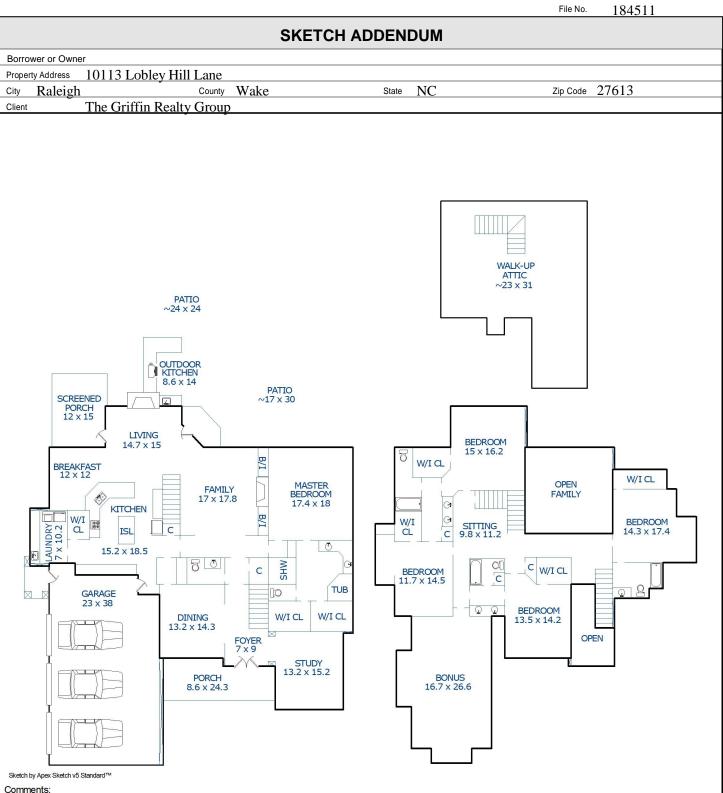

| AREA CALCULATIONS SUMMARY |                                           |                               |                             |  |
|---------------------------|-------------------------------------------|-------------------------------|-----------------------------|--|
| Code                      | Description                               | Net Size                      | Net Totals                  |  |
| GLA1<br>GLA2              | First Floor<br>Second Floor<br>Open Foyer | 2798.18<br>2950.27<br>-120.56 | 2798.18                     |  |
| GAR<br>OTH                | Open Family<br>Garage<br>Walk-Up Attic    | -336.20<br>943.28<br>942.94   | 2493.51<br>943.28<br>942.94 |  |
|                           |                                           |                               |                             |  |
| Net                       | : LIVABLE Area                            | (rounded)                     | 5292                        |  |

| LIVING AREA BREAKDOWN |   |           |                |  |  |
|-----------------------|---|-----------|----------------|--|--|
| Breakdown             |   |           | Subtotals      |  |  |
| First Floor           |   |           |                |  |  |
| 70.2                  | x | 11.2      | 786.24         |  |  |
| 12.4                  | x | 66.0      | 818.40         |  |  |
| 5.1                   | x | 39.9      | 203.49         |  |  |
| 7.9                   | x | 42.0      | 331.80         |  |  |
| 4.0                   | x | 46.7      | 186.80         |  |  |
| 2.4                   | x | 60.4      | 144.96         |  |  |
| 0.6                   | x | 4.2       | 2.52           |  |  |
| 8.4                   | x | 16.6      | 139.44         |  |  |
| 8.9                   | x | 14.8      | 131.72         |  |  |
| 1.6                   | x | 26.1      | 41.76          |  |  |
| $0.5 \times 4.7$      | x | 4.7       | 11.05          |  |  |
| Second Floor          |   |           |                |  |  |
| 47.8                  | x | 4.5       | 215.10         |  |  |
| 8.4                   | x | 16.6      | 139.44         |  |  |
| 59.2                  | x | 4.0       | 236.80         |  |  |
| 61.3                  | x | 5.6       | 343.28         |  |  |
| 65.6                  | x | 1.5       | 98.40          |  |  |
| 4.6                   | x | 62.5      | 287.51         |  |  |
| 7.9                   | x | 69.8      | 551.42         |  |  |
| 2.0                   | x | 55.3      | 110.61         |  |  |
| 0.7                   | x | 58.3      | 40.80          |  |  |
| 3.6                   | x | 47.8      | 172.08         |  |  |
| 32 Items              |   | (rounded) | 298.07<br>5292 |  |  |