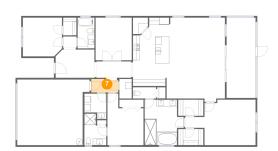

#### Floor 1 - Hall

Dimensions: 8'2" x 4'1"

Area: 32 sq. ft

Counted as Living Area:

Yes

Heated: Yes Finished: Yes Enclosed: Yes Contiguous:

Yes

Permitted: Yes Wet Space: No Addition: No Conversion: No