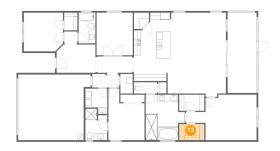

Area: 37 sq. ft

Counted as Living Area:

Yes

Heated: Yes Finished: Yes Enclosed: Yes Contiguous:

Yes

Permitted: Yes Wet Space: No Addition: No Conversion: No

**4 Floor 1 -** Wc

Dimensions: 7'0" x 3'5"

Area: 24 sq. ft

Counted as Living Area:

Yes

Heated: Yes Finished: Yes Enclosed: Yes Contiguous: Yes