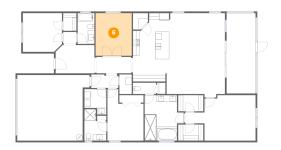

### 1 Floor 1 - Bedroom

**Dimensions**: 10'11" x 15'6" **Area**: 135 sq. ft

Counted as Living Area:

Yes

Heated: Yes Finished: Yes Enclosed: Yes Contiguous:

Yes

Permitted: Yes Wet Space: No Addition: No Conversion: No