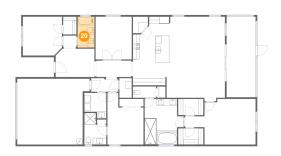

### Floor 1 - Foyer

**Dimensions**: 11'8" x 8'6"

Area: 98 sq. ft

Counted as Living Area:

Yes

Heated: Yes Finished: Yes Enclosed: Yes Contiguous:

Yes

Floor 1 - Primary Bath