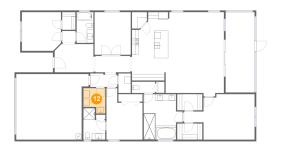

Area: 43 sq. ft

Counted as Living Area:

Yes

Heated: Yes Finished: Yes Enclosed: Yes Contiguous:

Yes

Permitted: Yes Wet Space: No Addition: No Conversion: No

**10 Floor 1 -** W.i.c.

Dimensions: 7'7" x 4'11"

Area: 37 sq. ft

Counted as Living Area:

Yes

Heated: Yes Finished: Yes Enclosed: Yes Contiguous:

Yes

Permitted: Yes Wet Space: No Addition: No Conversion: No

**4 Floor 1 -** Wc

Dimensions: 7'0" x 3'5"