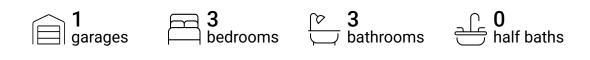

#### **Room Dimensions**

Floor 1 Total sqft: 2781 Living area: 2129

| #  | Room name       | Dimensions      | Area (sqft) | Counted as Living Area |
|----|-----------------|-----------------|-------------|------------------------|
| 1  | Bedroom         | 10'11" x 15'6"  | 135 sq. ft  | Yes                    |
| 2  | Foyer           | 11'8" x 8'6"    | 98 sq. ft   | Yes                    |
| 3  | Primary Bath    | 11'10" x 13'9"  | 141 sq. ft  | Yes                    |
| 4  | Dining Area     | 17'7" x 9'4"    | 147 sq. ft  | Yes                    |
| 5  | Primary Bedroom | 21'4" x 13'9"   | 227 sq. ft  | Yes                    |
| 6  | Sitting Room    | 10'11" x 12'10" | 140 sq. ft  | Yes                    |
| 7  | Hall            | 8'2" x 4'1"     | 32 sq. ft   | Yes                    |
| 8  | Kitchen         | 11'3" x 20'8"   | 205 sq. ft  | Yes                    |
| 9  | Hall            | 4'0" x 3'5"     | 14 sq. ft   | Yes                    |
| 10 | Screened Porch  | 8'9" x 24'2"    | 212 sq. ft  | No                     |
| 11 | Living Room     | 16'6" x 16'1"   | 265 sq. ft  | Yes                    |

| #  | Room name | Dimensions     | Area (sqft) | Counted as Living Area |
|----|-----------|----------------|-------------|------------------------|
| 12 | Laundry   | 6'7" x 7'8"    | 43 sq. ft   | Yes                    |
| 13 | W.i.c.    | 7'7" x 4'11"   | 37 sq. ft   | Yes                    |
| 14 | Wc        | 7'0" x 3'5"    | 24 sq. ft   | Yes                    |
| 15 | Garage    | 21'10" x 19'9" | 398 sq. ft  | No                     |
| 16 | Bedroom   | 11'10" x 11'8" | 135 sq. ft  | Yes                    |
| 17 | Hall      | 10'6" x 4'11"  | 52 sq. ft   | Yes                    |
| 18 | W.i.c.    | 7'7" x 4'11"   | 37 sq. ft   | Yes                    |
| 19 | Bath      | 6'7" x 9'6"    | 52 sq. ft   | Yes                    |
| 20 | Bath      | 5'1" x 9'3"    | 47 sq. ft   | Yes                    |