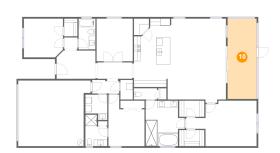

#### Floor 1 - Screened Porch

Dimensions: 8'9" x 24'2"

**Area**: 212 sq. ft

Counted as Living Area: No

Heated: No Finished: Yes Enclosed: No Contiguous: Yes Permitted: Yes Wet Space: No Addition: No Conversion: No