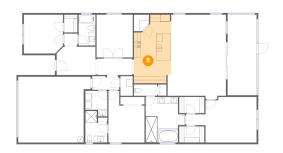

### 4 Floor 1 - Dining Area

**Dimensions**: 17'7" x 9'4"

Area: 147 sq. ft

Counted as Living Area:

Yes

Heated: Yes Finished: Yes Enclosed: Yes

Contiguous:

Yes