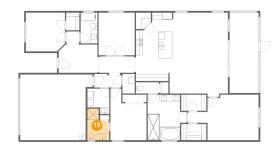

### Floor 1 - Foyer

**Dimensions**: 11'8" x 8'6"

Area: 98 sq. ft

Counted as Living Area:

Yes

Heated: Yes Finished: Yes Enclosed: Yes Contiguous:

Yes

Floor 1 - Primary Bath

**Dimensions:** 11'10" x 13'9" **Area:** 141 sq. ft

Counted as Living Area:

Yes

Heated: Yes Finished: Yes Enclosed: Yes Contiguous:

Yes

Permitted: Yes Wet Space: Yes Addition: No Conversion: No