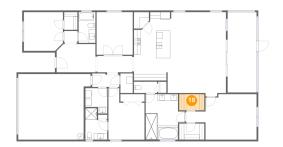

#### FLOOR 1

#### **Room Dimensions**

Floor 1 Total sqft: 2781 Living area: 2129

| #  | Room name       | Dimensions      | Area (sqft) | Counted as Living Area |
|----|-----------------|-----------------|-------------|------------------------|
| 1  | Bedroom         | 10'11" x 15'6"  | 135 sq. ft  | Yes                    |
| 2  | Foyer           | 11'8" x 8'6"    | 98 sq. ft   | Yes                    |
| 3  | Primary Bath    | 11'10" x 13'9"  | 141 sq. ft  | Yes                    |
| 4  | Dining Area     | 17'7" x 9'4"    | 147 sq. ft  | Yes                    |
| 5  | Primary Bedroom | 21'4" x 13'9"   | 227 sq. ft  | Yes                    |
| 6  | Sitting Room    | 10'11" x 12'10" | 140 sq. ft  | Yes                    |
| 7  | Hall            | 8'2" x 4'1"     | 32 sq. ft   | Yes                    |
| 8  | Kitchen         | 11'3" x 20'8"   | 205 sq. ft  | Yes                    |
| 9  | Hall            | 4'0" x 3'5"     | 14 sq. ft   | Yes                    |
| 10 | Screened Porch  | 8'9" x 24'2"    | 212 sq. ft  | No                     |
| 11 | Living Room     | 16'6" x 16'1"   | 265 sq. ft  | Yes                    |