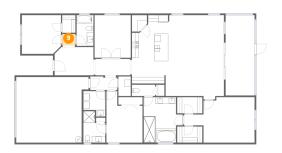

### Floor 1 - Foyer

**Dimensions**: 11'8" x 8'6"

Area: 98 sq. ft

Counted as Living Area:

Yes

Heated: Yes Finished: Yes Enclosed: Yes Contiguous:

Yes

Floor 1 - Primary Bath