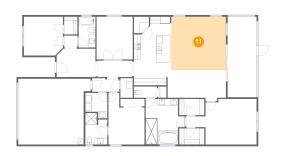

### Floor 1 - Living Room

**Dimensions:** 16'6" x 16'1" **Area:** 265 sq. ft

Counted as Living Area:

Yes

Heated: Yes Finished: Yes Enclosed: Yes Contiguous:

Yes

Floor 1 - Laundry

Dimensions: 6'7" x 7'8"