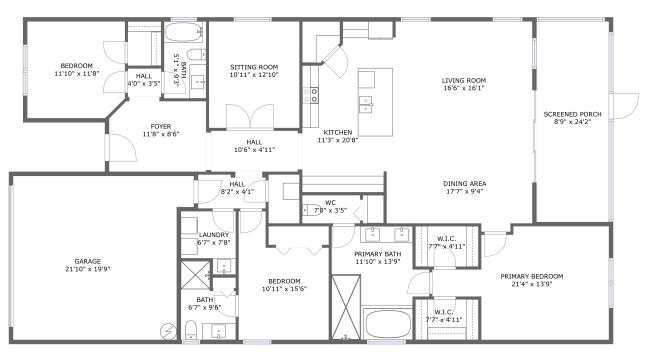

#### FLOOR 1

#### **Room Dimensions**

Floor 1 Total sqft: 2781 Living area: 2129

| #  | Room name       | Dimensions      | Area (sqft) | Counted as Living Area |
|----|-----------------|-----------------|-------------|------------------------|
| 1  | Bedroom         | 10'11" x 15'6"  | 135 sq. ft  | Yes                    |
| 2  | Foyer           | 11'8" x 8'6"    | 98 sq. ft   | Yes                    |
| 3  | Primary Bath    | 11'10" x 13'9"  | 141 sq. ft  | Yes                    |
| 4  | Dining Area     | 17'7" x 9'4"    | 147 sq. ft  | Yes                    |
| 5  | Primary Bedroom | 21'4" x 13'9"   | 227 sq. ft  | Yes                    |
| 6  | Sitting Room    | 10'11" x 12'10" | 140 sq. ft  | Yes                    |
| 7  | Hall            | 8'2" x 4'1"     | 32 sq. ft   | Yes                    |
| 8  | Kitchen         | 11'3" x 20'8"   | 205 sq. ft  | Yes                    |
| 9  | Hall            | 4'0" x 3'5"     | 14 sq. ft   | Yes                    |
| 10 | Screened Porch  | 8'9" x 24'2"    | 212 sq. ft  | No                     |
| 11 | Living Room     | 16'6" x 16'1"   | 265 sq. ft  | Yes                    |

| #  | Room name | Dimensions     | Area (sqft) | Counted as Living Area |
|----|-----------|----------------|-------------|------------------------|
| 12 | Laundry   | 6'7" x 7'8"    | 43 sq. ft   | Yes                    |
| 13 | W.i.c.    | 7'7" x 4'11"   | 37 sq. ft   | Yes                    |
| 14 | Wc        | 7'0" x 3'5"    | 24 sq. ft   | Yes                    |
| 15 | Garage    | 21'10" x 19'9" | 398 sq. ft  | No                     |
| 16 | Bedroom   | 11'10" x 11'8" | 135 sq. ft  | Yes                    |
| 17 | Hall      | 10'6" x 4'11"  | 52 sq. ft   | Yes                    |
| 18 | W.i.c.    | 7'7" x 4'11"   | 37 sq. ft   | Yes                    |
| 19 | Bath      | 6'7" x 9'6"    | 52 sq. ft   | Yes                    |
| 20 | Bath      | 5'1" x 9'3"    | 47 sq. ft   | Yes                    |