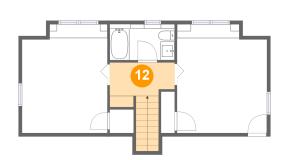

### **Room Dimensions**

| Floor 3 |   |           |            | Total sqft: 593 | Living area: 583       |
|---------|---|-----------|------------|-----------------|------------------------|
|         | # | Room name | Dimensions | Area (sqft)     | Counted as Living Area |

|    |                 | Billionolono   |            |     |
|----|-----------------|----------------|------------|-----|
| 11 | Primary Bedroom | 12'11" x 15'7" | 190 sq. ft | Yes |
| 12 | Hall            | 9'4" x 6'5"    | 74 sq. ft  | Yes |
| 13 | Bath            | 9'4" x 5'2"    | 48 sq. ft  | Yes |
| 14 | Bedroom         | 12'3" x 15'7"  | 179 sq. ft | Yes |

Scan captured on Mon, 23 Sep 2024 19:15:32 GMT

Information is calculated by CubiCasa technology; deemed highly reliable but not guaranteed.

Dimensions: 9'4" x 6'5" Area: 74 sq. ft Counted as Living Area: Yes