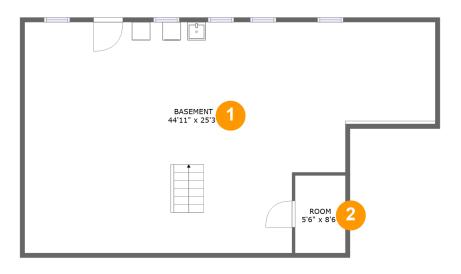

#### **Room Dimensions**

| Floor 1 |  | Total sqft: 1068 | Living area: 0 |  |
|---------|--|------------------|----------------|--|
|         |  |                  |                |  |

| # | Room name | Dimensions     | Area (sqft) | Counted as Living Area |
|---|-----------|----------------|-------------|------------------------|
| 1 | Basement  | 44'11" x 25'3" | 945 sq. ft  | No                     |
| 2 | Room      | 5'6" x 8'6"    | 47 sq. ft   | No                     |

#### り **Floor 1 -** Basement

Dimensions: 44'11" x 25'3" Area: 945 sq. ft Counted as Living Area: No Heated: Yes Finished: No Enclosed: Yes Contiguous: Yes Permitted: Yes Wet Space: No Addition: No Conversion: No

Dimensions: 5'6" x 8'6" Area: 47 sq. ft Counted as Living Area: No Heated: Yes Finished: No Enclosed: Yes Contiguous: Yes Permitted: Yes Wet Space: No Addition: No Conversion: No