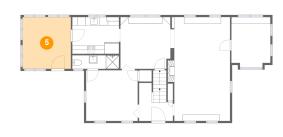

# 👂 **Floor 2 -** Sunroom

Dimensions: 11'9" x 12'7" Area: 148 sq. ft Counted as Living Area: Yes

Heated: Yes Finished: Yes Enclosed: Yes Contiguous: Yes Permitted: Yes Wet Space: No Addition: No Conversion: No