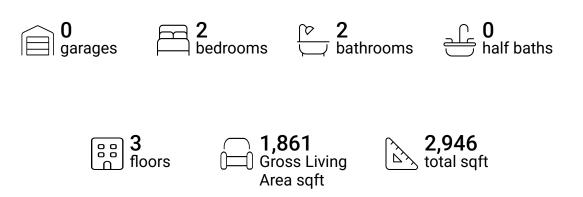

#### **Property Summary**







#### **Room Dimensions**

| Floor 1 |  | Total sqft: 1068 | Living area: 0 |  |
|---------|--|------------------|----------------|--|
|         |  |                  |                |  |

| # | Room name | Dimensions     | Area (sqft) | Counted as Living Area |
|---|-----------|----------------|-------------|------------------------|
| 1 | Basement  | 44'11" x 25'3" | 945 sq. ft  | No                     |
| 2 | Room      | 5'6" x 8'6"    | 47 sq. ft   | No                     |





### **Room Dimensions**

| Floor 2 Total sqft: 1285 Living area: 127 |                      |               |             | Living area: 1278         |
|-------------------------------------------|----------------------|---------------|-------------|---------------------------|
|