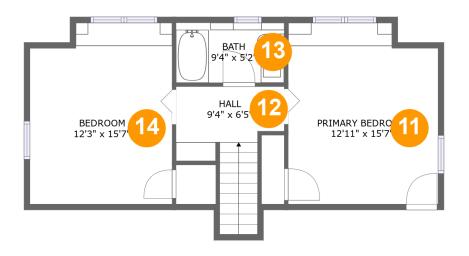

### **Room Dimensions**

| Floor 3 |   |           |            | Total sqft: 593 | Living area: 583       |
|---------|---|-----------|------------|-----------------|------------------------|
|         | # | Room name | Dimensions | Area (sqft)     | Counted as Living Area |

|    |                 | Billionolono   |            |     |
|----|-----------------|----------------|------------|-----|
| 11 | Primary Bedroom | 12'11" x 15'7" | 190 sq. ft | Yes |
| 12 | Hall            | 9'4" x 6'5"    | 74 sq. ft  | Yes |
| 13 | Bath            | 9'4" x 5'2"    | 48 sq. ft  | Yes |
| 14 | Bedroom         | 12'3" x 15'7"  | 179 sq. ft | Yes |

# 🔱 **Floor 3 -** Primary Bedroom

Dimensions: 12'11" x 15'7" Area: 190 sq. ft Counted as Living Area: Yes Heated: Yes Finished: Yes Enclosed: Yes Contiguous: Yes Permitted: Yes Wet Space: No Addition: No Conversion: No

Scan captured on Mon, 23 Sep 2024 19:15:32 GMT

Information is calculated by CubiCasa technology; deemed highly reliable but not guaranteed.

Dimensions: 9'4" x 6'5" Area: 74 sq. ft Counted as Living Area: Yes

Heated: Yes Finished: Yes Enclosed: Yes Contiguous: Yes Permitted: Yes Wet Space: No Addition: No Conversion: No

**Floor 3 -** Bath

Dimensions: 9'4" x 5'2" Area: 48 sq. ft Counted as Living Area: Yes Heated: Yes Finished: Yes Enclosed: Yes Contiguous: Yes Permitted: Yes Wet Space: Yes Addition: No Conversion: No

# 🤒 Floor 3 - Bedroom

Dimensions: 12'3" x 15'7" Area: 179 sq. ft Counted as Living Area: Yes

Heated: Yes Finished: Yes Enclosed: Yes Contiguous: Yes Permitted: Yes Wet Space: No Addition: No Conversion: No