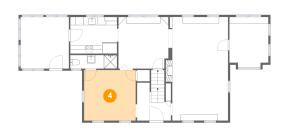

#### Floor 2 - BEDROOM/FLEX Room

Dimensions: 12'7" x 12'4" Area: 155 sq. ft Counted as Living Area: Yes Heated: Yes Finished: Yes Enclosed: Yes Contiguous: Yes Permitted: Yes Wet Space: No Addition: No Conversion: No