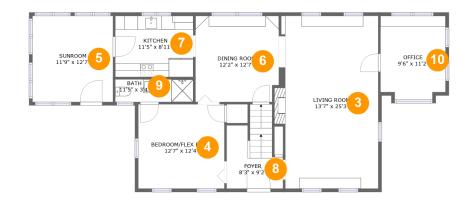

### **Room Dimensions**

| Floor 2 Total sqft: 1285 Living area: 127 |                      |               |             | Living area: 1278         |
|-------------------------------------------|----------------------|---------------|-------------|---------------------------|
|                                           |                      |               |             |                           |
| #                                         | Room name            | Dimensions    | Area (sqft) | Counted as Living<br>Area |
| 3                                         | Living Room          | 13'7" x 25'3" | 354 sq. ft  | Yes                       |
| 4                                         | BEDROOM/FLEX<br>Room | 12'7" x 12'4" | 155 sq. ft  | Yes                       |
| 5                                         | Sunroom              | 11'9" x 12'7" | 148 sq. ft  | Yes                       |
| 6                                         | Dining Room          | 12'2" x 12'7" | 151 sq. ft  | Yes                       |
| 7                                         | Kitchen              | 11'5" x 8'11" | 102 sq. ft  | Yes                       |
| 8                                         | Foyer                | 8'3" x 9'2"   | 78 sq. ft   | Yes                       |
| 9                                         | Bath                 | 11'5" x 3'4"  | 38 sq. ft   | Yes                       |
| 10                                        | Office               | 9'6" x 11'2"  | 106 sq. ft  | Yes                       |

#### Floor 2 - Living Room

Dimensions: 13'7" x 25'3" Area: 354 sq. ft Counted as Living Area: Yes Heated: Yes Finished: Yes Enclosed: Yes Contiguous: Yes Permitted: Yes Wet Space: No Addition: No Conversion: No

#### Floor 2 - BEDROOM/FLEX Room

Dimensions: 12'7" x 12'4" Area: 155 sq. ft Counted as Living Area: Yes Heated: Yes Finished: Yes Enclosed: Yes Contiguous: Yes Permitted: Yes Wet Space: No Addition: No Conversion: No

# 👂 **Floor 2 -** Sunroom

Dimensions: 11'9" x 12'7" Area: 148 sq. ft Counted as Living Area: Yes

Heated: Yes Finished: Yes Enclosed: Yes Contiguous: Yes Permitted: Yes Wet Space: No Addition: No Conversion: No

### 🤨 Floor 2 - Dining Room

Dimensions: 12'2" x 12'7" Area: 151 sq. ft Counted as Living Area: Yes Heated: Yes Finished: Yes Enclosed: Yes Contiguous: Yes Permitted: Yes Wet Space: No Addition: No Conversion: No

Floor 2 - Kitchen

Dimensions: 11'5" x 8'11" Area: 102 sq. ft Counted as Living Area: Yes Heated: Yes Finished: Yes Enclosed: Yes Contiguous: Yes Permitted: Yes Wet Space: No Addition: No Conversion: No

# Floor 2 - Foyer

Dimensions: 8'3" x 9'2" Area: 78 sq. ft Counted as Living Area: Yes Heated: Yes Finished: Yes Enclosed: Yes Contiguous: Yes Permitted: Yes Wet Space: No Addition: No Conversion: No

Scan captured on Mon, 23 Sep 2024 19:15:32 GMT

Information is calculated by CubiCasa technology; deemed highly reliable but not guaranteed.

Dimensions: 11'5" x 3'4" Area: 38 sq. ft Counted as Living Area: Yes Heated: Yes Finished: Yes Enclosed: Yes Contiguous: Yes Permitted: Yes Wet Space: Yes Addition: No Conversion: No

😳 Floor 2 - Office

Dimensions: 9'6" x 11'2" Area: 106 sq. ft Counted as Living Area: Yes Heated: Yes Finished: Yes Enclosed: Yes Contiguous: Yes Permitted: Yes Wet Space: No Addition: No Conversion: No