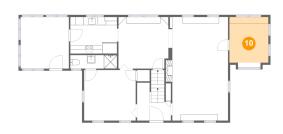

# 🔱 **Floor 3 -** Primary Bedroom

Dimensions: 12'11" x 15'7" Area: 190 sq. ft Counted as Living Area: Yes Heated: Yes Finished: Yes Enclosed: Yes Contiguous: Yes Permitted: Yes Wet Space: No Addition: No Conversion: No