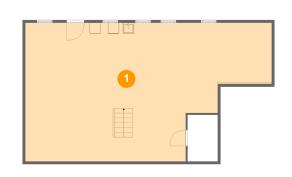

#### **Room Dimensions**

| Floor 1 |  | Total sqft: 1068 | Living area: 0 |  |
|---------|--|------------------|----------------|--|
|         |  |                  |                |  |

| # | Room name | Dimensions     | Area (sqft) | Counted as Living Area |
|---|-----------|----------------|-------------|------------------------|
| 1 | Basement  | 44'11" x 25'3" | 945 sq. ft  | No                     |
| 2 | Room      | 5'6" x 8'6"    | 47 sq. ft   | No                     |

#### り **Floor 1 -** Basement

Dimensions: 44'11" x 25'3" Area: 945 sq. ft Counted as Living Area: No Heated: Yes Finished: No Enclosed: Yes Contiguous: Yes Permitted: Yes Wet Space: No Addition: No Conversion: No

Dimensions: 5'6" x 8'6" Area: 47 sq. ft Counted as Living Area: No Heated: Yes Finished: No Enclosed: Yes Contiguous: Yes Permitted: Yes Wet Space: No Addition: No Conversion: No