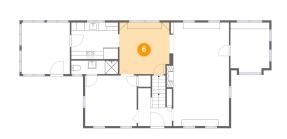

### 🤨 Floor 2 - Dining Room

Dimensions: 12'2" x 12'7" Area: 151 sq. ft Counted as Living Area: Yes Heated: Yes Finished: Yes Enclosed: Yes Contiguous: Yes Permitted: Yes Wet Space: No Addition: No Conversion: No