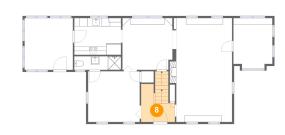

# Floor 2 - Foyer

Dimensions: 8'3" x 9'2" Area: 78 sq. ft Counted as Living Area: Yes Heated: Yes Finished: Yes Enclosed: Yes Contiguous: Yes Permitted: Yes Wet Space: No Addition: No Conversion: No

Scan captured on Mon, 23 Sep 2024 19:15:32 GMT