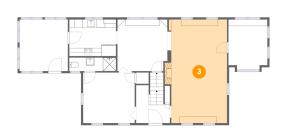

### **Room Dimensions**

| Floor 2 Total sqft: 1285 Living area: 127 |                      |               |             | Living area: 1278         |
|-------------------------------------------|----------------------|---------------|-------------|---------------------------|
|                                           |                      |               |             |                           |
| #                                         | Room name            | Dimensions    | Area (sqft) | Counted as Living<br>Area |
| 3                                         | Living Room          | 13'7" x 25'3" | 354 sq. ft  | Yes                       |
| 4                                         | BEDROOM/FLEX<br>Room | 12'7" x 12'4" | 155 sq. ft  | Yes                       |
| 5                                         | Sunroom              | 11'9" x 12'7" | 148 sq. ft  | Yes                       |
| 6                                         | Dining Room          | 12'2" x 12'7" | 151 sq. ft  | Yes                       |
| 7                                         | Kitchen              | 11'5" x 8'11" | 102 sq. ft  | Yes                       |
| 8                                         | Foyer                | 8'3" x 9'2"   | 78 sq. ft   | Yes                       |
| 9                                         | Bath                 | 11'5" x 3'4"  | 38 sq. ft   | Yes                       |
| 10                                        | Office               | 9'6" x 11'2"  | 106 sq. ft  | Yes                       |

#### Floor 2 - Living Room

Dimensions: 13'7" x 25'3" Area: 354 sq. ft Counted as Living Area: Yes Heated: Yes Finished: Yes Enclosed: Yes Contiguous: Yes Permitted: Yes Wet Space: No Addition: No Conversion: No

#### Floor 2 - BEDROOM/FLEX Room

Dimensions: 12'7" x 12'4" Area: 155 sq. ft Counted as Living Area: Yes Heated: Yes Finished: Yes Enclosed: Yes Contiguous: Yes Permitted: Yes Wet Space: No Addition: No Conversion: No

# 👂 **Floor 2 -** Sunroom

Dimensions: 11'9" x 12'7" Area: 148 sq. ft Counted as Living Area: Yes

Heated: Yes Finished: Yes Enclosed: Yes Contiguous: Yes Permitted: Yes Wet Space: No Addition: No Conversion: No

### 🤨 Floor 2 - Dining Room

Dimensions: 12'2" x 12'7" Area: 151 sq. ft Counted as Living Area: Yes Heated: Yes Finished: Yes Enclosed: Yes Contiguous: Yes Permitted: Yes Wet Space: No Addition: No Conversion: No

Floor 2 - Kitchen

Dimensions: 11'5" x 8'11" Area: 102 sq. ft Counted as Living Area: Yes Heated: Yes Finished: Yes Enclosed: Yes Contiguous: Yes Permitted: Yes Wet Space: No Addition: No Conversion: No

# Floor 2 - Foyer

Dimensions: 8'3" x 9'2" Area: 78 sq. ft Counted as Living Area: Yes Heated: Yes Finished: Yes Enclosed: Yes Contiguous: Yes Permitted: Yes Wet Space: No Addition: No Conversion: No

Scan captured on Mon, 23 Sep 2024 19:15:32 GMT

Information is calculated by CubiCasa technology; deemed highly reliable but not guaranteed.

Dimensions: 11'5" x 3'4" Area: 38 sq. ft Counted as Living Area: Yes Heated: Yes Finished: Yes Enclosed: Yes Contiguous: Yes Permitted: Yes Wet Space: Yes Addition: No Conversion: No

😳 Floor 2 - Office

Dimensions: 9'6" x 11'2" Area: 106 sq. ft Counted as Living Area: Yes Heated: Yes Finished: Yes Enclosed: Yes Contiguous: Yes Permitted: Yes Wet Space: No Addition: No Conversion: No