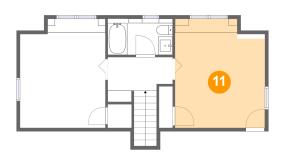

Scan captured on Mon, 23 Sep 2024 19:15:32 GMT

Information is calculated by CubiCasa technology; deemed highly reliable but not guaranteed.

Dimensions: 9'4" x 6'5" Area: 74 sq. ft Counted as Living Area: Yes

Heated: Yes Finished: Yes Enclosed: Yes Contiguous: Yes Permitted: Yes Wet Space: No Addition: No Conversion: No

**Floor 3 -** Bath

Dimensions: 9'4" x 5'2" Area: 48 sq. ft Counted as Living Area: Yes Heated: Yes Finished: Yes Enclosed: Yes Contiguous: Yes Permitted: Yes Wet Space: Yes Addition: No Conversion: No