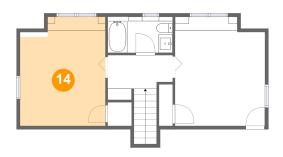

### **Room Dimensions**

| Floor 3 |   |           |            | Total sqft: 593 | Living area: 583       |
|---------|---|-----------|------------|-----------------|------------------------|
|         | # | Room name | Dimensions | Area (sqft)     | Counted as Living Area |

|    |                 | Billionolono   |            |     |
|----|-----------------|----------------|------------|-----|
| 11 | Primary Bedroom | 12'11" x 15'7" | 190 sq. ft | Yes |
| 12 | Hall            | 9'4" x 6'5"    | 74 sq. ft  | Yes |
| 13 | Bath            | 9'4" x 5'2"    | 48 sq. ft  | Yes |
| 14 | Bedroom         | 12'3" x 15'7"  | 179 sq. ft | Yes |

# 🤒 Floor 3 - Bedroom

Dimensions: 12'3" x 15'7" Area: 179 sq. ft Counted as Living Area: Yes

Heated: Yes Finished: Yes Enclosed: Yes Contiguous: Yes Permitted: Yes Wet Space: No Addition: No Conversion: No