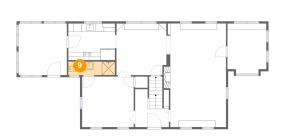

Information is calculated by CubiCasa technology; deemed highly reliable but not guaranteed.

Dimensions: 11'5" x 3'4" Area: 38 sq. ft Counted as Living Area: Yes Heated: Yes Finished: Yes Enclosed: Yes Contiguous: Yes Permitted: Yes Wet Space: Yes Addition: No Conversion: No

😳 Floor 2 - Office

Dimensions: 9'6" x 11'2" Area: 106 sq. ft Counted as Living Area: Yes Heated: Yes Finished: Yes Enclosed: Yes Contiguous: Yes Permitted: Yes Wet Space: No Addition: No Conversion: No