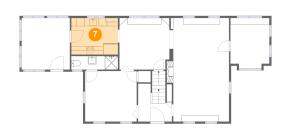

Floor 2 - Kitchen

Dimensions: 11'5" x 8'11" Area: 102 sq. ft Counted as Living Area: Yes Heated: Yes Finished: Yes Enclosed: Yes Contiguous: Yes Permitted: Yes Wet Space: No Addition: No Conversion: No