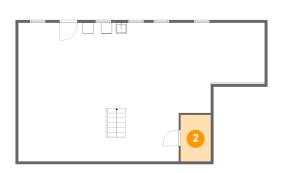

#### **Room Dimensions**

| Floor 1 |  | Total sqft: 1068 | Living area: 0 |  |
|---------|--|------------------|----------------|--|
|         |  |                  |                |  |

| # | Room name | Dimensions     | Area (sqft) | Counted as Living Area |
|---|-----------|----------------|-------------|------------------------|
| 1 | Basement  | 44'11" x 25'3" | 945 sq. ft  | No                     |
| 2 | Room      | 5'6" x 8'6"    | 47 sq. ft   | No                     |

#### り **Floor 1 -** Basement

Dimensions: 44'11" x 25'3" Area: 945 sq. ft Counted as Living Area: No Heated: Yes Finished: No Enclosed: Yes Contiguous: Yes Permitted: Yes Wet Space: No Addition: No Conversion: No

Dimensions: 5'6" x 8'6" Area: 47 sq. ft Counted as Living Area: No Heated: Yes Finished: No Enclosed: Yes Contiguous: Yes Permitted: Yes Wet Space: No Addition: No Conversion: No