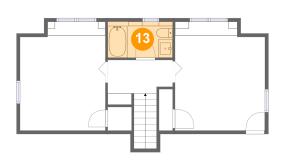

### **Room Dimensions**

| Floor 3 |   |           |            | Total sqft: 593 | Living area: 583       |
|---------|---|-----------|------------|-----------------|------------------------|
|         | # | Room name | Dimensions | Area (sqft)     | Counted as Living Area |

|    |                 | Billionolono   |            |     |
|----|-----------------|----------------|------------|-----|
| 11 | Primary Bedroom | 12'11" x 15'7" | 190 sq. ft | Yes |
| 12 | Hall            | 9'4" x 6'5"    | 74 sq. ft  | Yes |
| 13 | Bath            | 9'4" x 5'2"    | 48 sq. ft  | Yes |
| 14 | Bedroom         | 12'3" x 15'7"  | 179 sq. ft | Yes |

Heated: Yes Finished: Yes Enclosed: Yes Contiguous: Yes Permitted: Yes Wet Space: No Addition: No Conversion: No

**Floor 3 -** Bath

Dimensions: 9'4" x 5'2" Area: 48 sq. ft Counted as Living Area: Yes Heated: Yes Finished: Yes Enclosed: Yes Contiguous: Yes Permitted: Yes Wet Space: Yes Addition: No Conversion: No