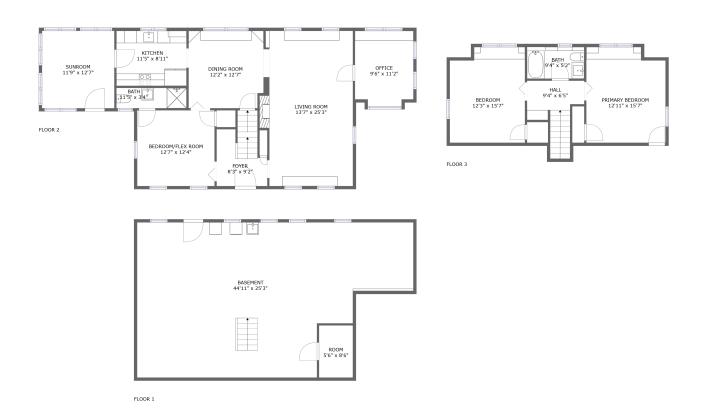

#### **Room Dimensions**

| Floor 1 |  | Total sqft: 1068 | Living area: 0 |  |
|---------|--|------------------|----------------|--|
|         |  |                  |                |  |

| # | Room name | Dimensions     | Area (sqft) | Counted as Living Area |
|---|-----------|----------------|-------------|------------------------|
| 1 | Basement  | 44'11" x 25'3" | 945 sq. ft  | No                     |
| 2 | Room      | 5'6" x 8'6"    | 47 sq. ft   | No                     |

### **Room Dimensions**

| Floor 2 Total sqft: 1285 Living area: 127 |                      |               |             | Living area: 1278         |
|-------------------------------------------|----------------------|---------------|-------------|---------------------------|
|                                           |                      |               |             |                           |
| #                                         | Room name            | Dimensions    | Area (sqft) | Counted as Living<br>Area |
| 3                                         | Living Room          | 13'7" x 25'3" | 354 sq. ft  | Yes                       |
| 4                                         | BEDROOM/FLEX<br>Room | 12'7" x 12'4" | 155 sq. ft  | Yes                       |
| 5                                         | Sunroom              | 11'9" x 12'7" | 148 sq. ft  | Yes                       |
| 6                                         | Dining Room          | 12'2" x 12'7" | 151 sq. ft  | Yes                       |
| 7                                         | Kitchen              | 11'5" x 8'11" | 102 sq. ft  | Yes                       |
| 8                                         | Foyer                | 8'3" x 9'2"   | 78 sq. ft   | Yes                       |
| 9                                         | Bath                 | 11'5" x 3'4"  | 38 sq. ft   | Yes                       |
| 10                                        | Office               | 9'6" x 11'2"  | 106 sq. ft  | Yes                       |

### **Room Dimensions**

| Floor 3 |   |           |            | Total sqft: 593 | Living area: 583       |
|---------|---|-----------|------------|-----------------|------------------------|
|         | # | Room name | Dimensions | Area (sqft)     | Counted as Living Area |

|    |                 | Billionolono   |            |     |
|----|-----------------|----------------|------------|-----|
| 11 | Primary Bedroom | 12'11" x 15'7" | 190 sq. ft | Yes |
| 12 | Hall            | 9'4" x 6'5"    | 74 sq. ft  | Yes |
| 13 | Bath            | 9'4" x 5'2"    | 48 sq. ft  | Yes |
| 14 | Bedroom         | 12'3" x 15'7"  | 179 sq. ft | Yes |