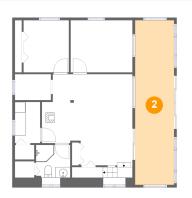

#### Floor 1

Total:837sqft Excluded: 71sqft

| # |             | Max Dimensions | sqft       | Included |
|---|-------------|----------------|------------|----------|
| 1 | Family Room | 17'1" x 17'2"  | 280 sq. ft | Yes      |
| 2 | Sunroom     | 7'4" x 30'11"  | 227 sq. ft | Yes      |
| 3 | Office      | 11'8" x 9'10"  | 114 sq. ft | Yes      |
| 4 | Storage     | 6'9" x 4'11"   | 33 sq. ft  | No       |
| 5 | Bedroom     | 8'7" x 9'10"   | 84 sq. ft  | Yes      |
| 6 | Bath        | 6'5" x 6'2"    | 44 sq. ft  | Yes      |
| 7 | Laundry     | 4'9" x 7'9"    | 37 sq. ft  | No       |

#### 2 Floor 1 - Sunroom

Max Dimensions: 7'4" x 30'11" Calculated Area: 227 sq. ft Included: Yes

Max Dimensions: 11'8" x 9'10" Calculated Area: 114 sq. ft Included: Yes Heated: Yes Finished: Yes Enclosed: Yes Contiguous: Yes Permitted: Yes Wet space: No Addition: No Conversion: No