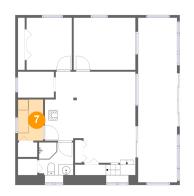

#### Floor 1

Total:837sqft Excluded: 71sqft

| # |             | Max Dimensions | sqft       | Included |
|---|-------------|----------------|------------|----------|
| 1 | Family Room | 17'1" x 17'2"  | 280 sq. ft | Yes      |
| 2 | Sunroom     | 7'4" x 30'11"  | 227 sq. ft | Yes      |
| 3 | Office      | 11'8" x 9'10"  | 114 sq. ft | Yes      |
| 4 | Storage     | 6'9" x 4'11"   | 33 sq. ft  | No       |
| 5 | Bedroom     | 8'7" x 9'10"   | 84 sq. ft  | Yes      |
| 6 | Bath        | 6'5" x 6'2"    | 44 sq. ft  | Yes      |
| 7 | Laundry     | 4'9" x 7'9"    | 37 sq. ft  | No       |

Max Dimensions: 6'9" x 4'11" Calculated Area: 33 sq. ft Included: No Heated: No Finished: No Enclosed: No Contiguous: Yes Permitted: Yes Wet space: No Addition: No Conversion: No

Max Dimensions: 8'7" x 9'10" Calculated Area: 84 sq. ft Included: Yes