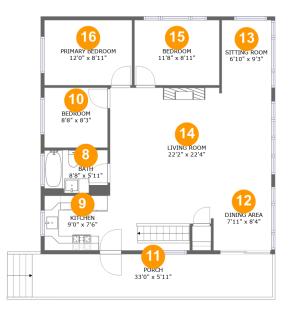

FLOOR 2

## **Room dimensions**

Floor 2

Total:982sqft Excluded: 214sqft

| #  |                 | Max Dimensions | sqft       | Included |
|----|-----------------|----------------|------------|----------|
| 8  | Bath            | 8'8" x 5'11"   | 51 sq. ft  | Yes      |
| 9  | Kitchen         | 9'0" x 7'6"    | 68 sq. ft  | Yes      |
| 10 | Bedroom         | 8'8" x 8'3"    | 71 sq. ft  | Yes      |
| 11 | Porch           | 33'0" x 5'11"  | 214 sq. ft | No       |
| 12 | Dining Area     | 7'11" x 8'4"   | 66 sq. ft  | Yes      |
| 13 | Sitting Room    | 6'10" x 9'3"   | 63 sq. ft  | Yes      |
| 14 | Living Room     | 22'2" x 22'4"  | 415 sq. ft | Yes      |
| 15 | Bedroom         | 11'8" x 8'11"  | 104 sq. ft | Yes      |
| 16 | Primary Bedroom | 12'0" x 8'11"  | 107 sq. ft | Yes      |

# Floor 1 - Family Room

Max Dimensions: 17'1" x 17'2" Calculated Area: 280 sq. ft Included: Yes

Heated: Yes Finished: Yes Enclosed: Yes Contiguous: Yes Permitted: Yes Wet space: No Addition: No Conversion: No