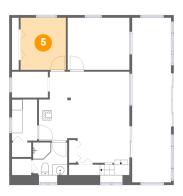

## **Room dimensions**

Floor 2

Total:982sqft Excluded: 214sqft

| #  |                 | Max Dimensions | sqft       | Included |
|----|-----------------|----------------|------------|----------|
| 8  | Bath            | 8'8" x 5'11"   | 51 sq. ft  | Yes      |
| 9  | Kitchen         | 9'0" x 7'6"    | 68 sq. ft  | Yes      |
| 10 | Bedroom         | 8'8" x 8'3"    | 71 sq. ft  | Yes      |
| 11 | Porch           | 33'0" x 5'11"  | 214 sq. ft | No       |
| 12 | Dining Area     | 7'11" x 8'4"   | 66 sq. ft  | Yes      |
| 13 | Sitting Room    | 6'10" x 9'3"   | 63 sq. ft  | Yes      |
| 14 | Living Room     | 22'2" x 22'4"  | 415 sq. ft | Yes      |
| 15 | Bedroom         | 11'8" x 8'11"  | 104 sq. ft | Yes      |
| 16 | Primary Bedroom | 12'0" x 8'11"  | 107 sq. ft | Yes      |

# 1 Floor 2 - Porch

Max Dimensions: 33'0" x 5'11" Calculated Area: 214 sq. ft Included: No

Max Dimensions: 7'11" x 8'4" Calculated Area: 66 sq. ft Included: Yes Heated: Yes Finished: Yes Enclosed: Yes Contiguous: Yes Permitted: Yes Wet space: No Addition: No Conversion: No

Max Dimensions: 22'2" x 22'4" Calculated Area: 415 sq. ft Included: Yes