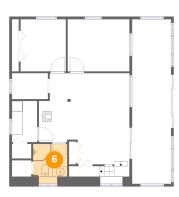

## **Room dimensions**

Floor 2

Total:982sqft Excluded: 214sqft

| #  |                 | Max Dimensions | sqft       | Included |
|----|-----------------|----------------|------------|----------|
| 8  | Bath            | 8'8" x 5'11"   | 51 sq. ft  | Yes      |
| 9  | Kitchen         | 9'0" x 7'6"    | 68 sq. ft  | Yes      |
| 10 | Bedroom         | 8'8" x 8'3"    | 71 sq. ft  | Yes      |
| 11 | Porch           | 33'0" x 5'11"  | 214 sq. ft | No       |
| 12 | Dining Area     | 7'11" x 8'4"   | 66 sq. ft  | Yes      |
| 13 | Sitting Room    | 6'10" x 9'3"   | 63 sq. ft  | Yes      |
| 14 | Living Room     | 22'2" x 22'4"  | 415 sq. ft | Yes      |
| 15 | Bedroom         | 11'8" x 8'11"  | 104 sq. ft | Yes      |
| 16 | Primary Bedroom | 12'0" x 8'11"  | 107 sq. ft | Yes      |

#### Floor 2 - Sitting Room

Max Dimensions: 6'10" x 9'3" Calculated Area: 63 sq. ft Included: Yes Heated: Yes Finished: Yes Enclosed: Yes Contiguous: Yes Permitted: Yes Wet space: No Addition: No Conversion: No