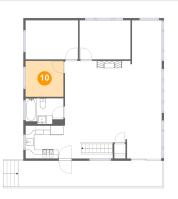

Max Dimensions: 8'8" x 8'3" Calculated Area: 71 sq. ft Included: Yes Heated: Yes Finished: Yes Enclosed: Yes Contiguous: Yes Permitted: Yes Wet space: No Addition: No Conversion: No