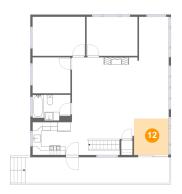

# 1 Floor 2 - Porch

Max Dimensions: 33'0" x 5'11" Calculated Area: 214 sq. ft Included: No

Max Dimensions: 7'11" x 8'4" Calculated Area: 66 sq. ft Included: Yes Heated: Yes Finished: Yes Enclosed: Yes Contiguous: Yes Permitted: Yes Wet space: No Addition: No Conversion: No