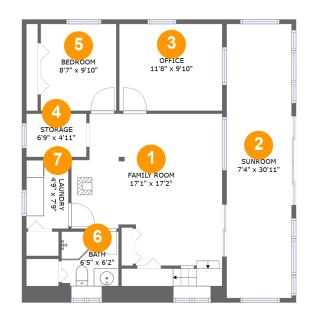

#### Floor 1

Total:837sqft Excluded: 71sqft

| # |             | Max Dimensions | sqft       | Included |
|---|-------------|----------------|------------|----------|
| 1 | Family Room | 17'1" x 17'2"  | 280 sq. ft | Yes      |
| 2 | Sunroom     | 7'4" x 30'11"  | 227 sq. ft | Yes      |
| 3 | Office      | 11'8" x 9'10"  | 114 sq. ft | Yes      |
| 4 | Storage     | 6'9" x 4'11"   | 33 sq. ft  | No       |
| 5 | Bedroom     | 8'7" x 9'10"   | 84 sq. ft  | Yes      |
| 6 | Bath        | 6'5" x 6'2"    | 44 sq. ft  | Yes      |
| 7 | Laundry     | 4'9" x 7'9"    | 37 sq. ft  | No       |

# Floor 1 - Family Room

Max Dimensions: 17'1" x 17'2" Calculated Area: 280 sq. ft Included: Yes

Heated: Yes Finished: Yes Enclosed: Yes Contiguous: Yes Permitted: Yes Wet space: No Addition: No Conversion: No

#### 2 Floor 1 - Sunroom

Max Dimensions: 7'4" x 30'11" Calculated Area: 227 sq. ft Included: Yes

Max Dimensions: 11'8" x 9'10" Calculated Area: 114 sq. ft Included: Yes Heated: Yes Finished: Yes Enclosed: Yes Contiguous: Yes Permitted: Yes Wet space: No Addition: No Conversion: No

Max Dimensions: 6'9" x 4'11" Calculated Area: 33 sq. ft Included: No Heated: No Finished: No Enclosed: No Contiguous: Yes Permitted: Yes Wet space: No Addition: No Conversion: No

Max Dimensions: 8'7" x 9'10" Calculated Area: 84 sq. ft Included: Yes

Max Dimensions: 6'5" x 6'2" Calculated Area: 44 sq. ft Included: Yes Heated: Yes Finished: Yes Enclosed: Yes Contiguous: Yes Permitted: Yes Wet space: Yes Addition: No Conversion: No

Floor 1 - Laundry

Max Dimensions: 4'9" x 7'9" Calculated Area: 37 sq. ft Included: No