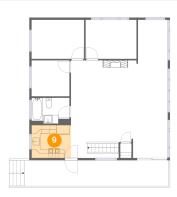

Heated: Yes Finished: No Enclosed: Yes Contiguous: Yes Permitted: Yes Wet space: No Addition: No Conversion: No

Max Dimensions: 8'8" x 5'11" Calculated Area: 51 sq. ft Included: Yes

Max Dimensions: 9'0" x 7'6" Calculated Area: 68 sq. ft Included: Yes Heated: Yes Finished: Yes Enclosed: Yes Contiguous: Yes Permitted: Yes Wet space: No Addition: No Conversion: No