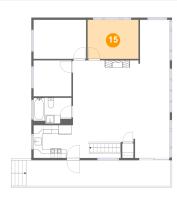

# 🤨 Floor 2 - Bedroom

Max Dimensions: 11'8" x 8'11" Calculated Area: 104 sq. ft Included: Yes Heated: Yes Finished: Yes Enclosed: Yes Contiguous: Yes Permitted: Yes Wet space: No Addition: No Conversion: No