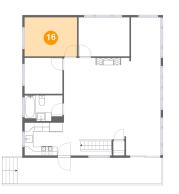

FLOOR 2

## **Room dimensions**

Floor 2

Total:982sqft Excluded: 214sqft

| #  |                 | Max Dimensions | sqft       | Included |
|----|-----------------|----------------|------------|----------|
| 8  | Bath            | 8'8" x 5'11"   | 51 sq. ft  | Yes      |
| 9  | Kitchen         | 9'0" x 7'6"    | 68 sq. ft  | Yes      |
| 10 | Bedroom         | 8'8" x 8'3"    | 71 sq. ft  | Yes      |
| 11 | Porch           | 33'0" x 5'11"  | 214 sq. ft | No       |
| 12 | Dining Area     | 7'11" x 8'4"   | 66 sq. ft  | Yes      |
| 13 | Sitting Room    | 6'10" x 9'3"   | 63 sq. ft  | Yes      |
| 14 | Living Room     | 22'2" x 22'4"  | 415 sq. ft | Yes      |
| 15 | Bedroom         | 11'8" x 8'11"  | 104 sq. ft | Yes      |
| 16 | Primary Bedroom | 12'0" x 8'11"  | 107 sq. ft | Yes      |

# Floor 2 - Primary Bedroom

Max Dimensions: 12'0" x 8'11" Calculated Area: 107 sq. ft Included: Yes