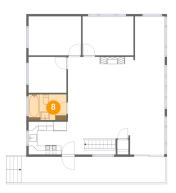

Heated: Yes Finished: No Enclosed: Yes Contiguous: Yes Permitted: Yes Wet space: No Addition: No Conversion: No

Max Dimensions: 8'8" x 5'11" Calculated Area: 51 sq. ft Included: Yes

Max Dimensions: 9'0" x 7'6" Calculated Area: 68 sq. ft Included: Yes Heated: Yes Finished: Yes Enclosed: Yes Contiguous: Yes Permitted: Yes Wet space: No Addition: No Conversion: No