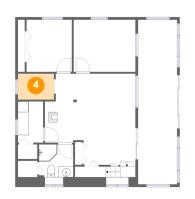

## **Room dimensions**

Floor 2

Total:982sqft Excluded: 214sqft

| #  |                 | Max Dimensions | sqft       | Included |
|----|-----------------|----------------|------------|----------|
| 8  | Bath            | 8'8" x 5'11"   | 51 sq. ft  | Yes      |
| 9  | Kitchen         | 9'0" x 7'6"    | 68 sq. ft  | Yes      |
| 10 | Bedroom         | 8'8" x 8'3"    | 71 sq. ft  | Yes      |
| 11 | Porch           | 33'0" x 5'11"  | 214 sq. ft | No       |
| 12 | Dining Area     | 7'11" x 8'4"   | 66 sq. ft  | Yes      |
| 13 | Sitting Room    | 6'10" x 9'3"   | 63 sq. ft  | Yes      |
| 14 | Living Room     | 22'2" x 22'4"  | 415 sq. ft | Yes      |
| 15 | Bedroom         | 11'8" x 8'11"  | 104 sq. ft | Yes      |
| 16 | Primary Bedroom | 12'0" x 8'11"  | 107 sq. ft | Yes      |

Max Dimensions: 8'8" x 8'3" Calculated Area: 71 sq. ft Included: Yes Heated: Yes Finished: Yes Enclosed: Yes Contiguous: Yes Permitted: Yes Wet space: No Addition: No Conversion: No