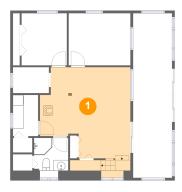

#### Floor 1

Total:837sqft Excluded: 71sqft

| # |             | Max Dimensions | sqft       | Included |
|---|-------------|----------------|------------|----------|
| 1 | Family Room | 17'1" x 17'2"  | 280 sq. ft | Yes      |
| 2 | Sunroom     | 7'4" x 30'11"  | 227 sq. ft | Yes      |
| 3 | Office      | 11'8" x 9'10"  | 114 sq. ft | Yes      |
| 4 | Storage     | 6'9" x 4'11"   | 33 sq. ft  | No       |
| 5 | Bedroom     | 8'7" x 9'10"   | 84 sq. ft  | Yes      |
| 6 | Bath        | 6'5" x 6'2"    | 44 sq. ft  | Yes      |
| 7 | Laundry     | 4'9" x 7'9"    | 37 sq. ft  | No       |

#### 2 Floor 1 - Sunroom

Max Dimensions: 7'4" x 30'11" Calculated Area: 227 sq. ft Included: Yes

Max Dimensions: 11'8" x 9'10" Calculated Area: 114 sq. ft Included: Yes Heated: Yes Finished: Yes Enclosed: Yes Contiguous: Yes Permitted: Yes Wet space: No Addition: No Conversion: No