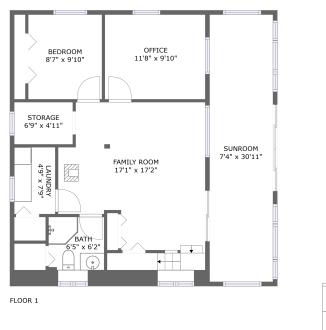

#### Floor 1

Total:837sqft Excluded: 71sqft

| # |             | Max Dimensions | sqft       | Included |
|---|-------------|----------------|------------|----------|
| 1 | Family Room | 17'1" x 17'2"  | 280 sq. ft | Yes      |
| 2 | Sunroom     | 7'4" x 30'11"  | 227 sq. ft | Yes      |
| 3 | Office      | 11'8" x 9'10"  | 114 sq. ft | Yes      |
| 4 | Storage     | 6'9" x 4'11"   | 33 sq. ft  | No       |
| 5 | Bedroom     | 8'7" x 9'10"   | 84 sq. ft  | Yes      |
| 6 | Bath        | 6'5" x 6'2"    | 44 sq. ft  | Yes      |
| 7 | Laundry     | 4'9" x 7'9"    | 37 sq. ft  | No       |

# Floor 1 - Family Room

Max Dimensions: 17'1" x 17'2" Calculated Area: 280 sq. ft Included: Yes

Heated: Yes Finished: Yes Enclosed: Yes Contiguous: Yes Permitted: Yes Wet space: No Addition: No Conversion: No

#### 2 Floor 1 - Sunroom

Max Dimensions: 7'4" x 30'11" Calculated Area: 227 sq. ft Included: Yes

Max Dimensions: 11'8" x 9'10" Calculated Area: 114 sq. ft Included: Yes Heated: Yes Finished: Yes Enclosed: Yes Contiguous: Yes Permitted: Yes Wet space: No Addition: No Conversion: No

Max Dimensions: 6'9" x 4'11" Calculated Area: 33 sq. ft Included: No Heated: No Finished: No Enclosed: No Contiguous: Yes Permitted: Yes Wet space: No Addition: No Conversion: No

Max Dimensions: 8'7" x 9'10" Calculated Area: 84 sq. ft Included: Yes

Max Dimensions: 6'5" x 6'2" Calculated Area: 44 sq. ft Included: Yes Heated: Yes Finished: Yes Enclosed: Yes Contiguous: Yes Permitted: Yes Wet space: Yes Addition: No Conversion: No

Floor 1 - Laundry

Max Dimensions: 4'9" x 7'9" Calculated Area: 37 sq. ft Included: No