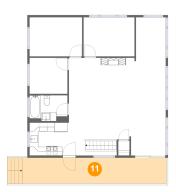

# 1 Floor 2 - Porch

Max Dimensions: 33'0" x 5'11" Calculated Area: 214 sq. ft Included: No

Max Dimensions: 7'11" x 8'4" Calculated Area: 66 sq. ft Included: Yes Heated: Yes Finished: Yes Enclosed: Yes Contiguous: Yes Permitted: Yes Wet space: No Addition: No Conversion: No