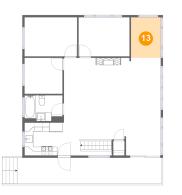

#### Floor 2 - Sitting Room

Max Dimensions: 6'10" x 9'3" Calculated Area: 63 sq. ft Included: Yes Heated: Yes Finished: Yes Enclosed: Yes Contiguous: Yes Permitted: Yes Wet space: No Addition: No Conversion: No