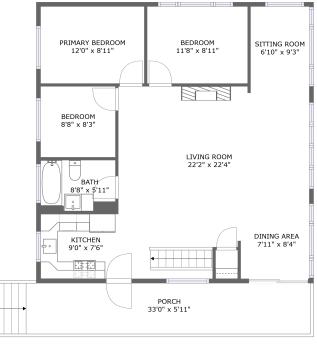

## **Room dimensions**

Floor 2

Total:982sqft Excluded: 214sqft

| #  |                 | Max Dimensions | sqft       | Included |
|----|-----------------|----------------|------------|----------|
| 8  | Bath            | 8'8" x 5'11"   | 51 sq. ft  | Yes      |
| 9  | Kitchen         | 9'0" x 7'6"    | 68 sq. ft  | Yes      |
| 10 | Bedroom         | 8'8" x 8'3"    | 71 sq. ft  | Yes      |
| 11 | Porch           | 33'0" x 5'11"  | 214 sq. ft | No       |
| 12 | Dining Area     | 7'11" x 8'4"   | 66 sq. ft  | Yes      |
| 13 | Sitting Room    | 6'10" x 9'3"   | 63 sq. ft  | Yes      |
| 14 | Living Room     | 22'2" x 22'4"  | 415 sq. ft | Yes      |
| 15 | Bedroom         | 11'8" x 8'11"  | 104 sq. ft | Yes      |
| 16 | Primary Bedroom | 12'0" x 8'11"  | 107 sq. ft | Yes      |

Heated: Yes Finished: No Enclosed: Yes Contiguous: Yes Permitted: Yes Wet space: No Addition: No Conversion: No

Max Dimensions: 8'8" x 5'11" Calculated Area: 51 sq. ft Included: Yes

Max Dimensions: 9'0" x 7'6" Calculated Area: 68 sq. ft Included: Yes Heated: Yes Finished: Yes Enclosed: Yes Contiguous: Yes Permitted: Yes Wet space: No Addition: No Conversion: No

Max Dimensions: 8'8" x 8'3" Calculated Area: 71 sq. ft Included: Yes Heated: Yes Finished: Yes Enclosed: Yes Contiguous: Yes Permitted: Yes Wet space: No Addition: No Conversion: No

# 1 Floor 2 - Porch

Max Dimensions: 33'0" x 5'11" Calculated Area: 214 sq. ft Included: No

Max Dimensions: 7'11" x 8'4" Calculated Area: 66 sq. ft Included: Yes Heated: Yes Finished: Yes Enclosed: Yes Contiguous: Yes Permitted: Yes Wet space: No Addition: No Conversion: No

#### Floor 2 - Sitting Room

Max Dimensions: 6'10" x 9'3" Calculated Area: 63 sq. ft Included: Yes Heated: Yes Finished: Yes Enclosed: Yes Contiguous: Yes Permitted: Yes Wet space: No Addition: No Conversion: No

Max Dimensions: 22'2" x 22'4" Calculated Area: 415 sq. ft Included: Yes

# 🤨 Floor 2 - Bedroom

Max Dimensions: 11'8" x 8'11" Calculated Area: 104 sq. ft Included: Yes Heated: Yes Finished: Yes Enclosed: Yes Contiguous: Yes Permitted: Yes Wet space: No Addition: No Conversion: No

# Floor 2 - Primary Bedroom

Max Dimensions: 12'0" x 8'11" Calculated Area: 107 sq. ft Included: Yes