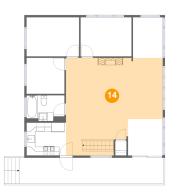

ted: Yes Finished: Yes Enclosed: Yes Contiguous: Yes Permitted: Yes Wet space: No Addition: No Conversion: No





Max Dimensions: 8'8" x 8'3" Calculated Area: 71 sq. ft Included: Yes Heated: Yes Finished: Yes Enclosed: Yes Contiguous: Yes Permitted: Yes Wet space: No Addition: No Conversion: No

# 1 Floor 2 - Porch



Max Dimensions: 33'0" x 5'11" Calculated Area: 214 sq. ft Included: No





Max Dimensions: 7'11" x 8'4" Calculated Area: 66 sq. ft Included: Yes Heated: Yes Finished: Yes Enclosed: Yes Contiguous: Yes Permitted: Yes Wet space: No Addition: No Conversion: No



#### Floor 2 - Sitting Room



Max Dimensions: 6'10" x 9'3" Calculated Area: 63 sq. ft Included: Yes Heated: Yes Finished: Yes Enclosed: Yes Contiguous: Yes Permitted: Yes Wet space: No Addition: No Conversion: No





Max Dimensions: 22'2" x 22'4" Calculated Area: 415 sq. ft Included: Yes

# 🤨 Floor 2 - Bedroom



Max Dimensions: 11'8" x 8'11" Calculated Area: 104 sq. ft Included: Yes Heated: Yes Finished: Yes Enclosed: Yes Contiguous: Yes Permitted: Yes Wet space: No Addition: No Conversion: No

# Floor 2 - Primary Bedroom



Max Dimensions: 12'0" x 8'11" Calculated Area: 107 sq. ft Included: Yes