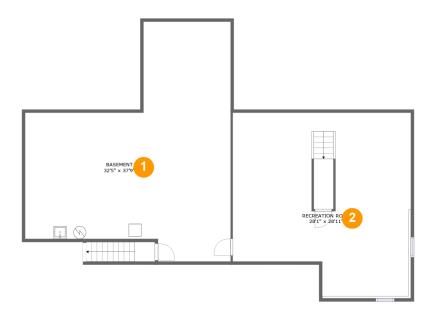

## **Room Dimensions**

| Floor 1 |
|---------|
|---------|

**Total sqft:** 1773

Living area: 0

| # | Room name       | Dimensions     | Area (sqft) | Counted as Living Area |
|---|-----------------|----------------|-------------|------------------------|
| 1 | Basement        | 32'5" x 37'9"  | 883 sq. ft  | No                     |
| 2 | Recreation Room | 28'1" x 28'11" | 740 sq. ft  | No                     |

Dimensions: 32'5" x 37'9" Area: 883 sq. ft Counted as Living Area: No Heated: No Finished: No Enclosed: Yes Contiguous: Yes Permitted: Yes Wet Space: No Addition: No Conversion: No

2 Floor 1 - Recreation Room

Dimensions: 28'1" x 28'11" Area: 740 sq. ft Counted as Living Area: No

Heated: Yes Finished: Yes Enclosed: Yes Contiguous: No Permitted: Yes Wet Space: No Addition: No Conversion: No

Floor 2 - W.i.c.

Dimensions: 7'1" x 4'9" Area: 34 sq. ft Counted as Living Area: Yes Heated: Yes Finished: Yes Enclosed: Yes Contiguous: Yes Permitted: Yes Wet Space: No Addition: No Conversion: No