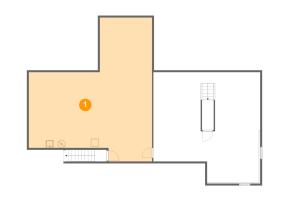

Dimensions: 32'5" x 37'9" Area: 883 sq. ft Counted as Living Area: No Heated: No Finished: No Enclosed: Yes Contiguous: Yes Permitted: Yes Wet Space: No Addition: No Conversion: No

2 Floor 1 - Recreation Room