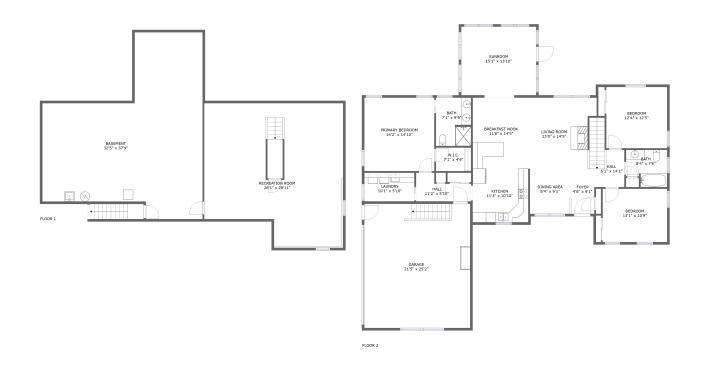

## **Room Dimensions**

| Floor 1 |
|---------|
|---------|

**Total sqft:** 1773

Living area: 0

| # | Room name       | Dimensions     | Area (sqft) | Counted as Living Area |
|---|-----------------|----------------|-------------|------------------------|
| 1 | Basement        | 32'5" x 37'9"  | 883 sq. ft  | No                     |
| 2 | Recreation Room | 28'1" x 28'11" | 740 sq. ft  | No                     |

#### Floor 2

Total sqft: 2417

Living area: 1845

| #  | Room name      | Dimensions     | Area (sqft) | Counted as Living Area |
|----|----------------|----------------|-------------|------------------------|
| 3  | W.i.c.         | 7'1" x 4'9"    | 34 sq. ft   | Yes                    |
| 4  | Bedroom        | 12'4" x 12'5"  | 153 sq. ft  | Yes                    |
| 5  | Sunroom        | 15'1" x 13'10" | 210 sq. ft  | Yes                    |
| 6  | Foyer          | 4'8" x 9'1"    | 43 sq. ft   | Yes                    |
| 7  | Breakfast Nook | 11'6" x 14'5"  | 167 sq. ft  | Yes                    |
| 8  | Garage         | 21'5" x 25'2"  | 538 sq. ft  | No                     |
| 9  | Bath           | 7'1" x 9'9"    | 68 sq. ft   | Yes                    |
| 10 | Bath           | 8'4" x 7'6"    | 56 sq. ft   | Yes                    |
| 11 | Living Room    | 13'0" x 14'5"  | 185 sq. ft  | Yes                    |
| 12 | Kitchen        | 11'3" x 10'10" | 122 sq. ft  | Yes                    |
| 13 | Dining Area    | 8'4" x 9'1"    | 76 sq. ft   | Yes                    |

Scan captured on Sat, 20 Jul 2024 22:15:23 GMT

Information is calculated by CubiCasa technology; deemed highly reliable but not guaranteed.

| #  | Room name       | Dimensions     | Area (sqft) | Counted as Living Area |
|----|-----------------|----------------|-------------|------------------------|
| 14 | Hall            | 6'1" x 14'1"   | 59 sq. ft   | Yes                    |
| 15 | Primary Bedroom | 14'2" x 14'10" | 210 sq. ft  | Yes                    |
| 16 | Bedroom         | 13'1" x 10'9"  | 141 sq. ft  | Yes                    |
| 17 | Hall            | 11'2" x 5'10"  | 48 sq. ft   | Yes                    |
| 18 | Laundry         | 10'1" x 5'10"  | 59 sq. ft   | Yes                    |