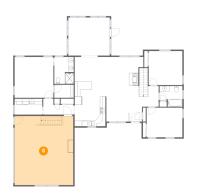

Dimensions: 32'5" x 37'9" Area: 883 sq. ft Counted as Living Area: No Heated: No Finished: No Enclosed: Yes Contiguous: Yes Permitted: Yes Wet Space: No Addition: No Conversion: No

2 Floor 1 - Recreation Room