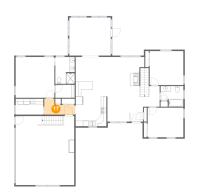

#### Floor 2

Total sqft: 2417

Living area: 1845

| #  | Room name      | Dimensions     | Area (sqft) | Counted as Living Area |
|----|----------------|----------------|-------------|------------------------|
| 3  | W.i.c.         | 7'1" x 4'9"    | 34 sq. ft   | Yes                    |
| 4  | Bedroom        | 12'4" x 12'5"  | 153 sq. ft  | Yes                    |
| 5  | Sunroom        | 15'1" x 13'10" | 210 sq. ft  | Yes                    |
| 6  | Foyer          | 4'8" x 9'1"    | 43 sq. ft   | Yes                    |
| 7  | Breakfast Nook | 11'6" x 14'5"  | 167 sq. ft  | Yes                    |
| 8  | Garage         | 21'5" x 25'2"  | 538 sq. ft  | No                     |
| 9  | Bath           | 7'1" x 9'9"    | 68 sq. ft   | Yes                    |
| 10 | Bath           | 8'4" x 7'6"    | 56 sq. ft   | Yes                    |
| 11 | Living Room    | 13'0" x 14'5"  | 185 sq. ft  | Yes                    |
| 12 | Kitchen        | 11'3" x 10'10" | 122 sq. ft  | Yes                    |
| 13 | Dining Area    | 8'4" x 9'1"    | 76 sq. ft   | Yes                    |

Scan captured on Sat, 20 Jul 2024 22:15:23 GMT

Information is calculated by CubiCasa technology; deemed highly reliable but not guaranteed.

| #  | Room name       | Dimensions     | Area (sqft) | Counted as Living Area |
|----|-----------------|----------------|-------------|------------------------|
| 14 | Hall            | 6'1" x 14'1"   | 59 sq. ft   | Yes                    |
| 15 | Primary Bedroom | 14'2" x 14'10" | 210 sq. ft  | Yes                    |
| 16 | Bedroom         | 13'1" x 10'9"  | 141 sq. ft  | Yes                    |
| 17 | Hall            | 11'2" x 5'10"  | 48 sq. ft   | Yes                    |
| 18 | Laundry         | 10'1" x 5'10"  | 59 sq. ft   | Yes                    |