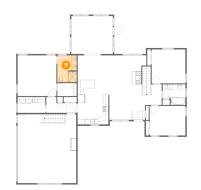

Floor 2 - Bedroom

Dimensions: 12'4" x 12'5" Area: 153 sq. ft Counted as Living Area: Yes Heated: Yes Finished: Yes Enclosed: Yes Contiguous: Yes Permitted: Yes Wet Space: No Addition: No Conversion: No