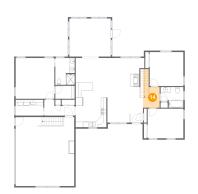

## 🔱 **Floor 2 -** Living Room

Dimensions: 13'0" x 14'5" Area: 185 sq. ft Counted as Living Area: Yes Heated: Yes Finished: Yes Enclosed: Yes Contiguous: Yes Permitted: Yes Wet Space: No Addition: No Conversion: No