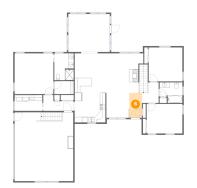

## 🔱 **Floor 2 -** Living Room

Dimensions: 13'0" x 14'5" Area: 185 sq. ft Counted as Living Area: Yes Heated: Yes Finished: Yes Enclosed: Yes Contiguous: Yes Permitted: Yes Wet Space: No Addition: No Conversion: No