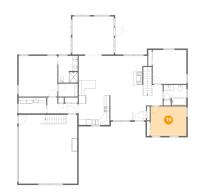

### 🤨 Floor 2 - Bedroom

Dimensions: 13'1" x 10'9" Area: 141 sq. ft Counted as Living Area: Yes Heated: Yes Finished: Yes Enclosed: Yes Contiguous: Yes Permitted: Yes Wet Space: No Addition: No Conversion: No