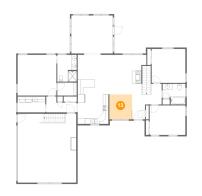

#### Floor 2 - Foyer

Dimensions: 4'8" x 9'1" Area: 43 sq. ft Counted as Living Area: Yes Heated: Yes Finished: Yes Enclosed: Yes Contiguous: Yes Permitted: Yes Wet Space: No Addition: No Conversion: No