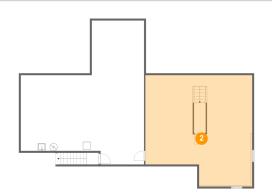

Dimensions: 28'1" x 28'11" Area: 740 sq. ft Counted as Living Area: No

Heated: Yes Finished: Yes Enclosed: Yes Contiguous: No Permitted: Yes Wet Space: No Addition: No Conversion: No

Floor 2 - W.i.c.

Dimensions: 7'1" x 4'9" Area: 34 sq. ft Counted as Living Area: Yes Heated: Yes Finished: Yes Enclosed: Yes Contiguous: Yes Permitted: Yes Wet Space: No Addition: No Conversion: No