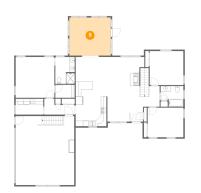

Dimensions: 15'1" x 13'10" Area: 210 sq. ft Counted as Living Area: Yes Heated: Yes Finished: Yes Enclosed: Yes Contiguous: Yes Permitted: Yes Wet Space: No Addition: No Conversion: No