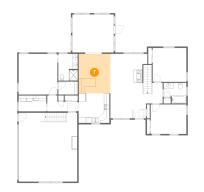

### Floor 2 - Breakfast Nook

Dimensions: 11'6" x 14'5" Area: 167 sq. ft Counted as Living Area: Yes Heated: Yes Finished: Yes Enclosed: Yes Contiguous: Yes Permitted: Yes Wet Space: No Addition: No Conversion: No