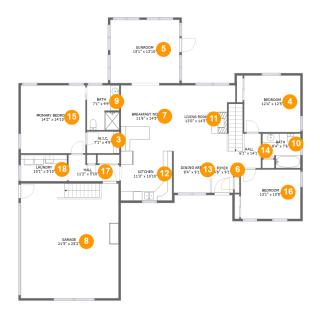

#### Floor 2

Total sqft: 2417

Living area: 1845

| #  | Room name      | Dimensions     | Area (sqft) | Counted as Living Area |
|----|----------------|----------------|-------------|------------------------|
| 3  | W.i.c.         | 7'1" x 4'9"    | 34 sq. ft   | Yes                    |
| 4  | Bedroom        | 12'4" x 12'5"  | 153 sq. ft  | Yes                    |
| 5  | Sunroom        | 15'1" x 13'10" | 210 sq. ft  | Yes                    |
| 6  | Foyer          | 4'8" x 9'1"    | 43 sq. ft   | Yes                    |
| 7  | Breakfast Nook | 11'6" x 14'5"  | 167 sq. ft  | Yes                    |
| 8  | Garage         | 21'5" x 25'2"  | 538 sq. ft  | No                     |
| 9  | Bath           | 7'1" x 9'9"    | 68 sq. ft   | Yes                    |
| 10 | Bath           | 8'4" x 7'6"    | 56 sq. ft   | Yes                    |
| 11 | Living Room    | 13'0" x 14'5"  | 185 sq. ft  | Yes                    |
| 12 | Kitchen        | 11'3" x 10'10" | 122 sq. ft  | Yes                    |
| 13 | Dining Area    | 8'4" x 9'1"    | 76 sq. ft   | Yes                    |

Scan captured on Sat, 20 Jul 2024 22:15:23 GMT

Information is calculated by CubiCasa technology; deemed highly reliable but not guaranteed.

| #  | Room name       | Dimensions     | Area (sqft) | Counted as Living Area |
|----|-----------------|----------------|-------------|------------------------|
| 14 | Hall            | 6'1" x 14'1"   | 59 sq. ft   | Yes                    |
| 15 | Primary Bedroom | 14'2" x 14'10" | 210 sq. ft  | Yes                    |
| 16 | Bedroom         | 13'1" x 10'9"  | 141 sq. ft  | Yes                    |
| 17 | Hall            | 11'2" x 5'10"  | 48 sq. ft   | Yes                    |
| 18 | Laundry         | 10'1" x 5'10"  | 59 sq. ft   | Yes                    |