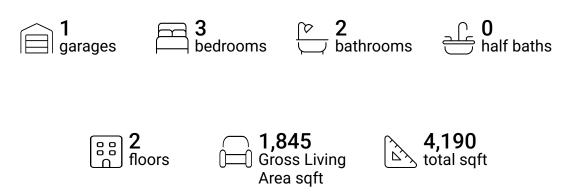

### **Property Summary**





## **Room Dimensions**

| Floor 1 |
|---------|
|---------|

**Total sqft:** 1773

Living area: 0

| # | Room name       | Dimensions     | Area (sqft) | Counted as Living Area |
|---|-----------------|----------------|-------------|------------------------|
| 1 | Basement        | 32'5" x 37'9"  | 883 sq. ft  | No                     |
| 2 | Recreation Room | 28'1" x 28'11" | 740 sq. ft  | No                     |



## **Room Dimensions**

#### Floor 2

Total sqft: 2417

Living area: 1845

| #  | Room name      | Dimensions     | Area (sqft) | Counted as Living Area |
|----|----------------|----------------|-------------|------------------------|
| 3  | W.i.c.         | 7'1" x 4'9"    | 34 sq. ft   | Yes                    |
| 4  | Bedroom        | 12'4" x 12'5"  | 153 sq. ft  | Yes