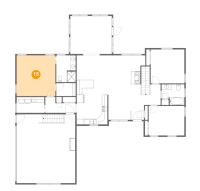

### ⑮ **Floor 2 -** Primary Bedroom

Dimensions: 14'2" x 14'10" Area: 210 sq. ft Counted as Living Area: Yes Heated: Yes Finished: Yes Enclosed: Yes Contiguous: Yes Permitted: Yes Wet Space: No Addition: No Conversion: No