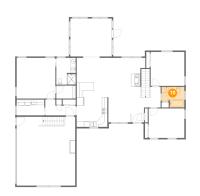

#### Floor 2 - Foyer

Dimensions: 4'8" x 9'1" Area: 43 sq. ft Counted as Living Area: Yes Heated: Yes Finished: Yes Enclosed: Yes Contiguous: Yes Permitted: Yes Wet Space: No Addition: No Conversion: No