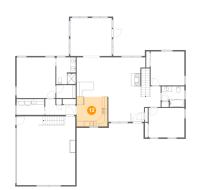

### ⑮ **Floor 2 -** Primary Bedroom

Dimensions: 14'2" x 14'10" Area: 210 sq. ft Counted as Living Area: Yes Heated: Yes Finished: Yes Enclosed: Yes Contiguous: Yes Permitted: Yes Wet Space: No Addition: No Conversion: No