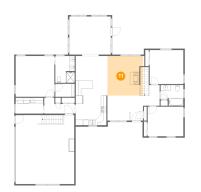

## 🔱 **Floor 2 -** Living Room

Dimensions: 13'0" x 14'5" Area: 185 sq. ft Counted as Living Area: Yes Heated: Yes Finished: Yes Enclosed: Yes Contiguous: Yes Permitted: Yes Wet Space: No Addition: No Conversion: No