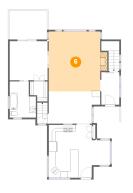

#### Floor 2 - Kitchen 8

Dimensions: 8'10" x 15'10" Area: 142 sq. ft Counted as living area: Yes Heated: Yes Finished: Yes Enclosed: Yes Contiguous: Yes Permitted: Yes Wet space: No Addition: No Conversion: No