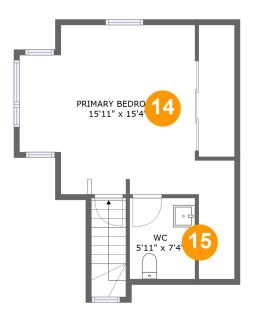

#### Floor 3

#### Total sqft: 425 Living area: 313

| #  |                 | Dimensions     | sqft       | Counted as living area |
|----|-----------------|----------------|------------|------------------------|
| 14 | Primary Bedroom | 15'11" x 15'4" | 204 sq. ft | Yes                    |
| 15 | WC              | 5'11" x 7'4"   | 44 sq. ft  | Yes                    |

# 🤒 Floor 3 - Primary Bedroom

**Dimensions:** 15'11" x 15'4" **Area:** 204 sq. ft **Counted as living area:** Yes Heated: Yes Finished: Yes Enclosed: Yes Contiguous: Yes Permitted: Yes Wet space: No Addition: No Conversion: No

Floor 3 - WC

Dimensions: 5'11" x 7'4" Area: 44 sq. ft Counted as living area: Yes Heated: Yes Finished: Yes Enclosed: Yes Contiguous: Yes Permitted: Yes Wet space: Yes Addition: No Conversion: No

Powered by