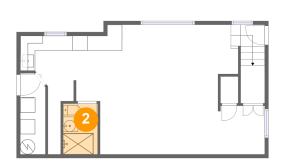

#### Floor 1

#### Total sqft: 602 Living area: 560

| # |                 | Dimensions    | sqft       | Counted as living area |
|---|-----------------|---------------|------------|------------------------|
| 1 | Utility         | 3'4" x 10'10" | 35 sq. ft  | No                     |
| 2 | Bath            | 4'7" x 6'9"   | 31 sq. ft  | Yes                    |
| 3 | Recreation Room | 29'2" x 17'4" | 458 sq. ft | Yes                    |

### Floor 1 - Recreation Room

Dimensions: 29'2" x 17'4" Area: 458 sq. ft Counted as living area: Yes Heated: Yes Finished: Yes Enclosed: Yes Contiguous: Yes Permitted: Yes Wet space: No Addition: No Conversion: No