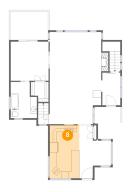

# 왿 Floor 1 - Bath

Dimensions: 4'7" x 6'9" Area: 31 sq. ft Counted as living area: Yes Heated: Yes Finished: Yes Enclosed: Yes Contiguous: Yes Permitted: Yes Wet space: Yes Addition: No Conversion: No