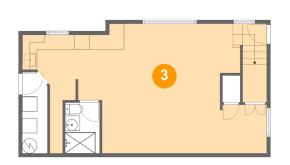

#### Floor 1

#### Total sqft: 602 Living area: 560

| # |                 | Dimensions    | sqft       | Counted as living area |
|---|-----------------|---------------|------------|------------------------|
| 1 | Utility         | 3'4" x 10'10" | 35 sq. ft  | No                     |
| 2 | Bath            | 4'7" x 6'9"   | 31 sq. ft  | Yes                    |
| 3 | Recreation Room | 29'2" x 17'4" | 458 sq. ft | Yes                    |

### Floor 1 - Recreation Room

Dimensions: 29'2" x 17'4" Area: 458 sq. ft Counted as living area: Yes Heated: Yes Finished: Yes Enclosed: Yes Contiguous: Yes Permitted: Yes Wet space: No Addition: No Conversion: No