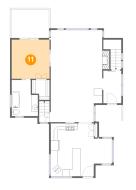

# 🤒 Floor 3 - Primary Bedroom

**Dimensions:** 15'11" x 15'4" **Area:** 204 sq. ft **Counted as living area:** Yes Heated: Yes Finished: Yes Enclosed: Yes Contiguous: Yes Permitted: Yes Wet space: No Addition: No Conversion: No