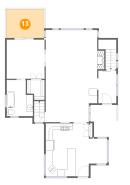

# Floor 2 - Primary Bedroom

Dimensions: 11'4" x 11'8" Area: 132 sq. ft Counted as living area: Yes Heated: Yes Finished: Yes Enclosed: Yes Contiguous: Yes Permitted: Yes Wet space: No Addition: No Conversion: No

Floor 2 - W.I.C.

**Dimensions:** 5'3" x 6'0" **Area:** 28 sq. ft **Counted as living area:** Yes Heated: Yes Finished: Yes Enclosed: Yes Contiguous: Yes Permitted: Yes Wet space: No Addition: No Conversion: No