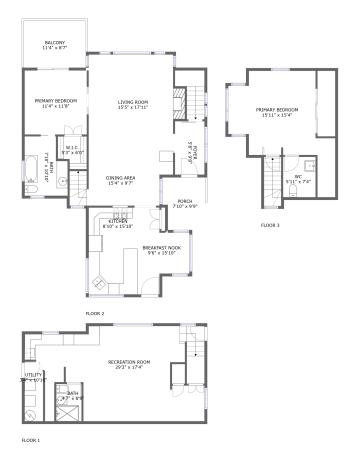

### **Property summary**

# **Room dimensions**

# **Room dimensions**

Floor 2

Total sqft: 1296 Living area: 1128

| #  |                 | Dimensions     | sqft       | Counted as living area |
|----|-----------------|----------------|------------|------------------------|
| 4  | Breakfast Nook  | 9'6" x 15'10"  | 106 sq. ft | Yes                    |
| 5  | Foyer           | 5'8" x 9'9"    | 53 sq. ft  | Yes                    |
| 6  | Living Room     | 15'5" x 17'11" | 288 sq. ft | Yes                    |
| 7  | Bath            | 7'10" x 10'10" | 75 sq. ft  | Yes                    |
| 8  | Kitchen         | 8'10" x 15'10" | 142 sq. ft | Yes                    |
| 9  | Dining Area     | 15'4" x 9'7"   | 155 sq. ft | Yes                    |
| 10 | Porch           | 7'10" x 9'9"   | 71 sq. ft  | No                     |
| 11 | Primary Bedroom | 11'4" x 11'8"  | 132 sq. ft | Yes                    |
| 12 | W.I.C.          | 5'3" x 6'0"    | 28 sq. ft  | Yes                    |
| 13 | Balcony         | 11'4" x 8'7"   | 97 sq. ft  | No                     |

#### Floor 3

#### Total sqft: 425 Living area: 313

| #  |                 | Dimensions     | sqft       | Counted as living area |
|----|-----------------|----------------|------------|------------------------|
| 14 | Primary Bedroom | 15'11" x 15'4" | 204 sq. ft | Yes                    |
| 15 | WC              | 5'11" x 7'4"   | 44 sq. ft  | Yes                    |