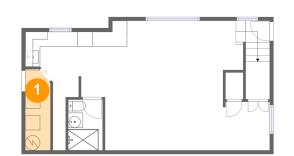

#### Floor 1

#### Total sqft: 602 Living area: 560

| # |                 | Dimensions    | sqft       | Counted as living area |
|---|-----------------|---------------|------------|------------------------|
| 1 | Utility         | 3'4" x 10'10" | 35 sq. ft  | No                     |
| 2 | Bath            | 4'7" x 6'9"   | 31 sq. ft  | Yes                    |
| 3 | Recreation Room | 29'2" x 17'4" | 458 sq. ft | Yes                    |

# Floor 1 - Utility

Dimensions: 3'4" x 10'10" Area: 35 sq. ft Counted as living area: No Heated: Yes Finished: No Enclosed: Yes Contiguous: Yes Permitted: Yes Wet space: No Addition: No Conversion: No

Powered by

# 왿 Floor 1 - Bath

Dimensions: 4'7" x 6'9" Area: 31 sq. ft Counted as living area: Yes Heated: Yes Finished: Yes Enclosed: Yes Contiguous: Yes Permitted: Yes Wet space: Yes Addition: No Conversion: No