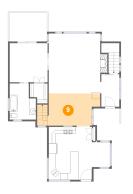

# Floor 2 - Primary Bedroom

Dimensions: 11'4" x 11'8" Area: 132 sq. ft Counted as living area: Yes Heated: Yes Finished: Yes Enclosed: Yes Contiguous: Yes Permitted: Yes Wet space: No Addition: No Conversion: No