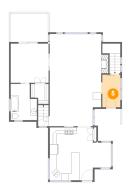

# 5 Floor 2 - Foyer

**Dimensions:** 5'8" x 9'9" **Area:** 53 sq. ft **Counted as living area:** Yes Heated: Yes Finished: Yes Enclosed: Yes Contiguous: Yes Permitted: Yes Wet space: No Addition: No Conversion: No