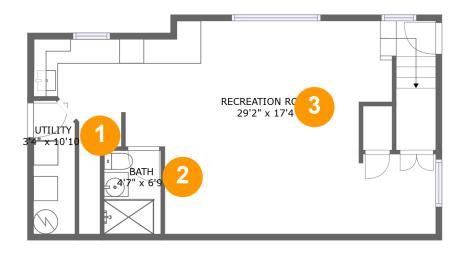

#### Floor 1

#### Total sqft: 602 Living area: 560

| # |                 | Dimensions    | sqft       | Counted as living area |
|---|-----------------|---------------|------------|------------------------|
| 1 | Utility         | 3'4" x 10'10" | 35 sq. ft  | No                     |
| 2 | Bath            | 4'7" x 6'9"   | 31 sq. ft  | Yes                    |
| 3 | Recreation Room | 29'2" x 17'4" | 458 sq. ft | Yes                    |

# Floor 1 - Utility

Dimensions: 3'4" x 10'10" Area: 35 sq. ft Counted as living area: No Heated: Yes Finished: No Enclosed: Yes Contiguous: Yes Permitted: Yes Wet space: No Addition: No Conversion: No

Powered by

# 왿 Floor 1 - Bath

Dimensions: 4'7" x 6'9" Area: 31 sq. ft Counted as living area: Yes Heated: Yes Finished: Yes Enclosed: Yes Contiguous: Yes Permitted: Yes Wet space: Yes Addition: No Conversion: No

### Floor 1 - Recreation Room

Dimensions: 29'2" x 17'4" Area: 458 sq. ft Counted as living area: Yes Heated: Yes Finished: Yes Enclosed: Yes Contiguous: Yes Permitted: Yes Wet space: No Addition: No Conversion: No