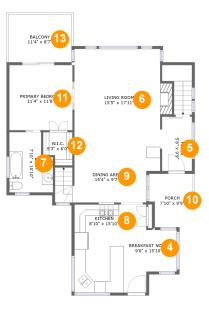

# **Room dimensions**

Floor 2

Total sqft: 1296 Living area: 1128

| #  |                 | Dimensions     | sqft       | Counted as living area |
|----|-----------------|----------------|------------|------------------------|
| 4  | Breakfast Nook  | 9'6" x 15'10"  | 106 sq. ft | Yes                    |
| 5  | Foyer           | 5'8" x 9'9"    | 53 sq. ft  | Yes                    |
| 6  | Living Room     | 15'5" x 17'11" | 288 sq. ft | Yes                    |
| 7  | Bath            | 7'10" x 10'10" | 75 sq. ft  | Yes                    |
| 8  | Kitchen         | 8'10" x 15'10" | 142 sq. ft | Yes                    |
| 9  | Dining Area     | 15'4" x 9'7"   | 155 sq. ft | Yes                    |
| 10 | Porch           | 7'10" x 9'9"   | 71 sq. ft  | No                     |
| 11 | Primary Bedroom | 11'4" x 11'8"  | 132 sq. ft | Yes                    |
| 12 | W.I.C.          | 5'3" x 6'0"    | 28 sq. ft  | Yes                    |
| 13 | Balcony         | 11'4" x 8'7"   | 97 sq. ft  | No                     |

# Floor 2 - Breakfast Nook

Dimensions: 9'6" x 15'10" Area: 106 sq. ft Counted as living area: Yes Heated: Yes Finished: Yes Enclosed: Yes Contiguous: Yes Permitted: Yes Wet space: No Addition: No Conversion: No

# 5 Floor 2 - Foyer

**Dimensions:** 5'8" x 9'9" **Area:** 53 sq. ft **Counted as living area:** Yes Heated: Yes Finished: Yes Enclosed: Yes Contiguous: Yes Permitted: Yes Wet space: No Addition: No Conversion: No

### Floor 2 - Living Room

Dimensions: 15'5" x 17'11" Area: 288 sq. ft Counted as living area: Yes

Heated: Yes Finished: Yes Enclosed: Yes Contiguous: Yes Permitted: Yes Wet space: No Addition: No Conversion: No

#### Floor 2 - Bath

Dimensions: 7'10" x 10'10" Area: 75 sq. ft Counted as living area: Yes Heated: Yes Finished: Yes Enclosed: Yes Contiguous: Yes Permitted: Yes Wet space: Yes Addition: No Conversion: No

#### Floor 2 - Kitchen 8

Dimensions: 8'10" x 15'10" Area: 142 sq. ft Counted as living area: Yes Heated: Yes Finished: Yes Enclosed: Yes Contiguous: Yes Permitted: Yes Wet space: No Addition: No Conversion: No

Dimensions: 15'4" x 9'7" Area: 155 sq. ft Counted as living area: Yes Heated: Yes Finished: Yes Enclosed: Yes Contiguous: Yes Permitted: Yes Wet space: No Addition: No Conversion: No

CUBICASA

**Dimensions:** 7'10" x 9'9" **Area:** 71 sq. ft **Counted as living area:** No Heated: No Finished: Yes Enclosed: No Contiguous: Yes Permitted: Yes Wet space: No Addition: No Conversion: No

# Floor 2 - Primary Bedroom

Dimensions: 11'4" x 11'8" Area: 132 sq. ft Counted as living area: Yes Heated: Yes Finished: Yes Enclosed: Yes Contiguous: Yes Permitted: Yes Wet space: No Addition: No Conversion: No

Floor 2 - W.I.C.

**Dimensions:** 5'3" x 6'0" **Area:** 28 sq. ft **Counted as living area:** Yes Heated: Yes Finished: Yes Enclosed: Yes Contiguous: Yes Permitted: Yes Wet space: No Addition: No Conversion: No

Dimensions: 11'4" x 8'7" Area: 97 sq. ft Counted as living area: No Heated: No Finished: Yes Enclosed: No Contiguous: Yes Permitted: Yes Wet space: No Addition: No Conversion: No