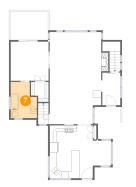

Floor 3 - WC

Dimensions: 5'11" x 7'4" Area: 44 sq. ft Counted as living area: Yes Heated: Yes Finished: Yes Enclosed: Yes Contiguous: Yes Permitted: Yes Wet space: Yes Addition: No Conversion: No

Powered by