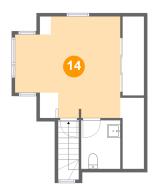

# 🤒 Floor 3 - Primary Bedroom

**Dimensions:** 15'11" x 15'4" **Area:** 204 sq. ft **Counted as living area:** Yes Heated: Yes Finished: Yes Enclosed: Yes Contiguous: Yes Permitted: Yes Wet space: No Addition: No Conversion: No