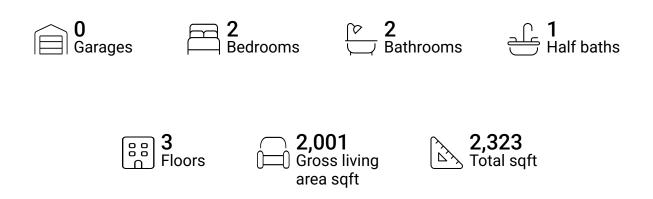

### **Property summary**







# **Room dimensions**

#### Floor 1

#### Total sqft: 602 Living area: 560

| # |                 | Dimensions    | sqft       | Counted as living area |
|---|-----------------|---------------|------------|------------------------|
| 1 | Utility         | 3'4" x 10'10" | 35 sq. ft  | No                     |
| 2 | Bath            | 4'7" x 6'9"   | 31 sq. ft  | Yes                    |
| 3 | Recreation Room | 29'2" x 17'4" | 458 sq. ft | Yes                    |





# **Room dimensions**

Floor 2

Total sqft: 1296 Living area: 1128

| #  |                 | Dimensions     | sqft       | Counted as living area |
|----|-----------------|----------------|------------|------------------------|
| 4  | Breakfast Nook  | 9'6" x 15'10"  | 106 sq. ft | Yes                    |
| 5  | Foyer