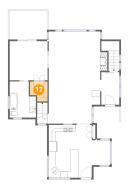

# 5 Floor 2 - Foyer

**Dimensions:** 5'8" x 9'9" **Area:** 53 sq. ft **Counted as living area:** Yes Heated: Yes Finished: Yes Enclosed: Yes Contiguous: Yes Permitted: Yes Wet space: No Addition: No Conversion: No

Scan captured on Wed, 26 Feb 2025 23:58:01 GMT

Information is calculated by Cubicasa technology deemed highly reliable but not guaranteed.