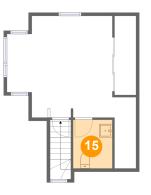

Floor 3 - WC

Dimensions: 5'11" x 7'4" Area: 44 sq. ft Counted as living area: Yes Heated: Yes Finished: Yes Enclosed: Yes Contiguous: Yes Permitted: Yes Wet space: Yes Addition: No Conversion: No

Powered by