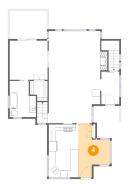

# 왿 Floor 1 - Bath

Dimensions: 4'7" x 6'9" Area: 31 sq. ft Counted as living area: Yes Heated: Yes Finished: Yes Enclosed: Yes Contiguous: Yes Permitted: Yes Wet space: Yes Addition: No Conversion: No