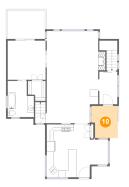

Dimensions: 15'4" x 9'7" Area: 155 sq. ft Counted as living area: Yes Heated: Yes Finished: Yes Enclosed: Yes Contiguous: Yes Permitted: Yes Wet space: No Addition: No Conversion: No

CUBICASA

**Dimensions:** 7'10" x 9'9" **Area:** 71 sq. ft **Counted as living area:** No Heated: No Finished: Yes Enclosed: No Contiguous: Yes Permitted: Yes Wet space: No Addition: No Conversion: No