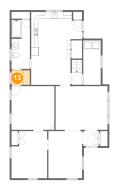

### Floor 2 - Hall

Dimensions: 5'3" x 4'2"

Area: 22 sq. ft

Counted as living area: Yes

Heated: Yes Finished: Yes Enclosed: Yes Contiguous: Yes Permitted: Yes Wet space: No Addition: No Conversion: No