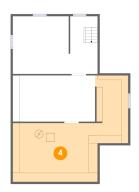

## 4 Floor 1 - Room

Dimensions: 24'3" x 14'3"

**Area:** 403 sq. ft

Counted as living area: No

Heated: No Finished: No Enclosed: Yes Contiguous: Yes Permitted: Yes Wet space: No Addition: No Conversion: No