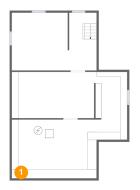

## 1 Floor 1 - Basement

Dimensions: 0'2" x 0'4"

Area: 0 sq. ft

Counted as living area: No

Heated: Yes Finished: Yes Enclosed: Yes Contiguous: No Permitted: Yes Wet space: No Addition: No Conversion: No