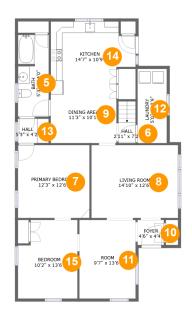

#### **Room dimensions**

Floor 2 Total sqft: 1229 Living area: 1156

| #  |             | Dimensions     | sqft       | Counted as living area |
|----|-------------|----------------|------------|------------------------|
| 5  | Bath        | 5'3" x 14'0"   | 73 sq. ft  | Yes                    |
| 6  | Hall        | 2'11" x 7'2"   | 21 sq. ft  | Yes                    |
| 7  | Bedroom     | 12'3" x 12'6"  | 153 sq. ft | Yes                    |
| 8  | Living Room | 14'10" x 12'6" | 186 sq. ft | Yes                    |
| 9  | Dining Room | 11'3" x 10'1"  | 114 sq. ft | Yes                    |
| 10 | Entry       | 4'6" x 4'4"    | 19 sq. ft  | Yes                    |
| 11 | Room        | 9'7" x 13'6"   | 130 sq. ft | Yes                    |
| 12 | Utility     | 5'0" x 12'9"   | 64 sq. ft  | No                     |
| 13 | Hall        | 5'3" x 4'2"    | 22 sq. ft  | Yes                    |
| 14 | Kitchen     | 14'7" x 10'9"  | 141 sq. ft | Yes                    |
| 15 | Bedroom     | 10'2" x 13'6"  | 128 sq. ft | Yes                    |

#### 5 Floor 2 - Bath

**Dimensions:** 5'3" x 14'0"

Area: 73 sq. ft

Counted as living area: Yes

Heated: Yes Finished: Yes Enclosed: Yes Contiguous: Yes Permitted: Yes Wet space: Yes Addition: No Conversion: No

## Floor 2 - Hall

Dimensions: 2'11" x 7'2"

Area: 21 sq. ft

Counted as living area: Yes

Heated: Yes Finished: Yes Enclosed: Yes Contiguous: Yes Permitted: Yes Wet space: No Addition: No Conversion: No

### Floor 2 - Bedroom

Dimensions: 12'3" x 12'6"

Area: 153 sq. ft

Counted as living area: Yes

Heated: Yes Finished: Yes Enclosed: Yes Contiguous: Yes Permitted: Yes Wet space: No Addition: No Conversion: No

## Floor 2 - Living Room

Dimensions: 14'10" x 12'6"

Area: 186 sq. ft

Counted as living area: Yes

Heated: Yes Finished: Yes Enclosed: Yes Contiguous: Yes Permitted: Yes Wet space: No Addition: No Conversion: No

# 9 Floor 2 - Dining Room

**Dimensions:** 11'3" x 10'1"

Area: 114 sq. ft

Counted as living area: Yes

Heated: Yes Finished: Yes Enclosed: Yes Contiguous: Yes Permitted: Yes Wet space: No Addition: No Conversion: No

# Floor 2 - Entry

Dimensions: 4'6" x 4'4"

Area: 19 sq. ft

Counted as living area: Yes

Heated: Yes Finished: Yes Enclosed: Yes Contiguous: Yes Permitted: Yes Wet space: No Addition: No Conversion: No

## Floor 2 - Room

**Dimensions:** 9'7" x 13'6"

Area: 130 sq. ft

Counted as living area: Yes

Heated: Yes Finished: Yes Enclosed: Yes Contiguous: Yes Permitted: Yes Wet space: No Addition: No Conversion: No

# Floor 2 - Utility

**Dimensions:** 5'0" x 12'9"

Area: 64 sq. ft

Counted as living area: No

Heated: Yes Finished: Yes Enclosed: Yes Contiguous: Yes Permitted: Yes Wet space: No Addition: No Conversion: No

### Floor 2 - Hall

Dimensions: 5'3" x 4'2"

Area: 22 sq. ft

Counted as living area: Yes

Heated: Yes Finished: Yes Enclosed: Yes Contiguous: Yes Permitted: Yes Wet space: No Addition: No Conversion: No

## Floor 2 - Kitchen

Dimensions: 14'7" x 10'9"

Area: 141 sq. ft

Counted as living area: Yes

Finished: Yes Enclosed: Yes Contiguous: Yes Permitted: Yes Wet space: No Addition: No Conversion: No

Heated: Yes

## Floor 2 - Bedroom

**Dimensions:** 10'2" x 13'6"

**Area**: 128 sq. ft

Counted as living area: Yes

Heated: Yes Finished: Yes Enclosed: Yes Contiguous: Yes Permitted: Yes Wet space: No Addition: No Conversion: No