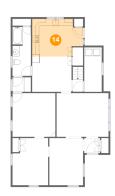

## Floor 2 - Kitchen

Dimensions: 14'7" x 10'9"

Area: 141 sq. ft

Counted as living area: Yes

Finished: Yes Enclosed: Yes Contiguous: Yes Permitted: Yes Wet space: No Addition: No Conversion: No

Heated: Yes