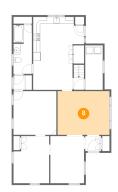

## 4 Floor 1 - Room

Dimensions: 24'3" x 14'3"

**Area:** 403 sq. ft

Counted as living area: No

Heated: No Finished: No Enclosed: Yes Contiguous: Yes Permitted: Yes Wet space: No Addition: No Conversion: No