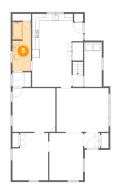

#### 5 Floor 2 - Bath

**Dimensions:** 5'3" x 14'0"

Area: 73 sq. ft

Counted as living area: Yes

Heated: Yes Finished: Yes Enclosed: Yes Contiguous: Yes Permitted: Yes Wet space: Yes Addition: No Conversion: No