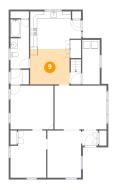

#### 5 Floor 2 - Bath

**Dimensions:** 5'3" x 14'0"

Area: 73 sq. ft

Counted as living area: Yes

Heated: Yes Finished: Yes Enclosed: Yes Contiguous: Yes Permitted: Yes Wet space: Yes Addition: No Conversion: No