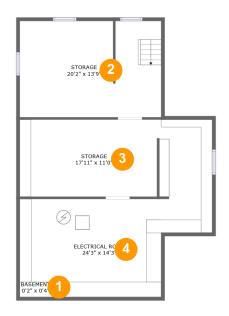

#### **Room dimensions**

Floor 1 Total sqft: 980 Living area: 0

| # |          | Dimensions     | sqft       | Counted as living area |
|---|----------|----------------|------------|------------------------|
| 1 | Basement | 0'2" x 0'4"    | 0 sq. ft   | No                     |
| 2 | Storage  | 20'2" x 13'9"  | 274 sq. ft | No                     |
| 3 | Storage  | 17'11" x 11'0" | 215 sq. ft | No                     |
| 4 | Room     | 24'3" x 14'3"  | 403 sq. ft | No                     |

## 1 Floor 1 - Basement

Dimensions: 0'2" x 0'4"

Area: 0 sq. ft

Counted as living area: No

Heated: Yes Finished: Yes Enclosed: Yes Contiguous: No Permitted: Yes Wet space: No Addition: No Conversion: No

# Floor 1 - Storage

Dimensions: 20'2" x 13'9"

Area: 274 sq. ft

Counted as living area: No

Heated: No Finished: No Enclosed: No Contiguous: Yes Permitted: Yes Wet space: No Addition: No Conversion: No

# Floor 1 - Storage

Dimensions: 17'11" x 11'0"

**Area:** 215 sq. ft

Counted as living area: No

Heated: No Finished: No Enclosed: No Contiguous: Yes Permitted: Yes Wet space: No Addition: No Conversion: No

## 4 Floor 1 - Room

Dimensions: 24'3" x 14'3"

**Area:** 403 sq. ft

Counted as living area: No

Heated: No Finished: No Enclosed: Yes Contiguous: Yes Permitted: Yes Wet space: No Addition: No Conversion: No