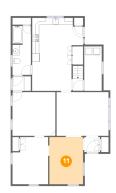

## Floor 2 - Room

**Dimensions:** 9'7" x 13'6"

Area: 130 sq. ft

Counted as living area: Yes

Heated: Yes Finished: Yes Enclosed: Yes Contiguous: Yes Permitted: Yes Wet space: No Addition: No Conversion: No