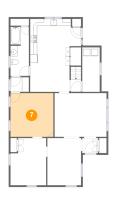

## Floor 2 - Room

**Dimensions:** 9'7" x 13'6"

Area: 130 sq. ft

Counted as living area: Yes

Heated: Yes Finished: Yes Enclosed: Yes Contiguous: Yes Permitted: Yes Wet space: No Addition: No Conversion: No