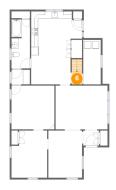

# 9 Floor 2 - Dining Room

**Dimensions:** 11'3" x 10'1"

Area: 114 sq. ft

Counted as living area: Yes

Heated: Yes Finished: Yes Enclosed: Yes Contiguous: Yes Permitted: Yes Wet space: No Addition: No Conversion: No