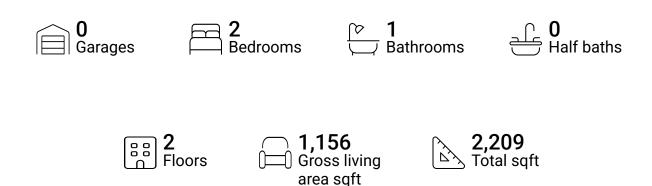

### **Property summary**

#### **Room dimensions**

Floor 1 Total sqft: 980 Living area: 0

| # |          | Dimensions     | sqft       | Counted as living area |
|---|----------|----------------|------------|------------------------|
| 1 | Basement | 0'2" x 0'4"    | 0 sq. ft   | No                     |
| 2 | Storage  | 20'2" x 13'9"  | 274 sq. ft | No                     |
| 3 | Storage  | 17'11" x 11'0" | 215 sq. ft | No                     |
| 4 | Room     | 24'3" x 14'3"  | 403 sq. ft | No                     |

#### **Room dimensions**

Floor 2 Total sqft: 1229 Living area: 1156

| #  |             | Dimensions     | sqft       | Counted as living area |
|----|-------------|----------------|------------|------------------------|
| 5  | Bath        | 5'3" x 14'0"   | 73 sq. ft  | Yes                    |
| 6  | Hall        | 2'11" x 7'2"   | 21 sq. ft  | Yes                    |
| 7  | Bedroom     | 12'3" x 12'6"  | 153 sq. ft | Yes                    |
| 8  | Living Room | 14'10" x 12'6" | 186 sq. ft | Yes                    |
| 9  | Dining Room | 11'3" x 10'1"  | 114 sq. ft | Yes                    |
| 10 | Entry       | 4'6" x 4'4"    | 19 sq. ft  | Yes                    |
| 11 | Room        | 9'7" x 13'6"   | 130 sq. ft | Yes                    |
| 12 | Utility     | 5'0" x 12'9"   | 64 sq. ft  | No                     |
| 13 | Hall        | 5'3" x 4'2"    | 22 sq. ft  | Yes                    |
| 14 | Kitchen     | 14'7" x 10'9"  | 141 sq. ft | Yes                    |
| 15 | Bedroom     | 10'2" x 13'6"  | 128 sq. ft | Yes                    |