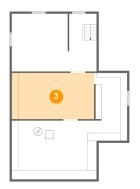

# Floor 1 - Storage

Dimensions: 17'11" x 11'0"

**Area:** 215 sq. ft

Counted as living area: No

Heated: No Finished: No Enclosed: No Contiguous: Yes Permitted: Yes Wet space: No Addition: No Conversion: No