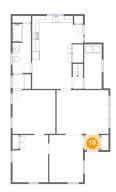

# Floor 2 - Entry

Dimensions: 4'6" x 4'4"

Area: 19 sq. ft

Counted as living area: Yes

Heated: Yes Finished: Yes Enclosed: Yes Contiguous: Yes Permitted: Yes Wet space: No Addition: No Conversion: No