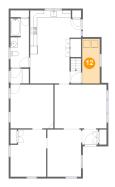

# Floor 2 - Utility

**Dimensions:** 5'0" x 12'9"

Area: 64 sq. ft

Counted as living area: No

Heated: Yes Finished: Yes Enclosed: Yes Contiguous: Yes Permitted: Yes Wet space: No Addition: No Conversion: No