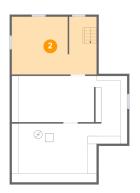

# Floor 1 - Storage

Dimensions: 20'2" x 13'9"

Area: 274 sq. ft

Counted as living area: No

Heated: No Finished: No Enclosed: No Contiguous: Yes Permitted: Yes Wet space: No Addition: No Conversion: No