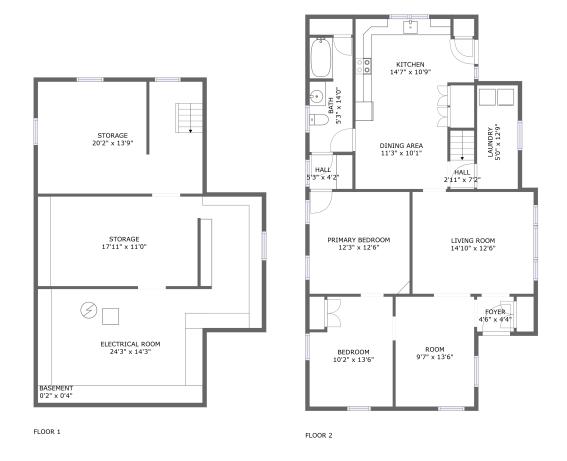

## 1 Floor 1 - Basement

Dimensions: 0'2" x 0'4"

Area: 0 sq. ft

Counted as living area: No

Heated: Yes Finished: Yes Enclosed: Yes Contiguous: No Permitted: Yes Wet space: No Addition: No Conversion: No

# Floor 1 - Storage

Dimensions: 20'2" x 13'9"

Area: 274 sq. ft

Counted as living area: No

Heated: No Finished: No Enclosed: No Contiguous: Yes Permitted: Yes Wet space: No Addition: No Conversion: No

# Floor 1 - Storage

Dimensions: 17'11" x 11'0"

**Area:** 215 sq. ft

Counted as living area: No

Heated: No Finished: No Enclosed: No Contiguous: Yes Permitted: Yes Wet space: No Addition: No Conversion: No

## 4 Floor 1 - Room

Dimensions: 24'3" x 14'3"

**Area:** 403 sq. ft

Counted as living area: No

Heated: No Finished: No Enclosed: Yes Contiguous: Yes Permitted: Yes Wet space: No Addition: No Conversion: No

#### 5 Floor 2 - Bath

**Dimensions:** 5'3" x 14'0"

Area: 73 sq. ft

Counted as living area: Yes

Heated: Yes Finished: Yes Enclosed: Yes Contiguous: Yes Permitted: Yes Wet space: Yes Addition: No Conversion: No

## Floor 2 - Hall

Dimensions: 2'11" x 7'2"

Area: 21 sq. ft

Counted as living area: Yes

Heated: Yes Finished: Yes Enclosed: Yes Contiguous: Yes Permitted: Yes Wet space: No Addition: No Conversion: No

### Floor 2 - Bedroom

Dimensions: 12'3" x 12'6"

Area: 153 sq. ft

Counted as living area: Yes

Heated: Yes Finished: Yes Enclosed: Yes Contiguous: Yes Permitted: Yes Wet space: No Addition: No Conversion: No

## Floor 2 - Living Room

Dimensions: 14'10" x 12'6"

Area: 186 sq. ft

Counted as living area: Yes

Heated: Yes Finished: Yes Enclosed: Yes Contiguous: Yes Permitted: Yes Wet space: No Addition: No Conversion: No

# 9 Floor 2 - Dining Room

**Dimensions:** 11'3" x 10'1"

Area: 114 sq. ft

Counted as living area: Yes

Heated: Yes Finished: Yes Enclosed: Yes Contiguous: Yes Permitted: Yes Wet space: No Addition: No Conversion: No

# Floor 2 - Entry

Dimensions: 4'6" x 4'4"

Area: 19 sq. ft

Counted as living area: Yes

Heated: Yes Finished: Yes Enclosed: Yes Contiguous: Yes Permitted: Yes Wet space: No Addition: No Conversion: No

## Floor 2 - Room

**Dimensions:** 9'7" x 13'6"

Area: 130 sq. ft

Counted as living area: Yes

Heated: Yes Finished: Yes Enclosed: Yes Contiguous: Yes Permitted: Yes Wet space: No Addition: No Conversion: No

# Floor 2 - Utility

**Dimensions:** 5'0" x 12'9"

Area: 64 sq. ft

Counted as living area: No

Heated: Yes Finished: Yes Enclosed: Yes Contiguous: Yes Permitted: Yes Wet space: No Addition: No Conversion: No

### Floor 2 - Hall

Dimensions: 5'3" x 4'2"

Area: 22 sq. ft

Counted as living area: Yes

Heated: Yes Finished: Yes Enclosed: Yes Contiguous: Yes Permitted: Yes Wet space: No Addition: No Conversion: No

## Floor 2 - Kitchen

Dimensions: 14'7" x 10'9"

Area: 141 sq. ft

Counted as living area: Yes

Finished: Yes Enclosed: Yes Contiguous: Yes Permitted: Yes Wet space: No Addition: No Conversion: No

Heated: Yes

## Floor 2 - Bedroom

**Dimensions:** 10'2" x 13'6"

**Area**: 128 sq. ft

Counted as living area: Yes

Heated: Yes Finished: Yes Enclosed: Yes Contiguous: Yes Permitted: Yes Wet space: No Addition: No Conversion: No