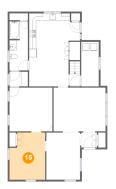

## Floor 2 - Hall

Dimensions: 2'11" x 7'2"

Area: 21 sq. ft

Counted as living area: Yes

Heated: Yes Finished: Yes Enclosed: Yes Contiguous: Yes Permitted: Yes Wet space: No Addition: No Conversion: No