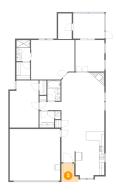

#### Floor 1 - Storage

Dimensions: 5'1" x 9'7"

Area: 49 sq. ft

Counted as living area: No