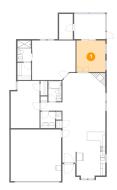

### Floor 1 - Dining Room

Dimensions: 10'10" x 11'10"

Area: 129 sq. ft

Counted as living area: Yes

Heated: Yes Finished: Yes Enclosed: Yes Contiguous: Yes Permitted: Yes Wet space: No Addition: No Conversion: No