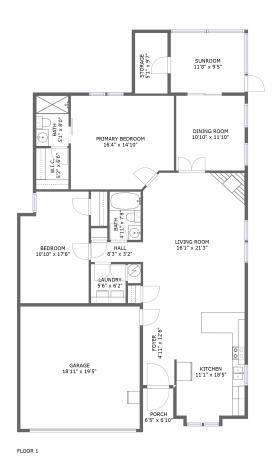

#### **Room dimensions**

Floor 1 Total sqft: 2082 Living area: 1599

| #  |             | Dimensions      | sqft       | Counted as living area |
|----|-------------|-----------------|------------|------------------------|
| 1  | Dining Room | 10'10" x 11'10" | 129 sq. ft | Yes                    |
| 2  | Room        | 11'8" x 9'5"    | 111 sq. ft | Yes                    |
| 3  | Bath        | 5'1" x 8'0"     | 41 sq. ft  | Yes                    |
| 4  | Utility     | 5'6" x 6'2"     | 34 sq. ft  | Yes                    |
| 5  | Outdoor     | 6'5" x 6'10"    | 37 sq. ft  | No                     |
| 6  | Garage      | 18'11" x 19'5"  | 366 sq. ft | No                     |
| 7  | CI          | 5'2" x 6'6"     | 34 sq. ft  | Yes                    |
| 8  | Kitchen     | 11'1" x 18'5"   | 195 sq. ft | Yes                    |
| 9  | Hall        | 8'3" x 3'2"     | 26 sq. ft  | Yes                    |
| 10 | Living Room | 16'1" x 21'3"   | 337 sq. ft | Yes                    |
| 11 | Storage     | 5'1" x 9'7"     | 49 sq. ft  | No                     |

| #  |         | Dimensions     | sqft       | Counted as living area |
|----|---------|----------------|------------|------------------------|
| 12 | Entry   | 4'11" x 12'6"  | 62 sq. ft  | Yes                    |
| 13 | Bath    | 4'11" x 7'8"   | 38 sq. ft  | Yes                    |
| 14 | Bedroom | 10'10" x 17'8" | 182 sq. ft | Yes                    |
| 15 | Bedroom | 16'4" x 14'10" | 231 sq. ft | Yes                    |