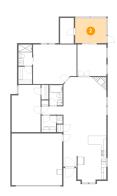

#### 2 Floor 1 - Room

**Dimensions**: 11'8" x 9'5"

Area: 111 sq. ft

Counted as living area: Yes

3 Floor 1 - Bath

Dimensions: 5'1" x 8'0" Area: 41 sq. ft

Counted as living area: Yes

Heated: Yes Finished: Yes Enclosed: Yes Contiguous: Yes Permitted: Yes Wet space: Yes Addition: No Conversion: No