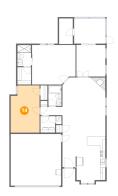

#### 4 Floor 1 - Bedroom

Dimensions: 10'10" x 17'8"

Area: 182 sq. ft

Counted as living area: Yes