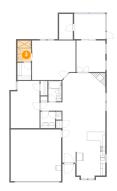

### Floor 1 - Dining Room

Dimensions: 10'10" x 11'10"

Area: 129 sq. ft

Counted as living area: Yes

Heated: Yes Finished: Yes Enclosed: Yes Contiguous: Yes Permitted: Yes Wet space: No Addition: No Conversion: No