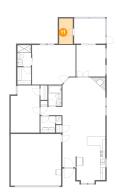

**Dimensions:** 6'5" x 6'10"

Area: 37 sq. ft

Counted as living area: No

6 Floor 1 - Garage

Dimensions: 18'11" x 19'5"

**Area:** 366 sq. ft

Counted as living area: No

Heated: No Finished: No Enclosed: Yes Contiguous: Yes Permitted: Yes Wet space: No Addition: No Conversion: No