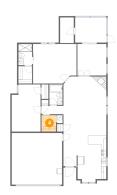

#### 2 Floor 1 - Room

**Dimensions**: 11'8" x 9'5"

Area: 111 sq. ft

Counted as living area: Yes

3 Floor 1 - Bath

Dimensions: 5'1" x 8'0" Area: 41 sq. ft

Counted as living area: Yes

Heated: Yes Finished: Yes Enclosed: Yes Contiguous: Yes Permitted: Yes Wet space: Yes Addition: No Conversion: No