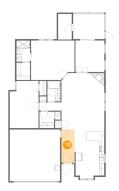

4 Floor 1 - Utility

Dimensions: 5'6" x 6'2"

Area: 34 sq. ft

Counted as living area: Yes

Heated: Yes Finished: Yes Enclosed: Yes Contiguous: Yes Permitted: Yes Wet space: No Addition: No Conversion: No

5 Floor 1 - Outdoor