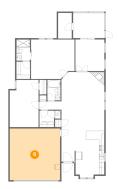

#### Floor 1 - Bedroom

Dimensions: 16'4" x 14'10"

**Area**: 231 sq. ft

Counted as living area: Yes