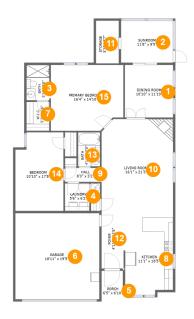

#### **Room dimensions**

Floor 1 Total sqft: 2082 Living area: 1599

| #  |             | Dimensions      | sqft       | Counted as living area |
|----|-------------|-----------------|------------|------------------------|
| 1  | Dining Room | 10'10" x 11'10" | 129 sq. ft | Yes                    |
| 2  | Room        | 11'8" x 9'5"    | 111 sq. ft | Yes                    |
| 3  | Bath        | 5'1" x 8'0"     | 41 sq. ft  | Yes                    |
| 4  | Utility     | 5'6" x 6'2"     | 34 sq. ft  | Yes                    |
| 5  | Outdoor     | 6'5" x 6'10"    | 37 sq. ft  | No                     |
| 6  | Garage      | 18'11" x 19'5"  | 366 sq. ft | No                     |
| 7  | CI          | 5'2" x 6'6"     | 34 sq. ft  | Yes                    |
| 8  | Kitchen     | 11'1" x 18'5"   | 195 sq. ft | Yes                    |
| 9  | Hall        | 8'3" x 3'2"     | 26 sq. ft  | Yes                    |
| 10 | Living Room | 16'1" x 21'3"   | 337 sq. ft | Yes                    |
| 11 | Storage     | 5'1" x 9'7"     | 49 sq. ft  | No                     |

| #  |         | Dimensions     | sqft       | Counted as living area |
|----|---------|----------------|------------|------------------------|
| 12 | Entry   | 4'11" x 12'6"  | 62 sq. ft  | Yes                    |
| 13 | Bath    | 4'11" x 7'8"   | 38 sq. ft  | Yes                    |
| 14 | Bedroom | 10'10" x 17'8" | 182 sq. ft | Yes                    |
| 15 | Bedroom | 16'4" x 14'10" | 231 sq. ft | Yes                    |