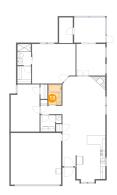

#### 2 Floor 1 - Room

**Dimensions**: 11'8" x 9'5"

Area: 111 sq. ft

Counted as living area: Yes

3 Floor 1 - Bath

Dimensions: 5'1" x 8'0" Area: 41 sq. ft

Counted as living area: Yes

Heated: Yes Finished: Yes Enclosed: Yes Contiguous: Yes Permitted: Yes Wet space: Yes Addition: No Conversion: No