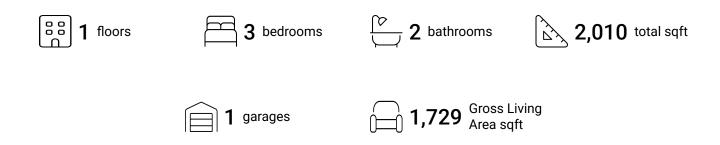

#### **Property Summary**







#### **Room Dimensions**

Floor 1 Total sqft: 2010 Living area: 1729

| #  | Room name       | Dimensions     | Area (sqft) | Counted as Living Area |
|----|-----------------|----------------|-------------|------------------------|
| 1  | Living Room     | 35'0" x 18'6"  | 538 sq. ft  | Yes                    |
| 2  | Kitchen         | 11'3" x 10'9"  | 114 sq. ft  | Yes                    |
| 3  | Primary Bath    | 11'8" x 18'5"  | 172 sq. ft  | Yes                    |
| 4  | Primary Bedroom | 15'0" x 18'5"  | 256 sq. ft  | Yes                    |
| 5  | W.i.c.          | 4'7" x 6'5"    | 28 sq. ft   | Yes                    |
| 6  | Garage          | 19'11" x 10'7" | 195 sq. ft  | No                     |
| 7  | Bedroom         | 10'11" x 12'6" | 127 sq. ft  | Yes