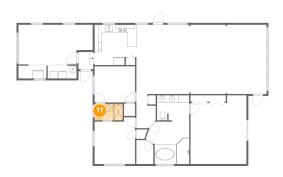

### Floor 1 - Bath

Dimensions: 7'7" x 4'5"

Area: 34 sq. ft

Counted as Living Area:

Yes

Heated: Yes Finished: Yes Enclosed: Yes Contiguous:

Yes