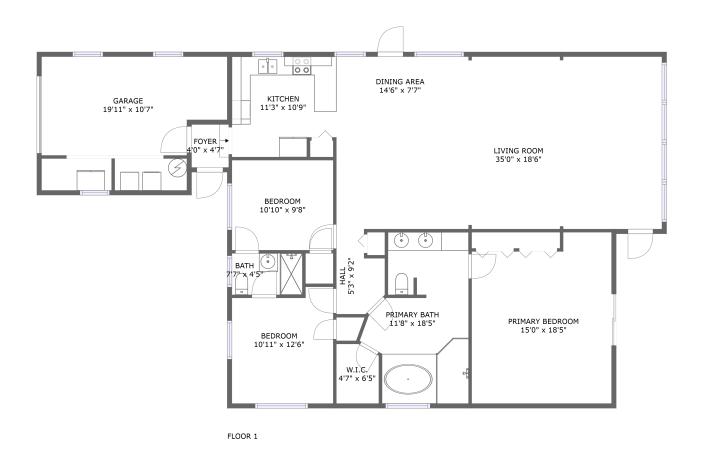

#### **Room Dimensions**

Floor 1 Total sqft: 2010 Living area: 1729

| #  | Room name       | Dimensions     | Area (sqft) | Counted as Living Area |
|----|-----------------|----------------|-------------|------------------------|
| 1  | Living Room     | 35'0" x 18'6"  | 538 sq. ft  | Yes                    |
| 2  | Kitchen         | 11'3" x 10'9"  | 114 sq. ft  | Yes                    |
| 3  | Primary Bath    | 11'8" x 18'5"  | 172 sq. ft  | Yes                    |
| 4  | Primary Bedroom | 15'0" x 18'5"  | 256 sq. ft  | Yes                    |
| 5  | W.i.c.          | 4'7" x 6'5"    | 28 sq. ft   | Yes                    |
| 6  | Garage          | 19'11" x 10'7" | 195 sq. ft  | No                     |
| 7  | Bedroom         | 10'11" x 12'6" | 127 sq. ft  | Yes                    |
| 8  | Hall            | 5'3" x 9'2"    | 38 sq. ft   | Yes                    |
| 9  | Dining Area     | 14'6" x 7'7"   | 110 sq. ft  | Yes                    |
| 10 | Foyer           | 4'0" x 4'7"    | 18 sq. ft   | Yes                    |
| 11 | Bath            | 7'7" x 4'5"    | 34 sq. ft   | Yes                    |

| #  | Room name | Dimensions    | Area (sqft) | Counted as Living Area |
|----|-----------|---------------|-------------|------------------------|
| 12 | Bedroom   | 10'10" x 9'8" | 105 sq. ft  | Yes                    |