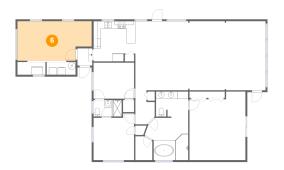

Dimensions: 4'7" x 6'5"

Area: 28 sq. ft

Counted as Living Area:

Yes

Heated: Yes Finished: Yes Enclosed: Yes Contiguous:

Yes

6 Floor 1 - Garage

**Dimensions**: 19'11" x 10'7"

**Area**: 195 sq. ft

Counted as Living Area: No

Heated: No Finished: No Enclosed: Yes Contiguous: Yes Permitted: Yes Wet Space: No Addition: No Conversion: No