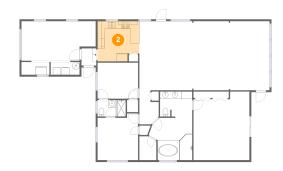

### 2 Floor 1 - Kitchen

**Dimensions:** 11'3" x 10'9"

**Area:** 114 sq. ft

Counted as Living Area:

Yes

Heated: Yes Finished: Yes Enclosed: Yes Contiguous:

Yes

Floor 1 - Primary Bath