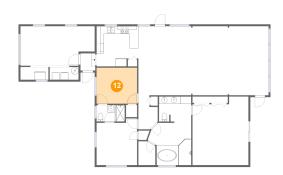

#### Floor 1 - Bedroom

**Dimensions**: 10'10" x 9'8"

**Area:** 105 sq. ft

**Counted as Living Area:** 

Yes

Heated: Yes Finished: Yes Enclosed: Yes Contiguous:

Yes