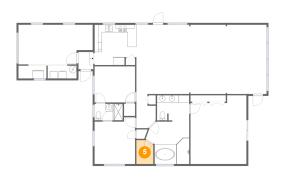

Dimensions: 4'7" x 6'5"

Area: 28 sq. ft

Counted as Living Area:

Yes

Heated: Yes Finished: Yes Enclosed: Yes Contiguous:

Yes

6 Floor 1 - Garage

**Dimensions**: 19'11" x 10'7"