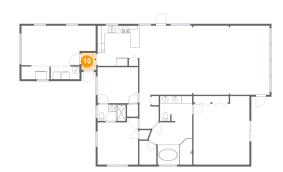

### Floor 1 - Foyer

Dimensions: 4'0" x 4'7"

Area: 18 sq. ft

Counted as Living Area:

Yes

Heated: Yes Finished: Yes Enclosed: Yes Contiguous:

Yes

Permitted: Yes Wet Space: No Addition: No Conversion: No