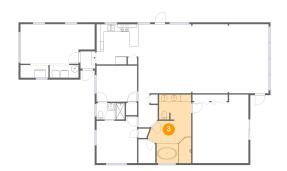

**Dimensions**: 11'8" x 18'5" **Area**: 172 sq. ft

Counted as Living Area:

Yes

Heated: Yes Finished: Yes Enclosed: Yes Contiguous:

Yes

Permitted: Yes Wet Space: Yes Addition: No Conversion: No

4 Floor 1 - Primary Bedroom

Dimensions: 15'0" x 18'5"

**Area:** 256 sq. ft

Counted as Living Area:

Yes

Heated: Yes Finished: Yes Enclosed: Yes Contiguous:

Yes

Permitted: Yes Wet Space: No Addition: No Conversion: No

5 Floor 1 - W.i.c.