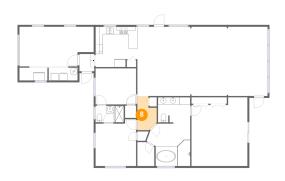

### Floor 1 - Hall

Dimensions: 5'3" x 9'2"

Area: 38 sq. ft

Counted as Living Area:

Yes

Heated: Yes Finished: Yes Enclosed: Yes Contiguous:

Yes

**Dimensions**: 14'6" x 7'7" **Area**: 110 sq. ft

Counted as Living Area:

Yes

Heated: Yes Finished: Yes Enclosed: Yes Contiguous:

Yes

Permitted: Yes Wet Space: No Addition: No Conversion: No