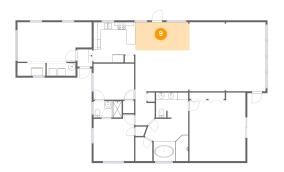

### Floor 1 - Hall

Dimensions: 5'3" x 9'2"

Area: 38 sq. ft

Counted as Living Area:

Yes

Heated: Yes Finished: Yes Enclosed: Yes Contiguous:

Yes

**Dimensions**: 14'6" x 7'7" **Area**: 110 sq. ft

Counted as Living Area:

Yes

Heated: Yes Finished: Yes Enclosed: Yes Contiguous:

Yes

Permitted: Yes Wet Space: No Addition: No Conversion: No