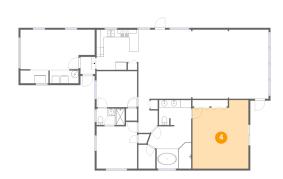

Dimensions: 15'0" x 18'5"

**Area:** 256 sq. ft

Counted as Living Area:

Yes

Heated: Yes Finished: Yes Enclosed: Yes Contiguous:

Yes

Permitted: Yes Wet Space: No Addition: No Conversion: No

5 Floor 1 - W.i.c.