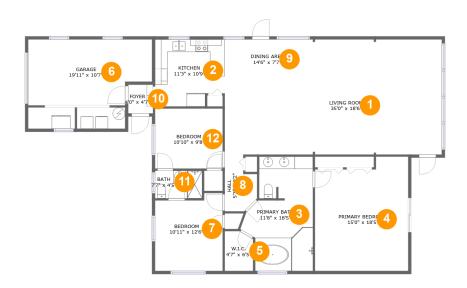

#### **Room Dimensions**

Floor 1 Total sqft: 2010 Living area: 1729

| #  | Room name       | Dimensions     | Area (sqft) | Counted as Living Area |
|----|-----------------|----------------|-------------|------------------------|
| 1  | Living Room     | 35'0" x 18'6"  | 538 sq. ft  | Yes                    |
| 2  | Kitchen         | 11'3" x 10'9"  | 114 sq. ft  | Yes                    |
| 3  | Primary Bath    | 11'8" x 18'5"  | 172 sq. ft  | Yes                    |
| 4  | Primary Bedroom | 15'0" x 18'5"  | 256 sq. ft  | Yes                    |
| 5  | W.i.c.          | 4'7" x 6'5"    | 28 sq. ft   | Yes                    |
| 6  | Garage          | 19'11" x 10'7" | 195 sq. ft  | No                     |
| 7  | Bedroom         | 10'11" x 12'6" | 127 sq. ft  | Yes                    |
| 8  | Hall            | 5'3" x 9'2"    | 38 sq. ft   | Yes                    |
| 9  | Dining Area     | 14'6" x 7'7"   | 110 sq. ft  | Yes                    |
| 10 | Foyer           | 4'0" x 4'7"    | 18 sq. ft   | Yes                    |
| 11 | Bath            | 7'7" x 4'5"    | 34 sq. ft   | Yes                    |

| #  | Room name | Dimensions    | Area (sqft) | Counted as Living Area |
|----|-----------|---------------|-------------|------------------------|
| 12 | Bedroom   | 10'10" x 9'8" | 105 sq. ft  | Yes                    |