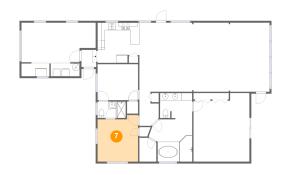

### 7 Floor 1 - Bedroom

**Dimensions**: 10'11" x 12'6"

Area: 127 sq. ft

Counted as Living Area:

Yes

Heated: Yes Finished: Yes Enclosed: Yes Contiguous:

Yes

Permitted: Yes Wet Space: No Addition: No Conversion: No