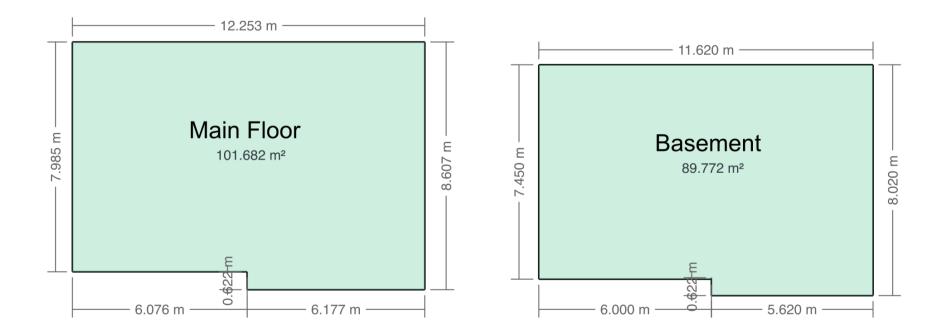

# Floor Area Totals

|                            | Level | Metric (m <sup>2</sup> ) | Imperial (ft <sup>2</sup> ) |
|----------------------------|-------|--------------------------|-----------------------------|
| Main Floor                 | 1     | 101.68                   | 1094.51                     |
| Basement                   | В     | 89.77                    | 966.31                      |
| Total Above Ground RMS Are | ea    | 101.68                   | 1094.51                     |

# **Room Dimensions**

|                 | Level | Metric (m)  | Imperial (ft) |  |  |
|-----------------|-------|-------------|---------------|--|--|
| Living Room     | 1     | 5.95 x 3.69 | 19.52 x 12.11 |  |  |
| Kitchen         | 1     | 4.32 x 3.84 | 14.17 x 12.60 |  |  |
| Laundry Room    | В     | 2.64 x 2.17 | 8.66 x 7.12   |  |  |
| Primary Bedroom | 1     | 4.07 x 3.09 | 13.35 x 10.14 |  |  |
| Bedroom 2       | 1     | 2.93 x 2.60 | 9.61 x 8.51   |  |  |
| Bedroom 3       | 1     | 4.29 x 2.65 | 14.08 x 8.69  |  |  |
| Bedroom 4       | В     | 4.40 x 3.24 | 14.43 x 10.63 |  |  |
| Room            | В     | 2.77 x 2.52 | 9.09 x 8.27   |  |  |
| Recreation Room | В     | 7.02 x 3.96 | 23.03 x 12.99 |  |  |
| Garage          |       | 7.66 x 7.24 | 25.13 x 23.75 |  |  |

# **Schematics**