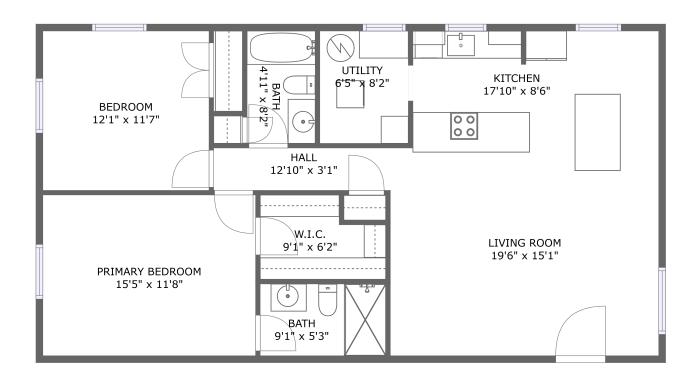

FLOOR 1

#### **Room dimensions**

Floor 1 Total sqft: 1056 Living area: 1056

| # |                 | Dimensions    | sqft       | Counted as living area |
|---|-----------------|---------------|------------|------------------------|
| 1 | Living Room     | 19'6" x 15'1" | 294 sq. ft | Yes                    |
| 2 | W.I.C.          | 9'1" x 6'2"   | 49 sq. ft  | Yes                    |
| 3 | Primary Bedroom | 15'5" x 11'8" | 180 sq. ft | Yes                    |
| 4 | Kitchen         | 17'10" x 8'6" | 151 sq. ft | Yes                    |
| 5 | Bath            | 4'11" x 8'2"  | 40 sq. ft  | Yes                    |
| 6 | Bedroom         | 12'1" x 11'7" | 140 sq. ft | Yes                    |
| 7 | Utility         | 6'5" x 8'2"   | 52 sq. ft  | Yes                    |
| 8 | Hall            | 12'10" x 3'1" | 39 sq. ft  | Yes                    |
| 9 | Bath            | 9'1" x 5'3"   | 48 sq. ft  | Yes                    |