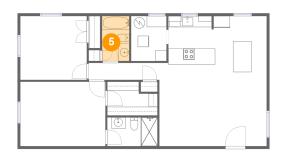

### 5 Floor 1 - Bath

Dimensions: 4'11" x 8'2"

Area: 40 sq. ft

Counted as living area: Yes

Heated: Yes Finished: Yes Enclosed: Yes Contiguous: Yes Permitted: Yes Wet space: Yes Addition: No Conversion: No

6 Floor 1 - Bedroom