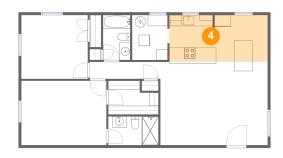

### 4 Floor 1 - Kitchen

Dimensions: 17'10" x 8'6"

**Area:** 151 sq. ft

Counted as living area: Yes

Heated: Yes Finished: Yes Enclosed: Yes Contiguous: Yes Permitted: Yes Wet space: No Addition: No Conversion: No