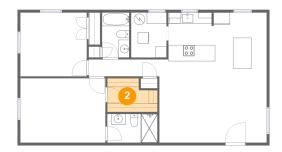

Floor 1 - W.I.C.

Dimensions: 9'1" x 6'2"

Area: 49 sq. ft

Counted as living area: Yes

Heated: Yes Finished: Yes Enclosed: Yes Contiguous: Yes Permitted: Yes Wet space: No Addition: No Conversion: No

Floor 1 - Primary Bedroom

**Dimensions:** 15'5" x 11'8"

Area: 180 sq. ft

Counted as living area: Yes

Heated: Yes Finished: Yes Enclosed: Yes Contiguous: Yes Permitted: Yes Wet space: No Addition: No Conversion: No