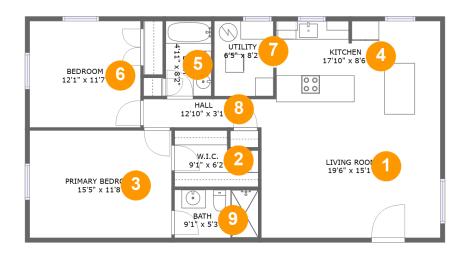

#### **Room dimensions**

Floor 1 Total sqft: 1056 Living area: 1056

| # |                 | Dimensions    | sqft       | Counted as living area |
|---|-----------------|---------------|------------|------------------------|
| 1 | Living Room     | 19'6" x 15'1" | 294 sq. ft | Yes                    |
| 2 | W.I.C.          | 9'1" x 6'2"   | 49 sq. ft  | Yes                    |
| 3 | Primary Bedroom | 15'5" x 11'8" | 180 sq. ft | Yes                    |
| 4 | Kitchen         | 17'10" x 8'6" | 151 sq. ft | Yes                    |
| 5 | Bath            | 4'11" x 8'2"  | 40 sq. ft  | Yes                    |
| 6 | Bedroom         | 12'1" x 11'7" | 140 sq. ft | Yes                    |
| 7 | Utility         | 6'5" x 8'2"   | 52 sq. ft  | Yes                    |
| 8 | Hall            | 12'10" x 3'1" | 39 sq. ft  | Yes                    |
| 9 | Bath            | 9'1" x 5'3"   | 48 sq. ft  | Yes                    |