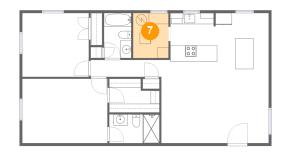

### Floor 1 - Utility

Dimensions: 6'5" x 8'2"

Area: 52 sq. ft

Counted as living area: Yes

Heated: Yes Finished: Yes Enclosed: Yes Contiguous: Yes Permitted: Yes Wet space: No Addition: No Conversion: No