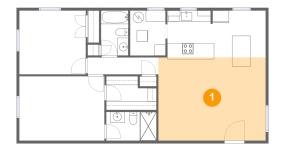

Floor 1 - Living Room

**Dimensions:** 19'6" x 15'1"

Area: 294 sq. ft

Counted as living area: Yes

Heated: Yes Finished: Yes Enclosed: Yes Contiguous: Yes Permitted: Yes Wet space: No Addition: No Conversion: No