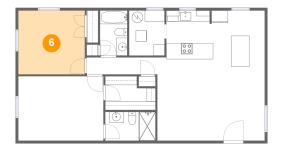

### 5 Floor 1 - Bath

Dimensions: 4'11" x 8'2"

Area: 40 sq. ft

Counted as living area: Yes

Heated: Yes Finished: Yes Enclosed: Yes Contiguous: Yes Permitted: Yes Wet space: Yes Addition: No Conversion: No

6 Floor 1 - Bedroom

Dimensions: 12'1" x 11'7"

**Area:** 140 sq. ft

Counted as living area: Yes

Heated: Yes Finished: Yes Enclosed: Yes Contiguous: Yes Permitted: Yes Wet space: No Addition: No Conversion: No