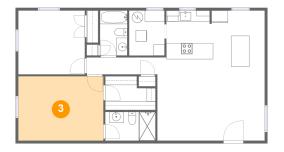

**Dimensions:** 15'5" x 11'8"

Area: 180 sq. ft

Counted as living area: Yes

Heated: Yes Finished: Yes Enclosed: Yes Contiguous: Yes Permitted: Yes Wet space: No Addition: No Conversion: No