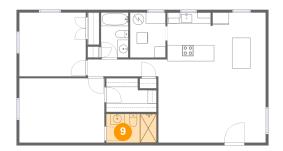

#### Floor 1 - Hall

Dimensions: 12'10" x 3'1"

Area: 39 sq. ft

Counted as living area: Yes

Heated: Yes Finished: Yes Enclosed: Yes Contiguous: Yes Permitted: Yes Wet space: No Addition: No Conversion: No

Floor 1 - Bath

**Dimensions:** 9'1" x 5'3"

Area: 48 sq. ft

Counted as living area: Yes

Heated: Yes Finished: Yes Enclosed: Yes Contiguous: Yes Permitted: Yes Wet space: Yes Addition: No Conversion: No