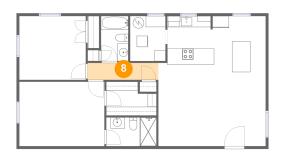

#### Floor 1 - Hall

Dimensions: 12'10" x 3'1"

Area: 39 sq. ft

Counted as living area: Yes

Heated: Yes Finished: Yes Enclosed: Yes Contiguous: Yes Permitted: Yes Wet space: No Addition: No Conversion: No

Floor 1 - Bath