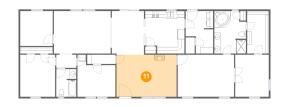

## Floor 1 - Living Room

Dimensions: 18'2" x 12'9"

Area: 232 sq. ft

Counted as living area: Yes

Ploor 1 - Bedroom

Dimensions: 17'1" x 12'9"

**Area:** 217 sq. ft

Counted as living area: Yes

Heated: Yes Finished: Yes Enclosed: Yes Contiguous: Yes Permitted: Yes Wet space: No Addition: No Conversion: No