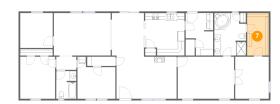

### 5 Floor 1 - Hall

Dimensions: 6'1" x 4'0"

Area: 24 sq. ft

Counted as living area: Yes

6 Floor 1 - Bath

Dimensions: 9'7" x 12'10"

**Area:** 116 sq. ft

Counted as living area: Yes

Heated: Yes Finished: Yes Enclosed: Yes Contiguous: Yes Permitted: Yes Wet space: Yes Addition: No Conversion: No