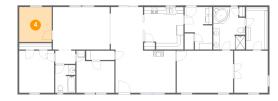

## Floor 1 - Living Room

Dimensions: 9'10" x 10'7"

Area: 104 sq. ft

Counted as living area: Yes

Heated: Yes Finished: Yes Enclosed: Yes Contiguous: Yes Permitted: Yes Wet space: No Addition: No Conversion: No