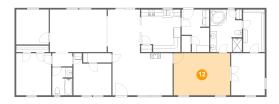

## Floor 1 - Living Room

Dimensions: 18'2" x 12'9"

Area: 232 sq. ft

Counted as living area: Yes

Ploor 1 - Bedroom

Dimensions: 17'1" x 12'9"

**Area:** 217 sq. ft

Counted as living area: Yes

Heated: Yes Finished: Yes Enclosed: Yes Contiguous: Yes Permitted: Yes Wet space: No Addition: No Conversion: No

### Floor 1 - Hall

**Dimensions:** 8'6" x 2'10"

Area: 24 sq. ft

Counted as living area: Yes

Heated: Yes Finished: Yes Enclosed: Yes Contiguous: Yes Permitted: Yes Wet space: No Addition: No Conversion: No