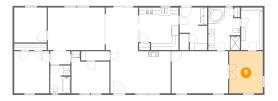

## Floor 1 - Living Room

Dimensions: 18'2" x 12'9"

Area: 232 sq. ft

Counted as living area: Yes

Ploor 1 - Bedroom

Dimensions: 17'1" x 12'9"

**Area:** 217 sq. ft

Counted as living area: Yes

Heated: Yes Finished: Yes Enclosed: Yes Contiguous: Yes Permitted: Yes Wet space: No Addition: No Conversion: No