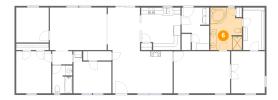

### Floor 1 - Bedroom

Dimensions: 11'6" x 12'9"

Area: 118 sq. ft

Counted as living area: Yes

Finished: Yes Enclosed: Yes Contiguous: Yes Permitted: Yes Wet space: No Addition: No Conversion: No

Heated: Yes