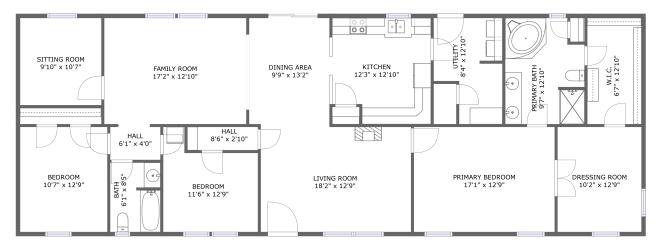

#### **Room dimensions**

Floor 1 Total sqft: 2052 Living area: 2052

| #  |               | Dimensions     | sqft       | Counted as living area |
|----|---------------|----------------|------------|------------------------|
| 1  | Kitchen       | 12'3" x 12'10" | 147 sq. ft | Yes                    |
| 2  | Bath          | 6'1" x 8'5"    | 50 sq. ft  | Yes                    |
| 3  | Bedroom       | 10'7" x 12'9"  | 135 sq. ft | Yes                    |
| 4  | Living Room   | 9'10" x 10'7"  | 104 sq. ft | Yes                    |
| 5  | Hall          | 6'1" x 4'0"    | 24 sq. ft  | Yes                    |
| 6  | Bath          | 9'7" x 12'10"  | 116 sq. ft | Yes                    |
| 7  | CI            | 6'7" x 12'10"  | 84 sq. ft  | Yes                    |
| 8  | Living Room   | 17'2" x 12'10" | 221 sq. ft | Yes                    |
| 9  | Dressing Room | 10'2" x 12'9"  | 129 sq. ft | Yes                    |
| 10 | Utility       | 8'4" x 12'10"  | 90 sq. ft  | Yes                    |
| 11 | Living Room   | 18'2" x 12'9"  | 232 sq. ft | Yes                    |

| #  |             | Dimensions    | sqft       | Counted as living area |
|----|-------------|---------------|------------|------------------------|
| 12 | Bedroom     | 17'1" x 12'9" | 217 sq. ft | Yes                    |
| 13 | Hall        | 8'6" x 2'10"  | 24 sq. ft  | Yes                    |
| 14 | Bedroom     | 11'6" x 12'9" | 118 sq. ft | Yes                    |
| 15 | Dining Room | 9'9" x 13'2"  | 128 sq. ft | Yes                    |