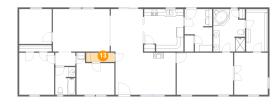

### 1 - Kitchen

**Dimensions**: 12'3" x 12'10"

**Area:** 147 sq. ft

Counted as living area: Yes

Heated: Yes Finished: Yes Enclosed: Yes Contiguous: Yes Permitted: Yes Wet space: No Addition: No Conversion: No