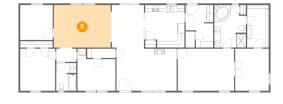

### 1 - Kitchen

**Dimensions**: 12'3" x 12'10"

**Area:** 147 sq. ft

Counted as living area: Yes

Heated: Yes Finished: Yes Enclosed: Yes Contiguous: Yes Permitted: Yes Wet space: No Addition: No Conversion: No