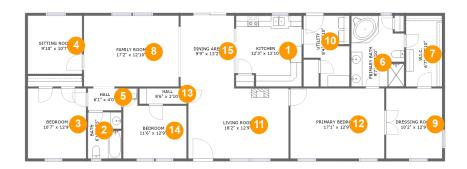

#### **Room dimensions**

Floor 1 Total sqft: 2052 Living area: 2052

| #  |               | Dimensions     | sqft       | Counted as living area |
|----|---------------|----------------|------------|------------------------|
| 1  | Kitchen       | 12'3" x 12'10" | 147 sq. ft | Yes                    |
| 2  | Bath          | 6'1" x 8'5"    | 50 sq. ft  | Yes                    |
| 3  | Bedroom       | 10'7" x 12'9"  | 135 sq. ft | Yes                    |
| 4  | Living Room   | 9'10" x 10'7"  | 104 sq. ft | Yes                    |
| 5  | Hall          | 6'1" x 4'0"    | 24 sq. ft  | Yes                    |
| 6  | Bath          | 9'7" x 12'10"  | 116 sq. ft | Yes                    |
| 7  | CI            | 6'7" x 12'10"  | 84 sq. ft  | Yes                    |
| 8  | Living Room   | 17'2" x 12'10" | 221 sq. ft | Yes                    |
| 9  | Dressing Room | 10'2" x 12'9"  | 129 sq. ft | Yes                    |
| 10 | Utility       | 8'4" x 12'10"  | 90 sq. ft  | Yes                    |
| 11 | Living Room   | 18'2" x 12'9"  | 232 sq. ft | Yes                    |

| #  |             | Dimensions    | sqft       | Counted as living area |
|----|-------------|---------------|------------|------------------------|
| 12 | Bedroom     | 17'1" x 12'9" | 217 sq. ft | Yes                    |
| 13 | Hall        | 8'6" x 2'10"  | 24 sq. ft  | Yes                    |
| 14 | Bedroom     | 11'6" x 12'9" | 118 sq. ft | Yes                    |
| 15 | Dining Room | 9'9" x 13'2"  | 128 sq. ft | Yes                    |