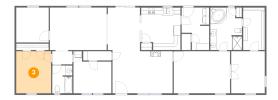

## Floor 1 - Living Room

Dimensions: 17'2" x 12'10"

Area: 221 sq. ft

Counted as living area: Yes

9 Floor 1 - Dressing Room

**Dimensions:** 10'2" x 12'9"

Area: 129 sq. ft

Counted as living area: Yes