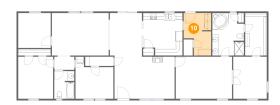

## Floor 1 - Utility

Dimensions: 8'4" x 12'10"

Area: 90 sq. ft

Counted as living area: Yes

Heated: Yes Finished: Yes Enclosed: Yes Contiguous: Yes Permitted: Yes Wet space: No Addition: No Conversion: No