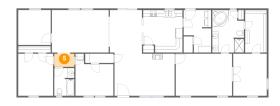

### 1 - Kitchen

**Dimensions**: 12'3" x 12'10"

**Area:** 147 sq. ft

Counted as living area: Yes

Heated: Yes Finished: Yes Enclosed: Yes Contiguous: Yes Permitted: Yes Wet space: No Addition: No Conversion: No