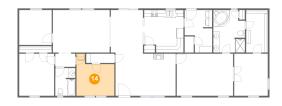

## Floor 1 - Living Room

Dimensions: 17'2" x 12'10"

Area: 221 sq. ft

Counted as living area: Yes

9 Floor 1 - Dressing Room

**Dimensions:** 10'2" x 12'9"

Area: 129 sq. ft

Counted as living area: Yes