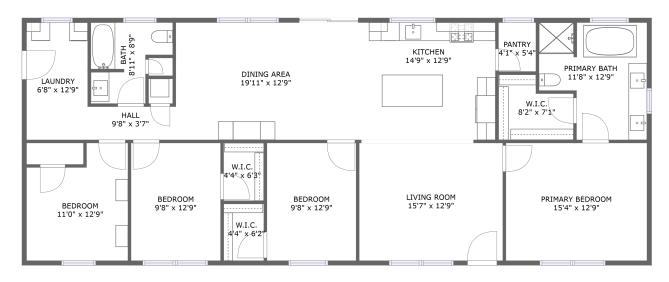

FLOOR 1

#### **Room dimensions**

Floor 1 Total sqft: 1830 Living area: 1825

| #  |             | Dimensions     | sqft       | Counted as living area |
|----|-------------|----------------|------------|------------------------|
| 1  | Bedroom     | 9'8" x 12'9"   | 124 sq. ft | Yes                    |
| 2  | Dining Room | 19'11" x 12'9" | 253 sq. ft | Yes                    |
| 3  | Kitchen     | 14'9" x 12'9"  | 188 sq. ft | Yes                    |
| 4  | Hall        | 9'8" x 3'7"    | 35 sq. ft  | Yes                    |
| 5  | Utility     | 6'8" x 12'9"   | 84 sq. ft  | Yes                    |
| 6  | CI          | 4'4" x 6'3"    | 27 sq. ft  | Yes                    |
| 7  | Bath        | 11'8" x 12'9"  | 126 sq. ft | Yes                    |
| 8  | CI          | 8'2" x 7'1"    | 49 sq. ft  | Yes                    |
| 9  | Bedroom     | 9'8" x 12'9"   | 123 sq. ft | Yes                    |
| 10 | Bedroom     | 11'0" x 12'9"  | 123 sq. ft | Yes                    |
| 11 | Pantry      | 4'1" x 5'4"    | 22 sq. ft  | Yes                    |

| #  |             | Dimensions    | sqft       | Counted as living area |
|----|-------------|---------------|------------|------------------------|
| 12 | CI          | 4'4" x 6'2"   | 27 sq. ft  | Yes                    |
| 13 | Bath        | 8'11" x 8'9"  | 61 sq. ft  | Yes                    |
| 14 | Living Room | 15'7" x 12'9" | 199 sq. ft | Yes                    |
| 15 | Bedroom     | 15'4" x 12'9" | 195 sq. ft | Yes                    |