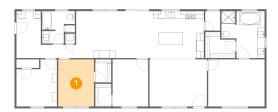

### 1 - Bedroom

**Dimensions:** 9'8" x 12'9" **Area:** 124 sq. ft

Counted as living area: Yes

Heated: Yes Finished: Yes Enclosed: Yes Contiguous: Yes Permitted: Yes Wet space: No Addition: No Conversion: No