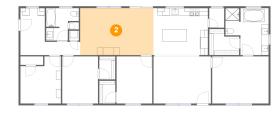

### Floor 1 - Dining Room

Dimensions: 19'11" x 12'9"

Area: 253 sq. ft

Counted as living area: Yes

3 Floor 1 - Kitchen

Dimensions: 14'9" x 12'9"

**Area:** 188 sq. ft

Counted as living area: Yes