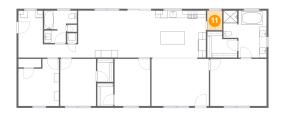

### 4 Floor 1 - Hall

Dimensions: 9'8" x 3'7"

Area: 35 sq. ft

Counted as living area: Yes

Heated: Yes Finished: Yes Enclosed: Yes Contiguous: Yes Permitted: Yes Wet space: No Addition: No Conversion: No