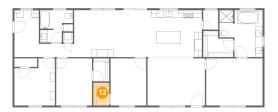

### Floor 1 - Pantry

Dimensions: 4'1" x 5'4"

Area: 22 sq. ft

Counted as living area: Yes

Ploor 1 - Cl

Dimensions: 4'4" x 6'2"

Area: 27 sq. ft

Counted as living area: Yes