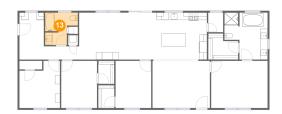

#### Floor 1 - Bath

**Dimensions:** 8'11" x 8'9"

Area: 61 sq. ft

Counted as living area: Yes

Heated: Yes Finished: Yes Enclosed: Yes Contiguous: Yes Permitted: Yes Wet space: Yes Addition: No Conversion: No