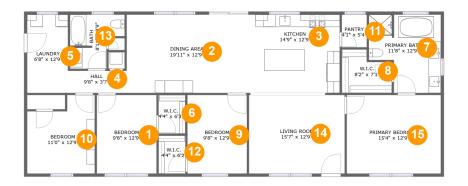

#### **Room dimensions**

Floor 1 Total sqft: 1830 Living area: 1825

| #  |             | Dimensions     | sqft       | Counted as living area |
|----|-------------|----------------|------------|------------------------|
| 1  | Bedroom     | 9'8" x 12'9"   | 124 sq. ft | Yes                    |
| 2  | Dining Room | 19'11" x 12'9" | 253 sq. ft | Yes                    |
| 3  | Kitchen     | 14'9" x 12'9"  | 188 sq. ft | Yes                    |
| 4  | Hall        | 9'8" x 3'7"    | 35 sq. ft  | Yes                    |
| 5  | Utility     | 6'8" x 12'9"   | 84 sq. ft  | Yes                    |
| 6  | CI          | 4'4" x 6'3"    | 27 sq. ft  | Yes                    |
| 7  | Bath        | 11'8" x 12'9"  | 126 sq. ft | Yes                    |
| 8  | CI          | 8'2" x 7'1"    | 49 sq. ft  | Yes                    |
| 9  | Bedroom     | 9'8" x 12'9"   | 123 sq. ft | Yes                    |
| 10 | Bedroom     | 11'0" x 12'9"  | 123 sq. ft | Yes                    |
| 11 | Pantry      | 4'1" x 5'4"    | 22 sq. ft  | Yes                    |

| #  |             | Dimensions    | sqft       | Counted as living area |
|----|-------------|---------------|------------|------------------------|
| 12 | CI          | 4'4" x 6'2"   | 27 sq. ft  | Yes                    |
| 13 | Bath        | 8'11" x 8'9"  | 61 sq. ft  | Yes                    |
| 14 | Living Room | 15'7" x 12'9" | 199 sq. ft | Yes                    |
| 15 | Bedroom     | 15'4" x 12'9" | 195 sq. ft | Yes                    |