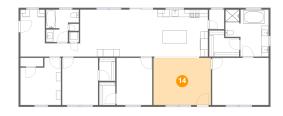

### 49 Floor 1 - Living Room

Dimensions: 15'7" x 12'9"

Area: 199 sq. ft

Counted as living area: Yes