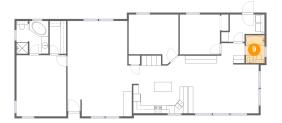

#### Floor 1 - Foyer

Dimensions: 3'8" x 12'0"

Area: 43 sq. ft

Counted as living area: Yes

Dimensions: 4'11" x 7'3" Area: 36 sq. ft

Counted as living area: Yes

Heated: Yes Finished: Yes Enclosed: Yes Contiguous: Yes Permitted: Yes Wet space: Yes Addition: No Conversion: No