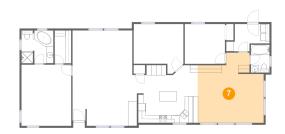

### Floor 1 - Family Room

**Dimensions:** 17'3" x 18'4"

Area: 271 sq. ft

Counted as living area: Yes

Heated: Yes Finished: Yes Enclosed: Yes Contiguous: Yes Permitted: Yes Wet space: No Addition: No Conversion: No