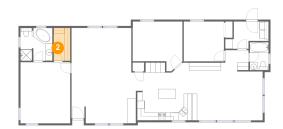

#### Floor 1 - W.I.C.

Dimensions: 4'4" x 8'7"

Area: 37 sq. ft

Counted as living area: Yes

Floor 1 - Primary Bedroom

Dimensions: 13'0" x 16'0"

**Area:** 209 sq. ft

Counted as living area: Yes

Heated: Yes Finished: Yes Enclosed: Yes Contiguous: Yes Permitted: Yes Wet space: No Addition: No Conversion: No