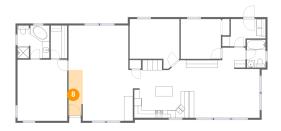

#### Floor 1 - Foyer

Dimensions: 3'8" x 12'0"

Area: 43 sq. ft

Counted as living area: Yes

Dimensions: 4'11" x 7'3" Area: 36 sq. ft

Counted as living area: Yes

Heated: Yes Finished: Yes Enclosed: Yes Contiguous: Yes Permitted: Yes Wet space: Yes Addition: No Conversion: No