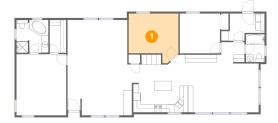

#### 1 - Bedroom

**Dimensions:** 13'0" x 13'0" **Area:** 143 sq. ft

Counted as living area: Yes

Heated: Yes Finished: Yes Enclosed: Yes Contiguous: Yes Permitted: Yes Wet space: No Addition: No Conversion: No