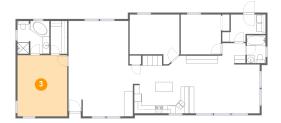

#### 1 - Bedroom

**Dimensions:** 13'0" x 13'0" **Area:** 143 sq. ft

Counted as living area: Yes

Heated: Yes Finished: Yes Enclosed: Yes Contiguous: Yes Permitted: Yes Wet space: No Addition: No Conversion: No