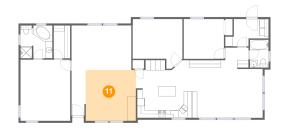

### Floor 1 - Dining Area

Dimensions: 13'1" x 13'4"

Area: 175 sq. ft

Counted as living area: Yes