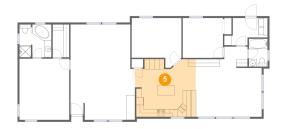

#### 5 Floor 1 - Kitchen

Dimensions: 15'11" x 15'1"

Area: 223 sq. ft

Counted as living area: Yes

6 Floor 1 - Primary Bath

Dimensions: 8'4" x 8'7"

Area: 71 sq. ft

Counted as living area: Yes