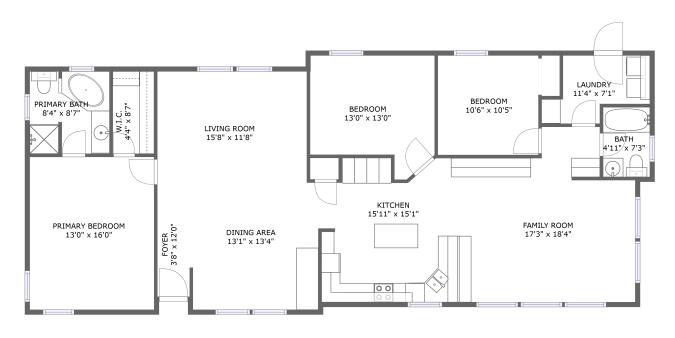

FLOOR 1

#### **Room dimensions**

Floor 1 Total sqft: 1721 Living area: 1721

| #  |                 | Dimensions     | sqft       | Counted as living area |
|----|-----------------|----------------|------------|------------------------|
| 1  | Bedroom         | 13'0" x 13'0"  | 143 sq. ft | Yes                    |
| 2  | W.I.C.          | 4'4" x 8'7"    | 37 sq. ft  | Yes                    |
| 3  | Primary Bedroom | 13'0" x 16'0"  | 209 sq. ft | Yes                    |
| 4  | Living Room     | 15'8" x 11'8"  | 182 sq. ft | Yes                    |
| 5  | Kitchen         | 15'11" x 15'1" | 223 sq. ft | Yes                    |
| 6  | Primary Bath    | 8'4" x 8'7"    | 71 sq. ft  | Yes                    |
| 7  | Family Room     | 17'3" x 18'4"  | 271 sq. ft | Yes                    |
| 8  | Foyer           | 3'8" x 12'0"   | 43 sq. ft  | Yes                    |
| 9  | Bath            | 4'11" x 7'3"   | 36 sq. ft  | Yes                    |
| 10 | Laundry         | 11'4" x 7'1"   | 60 sq. ft  | Yes                    |
| 11 | Dining Area     | 13'1" x 13'4"  | 175 sq. ft | Yes                    |

| #  |         | Dimensions    | sqft       | Counted as living area |
|----|---------|---------------|------------|------------------------|
| 12 | Bedroom | 10'6" x 10'5" | 110 sq. ft | Yes                    |