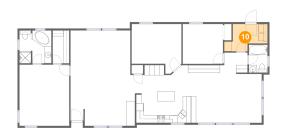

### Floor 1 - Laundry

Dimensions: 11'4" x 7'1"

Area: 60 sq. ft

Counted as living area: Yes

Heated: Yes Finished: Yes Enclosed: Yes Contiguous: Yes Permitted: Yes Wet space: No Addition: No Conversion: No