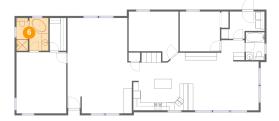

#### 5 Floor 1 - Kitchen

Dimensions: 15'11" x 15'1"

Area: 223 sq. ft

Counted as living area: Yes

6 Floor 1 - Primary Bath

Dimensions: 8'4" x 8'7"

Area: 71 sq. ft

Counted as living area: Yes