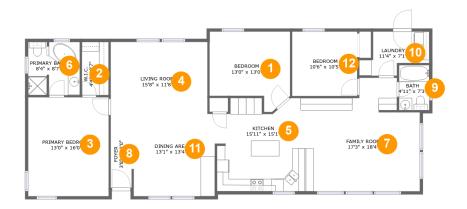

#### **Room dimensions**

Floor 1 Total sqft: 1721 Living area: 1721

| #  |                 | Dimensions     | sqft       | Counted as living area |
|----|-----------------|----------------|------------|------------------------|
| 1  | Bedroom         | 13'0" x 13'0"  | 143 sq. ft | Yes                    |
| 2  | W.I.C.          | 4'4" x 8'7"    | 37 sq. ft  | Yes                    |
| 3  | Primary Bedroom | 13'0" x 16'0"  | 209 sq. ft | Yes                    |
| 4  | Living Room     | 15'8" x 11'8"  | 182 sq. ft | Yes                    |
| 5  | Kitchen         | 15'11" x 15'1" | 223 sq. ft | Yes                    |
| 6  | Primary Bath    | 8'4" x 8'7"    | 71 sq. ft  | Yes                    |
| 7  | Family Room     | 17'3" x 18'4"  | 271 sq. ft | Yes                    |
| 8  | Foyer           | 3'8" x 12'0"   | 43 sq. ft  | Yes                    |
| 9  | Bath            | 4'11" x 7'3"   | 36 sq. ft  | Yes                    |
| 10 | Laundry         | 11'4" x 7'1"   | 60 sq. ft  | Yes                    |
| 11 | Dining Area     | 13'1" x 13'4"  | 175 sq. ft | Yes                    |

| #  |         | Dimensions    | sqft       | Counted as living area |
|----|---------|---------------|------------|------------------------|
| 12 | Bedroom | 10'6" x 10'5" | 110 sq. ft | Yes                    |