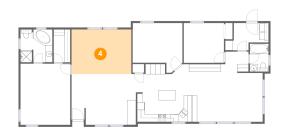

### Floor 1 - Living Room

**Dimensions**: 15'8" x 11'8"

**Area:** 182 sq. ft

Counted as living area: Yes

Heated: Yes Finished: Yes Enclosed: Yes Contiguous: Yes Permitted: Yes Wet space: No Addition: No Conversion: No