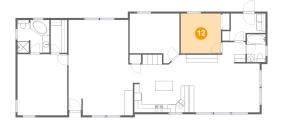

| #  |         | Dimensions    | sqft       | Counted as living area |
|----|---------|---------------|------------|------------------------|
| 12 | Bedroom | 10'6" x 10'5" | 110 sq. ft | Yes                    |

#### Floor 1 - Bedroom

**Dimensions**: 10'6" x 10'5"

**Area:** 110 sq. ft

Counted as living area: Yes