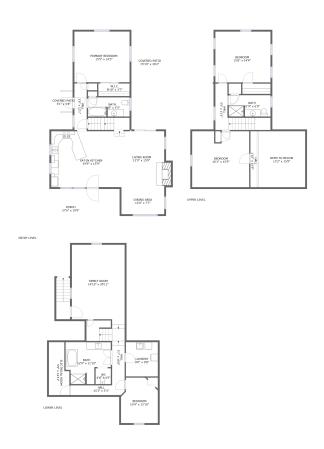

#### Floor 1

#### **Total sqft:** 1008

Living area: 825

| # |             | Dimensions      | sqft       | Counted as living area |
|---|-------------|-----------------|------------|------------------------|
| 1 | Hall        | 15'3" x 5'3"    | 50 sq. ft  | Yes                    |
| 2 | Hall        | 3'7" x 16'0"    | 97 sq. ft  | Yes                    |
| 3 | Outdoor     | 3'11" x 4'11"   | 45 sq. ft  | No                     |
| 4 | Bath        | 4'4" x 4'5"     | 19 sq. ft  | Yes                    |
| 5 | Bath        | 12'9" x 11'10"  | 121 sq. ft | Yes                    |
| 6 | Living Room | 14'10" x 20'11" | 312 sq. ft | Yes                    |
| 7 | Room        | 5'9" x 14'11"   | 74 sq. ft  | No                     |
| 8 | Bedroom     | 10'4" x 12'10"  | 120 sq. ft | Yes                    |
| 9 | Utility     | 9'0" x 9'8"     | 87 sq. ft  | No                     |

#### **Room dimensions**

Floor 2

Total sqft: 1895 Living area: 1111

| #  |             | Dimensions     | sqft       | Counted as living area |
|----|-------------|----------------|------------|------------------------|
| 10 | Outdoor     | 15'10" x 36'2" | 444 sq. ft | No                     |
| 11 | Outdoor     | 5'1" x 5'8"    | 29 sq. ft  | No                     |
| 12 | Bath        | 11'8" x 5'5"   | 62 sq. ft  | Yes                    |
| 13 | Dining Room | 12'0" x 7'7"   | 92 sq. ft  | Yes                    |
| 14 | Living Room | 12'0" x 15'9"  | 202 sq. ft | Yes                    |
| 15 | Bedroom     | 15'5" x 14'3"  | 221 sq. ft | Yes                    |
| 16 | Cl          | 8'10" x 3'7"   | 31 sq. ft  | Yes                    |
| 17 | Outdoor     | 27'6" x 10'9"  | 297 sq. ft | No                     |
| 18 | Hall        | 3'6" x 13'1"   | 46 sq. ft  | Yes                    |
| 19 | Kitchen     | 19'9" x 15'9"  | 311 sq. ft | Yes                    |

#### **Room dimensions**

#### Floor 3

#### Total sqft: 1013 Living area: 524

| #  |               | Dimensions    | sqft       | Counted as living area |
|----|---------------|---------------|------------|------------------------|
| 20 | Bedroom       | 15'6" x 14'4" | 212 sq. ft | No                     |
| 21 | Hall          | 3'5" x 13'1"  | 86 sq. ft  | Yes                    |
| 22 | Hall          | 1'10" x 15'9" | 35 sq. ft  | Yes                    |
| 23 | Open To Below | 13'2" x 15'9" | 208 sq. ft | No                     |
| 24 | Bath          | 11'9" x 6'0"  | 70 sq. ft  | Yes                    |
| 25 | Bedroom       | 16'1" x 15'9" | 187 sq. ft | No                     |