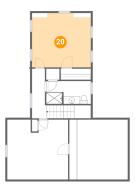

# 🞱 **Floor 3 -** Bedroom

Dimensions: 15'6" x 14'4" Area: 212 sq. ft Counted as living area: No Heated: Yes Finished: Yes Enclosed: Yes Contiguous: Yes Permitted: Yes Wet space: No Addition: No Conversion: No