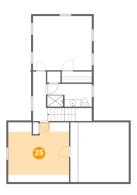

Dimensions: 16'1" x 15'9" Area: 187 sq. ft Counted as living area: No Heated: Yes Finished: Yes Enclosed: Yes Contiguous: Yes Permitted: Yes Wet space: No Addition: No Conversion: No