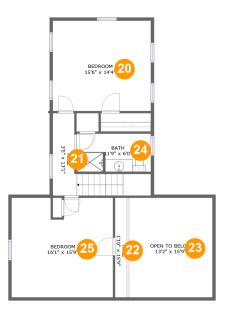

#### Floor 3

#### Total sqft: 1013 Living area: 524

| #  |               | Dimensions    | sqft       | Counted as living area |
|----|---------------|---------------|------------|------------------------|
| 20 | Bedroom       | 15'6" x 14'4" | 212 sq. ft | No                     |
| 21 | Hall          | 3'5" x 13'1"  | 86 sq. ft  | Yes                    |
| 22 | Hall          | 1'10" x 15'9" | 35 sq. ft  | Yes                    |
| 23 | Open To Below | 13'2" x 15'9" | 208 sq. ft | No                     |
| 24 | Bath          | 11'9" x 6'0"  | 70 sq. ft  | Yes                    |
| 25 | Bedroom       | 16'1" x 15'9" | 187 sq. ft | No                     |