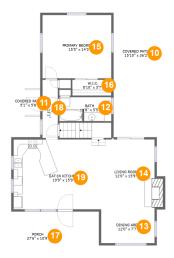

#### **Room dimensions**

Floor 2

Total sqft: 1895 Living area: 1111

| #  |             | Dimensions     | sqft       | Counted as living area |
|----|-------------|----------------|------------|------------------------|
| 10 | Outdoor     | 15'10" x 36'2" | 444 sq. ft | No                     |
| 11 | Outdoor     | 5'1" x 5'8"    | 29 sq. ft  | No                     |
| 12 | Bath        | 11'8" x 5'5"   | 62 sq. ft  | Yes                    |
| 13 | Dining Room | 12'0" x 7'7"   | 92 sq. ft  | Yes                    |
| 14 | Living Room | 12'0" x 15'9"  | 202 sq. ft | Yes                    |
| 15 | Bedroom     | 15'5" x 14'3"  | 221 sq. ft | Yes                    |
| 16 | Cl          | 8'10" x 3'7"   | 31 sq. ft  | Yes                    |
| 17 | Outdoor     | 27'6" x 10'9"  | 297 sq. ft | No                     |
| 18 | Hall        | 3'6" x 13'1"   | 46 sq. ft  | Yes                    |
| 19 | Kitchen     | 19'9" x 15'9"  | 311 sq. ft | Yes                    |

#### 😳 **Floor 2 -** Outdoor

Dimensions: 15'10" x 36'2" Area: 444 sq. ft Counted as living area: No Heated: No Finished: Yes Enclosed: No Contiguous: Yes Permitted: Yes Wet space: No Addition: No Conversion: No

Dimensions: 5'1" x 5'8" Area: 29 sq. ft Counted as living area: No Heated: No Finished: Yes Enclosed: No Contiguous: Yes Permitted: Yes Wet space: No Addition: No Conversion: No

Dimensions: 11'8" x 5'5" Area: 62 sq. ft Counted as living area: Yes Heated: Yes Finished: Yes Enclosed: Yes Contiguous: Yes Permitted: Yes Wet space: Yes Addition: No Conversion: No

#### Floor 2 - Dining Room

Dimensions: 12'0" x 7'7" Area: 92 sq. ft Counted as living area: Yes Heated: Yes Finished: Yes Enclosed: Yes Contiguous: Yes Permitted: Yes Wet space: No Addition: No Conversion: No

## 🤒 Floor 2 - Living Room

Dimensions: 12'0" x 15'9" Area: 202 sq. ft Counted as living area: Yes Heated: Yes Finished: Yes Enclosed: Yes Contiguous: Yes Permitted: Yes Wet space: No Addition: No Conversion: No

Dimensions: 15'5" x 14'3" Area: 221 sq. ft Counted as living area: Yes Heated: Yes Finished: Yes Enclosed: Yes Contiguous: Yes Permitted: Yes Wet space: No Addition: No Conversion: No

Dimensions: 8'10" x 3'7" Area: 31 sq. ft Counted as living area: Yes Heated: Yes Finished: Yes Enclosed: Yes Contiguous: Yes Permitted: Yes Wet space: No Addition: No Conversion: No

Dimensions: 27'6" x 10'9" Area: 297 sq. ft Counted as living area: No Heated: No Finished: Yes Enclosed: No Contiguous: Yes Permitted: Yes Wet space: No Addition: No Conversion: No

Dimensions: 3'6" x 13'1" Area: 46 sq. ft Counted as living area: Yes Heated: Yes Finished: Yes Enclosed: Yes Contiguous: Yes Permitted: Yes Wet space: No Addition: No Conversion: No

### 🤨 Floor 2 - Kitchen

Dimensions: 19'9" x 15'9" Area: 311 sq. ft Counted as living area: Yes Heated: Yes Finished: Yes Enclosed: Yes Contiguous: Yes Permitted: Yes Wet space: No Addition: No Conversion: No