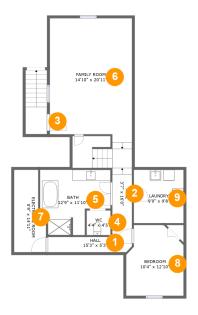

#### Floor 3

#### Total sqft: 1013 Living area: 524

| #  |               | Dimensions    | sqft       | Counted as living area |
|----|---------------|---------------|------------|------------------------|
| 20 | Bedroom       | 15'6" x 14'4" | 212 sq. ft | No                     |
| 21 | Hall          | 3'5" x 13'1"  | 86 sq. ft  | Yes                    |
| 22 | Hall          | 1'10" x 15'9" | 35 sq. ft  | Yes                    |
| 23 | Open To Below | 13'2" x 15'9" | 208 sq. ft | No                     |
| 24 | Bath          | 11'9" x 6'0"  | 70 sq. ft  | Yes                    |
| 25 | Bedroom       | 16'1" x 15'9" | 187 sq. ft | No                     |

# 🞱 **Floor 3 -** Bedroom

Dimensions: 15'6" x 14'4" Area: 212 sq. ft Counted as living area: No Heated: Yes Finished: Yes Enclosed: Yes Contiguous: Yes Permitted: Yes Wet space: No Addition: No Conversion: No

Scan captured on Wed, 30 Oct 2024 19:42:12 GMT

Floor 3 - Hall

Dimensions: 3'5" x 13'1" Area: 86 sq. ft Counted as living area: Yes

Heated: Yes Finished: Yes Enclosed: Yes Contiguous: Yes Permitted: Yes Wet space: No Addition: No Conversion: No

Floor 3 - Hall

Dimensions: 1'10" x 15'9" Area: 35 sq. ft Counted as living area: Yes

Heated: Yes Finished: Yes Enclosed: Yes Contiguous: Yes Permitted: Yes Wet space: No Addition: No Conversion: No

## <sup>23</sup> Floor 3 - Open To Below

Dimensions: 13'2" x 15'9" Area: 208 sq. ft Counted as living area: No Heated: No Finished: No Enclosed: No Contiguous: Yes Permitted: No Wet space: No Addition: No Conversion: No

Scan captured on Wed, 30 Oct 2024 19:42:12 GMT

Floor 3 - Bath

**Dimensions**: 11'9" x 6'0" **Area**: 70 sq. ft **Counted as living area**: Yes Heated: Yes Finished: Yes Enclosed: Yes Contiguous: Yes Permitted: Yes Wet space: Yes Addition: No Conversion: No