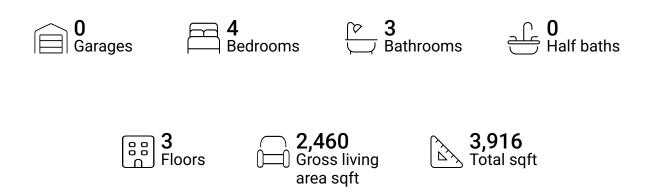

#### **Property summary**







#### **Room dimensions**

#### Floor 1

#### **Total sqft:** 1008

Living area: 825

| # |             | Dimensions      | sqft       | Counted as living area |
|---|-------------|-----------------|------------|------------------------|
| 1 | Hall        | 15'3" x 5'3"    | 50 sq. ft  | Yes                    |
| 2 | Hall        | 3'7" x 16'0"    | 97 sq. ft  | Yes                    |
| 3 | Outdoor     | 3'11" x 4'11"   | 45 sq. ft  | No                     |
| 4 | Bath        | 4'4" x 4'5"     | 19 sq. ft  | Yes                    |
| 5 | Bath        | 12'9" x 11'10"  | 121 sq. ft | Yes                    |
| 6 | Living Room | 14'10" x 20'11" | 312 sq. ft | Yes                    |
| 7 | Room        | 5'9" x 14'11"   | 74 sq. ft  | No                     |
| 8 | Bedroom     | 10'4"