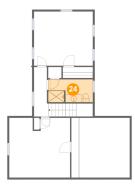

Scan captured on Wed, 30 Oct 2024 19:42:12 GMT

Floor 3 - Bath

**Dimensions**: 11'9" x 6'0" **Area**: 70 sq. ft **Counted as living area**: Yes Heated: Yes Finished: Yes Enclosed: Yes Contiguous: Yes Permitted: Yes Wet space: Yes Addition: No Conversion: No