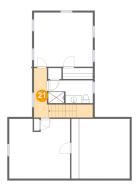

Scan captured on Wed, 30 Oct 2024 19:42:12 GMT

Floor 3 - Hall

Dimensions: 3'5" x 13'1" Area: 86 sq. ft Counted as living area: Yes

Heated: Yes Finished: Yes Enclosed: Yes Contiguous: Yes Permitted: Yes Wet space: No Addition: No Conversion: No