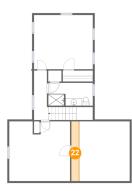

Floor 3 - Hall

Dimensions: 1'10" x 15'9" Area: 35 sq. ft Counted as living area: Yes

Heated: Yes Finished: Yes Enclosed: Yes Contiguous: Yes Permitted: Yes Wet space: No Addition: No Conversion: No