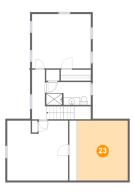

## <sup>23</sup> Floor 3 - Open To Below

Dimensions: 13'2" x 15'9" Area: 208 sq. ft Counted as living area: No Heated: No Finished: No Enclosed: No Contiguous: Yes Permitted: No Wet space: No Addition: No Conversion: No