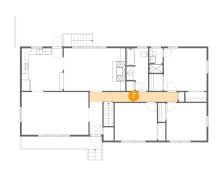

### Floor 2 - Hall

**Dimensions**: 26'6" x 2'11"

Area: 78 sq. ft

Counted as living area: Yes

Heated: Yes Finished: Yes Enclosed: Yes Contiguous: Yes Permitted: Yes Wet space: No Addition: No Conversion: No