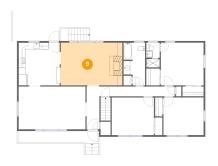

## Floor 2 - Living Room

**Dimensions**: 18'6" x 12'9"

**Area**: 237 sq. ft

Counted as living area: Yes

Heated: Yes Finished: Yes Enclosed: Yes Contiguous: Yes Permitted: Yes Wet space: No Addition: No Conversion: No