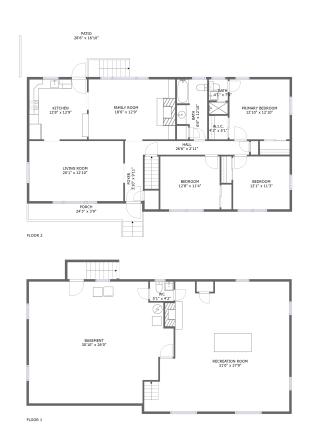

### **Property summary**

2 Construction of the second s

#### **Room dimensions**

Floor 1 Total sqft: 1583 Living area: 827

| # |                 | Dimensions     | sqft       | Counted as living area |
|---|-----------------|----------------|------------|------------------------|
| 1 | Outdoor         | 4'1" x 3'8"    | 39 sq. ft  | No                     |
| 2 | Basement        | 30'10" x 26'0" | 718 sq. ft | No                     |
| 3 | Bath            | 5'1" x 4'2"    | 21 sq. ft  | Yes                    |
| 4 | Recreation Room | 31'0" x 27'9"  | 735 sq. ft | Yes                    |

#### **Room dimensions**

Floor 2 Total sqft: 2167 Living area: 1584

| #  |             | Dimensions      | sqft       | Counted as living area |
|----|-------------|-----------------|------------|------------------------|
| 5  | Bath        | 6'6" x 12'10"   | 73 sq. ft  | Yes                    |
| 6  | Entry       | 3'10" x 9'11"   | 38 sq. ft  | Yes                    |
| 7  | Hall        | 26'6" x 2'11"   | 78 sq. ft  | Yes                    |
| 8  | Living Room | 20'1" x 12'10"  | 258 sq. ft | Yes                    |
| 9  | Living Room | 18'6" x 12'9"   | 237 sq. ft | Yes                    |
| 10 | Outdoor     | 28'6" x 16'10"  | 484 sq. ft | No                     |
| 11 | Kitchen     | 12'8" x 12'9"   | 160 sq. ft | Yes                    |
| 12 | Bedroom     | 12'1" x 11'3"   | 137 sq. ft | Yes                    |
| 13 | Bedroom     | 12'8" x 11'4"   | 144 sq. ft | Yes                    |
| 14 | Bath        | 4'1" x 7'5"     | 29 sq. ft  | Yes                    |
| 15 | Bedroom     | 12'10" x 12'10" | 165 sq. ft | Yes                    |

| #  |         | Dimensions   | sqft      | Counted as living area |
|----|---------|--------------|-----------|------------------------|
| 16 | Outdoor | 24'3" x 3'9" | 99 sq. ft | No                     |
| 17 | CI      | 4'1" x 5'1"  | 21 sq. ft | Yes                    |