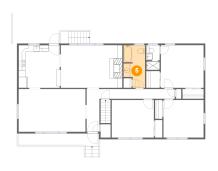

### 4 Floor 2 - Bath

Dimensions: 4'1" x 7'5"

Area: 29 sq. ft

Counted as living area: Yes

Heated: Yes Finished: Yes Enclosed: Yes Contiguous: Yes Permitted: Yes Wet space: Yes Addition: No Conversion: No