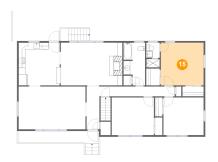

#### 5 Floor 2 - Bath

Dimensions: 6'6" x 12'10"

Area: 73 sq. ft

Counted as living area: Yes

Heated: Yes
Finished: Yes
Enclosed: Yes
Contiguous: Yes
Permitted: Yes
Wet space: Yes
Addition: No
Conversion: No