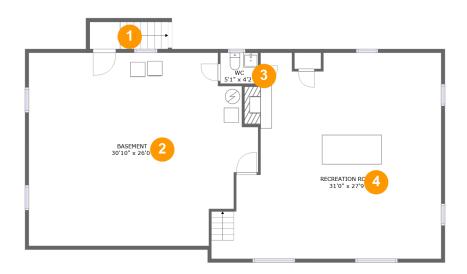

#### **Room dimensions**

Floor 1 Total sqft: 1583 Living area: 827

| # |                 | Dimensions     | sqft       | Counted as living area |
|---|-----------------|----------------|------------|------------------------|
| 1 | Outdoor         | 4'1" x 3'8"    | 39 sq. ft  | No                     |
| 2 | Basement        | 30'10" x 26'0" | 718 sq. ft | No                     |
| 3 | Bath            | 5'1" x 4'2"    | 21 sq. ft  | Yes                    |
| 4 | Recreation Room | 31'0" x 27'9"  | 735 sq. ft | Yes                    |

#### Ploor 1 - Basement

Dimensions: 30'10" x 26'0"

Area: 718 sq. ft

Counted as living area: No

Heated: Yes Finished: No Enclosed: Yes Contiguous: Yes Permitted: Yes Wet space: No Addition: No Conversion: No

3 Floor 1 - Bath

Dimensions: 5'1" x 4'2"

Area: 21 sq. ft

Counted as living area: Yes

Heated: Yes Finished: Yes Enclosed: Yes Contiguous: Yes Permitted: Yes Wet space: Yes Addition: No Conversion: No

#### Floor 1 - Recreation Room

**Dimensions**: 31'0" x 27'9"

Area: 735 sq. ft

Counted as living area: Yes

Heated: Yes Finished: Yes Enclosed: Yes Contiguous: Yes Permitted: Yes Wet space: No Addition: No Conversion: No