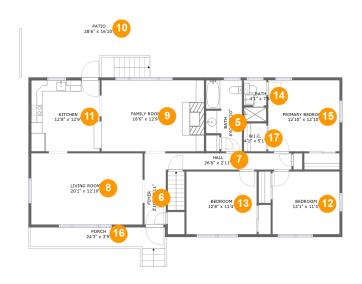

#### **Room dimensions**

Floor 2 Total sqft: 2167 Living area: 1584

| #  |             | Dimensions      | sqft       | Counted as living area |
|----|-------------|-----------------|------------|------------------------|
| 5  | Bath        | 6'6" x 12'10"   | 73 sq. ft  | Yes                    |
| 6  | Entry       | 3'10" x 9'11"   | 38 sq. ft  | Yes                    |
| 7  | Hall        | 26'6" x 2'11"   | 78 sq. ft  | Yes                    |
| 8  | Living Room | 20'1" x 12'10"  | 258 sq. ft | Yes                    |
| 9  | Living Room | 18'6" x 12'9"   | 237 sq. ft | Yes                    |
| 10 | Outdoor     | 28'6" x 16'10"  | 484 sq. ft | No                     |
| 11 | Kitchen     | 12'8" x 12'9"   | 160 sq. ft | Yes                    |
| 12 | Bedroom     | 12'1" x 11'3"   | 137 sq. ft | Yes                    |
| 13 | Bedroom     | 12'8" x 11'4"   | 144 sq. ft | Yes                    |
| 14 | Bath        | 4'1" x 7'5"     | 29 sq. ft  | Yes                    |
| 15 | Bedroom     | 12'10" x 12'10" | 165 sq. ft | Yes                    |

| #  |         | Dimensions   | sqft      | Counted as living area |
|----|---------|--------------|-----------|------------------------|
| 16 | Outdoor | 24'3" x 3'9" | 99 sq. ft | No                     |
| 17 | CI      | 4'1" x 5'1"  | 21 sq. ft | Yes                    |

#### 5 Floor 2 - Bath

Dimensions: 6'6" x 12'10"

Area: 73 sq. ft

Counted as living area: Yes

Heated: Yes
Finished: Yes
Enclosed: Yes
Contiguous: Yes
Permitted: Yes
Wet space: Yes
Addition: No
Conversion: No

6 Floor 2 - Entry

Dimensions: 3'10" x 9'11"

Area: 38 sq. ft

Counted as living area: Yes

Heated: Yes Finished: Yes Enclosed: Yes Contiguous: Yes Permitted: Yes Wet space: No Addition: No Conversion: No

### Floor 2 - Hall

**Dimensions**: 26'6" x 2'11"

Area: 78 sq. ft

Counted as living area: Yes

Heated: Yes Finished: Yes Enclosed: Yes Contiguous: Yes Permitted: Yes Wet space: No Addition: No Conversion: No

## Floor 2 - Living Room

Dimensions: 20'1" x 12'10"

Area: 258 sq. ft

Counted as living area: Yes

Heated: Yes Finished: Yes Enclosed: Yes Contiguous: Yes Permitted: Yes Wet space: No Addition: No Conversion: No

## Floor 2 - Living Room

**Dimensions**: 18'6" x 12'9"

**Area**: 237 sq. ft

Counted as living area: Yes

Heated: Yes Finished: Yes Enclosed: Yes Contiguous: Yes Permitted: Yes Wet space: No Addition: No Conversion: No

### Floor 2 - Outdoor

Dimensions: 28'6" x 16'10"

**Area:** 484 sq. ft

Counted as living area: No

Heated: No Finished: Yes Enclosed: No Contiguous: Yes Permitted: Yes Wet space: No Addition: No Conversion: No

### Floor 2 - Kitchen

Dimensions: 12'8" x 12'9"

Area: 160 sq. ft

Counted as living area: Yes

Heated: Yes Finished: Yes Enclosed: Yes Contiguous: Yes Permitted: Yes Wet space: No Addition: No Conversion: No

### Ploor 2 - Bedroom

Dimensions: 12'1" x 11'3"

**Area:** 137 sq. ft

Counted as living area: Yes

Heated: Yes Finished: Yes Enclosed: Yes Contiguous: Yes Permitted: Yes Wet space: No Addition: No Conversion: No

### 13 Floor 2 - Bedroom

Dimensions: 12'8" x 11'4"

Area: 144 sq. ft

Counted as living area: Yes

Heated: Yes Finished: Yes Enclosed: Yes Contiguous: Yes Permitted: Yes Wet space: No Addition: No Conversion: No

### 4 Floor 2 - Bath

Dimensions: 4'1" x 7'5"

Area: 29 sq. ft

Counted as living area: Yes

Heated: Yes Finished: Yes Enclosed: Yes Contiguous: Yes Permitted: Yes Wet space: Yes Addition: No Conversion: No

### Floor 2 - Bedroom

Dimensions: 12'10" x 12'10"

**Area:** 165 sq. ft

Counted as living area: Yes

Heated: Yes Finished: Yes Enclosed: Yes Contiguous: Yes Permitted: Yes Wet space: No Addition: No Conversion: No

### Floor 2 - Outdoor

Dimensions: 24'3" x 3'9"

Area: 99 sq. ft

Counted as living area: No

Heated: No Finished: Yes Enclosed: No Contiguous: Yes Permitted: Yes Wet space: No Addition: No Conversion: No

#### Floor 2 - Cl

Dimensions: 4'1" x 5'1"

Area: 21 sq. ft

Counted as living area: Yes

Heated: Yes Finished: Yes Enclosed: Yes Contiguous: Yes Permitted: Yes Wet space: No Addition: No Conversion: No