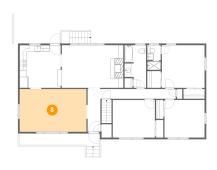

## Floor 2 - Living Room

Dimensions: 20'1" x 12'10"

Area: 258 sq. ft

Counted as living area: Yes

Heated: Yes Finished: Yes Enclosed: Yes Contiguous: Yes Permitted: Yes Wet space: No Addition: No Conversion: No