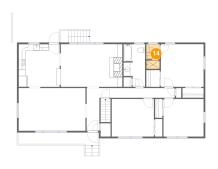

#### 5 Floor 2 - Bath

Dimensions: 6'6" x 12'10"

Area: 73 sq. ft

Counted as living area: Yes

Heated: Yes
Finished: Yes
Enclosed: Yes
Contiguous: Yes
Permitted: Yes
Wet space: Yes
Addition: No
Conversion: No