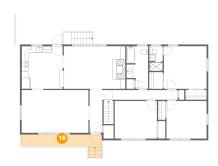

### Floor 2 - Outdoor

Dimensions: 28'6" x 16'10"

**Area:** 484 sq. ft

Counted as living area: No

Heated: No Finished: Yes Enclosed: No Contiguous: Yes Permitted: Yes Wet space: No Addition: No Conversion: No