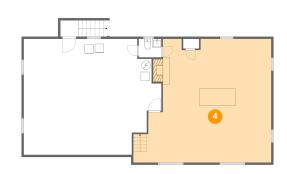

#### Floor 1 - Recreation Room

**Dimensions**: 31'0" x 27'9"

Area: 735 sq. ft

Counted as living area: Yes

Heated: Yes Finished: Yes Enclosed: Yes Contiguous: Yes Permitted: Yes Wet space: No Addition: No Conversion: No