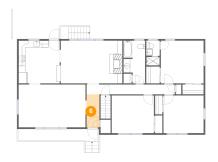

6 Floor 2 - Entry

Dimensions: 3'10" x 9'11"

Area: 38 sq. ft

Counted as living area: Yes

Heated: Yes Finished: Yes Enclosed: Yes Contiguous: Yes Permitted: Yes Wet space: No Addition: No Conversion: No