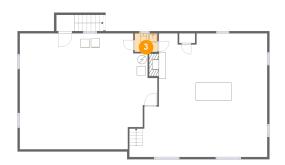

3 Floor 1 - Bath

Dimensions: 5'1" x 4'2"

Area: 21 sq. ft

Counted as living area: Yes

Heated: Yes Finished: Yes Enclosed: Yes Contiguous: Yes Permitted: Yes Wet space: Yes Addition: No Conversion: No