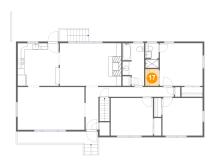

#### Floor 2 - Cl

Dimensions: 4'1" x 5'1"

Area: 21 sq. ft

Counted as living area: Yes

Heated: Yes Finished: Yes Enclosed: Yes Contiguous: Yes Permitted: Yes Wet space: No Addition: No Conversion: No