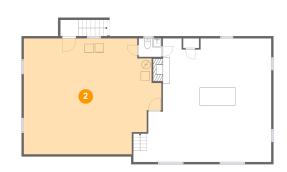

#### Ploor 1 - Basement

Dimensions: 30'10" x 26'0"

Area: 718 sq. ft

Counted as living area: No

Heated: Yes Finished: No Enclosed: Yes Contiguous: Yes Permitted: Yes Wet space: No Addition: No Conversion: No