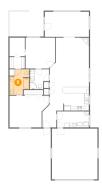

## 2 Floor 1 - Primary Bedroom

Dimensions: 17'7" x 14'2"

Area: 220 sq. ft

Counted as Living Area:

Yes

Heated: Yes Finished: Yes Enclosed: Yes Contiguous:

Yes

3 Floor 1 - W.i.c.