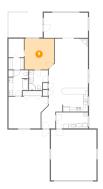

## 2 Floor 1 - Primary Bedroom

Dimensions: 17'7" x 14'2"

Area: 220 sq. ft

Counted as Living Area:

Yes

Heated: Yes Finished: Yes Enclosed: Yes Contiguous:

Yes

3 Floor 1 - W.i.c.

**Dimensions**: 6'10" x 5'1" **Area**: 35 sq. ft

Counted as Living Area:

Yes

Heated: Yes Finished: Yes Enclosed: Yes Contiguous:

Yes

Permitted: Yes Wet Space: No Addition: No Conversion: No

Floor 1 - Foyer

Dimensions: 6'2" x 10'2"