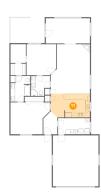

## 2 Floor 1 - Primary Bedroom

Dimensions: 17'7" x 14'2"

Area: 220 sq. ft

Counted as Living Area:

Yes

Heated: Yes Finished: Yes Enclosed: Yes Contiguous:

Yes

3 Floor 1 - W.i.c.