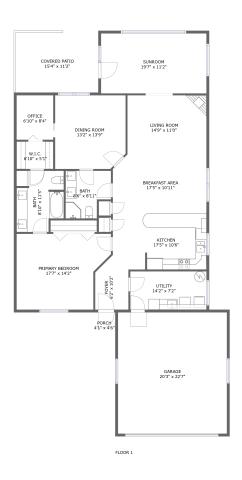

#### **Property Summary**

1,727 Gross Living Area sqft

#### **Room Dimensions**

Floor 1 Total sqft: 2411 Living area: 1727

| #  | Room name       | Dimensions    | Area (sqft) | Counted as Living Area |
|----|-----------------|---------------|-------------|------------------------|
| 1  | Sunroom         | 19'7" x 11'2" | 220 sq. ft  | Yes                    |
| 2  | Primary Bedroom | 17'7" x 14'2" | 220 sq. ft  | Yes                    |
| 3  | W.i.c.          | 6'10" x 5'1"  | 35 sq. ft   | Yes                    |
| 4  | Foyer           | 6'2" x 10'2"  | 54 sq. ft   | Yes                    |
| 5  | Porch           | 4'1" x 4'6"   | 18 sq. ft   | No                     |
| 6  | Bath            | 8'10" x 11'5" | 85 sq. ft   | Yes                    |
| 7  | Garage          | 20'3" x 22'7" | 459 sq. ft  | No                     |
| 8  | Living Room     | 14'9" x 11'0" | 162 sq. ft  | Yes                    |
| 9  | Dining Room     | 13'2" x 13'9" | 176 sq. ft  | Yes                    |
| 10 | Bath            | 8'6" x 8'11"  | 66 sq. ft   | Yes                    |
| 11 | Kitchen         | 17'5" x 10'6" | 178 sq. ft  | Yes                    |

| #  | Room name      | Dimensions     | Area (sqft) | Counted as Living Area |
|----|----------------|----------------|-------------|------------------------|
| 12 | Utility        | 14'2" x 7'2"   | 101 sq. ft  | Yes                    |
| 13 | Breakfast Area | 17'5" x 10'11" | 187 sq. ft  | Yes                    |
| 14 | Covered Patio  | 15'4" x 11'2"  | 172 sq. ft  | No                     |
| 15 | Office         | 6'10" x 8'4"   | 57 sq. ft   | Yes                    |