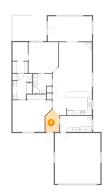

#### Floor 1 - Office

Dimensions: 6'10" x 8'4" Area: 57 sq. ft

Counted as Living Area:

Yes

Heated: Yes Finished: Yes Enclosed: Yes Contiguous:

Yes