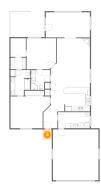

### Floor 1 - Covered Patio

Dimensions: 15'4" x 11'2"

Area: 172 sq. ft

Counted as Living Area: No

Heated: No Finished: Yes Enclosed: No Contiguous: Yes Permitted: Yes Wet Space: No Addition: No Conversion: No