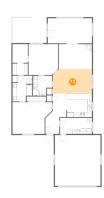

## Floor 1 - Living Room

**Dimensions**: 14'9" x 11'0" **Area**: 162 sq. ft

Counted as Living Area:

Yes

Heated: Yes Finished: Yes Enclosed: Yes Contiguous:

Yes