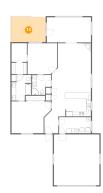

#### Floor 1 - Office

Dimensions: 6'10" x 8'4" Area: 57 sq. ft

Counted as Living Area:

Yes

Heated: Yes Finished: Yes Enclosed: Yes Contiguous:

Yes