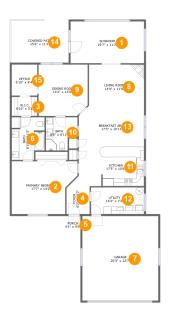

#### **Room Dimensions**

Floor 1 Total sqft: 2411 Living area: 1727

| #  | Room name       | Dimensions    | Area (sqft) | Counted as Living Area |
|----|-----------------|---------------|-------------|------------------------|
| 1  | Sunroom         | 19'7" x 11'2" | 220 sq. ft  | Yes                    |
| 2  | Primary Bedroom | 17'7" x 14'2" | 220 sq. ft  | Yes                    |
| 3  | W.i.c.          | 6'10" x 5'1"  | 35 sq. ft   | Yes                    |
| 4  | Foyer           | 6'2" x 10'2"  | 54 sq. ft   | Yes                    |
| 5  | Porch           | 4'1" x 4'6"   | 18 sq. ft   | No                     |
| 6  | Bath            | 8'10" x 11'5" | 85 sq. ft   | Yes                    |
| 7  | Garage          | 20'3" x 22'7" | 459 sq. ft  | No                     |
| 8  | Living Room     | 14'9" x 11'0" | 162 sq. ft  | Yes                    |
| 9  | Dining Room     | 13'2" x 13'9" | 176 sq. ft  | Yes                    |
| 10 | Bath            | 8'6" x 8'11"  | 66 sq. ft   | Yes                    |
| 11 | Kitchen         | 17'5" x 10'6" | 178 sq. ft  | Yes                    |

| #  | Room name      | Dimensions     | Area (sqft) | Counted as Living Area |
|----|----------------|----------------|-------------|------------------------|
| 12 | Utility        | 14'2" x 7'2"   | 101 sq. ft  | Yes                    |
| 13 | Breakfast Area | 17'5" x 10'11" | 187 sq. ft  | Yes                    |
| 14 | Covered Patio  | 15'4" x 11'2"  | 172 sq. ft  | No                     |
| 15 | Office         | 6'10" x 8'4"   | 57 sq. ft   | Yes                    |