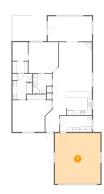

### 1 Floor 1 - Sunroom

Dimensions: 19'7" x 11'2" Area: 220 sq. ft

Counted as Living Area:

Yes

Heated: Yes Finished: Yes Enclosed: Yes Contiguous:

Yes

Permitted: Yes Wet Space: No Addition: No Conversion: No