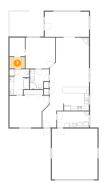

## 2 Floor 1 - Primary Bedroom

Dimensions: 17'7" x 14'2"

Area: 220 sq. ft

Counted as Living Area:

Yes

Heated: Yes Finished: Yes Enclosed: Yes Contiguous:

Yes

3 Floor 1 - W.i.c.