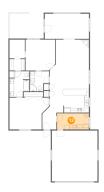

#### 1 Floor 1 - Breakfast Area

Dimensions: 17'5" x 10'11"

**Area:** 187 sq. ft

Counted as Living Area:

Yes

Heated: Yes Finished: Yes Enclosed: Yes

Contiguous:

Yes