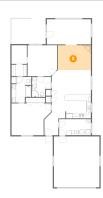

## 2 Floor 1 - Primary Bedroom

Dimensions: 17'7" x 14'2"

Area: 220 sq. ft

Counted as Living Area:

Yes

Heated: Yes Finished: Yes Enclosed: Yes Contiguous:

Yes

3 Floor 1 - W.i.c.