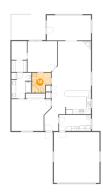

#### Floor 1 - Office

Dimensions: 6'10" x 8'4" Area: 57 sq. ft

Counted as Living Area:

Yes

Heated: Yes Finished: Yes Enclosed: Yes Contiguous:

Yes