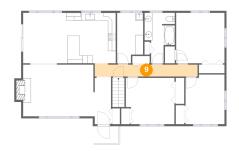

### 9 Floor 2 - Hall

**Dimensions:** 26'3" x 3'5"

Area: 81 sq. ft

Counted as living area: Yes

Heated: Yes Finished: Yes Enclosed: Yes Contiguous: Yes Permitted: Yes Wet space: No Addition: No Conversion: No