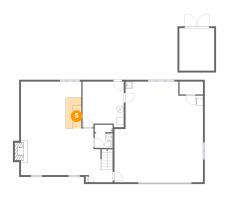

#### Floor 1 - Bar

Dimensions: 4'4" x 8'7"

Area: 38 sq. ft

Counted as living area: Yes