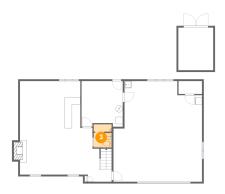

### 9 Floor 2 - Hall

**Dimensions:** 26'3" x 3'5"

Area: 81 sq. ft

Counted as living area: Yes

Heated: Yes Finished: Yes Enclosed: Yes Contiguous: Yes Permitted: Yes Wet space: No Addition: No Conversion: No