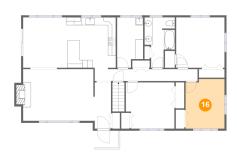

#### Floor 2 - Bedroom

Dimensions: 9'11" x 12'8"

Area: 123 sq. ft

Counted as living area: Yes

Heated: Yes Finished: Yes Enclosed: Yes Contiguous: Yes Permitted: Yes Wet space: No Addition: No Conversion: No