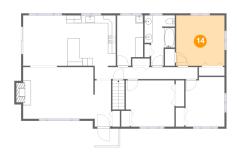

#### 4 Floor 2 - Bedroom

Dimensions: 12'4" x 12'10"

Area: 159 sq. ft

Counted as living area: Yes