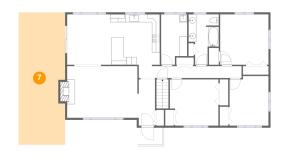

#### Floor 2 - Outdoor

Dimensions: 11'11" x 33'9"

Area: 390 sq. ft

Counted as living area: No

Heated: No Finished: Yes Enclosed: No Contiguous: Yes Permitted: Yes Wet space: No Addition: No Conversion: No