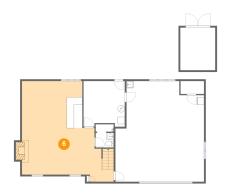

### 6 Floor 1 - Recreation Room

Dimensions: 25'11" x 26'5"

**Area:** 518 sq. ft

Counted as living area: Yes

Heated: Yes Finished: Yes Enclosed: Yes Contiguous: Yes Permitted: Yes Wet space: No Addition: No Conversion: No