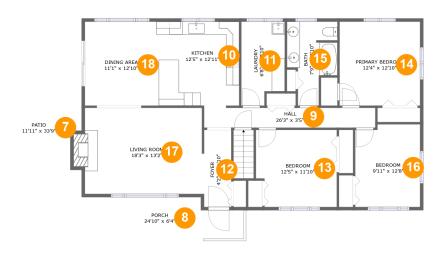

#### **Room dimensions**

Floor 2 Total sqft: 2047 Living area: 1502

| #  |             | Dimensions     | sqft       | Counted as living area |
|----|-------------|----------------|------------|------------------------|
| 7  | Outdoor     | 11'11" x 33'9" | 390 sq. ft | No                     |
| 8  | Outdoor     | 24'10" x 6'4"  | 145 sq. ft | No                     |
| 9  | Hall        | 26'3" x 3'5"   | 81 sq. ft  | Yes                    |
| 10 | Kitchen     | 12'5" x 12'11" | 160 sq. ft | Yes                    |
| 11 | Utility     | 6'8" x 12'10"  | 79 sq. ft  | Yes                    |
| 12 | Entry       | 4'2" x 11'10"  | 49 sq. ft  | Yes                    |
| 13 | Bedroom     | 12'5" x 11'10" | 141 sq. ft | Yes                    |
| 14 | Bedroom     | 12'4" x 12'10" | 159 sq. ft | Yes                    |
| 15 | Bath        | 7'9" x 12'10"  | 75 sq. ft  | Yes                    |
| 16 | Bedroom     | 9'11" x 12'8"  | 123 sq. ft | Yes                    |
| 17 | Living Room | 18'3" x 13'2"  | 247 sq. ft | Yes                    |

| #  |             | Dimensions     | sqft       | Counted as living area |
|----|-------------|----------------|------------|------------------------|
| 18 | Dining Room | 11'1" x 12'10" | 144 sq. ft | Yes                    |

#### Floor 2 - Outdoor

Dimensions: 11'11" x 33'9"

Area: 390 sq. ft

Counted as living area: No

Heated: No Finished: Yes Enclosed: No Contiguous: Yes Permitted: Yes Wet space: No Addition: No Conversion: No

#### Floor 2 - Outdoor

Dimensions: 24'10" x 6'4"

Area: 145 sq. ft

Counted as living area: No

### 9 Floor 2 - Hall

**Dimensions:** 26'3" x 3'5"

Area: 81 sq. ft

Counted as living area: Yes

Heated: Yes Finished: Yes Enclosed: Yes Contiguous: Yes Permitted: Yes Wet space: No Addition: No Conversion: No

#### Floor 2 - Kitchen

Dimensions: 12'5" x 12'11"

Area: 160 sq. ft

Counted as living area: Yes

Heated: Yes Finished: Yes Enclosed: Yes Contiguous: Yes Permitted: Yes Wet space: No Addition: No Conversion: No

## Floor 2 - Utility

Dimensions: 6'8" x 12'10"

Area: 79 sq. ft

Counted as living area: Yes

# Floor 2 - Entry

Dimensions: 4'2" x 11'10"

Area: 49 sq. ft

Counted as living area: Yes

Heated: Yes Finished: Yes Enclosed: Yes Contiguous: Yes Permitted: Yes Wet space: No Addition: No Conversion: No

### 13 Floor 2 - Bedroom

**Dimensions:** 12'5" x 11'10"

Area: 141 sq. ft

Counted as living area: Yes

Heated: Yes Finished: Yes Enclosed: Yes Contiguous: Yes Permitted: Yes Wet space: No Addition: No Conversion: No

#### 4 Floor 2 - Bedroom

Dimensions: 12'4" x 12'10"

Area: 159 sq. ft

Counted as living area: Yes

## Floor 2 - Bath

**Dimensions**: 7'9" x 12'10"

Area: 75 sq. ft

Counted as living area: Yes

Heated: Yes Finished: Yes Enclosed: Yes Contiguous: Yes Permitted: Yes Wet space: Yes Addition: No Conversion: No

#### Floor 2 - Bedroom

Dimensions: 9'11" x 12'8"

Area: 123 sq. ft

Counted as living area: Yes

Heated: Yes Finished: Yes Enclosed: Yes Contiguous: Yes Permitted: Yes Wet space: No Addition: No Conversion: No

# Floor 2 - Living Room

Dimensions: 18'3" x 13'2"

**Area:** 247 sq. ft

Counted as living area: Yes

## Floor 2 - Dining Room

Dimensions: 11'1" x 12'10"

**Area:** 144 sq. ft

Counted as living area: Yes