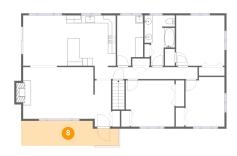

#### Floor 2 - Outdoor

Dimensions: 24'10" x 6'4"

Area: 145 sq. ft

Counted as living area: No