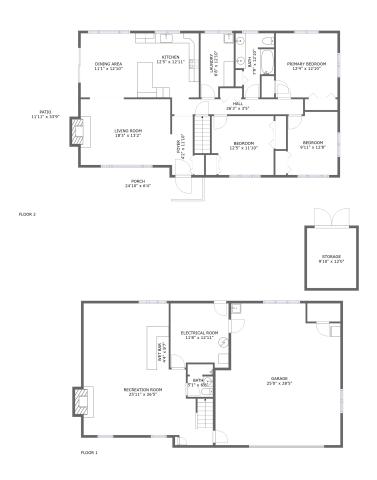

#### **Room dimensions**

Floor 1 Total sqft: 1654 Living area: 600

| # |                 | Dimensions     | sqft       | Counted as living area |
|---|-----------------|----------------|------------|------------------------|
| 1 | Storage         | 9'10" x 12'0"  | 118 sq. ft | No                     |
| 2 | Garage          | 25'0" x 28'5"  | 640 sq. ft | No                     |
| 3 | Bath            | 5'1" x 6'6"    | 32 sq. ft  | No                     |
| 4 | Room            | 11'8" x 12'11" | 144 sq. ft | No                     |
| 5 | Bar             | 4'4" x 8'7"    | 38 sq. ft  | Yes                    |
| 6 | Recreation Room | 25'11" x 26'5" | 518 sq. ft | Yes                    |

#### **Room dimensions**

Floor 2 Total sqft: 2047 Living area: 1502

| #  |             | Dimensions     | sqft       | Counted as living area |
|----|-------------|----------------|------------|------------------------|
| 7  | Outdoor     | 11'11" x 33'9" | 390 sq. ft | No                     |
| 8  | Outdoor     | 24'10" x 6'4"  | 145 sq. ft | No                     |
| 9  | Hall        | 26'3" x 3'5"   | 81 sq. ft  | Yes                    |
| 10 | Kitchen     | 12'5" x 12'11" | 160 sq. ft | Yes                    |
| 11 | Utility     | 6'8" x 12'10"  | 79 sq. ft  | Yes                    |
| 12 | Entry       | 4'2" x 11'10"  | 49 sq. ft  | Yes                    |
| 13 | Bedroom     | 12'5" x 11'10" | 141 sq. ft | Yes                    |
| 14 | Bedroom     | 12'4" x 12'10" | 159 sq. ft | Yes                    |
| 15 | Bath        | 7'9" x 12'10"  | 75 sq. ft  | Yes                    |
| 16 | Bedroom     | 9'11" x 12'8"  | 123 sq. ft | Yes                    |
| 17 | Living Room | 18'3" x 13'2"  | 247 sq. ft | Yes                    |

| #  |             | Dimensions     | sqft       | Counted as living area |
|----|-------------|----------------|------------|------------------------|
| 18 | Dining Room | 11'1" x 12'10" | 144 sq. ft | Yes                    |