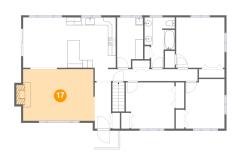

# Floor 2 - Living Room

Dimensions: 18'3" x 13'2"

**Area:** 247 sq. ft

Counted as living area: Yes