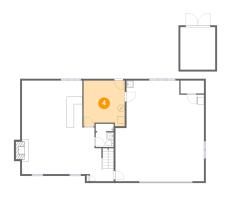

#### 4 Floor 2 - Bedroom

Dimensions: 12'4" x 12'10"

Area: 159 sq. ft

Counted as living area: Yes