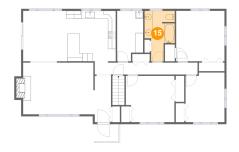

## Floor 2 - Bath

**Dimensions**: 7'9" x 12'10"

Area: 75 sq. ft

Counted as living area: Yes

Heated: Yes Finished: Yes Enclosed: Yes Contiguous: Yes Permitted: Yes Wet space: Yes Addition: No Conversion: No