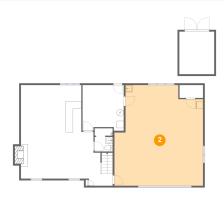

### 6 Floor 1 - Recreation Room

Dimensions: 25'11" x 26'5"

**Area:** 518 sq. ft

Counted as living area: Yes

Heated: Yes Finished: Yes Enclosed: Yes Contiguous: Yes Permitted: Yes Wet space: No Addition: No Conversion: No