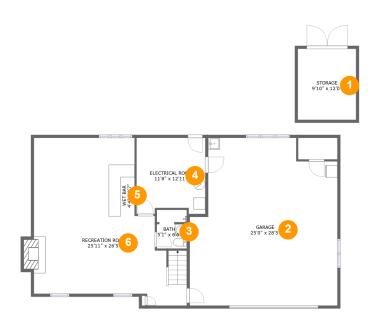

#### **Room dimensions**

Floor 1 Total sqft: 1654 Living area: 600

| # |                 | Dimensions     | sqft       | Counted as living area |
|---|-----------------|----------------|------------|------------------------|
| 1 | Storage         | 9'10" x 12'0"  | 118 sq. ft | No                     |
| 2 | Garage          | 25'0" x 28'5"  | 640 sq. ft | No                     |
| 3 | Bath            | 5'1" x 6'6"    | 32 sq. ft  | No                     |
| 4 | Room            | 11'8" x 12'11" | 144 sq. ft | No                     |
| 5 | Bar             | 4'4" x 8'7"    | 38 sq. ft  | Yes                    |
| 6 | Recreation Room | 25'11" x 26'5" | 518 sq. ft | Yes                    |

# Floor 1 - Storage

Dimensions: 9'10" x 12'0"

**Area:** 118 sq. ft

Counted as living area: No

Heated: No Finished: No Enclosed: No Contiguous: Yes Permitted: Yes Wet space: No Addition: No Conversion: No

# Floor 1 - Garage

Dimensions: 25'0" x 28'5"

Area: 640 sq. ft

Counted as living area: No

## Floor 1 - Bath

Dimensions: 5'1" x 6'6"

Area: 32 sq. ft

Counted as living area: No

Heated: Yes Finished: Yes Enclosed: Yes Contiguous: Yes Permitted: Yes Wet space: Yes Addition: No

Conversion: No

### Floor 1 - Room

Dimensions: 11'8" x 12'11"

Area: 144 sq. ft

Counted as living area: No

Heated: No Finished: No Enclosed: Yes Contiguous: Yes Permitted: Yes Wet space: No Addition: No Conversion: No

Heated: Yes

#### Floor 1 - Bar

Dimensions: 4'4" x 8'7"

Area: 38 sq. ft

Counted as living area: Yes

### 6 Floor 1 - Recreation Room

Dimensions: 25'11" x 26'5"

**Area:** 518 sq. ft

Counted as living area: Yes

Heated: Yes Finished: Yes Enclosed: Yes Contiguous: Yes Permitted: Yes Wet space: No Addition: No Conversion: No