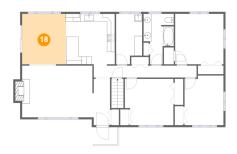

## 18

## Floor 2 - Dining Room

Dimensions: 11'1" x 12'10"

**Area:** 144 sq. ft

Counted as living area: Yes