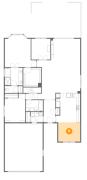

# Floor 1 - Breakfast Nook

Max Dimensions: 11'5" x 10'0" Calculated Area: 115 sq. ft Included: Yes