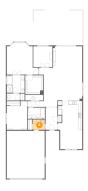

# Floor 1 - Eat-in Kitchen

Max Dimensions: 12'7" x 15'4" Calculated Area: 177 sq. ft Included: Yes Heated: Yes Finished: Yes Enclosed: Yes Contiguous: Yes Permitted: Yes Wet space: No Addition: No Conversion: No