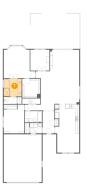

## 🥝 Floor 1 - Garage

Max Dimensions: 19'9" x 24'10" Calculated Area: 489 sq. ft Included: No

Floor 1 - W.I.C.

Max Dimensions: 9'4" x 9'10" Calculated Area: 92 sq. ft Included: Yes Heated: Yes Finished: Yes Enclosed: Yes Contiguous: Yes Permitted: Yes Wet space: No Addition: No Conversion: No