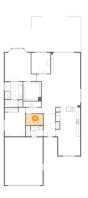

# Floor 1 - Breakfast Nook

Max Dimensions: 11'5" x 10'0" Calculated Area: 115 sq. ft Included: Yes