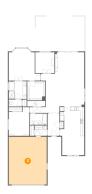

# Floor 1 - Eat-in Kitchen

Max Dimensions: 12'7" x 15'4" Calculated Area: 177 sq. ft Included: Yes Heated: Yes Finished: Yes Enclosed: Yes Contiguous: Yes Permitted: Yes Wet space: No Addition: No Conversion: No