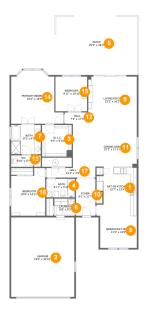

## **Room dimensions**

Floor 1

Total sqft: 2916 Living area: 1928

| #  |                | Max Dimensions | sqft       | Included |
|----|----------------|----------------|------------|----------|
| 1  | Eat-in Kitchen | 12'7" x 15'4"  | 177 sq. ft | Yes      |
| 2  | Garage         | 19'9" x 24'10" | 489 sq. ft | No       |
| 3  | W.I.C.         | 9'4" x 9'10"   | 92 sq. ft  | Yes      |
| 4  | Bath           | 8'11" x 5'10"  | 52 sq. ft  | Yes      |
| 5  | Patio          | 25'5" x 18'3"  | 465 sq. ft | No       |
| 6  | Laundry        | 6'6" x 5'5"    | 35 sq. ft  | Yes      |
| 7  | Bath           | 9'3" x 9'2"    | 85 sq. ft  | Yes      |
| 8  | Breakfast Nook | 11'5" x 10'0"  | 115 sq. ft | Yes      |
| 9  | Living Room    | 15'2" x 16'3"  | 247 sq. ft | Yes      |
| 10 | Foyer          | 6'1" x 11'7"   | 70 sq. ft  | Yes      |
| 11 | Dining Area    | 15'3" x 11'11" | 181 sq. ft | Yes      |

Scan captured on Mon, 12 May 2025 19:25:30 GMT

| #  |                 | Max Dimensions | sqft       | Included |
|----|-----------------|----------------|------------|----------|
| 12 | Hall            | 7'4" x 17'0"   | 90 sq. ft  | Yes      |
| 13 | WC              | 6'10" x 3'7"   | 25 sq. ft  | Yes      |
| 14 | Primary Bedroom | 16'4" x 16'8"  | 224 sq. ft | Yes      |
| 15 | Bedroom         | 9'11" x 10'10" | 107 sq. ft | Yes      |
| 16 | Bedroom         | 10'8" x 14'11" | 141 sq. ft | Yes      |
| 17 | Hall            | 15'4" x 3'5"   | 49 sq. ft  | Yes      |