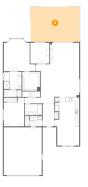

## 🥝 Floor 1 - Garage

Max Dimensions: 19'9" x 24'10" Calculated Area: 489 sq. ft Included: No

Floor 1 - W.I.C.

Max Dimensions: 9'4" x 9'10" Calculated Area: 92 sq. ft Included: Yes Heated: Yes Finished: Yes Enclosed: Yes Contiguous: Yes Permitted: Yes Wet space: No Addition: No Conversion: No