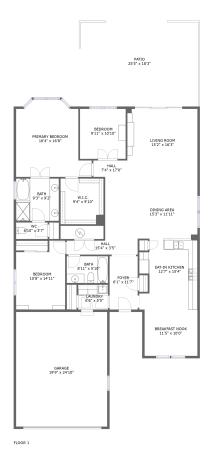

## **Room dimensions**

Floor 1

Total sqft: 2916 Living area: 1928

| #  |                | Max Dimensions | sqft       | Included |
|----|----------------|----------------|------------|----------|
| 1  | Eat-in Kitchen | 12'7" x 15'4"  | 177 sq. ft | Yes      |
| 2  | Garage         | 19'9" x 24'10" | 489 sq. ft | No       |
| 3  | W.I.C.         | 9'4" x 9'10"   | 92 sq. ft  | Yes      |
| 4  | Bath           | 8'11" x 5'10"  | 52 sq. ft  | Yes      |
| 5  | Patio          | 25'5" x 18'3"  | 465 sq. ft | No       |
| 6  | Laundry        | 6'6" x 5'5"    | 35 sq. ft  | Yes      |
| 7  | Bath           | 9'3" x 9'2"    | 85 sq. ft  | Yes      |
| 8  | Breakfast Nook | 11'5" x 10'0"  | 115 sq. ft | Yes      |
| 9  | Living Room    | 15'2" x 16'3"  | 247 sq. ft | Yes      |
| 10 | Foyer          | 6'1" x 11'7"   | 70 sq. ft  | Yes      |
| 11 | Dining Area    | 15'3" x 11'11" | 181 sq. ft | Yes      |

Scan captured on Mon, 12 May 2025 19:25:30 GMT

| #  |                 | Max Dimensions | sqft       | Included |
|----|-----------------|----------------|------------|----------|
| 12 | Hall            | 7'4" x 17'0"   | 90 sq. ft  | Yes      |
| 13 | WC              | 6'10" x 3'7"   | 25 sq. ft  | Yes      |
| 14 | Primary Bedroom | 16'4" x 16'8"  | 224 sq. ft | Yes      |
| 15 | Bedroom         | 9'11" x 10'10" | 107 sq. ft | Yes      |
| 16 | Bedroom         | 10'8" x 14'11" | 141 sq. ft | Yes      |
| 17 | Hall            | 15'4" x 3'5"   | 49 sq. ft  | Yes      |