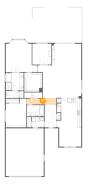

## **Room dimensions**

Floor 1

Total sqft: 2916 Living area: 1928

| #  |                | Max Dimensions | sqft       | Included |
|----|----------------|----------------|------------|----------|
| 1  | Eat-in Kitchen | 12'7" x 15'4"  | 177 sq. ft | Yes      |
| 2  | Garage         | 19'9" x 24'10" | 489 sq. ft | No       |
| 3  | W.I.C.         | 9'4" x 9'10"   | 92 sq. ft  | Yes      |
| 4  | Bath           | 8'11" x 5'10"  | 52 sq. ft  | Yes      |
| 5  | Patio          | 25'5" x 18'3"  | 465 sq. ft | No       |
| 6  | Laundry        | 6'6" x 5'5"    | 35 sq. ft  | Yes      |
| 7  | Bath           | 9'3" x 9'2"    | 85 sq. ft  | Yes      |
| 8  | Breakfast Nook | 11'5" x 10'0"  | 115 sq. ft | Yes      |
| 9  | Living Room    | 15'2" x 16'3"  | 247 sq. ft | Yes      |
| 10 | Foyer          | 6'1" x 11'7"   | 70 sq. ft  | Yes      |
| 11 | Dining Area    | 15'3" x 11'11" | 181 sq. ft | Yes      |