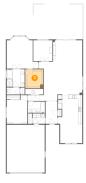

## 🥝 Floor 1 - Garage

Max Dimensions: 19'9" x 24'10" Calculated Area: 489 sq. ft Included: No

Floor 1 - W.I.C.

Max Dimensions: 9'4" x 9'10" Calculated Area: 92 sq. ft Included: Yes Heated: Yes Finished: Yes Enclosed: Yes Contiguous: Yes Permitted: Yes Wet space: No Addition: No Conversion: No