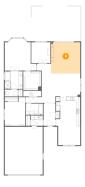

# 🤨 Floor 1 - Primary Bedroom

Max Dimensions: 16'4" x 16'8" Calculated Area: 224 sq. ft Included: Yes