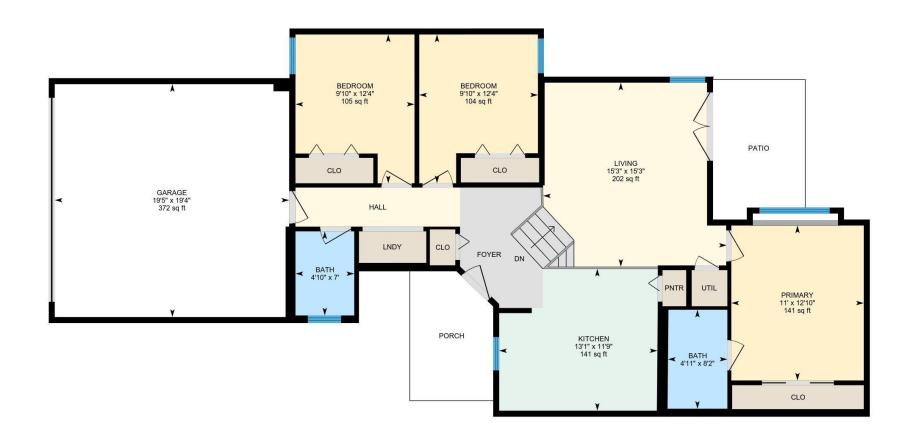

### **Room Measurements**

Only major rooms are listed. Some listed rooms may be excluded from total interior floor area (e.g. garage). Room dimensions are largest length and width; parts of room may be smaller. Room area is not always equal to product of length and width.

## MAIN FLOOR

Bath: 8'2" x 4'11" (8.2' x 4.9') | 40 sq ft Bath: 7' x 4'10" (7' x 4.9') | 34 sq ft

Bedroom: 12'4" x 9'10" (12.3' x 9.9') | 105 sq ft Bedroom: 12'4" x 9'10" (12.3' x 9.8') | 104 sq ft Garage: 19'4" x 19'5" (19.3' x 19.4') | 372 sq ft Kitchen: 11'9" x 13'1" (11.8' x 13.1') | 141 sq ft Living: 15'3" x 15'3" (15.3' x 15.2') | 202 sq ft Primary: 12'10" x 11' (12.9' x 11') | 141 sq ft

## MAIN FLOOR

Interior Area: 1026.60 sq ft
Excluded Area: 372.35 sq ft
Perimeter Wall Length: 165 ft
Perimeter Wall Thickness: 6.0 in

Exterior Area: 1109.09 sq ft Total Above Grade Floor Area

Main Building Exterior: 1109.09 sq ft