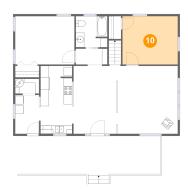

### Floor 1 - Bedroom

Dimensions: 13'3" x 11'6"

Area: 152 sq. ft

Counted as living area: Yes

Heated: Yes Finished: Yes Enclosed: Yes Contiguous: Yes Permitted: Yes Wet space: No Addition: No Conversion: No