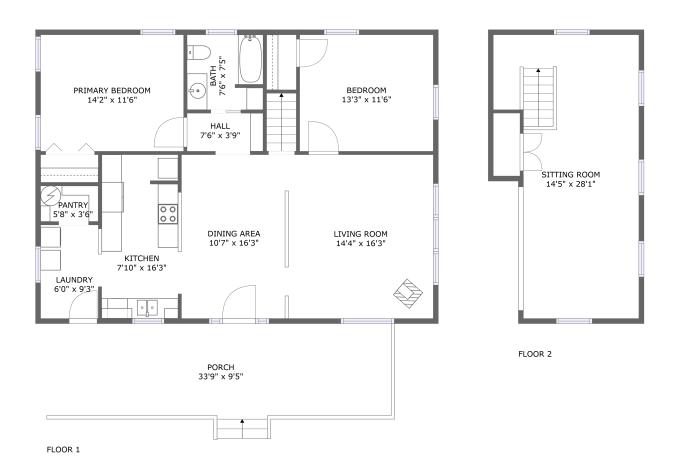

#### **Room dimensions**

Floor 1 Total sqft: 1478 Living area: 1159

| #  |                 | Dimensions    | sqft       | Counted as living area |
|----|-----------------|---------------|------------|------------------------|
| 1  | Kitchen         | 7'10" x 16'3" | 125 sq. ft | Yes                    |
| 2  | Primary Bedroom | 14'2" x 11'6" | 163 sq. ft | Yes                    |
| 3  | Living Room     | 14'4" x 16'3" | 232 sq. ft | Yes                    |
| 4  | Bath            | 7'6" x 7'5"   | 55 sq. ft  | Yes                    |
| 5  | Pantry          | 5'8" x 3'6"   | 20 sq. ft  | Yes                    |
| 6  | Laundry         | 6'0" x 9'3"   | 55 sq. ft  | Yes                    |
| 7  | Dining Area     | 10'7" x 16'3" | 172 sq. ft | Yes                    |
| 8  | Porch           | 33'9" x 9'5"  | 319 sq. ft | No                     |
| 9  | Hall            | 7'6" x 3'9"   | 28 sq. ft  | Yes                    |
| 10 | Bedroom         | 13'3" x 11'6" | 152 sq. ft | Yes                    |

## Floor 1 - Kitchen

Dimensions: 7'10" x 16'3"

**Area:** 125 sq. ft

Counted as living area: Yes

Heated: Yes Finished: Yes Enclosed: Yes Contiguous: Yes Permitted: Yes Wet space: No Addition: No Conversion: No

## 2 Floor 1 - Primary Bedroom

Dimensions: 14'2" x 11'6"

Area: 163 sq. ft

Counted as living area: Yes

Heated: Yes Finished: Yes Enclosed: Yes Contiguous: Yes Permitted: Yes Wet space: No Addition: No Conversion: No

## Floor 1 - Living Room

Dimensions: 14'4" x 16'3"

Area: 232 sq. ft

Counted as living area: Yes

Heated: Yes Finished: Yes Enclosed: Yes Contiguous: Yes Permitted: Yes Wet space: No Addition: No Conversion: No

## 4 Floor 1 - Bath

Dimensions: 7'6" x 7'5"

Area: 55 sq. ft

Counted as living area: Yes

Heated: Yes Finished: Yes Enclosed: Yes Contiguous: Yes Permitted: Yes Wet space: Yes Addition: No Conversion: No

## 5 Floor 1 - Pantry

Dimensions: 5'8" x 3'6"

Area: 20 sq. ft

Counted as living area: Yes

Heated: Yes Finished: Yes Enclosed: Yes Contiguous: Yes Permitted: Yes Wet space: No Addition: No Conversion: No

# 6 Floor 1 - Laundry

**Dimensions:** 6'0" x 9'3"

Area: 55 sq. ft

Counted as living area: Yes

Heated: Yes Finished: Yes Enclosed: Yes Contiguous: Yes Permitted: Yes Wet space: No Addition: No Conversion: No

## Floor 1 - Dining Area

**Dimensions:** 10'7" x 16'3"

Area: 172 sq. ft

Counted as living area: Yes

Heated: Yes Finished: Yes Enclosed: Yes Contiguous: Yes Permitted: Yes Wet space: No Addition: No Conversion: No

#### Floor 1 - Porch

**Dimensions:** 33'9" x 9'5"

Area: 319 sq. ft

Counted as living area: No

Heated: No Finished: No Enclosed: No Contiguous: Yes Permitted: Yes Wet space: No Addition: No Conversion: No

## Floor 1 - Hall

Dimensions: 7'6" x 3'9"

Area: 28 sq. ft

Counted as living area: Yes

Heated: Yes Finished: Yes Enclosed: Yes Contiguous: Yes Permitted: Yes Wet space: No Addition: No Conversion: No

### Floor 1 - Bedroom

Dimensions: 13'3" x 11'6"

Area: 152 sq. ft

Counted as living area: Yes

Heated: Yes Finished: Yes Enclosed: Yes Contiguous: Yes Permitted: Yes Wet space: No Addition: No Conversion: No