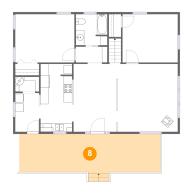

#### Floor 1 - Porch

**Dimensions:** 33'9" x 9'5"

Area: 319 sq. ft

Counted as living area: No

Heated: No Finished: No Enclosed: No Contiguous: Yes Permitted: Yes Wet space: No Addition: No Conversion: No