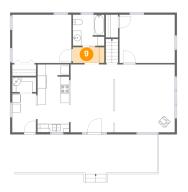

## 2 Floor 1 - Primary Bedroom

Dimensions: 14'2" x 11'6"

Area: 163 sq. ft

Counted as living area: Yes

Heated: Yes Finished: Yes Enclosed: Yes Contiguous: Yes Permitted: Yes Wet space: No Addition: No Conversion: No