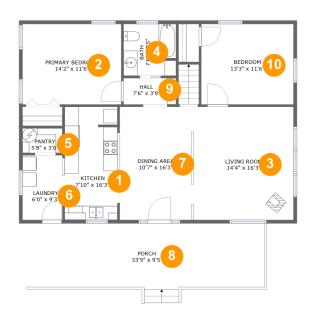

#### **Room dimensions**

Floor 1 Total sqft: 1478 Living area: 1159

| #  |                 | Dimensions    | sqft       | Counted as living area |
|----|-----------------|---------------|------------|------------------------|
| 1  | Kitchen         | 7'10" x 16'3" | 125 sq. ft | Yes                    |
| 2  | Primary Bedroom | 14'2" x 11'6" | 163 sq. ft | Yes                    |
| 3  | Living Room     | 14'4" x 16'3" | 232 sq. ft | Yes                    |
| 4  | Bath            | 7'6" x 7'5"   | 55 sq. ft  | Yes                    |
| 5  | Pantry          | 5'8" x 3'6"   | 20 sq. ft  | Yes                    |
| 6  | Laundry         | 6'0" x 9'3"   | 55 sq. ft  | Yes                    |
| 7  | Dining Area     | 10'7" x 16'3" | 172 sq. ft | Yes                    |
| 8  | Porch           | 33'9" x 9'5"  | 319 sq. ft | No                     |
| 9  | Hall            | 7'6" x 3'9"   | 28 sq. ft  | Yes                    |
| 10 | Bedroom         | 13'3" x 11'6" | 152 sq. ft | Yes                    |

## Floor 1 - Kitchen

Dimensions: 7'10" x 16'3"

**Area:** 125 sq. ft

Counted as living area: Yes

Heated: Yes Finished: Yes Enclosed: Yes Contiguous: Yes Permitted: Yes Wet space: No Addition: No Conversion: No

## 2 Floor 1 - Primary Bedroom

Dimensions: 14'2" x 11'6"

Area: 163 sq. ft

Counted as living area: Yes

Heated: Yes Finished: Yes Enclosed: Yes Contiguous: Yes Permitted: Yes Wet space: No Addition: No Conversion: No

## Floor 1 - Living Room

Dimensions: 14'4" x 16'3"

Area: 232 sq. ft

Counted as living area: Yes

Heated: Yes Finished: Yes Enclosed: Yes Contiguous: Yes Permitted: Yes Wet space: No Addition: No Conversion: No

## 4 Floor 1 - Bath

Dimensions: 7'6" x 7'5"

Area: 55 sq. ft

Counted as living area: Yes

Heated: Yes Finished: Yes Enclosed: Yes Contiguous: Yes Permitted: Yes Wet space: Yes Addition: No Conversion: No

## 5 Floor 1 - Pantry

Dimensions: 5'8" x 3'6"

Area: 20 sq. ft

Counted as living area: Yes

Heated: Yes Finished: Yes Enclosed: Yes Contiguous: Yes Permitted: Yes Wet space: No Addition: No Conversion: No

# 6 Floor 1 - Laundry

**Dimensions:** 6'0" x 9'3"

Area: 55 sq. ft

Counted as living area: Yes

Heated: Yes Finished: Yes Enclosed: Yes Contiguous: Yes Permitted: Yes Wet space: No Addition: No Conversion: No

## Floor 1 - Dining Area

**Dimensions:** 10'7" x 16'3"

Area: 172 sq. ft

Counted as living area: Yes

Heated: Yes Finished: Yes Enclosed: Yes Contiguous: Yes Permitted: Yes Wet space: No Addition: No Conversion: No

#### Floor 1 - Porch

**Dimensions:** 33'9" x 9'5"

Area: 319 sq. ft

Counted as living area: No

Heated: No Finished: No Enclosed: No Contiguous: Yes Permitted: Yes Wet space: No Addition: No Conversion: No

## Floor 1 - Hall

Dimensions: 7'6" x 3'9"

Area: 28 sq. ft

Counted as living area: Yes

Heated: Yes Finished: Yes Enclosed: Yes Contiguous: Yes Permitted: Yes Wet space: No Addition: No Conversion: No

### Floor 1 - Bedroom

Dimensions: 13'3" x 11'6"

Area: 152 sq. ft

Counted as living area: Yes

Heated: Yes Finished: Yes Enclosed: Yes Contiguous: Yes Permitted: Yes Wet space: No Addition: No Conversion: No