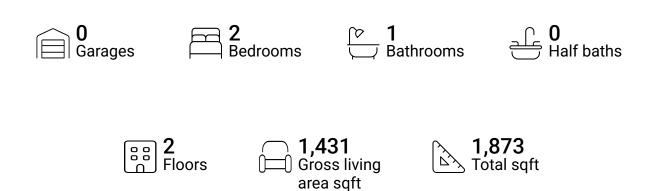

#### **Property summary**





#### **Room dimensions**

Floor 1 Total sqft: 1478 Living area: 1159

| #  |                 | Dimensions    | sqft       | Counted as living area |
|----|-----------------|---------------|------------|------------------------|
| 1  | Kitchen         | 7'10" x 16'3" | 125 sq. ft | Yes                    |
| 2  | Primary Bedroom | 14'2" x 11'6" | 163 sq. ft | Yes                    |
| 3  | Living Room     | 14'4" x 16'3" | 232 sq. ft | Yes                    |
| 4  | Bath            | 7'6" x 7'5"   | 55 sq. ft  | Yes                    |
| 5  | Pantry          | 5'8" x 3'6"   | 20 sq. ft  | Yes                    |
| 6  | Laundry         | 6'0" x 9'3"   | 55 sq. ft  | Yes                    |
| 7  | Dining Area     | 10'7" x 16'3" | 172 sq. ft | Yes                    |
| 8  | Porch