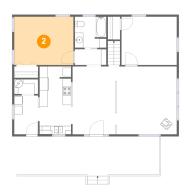

## Floor 1 - Living Room

Dimensions: 14'4" x 16'3"

Area: 232 sq. ft

Counted as living area: Yes

Heated: Yes Finished: Yes Enclosed: Yes Contiguous: Yes Permitted: Yes Wet space: No Addition: No Conversion: No