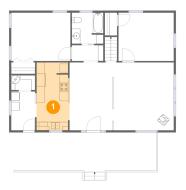

## 2 Floor 1 - Primary Bedroom

Dimensions: 14'2" x 11'6"

Area: 163 sq. ft

Counted as living area: Yes

Heated: Yes Finished: Yes Enclosed: Yes Contiguous: Yes Permitted: Yes Wet space: No Addition: No Conversion: No