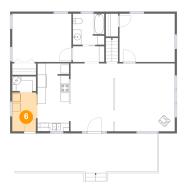

# 6 Floor 1 - Laundry

**Dimensions:** 6'0" x 9'3"

Area: 55 sq. ft

Counted as living area: Yes

Heated: Yes Finished: Yes Enclosed: Yes Contiguous: Yes Permitted: Yes Wet space: No Addition: No Conversion: No