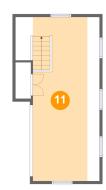

## Floor 2 - Sitting Room

Dimensions: 14'5" x 28'1"

Area: 259 sq. ft

Counted as living area: Yes

Heated: Yes Finished: Yes Enclosed: Yes Contiguous: Yes Permitted: Yes Wet space: No Addition: No Conversion: No