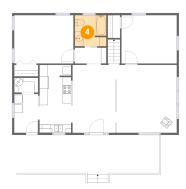

## 5 Floor 1 - Pantry

Dimensions: 5'8" x 3'6"

Area: 20 sq. ft

Counted as living area: Yes

Heated: Yes Finished: Yes Enclosed: Yes Contiguous: Yes Permitted: Yes Wet space: No Addition: No Conversion: No