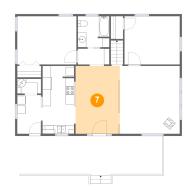

## Floor 1 - Dining Area

**Dimensions:** 10'7" x 16'3"

Area: 172 sq. ft

Counted as living area: Yes

Heated: Yes Finished: Yes Enclosed: Yes Contiguous: Yes Permitted: Yes Wet space: No Addition: No Conversion: No