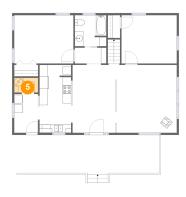

## 5 Floor 1 - Pantry

Dimensions: 5'8" x 3'6"

Area: 20 sq. ft

Counted as living area: Yes

Heated: Yes Finished: Yes Enclosed: Yes Contiguous: Yes Permitted: Yes Wet space: No Addition: No Conversion: No