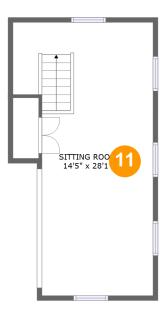

#### **Room dimensions**

Floor 2 Total sqft: 395 Living area: 272

| #  |              | Dimensions    | sqft       | Counted as living area |
|----|--------------|---------------|------------|------------------------|
| 11 | Sitting Room | 14'5" x 28'1" | 259 sq. ft | Yes                    |

## Floor 2 - Sitting Room

Dimensions: 14'5" x 28'1"

Area: 259 sq. ft

Counted as living area: Yes

Heated: Yes Finished: Yes Enclosed: Yes Contiguous: Yes Permitted: Yes Wet space: No Addition: No Conversion: No