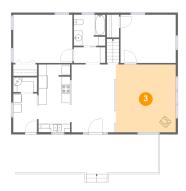

## 4 Floor 1 - Bath

Dimensions: 7'6" x 7'5"

Area: 55 sq. ft

Counted as living area: Yes

Heated: Yes Finished: Yes Enclosed: Yes Contiguous: Yes Permitted: Yes Wet space: Yes Addition: No Conversion: No