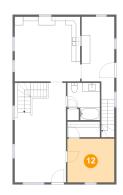

# 10 Floor 3 - Bath

Dimensions: 10'2" x 5'0" Area: 47 sq. ft Counted as living area: Yes Heated: Yes Finished: Yes Enclosed: Yes Contiguous: Yes Permitted: Yes Wet space: Yes Addition: No Conversion: No