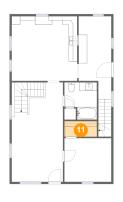

Dimensions: 7'8" x 3'8" Area: 28 sq. ft Counted as living area: Yes Heated: Yes Finished: Yes Enclosed: Yes Contiguous: Yes Permitted: Yes Wet space: No Addition: No Conversion: No

Scan captured on Sun, 02 Mar 2025 02:35:34 GMT Information is calculated by Cubicasa technology deemed highly reliable but not guaranteed.

#### Floor 2 - Primary Bedroom

Dimensions: 11'0" x 10'3" Area: 113 sq. ft Counted as living area: Yes Heated: Yes Finished: Yes Enclosed: Yes Contiguous: Yes Permitted: Yes Wet space: No Addition: No Conversion: No