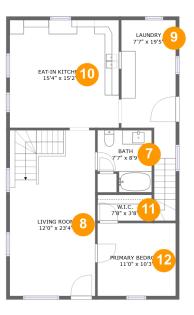

#### Floor 2

#### Total sqft: 973 Living area: 973

| #  |                 | Dimensions    | sqft       | Counted as living area |
|----|-----------------|---------------|------------|------------------------|
| 7  | Bath            | 7'7" x 8'9"   | 58 sq. ft  | Yes                    |
| 8  | Living Room     | 12'0" x 23'4" | 281 sq. ft | Yes                    |
| 9  | Laundry         | 7'7" x 19'5"  | 157 sq. ft | Yes                    |
| 10 | Eat-in Kitchen  | 15'4" x 15'2" | 234 sq. ft | Yes                    |
| 11 | W.I.C.          | 7'8" x 3'8"   | 28 sq. ft  | Yes                    |
| 12 | Primary Bedroom | 11'0" x 10'3" | 113 sq. ft | Yes                    |