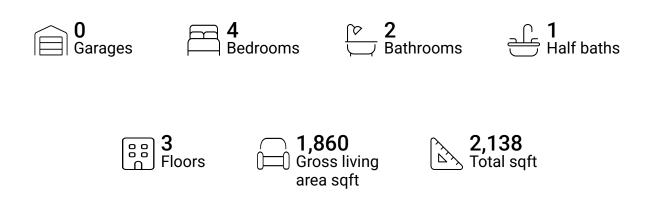

FLOOR 1

FLOOR 2

FLOOR 3

#### **Property summary**







# **Room dimensions**

#### Floor 1

#### Total sqft: 811 Living area: 576

| # |         | Dimensions     | sqft       | Counted as living area |
|---|---------|----------------|------------|------------------------|
| 1 | Room    | 6'0" x 15'2"   | 92 sq. ft  | Yes                    |
| 2 | Bedroom | 8'7" x 9'5"    | 80 sq. ft  | Yes                    |
| 3 | Bedroom | 9'0" x 9'5"    | 89 sq. ft  | Yes                    |
| 4 | Storage | 14'6" x 15'2"  | 220 sq. ft | No                     |
| 5 | Room    | 20'2" x 10'10" | 205 sq. ft | Yes                    |
| 6 | WC      | 4'0" x 4'4"    | 17 sq. ft  | Yes                    |





## **Room dimensions**

#### Floor 2

#### Total sqft: 973 Living area: 973

| #  |                 | Dimensions    | sqft       | Counted as liv