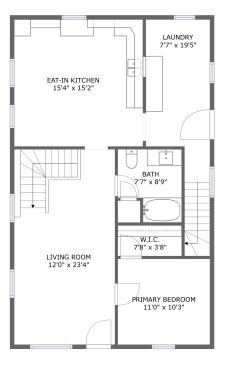

#### Floor 2

#### Total sqft: 973 Living area: 973

| #  |                 | Dimensions    | sqft       | Counted as living area |
|----|-----------------|---------------|------------|------------------------|
| 7  | Bath            | 7'7" x 8'9"   | 58 sq. ft  | Yes                    |
| 8  | Living Room     | 12'0" x 23'4" | 281 sq. ft | Yes                    |
| 9  | Laundry         | 7'7" x 19'5"  | 157 sq. ft | Yes                    |
| 10 | Eat-in Kitchen  | 15'4" x 15'2" | 234 sq. ft | Yes                    |
| 11 | W.I.C.          | 7'8" x 3'8"   | 28 sq. ft  | Yes                    |
| 12 | Primary Bedroom | 11'0" x 10'3" | 113 sq. ft | Yes                    |

Floor 1 - WC

Dimensions: 4'0" x 4'4" Area: 17 sq. ft Counted as living area: Yes Heated: Yes Finished: Yes Enclosed: Yes Contiguous: Yes Permitted: Yes Wet space: Yes Addition: No Conversion: No

Floor 2 - Bath

Dimensions: 7'7" x 8'9" Area: 58 sq. ft Counted as living area: Yes Heated: Yes Finished: Yes Enclosed: Yes Contiguous: Yes Permitted: Yes Wet space: Yes Addition: No Conversion: No

#### Floor 2 - Living Room 8

Dimensions: 12'0" x 23'4" Area: 281 sq. ft Counted as living area: Yes Heated: Yes Finished: Yes Enclosed: Yes Contiguous: Yes Permitted: Yes Wet space: No Addition: No Conversion: No

# 🦻 Floor 2 - Laundry

Dimensions: 7'7" x 19'5" Area: 157 sq. ft Counted as living area: Yes Heated: Yes Finished: Yes Enclosed: Yes Contiguous: Yes Permitted: Yes Wet space: No Addition: No Conversion: No

#### 😳 Floor 2 - Eat-in Kitchen

Dimensions: 15'4" x 15'2" Area: 234 sq. ft Counted as living area: Yes Heated: Yes Finished: Yes Enclosed: Yes Contiguous: Yes Permitted: Yes Wet space: No Addition: No Conversion: No

Dimensions: 7'8" x 3'8" Area: 28 sq. ft Counted as living area: Yes Heated: Yes Finished: Yes Enclosed: Yes Contiguous: Yes Permitted: Yes Wet space: No Addition: No Conversion: No

Scan captured on Sun, 02 Mar 2025 02:35:34 GMT Information is calculated by Cubicasa technology deemed highly reliable but not guaranteed.

#### Floor 2 - Primary Bedroom

Dimensions: 11'0" x 10'3" Area: 113 sq. ft Counted as living area: Yes Heated: Yes Finished: Yes Enclosed: Yes Contiguous: Yes Permitted: Yes Wet space: No Addition: No Conversion: No