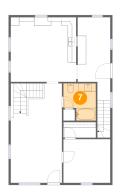

#### Floor 2 - Living Room 8

Dimensions: 12'0" x 23'4" Area: 281 sq. ft Counted as living area: Yes Heated: Yes Finished: Yes Enclosed: Yes Contiguous: Yes Permitted: Yes Wet space: No Addition: No Conversion: No