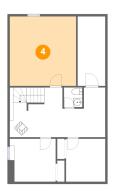

#### Floor 2 - Living Room 8

Dimensions: 12'0" x 23'4" Area: 281 sq. ft Counted as living area: Yes Heated: Yes Finished: Yes Enclosed: Yes Contiguous: Yes Permitted: Yes Wet space: No Addition: No Conversion: No