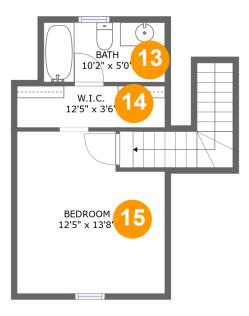

#### Floor 3

#### Total sqft: 354 Living area: 311

| #  |         | Dimensions    | sqft       | Counted as living area |
|----|---------|---------------|------------|------------------------|
| 13 | Bath    | 10'2" x 5'0"  | 47 sq. ft  | Yes                    |
| 14 | W.I.C.  | 12'5" x 3'6"  | 39 sq. ft  | Yes                    |
| 15 | Bedroom | 12'5" x 13'8" | 139 sq. ft | Yes                    |