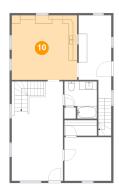

#### 😳 Floor 2 - Eat-in Kitchen

Dimensions: 15'4" x 15'2" Area: 234 sq. ft Counted as living area: Yes Heated: Yes Finished: Yes Enclosed: Yes Contiguous: Yes Permitted: Yes Wet space: No Addition: No Conversion: No