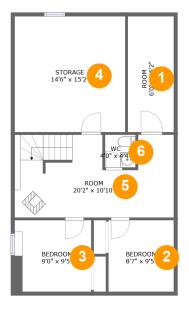

#### Floor 1

#### Total sqft: 811 Living area: 576

| # |         | Dimensions     | sqft       | Counted as living area |
|---|---------|----------------|------------|------------------------|
| 1 | Room    | 6'0" x 15'2"   | 92 sq. ft  | Yes                    |
| 2 | Bedroom | 8'7" x 9'5"    | 80 sq. ft  | Yes                    |
| 3 | Bedroom | 9'0" x 9'5"    | 89 sq. ft  | Yes                    |
| 4 | Storage | 14'6" x 15'2"  | 220 sq. ft | No                     |
| 5 | Room    | 20'2" x 10'10" | 205 sq. ft | Yes                    |
| 6 | WC      | 4'0" x 4'4"    | 17 sq. ft  | Yes                    |