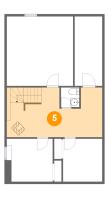

# 🦻 Floor 2 - Laundry

Dimensions: 7'7" x 19'5" Area: 157 sq. ft Counted as living area: Yes Heated: Yes Finished: Yes Enclosed: Yes Contiguous: Yes Permitted: Yes Wet space: No Addition: No Conversion: No