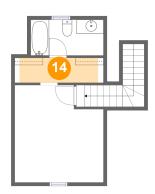

# <sup>10</sup> Floor 3 - W.I.C.

Dimensions: 12'5" x 3'6" Area: 39 sq. ft Counted as living area: Yes Heated: Yes Finished: Yes Enclosed: Yes Contiguous: Yes Permitted: Yes Wet space: No Addition: No Conversion: No