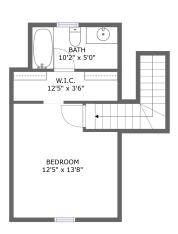

#### Floor 3

#### Total sqft: 354 Living area: 311

| #  |         | Dimensions    | sqft       | Counted as living area |
|----|---------|---------------|------------|------------------------|
| 13 | Bath    | 10'2" x 5'0"  | 47 sq. ft  | Yes                    |
| 14 | W.I.C.  | 12'5" x 3'6"  | 39 sq. ft  | Yes                    |
| 15 | Bedroom | 12'5" x 13'8" | 139 sq. ft | Yes                    |

# 10 Floor 3 - Bath

Dimensions: 10'2" x 5'0" Area: 47 sq. ft Counted as living area: Yes Heated: Yes Finished: Yes Enclosed: Yes Contiguous: Yes Permitted: Yes Wet space: Yes Addition: No Conversion: No

# <sup>10</sup> Floor 3 - W.I.C.

Dimensions: 12'5" x 3'6" Area: 39 sq. ft Counted as living area: Yes Heated: Yes Finished: Yes Enclosed: Yes Contiguous: Yes Permitted: Yes Wet space: No Addition: No Conversion: No

Scan captured on Sun, 02 Mar 2025 02:35:34 GMT Information is calculated by Cubicasa technology deemed highly reliable but not guaranteed.

😳 Floor 3 - Bedroom

Dimensions: 12'5" x 13'8" Area: 139 sq. ft Counted as living area: Yes Heated: Yes Finished: Yes Enclosed: Yes Contiguous: Yes Permitted: Yes Wet space: No Addition: No Conversion: No