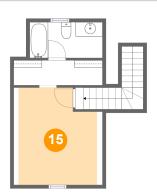

Scan captured on Sun, 02 Mar 2025 02:35:34 GMT Information is calculated by Cubicasa technology deemed highly reliable but not guaranteed.

😳 Floor 3 - Bedroom

Dimensions: 12'5" x 13'8" Area: 139 sq. ft Counted as living area: Yes Heated: Yes Finished: Yes Enclosed: Yes Contiguous: Yes Permitted: Yes Wet space: No Addition: No Conversion: No