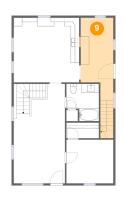

# 🦻 Floor 2 - Laundry

Dimensions: 7'7" x 19'5" Area: 157 sq. ft Counted as living area: Yes Heated: Yes Finished: Yes Enclosed: Yes Contiguous: Yes Permitted: Yes Wet space: No Addition: No Conversion: No