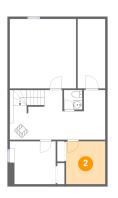

Dimensions: 20'2" x 10'10" Area: 205 sq. ft Counted as living area: Yes Heated: Yes Finished: Yes Enclosed: Yes Contiguous: Yes Permitted: Yes Wet space: No Addition: No Conversion: No

Scan captured on Sun, 02 Mar 2025 02:35:34 GMT Information is calculated by Cubicasa technology deemed highly reliable but not guaranteed.