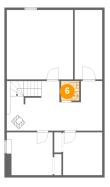

Floor 1 - WC

Dimensions: 4'0" x 4'4" Area: 17 sq. ft Counted as living area: Yes Heated: Yes Finished: Yes Enclosed: Yes Contiguous: Yes Permitted: Yes Wet space: Yes Addition: No Conversion: No

Floor 2 - Bath

Dimensions: 7'7" x 8'9" Area: 58 sq. ft Counted as living area: Yes Heated: Yes Finished: Yes Enclosed: Yes Contiguous: Yes Permitted: Yes Wet space: Yes Addition: No Conversion: No