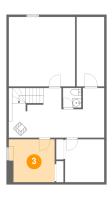

#### 🔮 Floor 1 - Storage

Dimensions: 14'6" x 15'2" Area: 220 sq. ft Counted as living area: No Heated: No Finished: No Enclosed: No Contiguous: Yes Permitted: Yes Wet space: No Addition: No Conversion: No