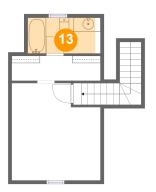

# <sup>10</sup> Floor 3 - W.I.C.

Dimensions: 12'5" x 3'6" Area: 39 sq. ft Counted as living area: Yes Heated: Yes Finished: Yes Enclosed: Yes Contiguous: Yes Permitted: Yes Wet space: No Addition: No Conversion: No