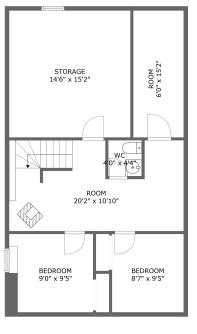

#### Floor 1

#### Total sqft: 811 Living area: 576

| # |         | Dimensions     | sqft       | Counted as living area |
|---|---------|----------------|------------|------------------------|
| 1 | Room    | 6'0" x 15'2"   | 92 sq. ft  | Yes                    |
| 2 | Bedroom | 8'7" x 9'5"    | 80 sq. ft  | Yes                    |
| 3 | Bedroom | 9'0" x 9'5"    | 89 sq. ft  | Yes                    |
| 4 | Storage | 14'6" x 15'2"  | 220 sq. ft | No                     |
| 5 | Room    | 20'2" x 10'10" | 205 sq. ft | Yes                    |
| 6 | WC      | 4'0" x 4'4"    | 17 sq. ft  | Yes                    |

**Dimensions:** 6'0" x 15'2" **Area:** 92 sq. ft **Counted as living area:** Yes Heated: Yes Finished: Yes Enclosed: Yes Contiguous: Yes Permitted: Yes Wet space: No Addition: No Conversion: No

Dimensions: 8'7" x 9'5" Area: 80 sq. ft Counted as living area: Yes

Heated: Yes Finished: Yes Enclosed: Yes Contiguous: Yes Permitted: Yes Wet space: No Addition: No Conversion: No

Dimensions: 9'0" x 9'5" Area: 89 sq. ft Counted as living area: Yes Heated: Yes Finished: Yes Enclosed: Yes Contiguous: Yes Permitted: Yes Wet space: No Addition: No Conversion: No

#### 🔮 Floor 1 - Storage

Dimensions: 14'6" x 15'2" Area: 220 sq. ft Counted as living area: No Heated: No Finished: No Enclosed: No Contiguous: Yes Permitted: Yes Wet space: No Addition: No Conversion: No

Dimensions: 20'2" x 10'10" Area: 205 sq. ft Counted as living area: Yes Heated: Yes Finished: Yes Enclosed: Yes Contiguous: Yes Permitted: Yes Wet space: No Addition: No Conversion: No

Scan captured on Sun, 02 Mar 2025 02:35:34 GMT Information is calculated by Cubicasa technology deemed highly reliable but not guaranteed.

Floor 1 - WC

Dimensions: 4'0" x 4'4" Area: 17 sq. ft Counted as living area: Yes Heated: Yes Finished: Yes Enclosed: Yes Contiguous: Yes Permitted: Yes Wet space: Yes Addition: No Conversion: No

Floor 2 - Bath