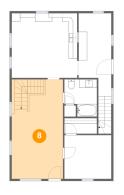

#### 🔮 Floor 1 - Storage

Dimensions: 14'6" x 15'2" Area: 220 sq. ft Counted as living area: No Heated: No Finished: No Enclosed: No Contiguous: Yes Permitted: Yes Wet space: No Addition: No Conversion: No