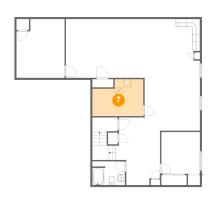

#### 5 Floor 1 - Exercise Room

Dimensions: 12'6" x 15'2"

Area: 178 sq. ft

Counted as living area: Yes