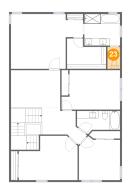

### Floor 2 - Office

Dimensions: 12'1" x 16'4"

Area: 188 sq. ft

Counted as living area: Yes