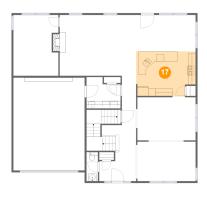

## Floor 2 - Kitchen

**Dimensions:** 16'0" x 12'1"

Area: 182 sq. ft

Counted as living area: Yes