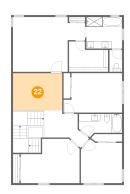

## Ploor 3 - Loft

Dimensions: 13'3" x 10'0"

Area: 133 sq. ft

Counted as living area: Yes

Heated: Yes Finished: Yes Enclosed: Yes Contiguous: Yes Permitted: Yes Wet space: No Addition: No Conversion: No