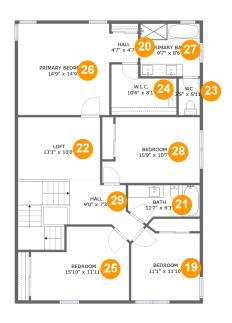

#### **Room dimensions**

Floor 3 Total sqft: 1380 Living area: 1380

| #  |                 | Dimensions      | sqft       | Counted as living area |
|----|-----------------|-----------------|------------|------------------------|
| 19 | Bedroom         | 11'1" x 11'10"  | 119 sq. ft | Yes                    |
| 20 | Hall            | 4'7" x 4'7"     | 21 sq. ft  | Yes                    |
| 21 | Bath            | 11'7" x 6'3"    | 60 sq. ft  | Yes                    |
| 22 | Loft            | 13'3" x 10'0"   | 133 sq. ft | Yes                    |
| 23 | wc              | 3'5" x 5'11"    | 20 sq. ft  | Yes                    |
| 24 | W.I.C.          | 10'6" x 8'1"    | 72 sq. ft  | Yes                    |
| 25 | Bedroom         | 15'10" x 11'11" | 161 sq. ft | Yes                    |
| 26 | Primary Bedroom | 14'9" x 14'9"   | 217 sq. ft | Yes                    |
| 27 | Primary Bath    | 9'7" x 8'6"     | 81 sq. ft  | Yes                    |
| 28 | Bedroom         | 15'9" x 10'7"   | 151 sq. ft | Yes                    |
| 29 | Hall            | 9'0" x 7'3"     | 164 sq. ft | Yes                    |