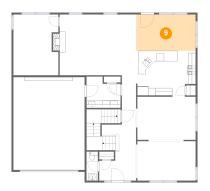

## Floor 2 - Breakfast Nook

**Dimensions:** 16'0" x 9'9"

**Area:** 156 sq. ft

Counted as living area: Yes

Heated: Yes Finished: Yes Enclosed: Yes Contiguous: Yes Permitted: Yes Wet space: No Addition: No Conversion: No