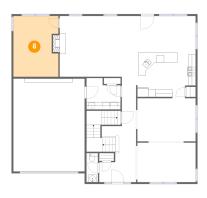

### Floor 2 - Office

Dimensions: 12'1" x 16'4"

Area: 188 sq. ft

Counted as living area: Yes