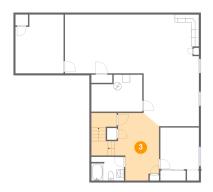

## 6 Floor 1 - Bath

Dimensions: 8'5" x 6'2"

Area: 51 sq. ft

Counted as living area: Yes

Heated: Yes Finished: Yes Enclosed: Yes Contiguous: Yes Permitted: Yes Wet space: Yes Addition: No Conversion: No