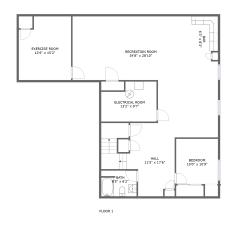

#### **Room dimensions**

Floor 1 Total sqft: 1582 Living area: 1459

| # |                 | Dimensions     | sqft       | Counted as living area |
|---|-----------------|----------------|------------|------------------------|
| 1 | Bar             | 6'3" x 8'3"    | 52 sq. ft  | Yes                    |
| 2 | Bedroom         | 10'0" x 10'9"  | 108 sq. ft | Yes                    |
| 3 | Hall            | 11'5" x 17'6"  | 224 sq. ft | Yes                    |
| 4 | Recreation Room | 34'8" x 28'10" | 660 sq. ft | Yes                    |
| 5 | Exercise Room   | 12'6" x 15'2"  | 178 sq. ft | Yes                    |
| 6 | Bath            | 8'5" x 6'2"    | 51 sq. ft  | Yes                    |
| 7 | Electrical Room | 13'2" x 9'7"   | 112 sq. ft | No                     |

## 1 - Bar

Dimensions: 6'3" x 8'3" Area: 52 sq. ft

Counted as living area: Yes

Heated: Yes Finished: Yes Enclosed: Yes Contiguous: Yes Permitted: Yes Wet space: No Addition: No Conversion: No

## 2 Floor 1 - Bedroom

**Dimensions**: 10'0" x 10'9"

Area: 108 sq. ft

Counted as living area: Yes

## 3 Floor 1 - Hall

**Dimensions:** 11'5" x 17'6"

Area: 224 sq. ft

Counted as living area: Yes

Heated: Yes Finished: Yes Enclosed: Yes Contiguous: Yes Permitted: Yes Wet space: No Addition: No Conversion: No

### 4 Floor 1 - Recreation Room

Dimensions: 34'8" x 28'10"

Area: 660 sq. ft

Counted as living area: Yes

Heated: Yes Finished: Yes Enclosed: Yes Contiguous: Yes Permitted: Yes Wet space: No Addition: No Conversion: No

#### 5 Floor 1 - Exercise Room

Dimensions: 12'6" x 15'2"

Area: 178 sq. ft

Counted as living area: Yes

## 6 Floor 1 - Bath

Dimensions: 8'5" x 6'2"

Area: 51 sq. ft

Counted as living area: Yes

Heated: Yes Finished: Yes Enclosed: Yes Contiguous: Yes Permitted: Yes Wet space: Yes Addition: No Conversion: No

### Floor 1 - Electrical Room

**Dimensions:** 13'2" x 9'7"

**Area:** 112 sq. ft

Counted as living area: No

Heated: No Finished: No Enclosed: Yes Contiguous: Yes Permitted: Yes Wet space: No Addition: No Conversion: No