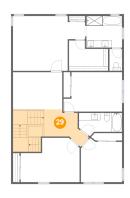

### 29 Floor 3 - Bedroom

**Dimensions**: 15'9" x 10'7"

**Area:** 151 sq. ft

Counted as living area: Yes

Heated: Yes Finished: Yes Enclosed: Yes Contiguous: Yes Permitted: Yes Wet space: No Addition: No Conversion: No