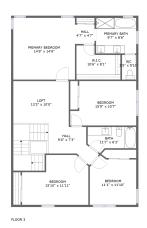

#### **Room dimensions**

Floor 3 Total sqft: 1380 Living area: 1380

| #  |                 | Dimensions      | sqft       | Counted as living area |
|----|-----------------|-----------------|------------|------------------------|
| 19 | Bedroom         | 11'1" x 11'10"  | 119 sq. ft | Yes                    |
| 20 | Hall            | 4'7" x 4'7"     | 21 sq. ft  | Yes                    |
| 21 | Bath            | 11'7" x 6'3"    | 60 sq. ft  | Yes                    |
| 22 | Loft            | 13'3" x 10'0"   | 133 sq. ft | Yes                    |
| 23 | wc              | 3'5" x 5'11"    | 20 sq. ft  | Yes                    |
| 24 | W.I.C.          | 10'6" x 8'1"    | 72 sq. ft  | Yes                    |
| 25 | Bedroom         | 15'10" x 11'11" | 161 sq. ft | Yes                    |
| 26 | Primary Bedroom | 14'9" x 14'9"   | 217 sq. ft | Yes                    |
| 27 | Primary Bath    | 9'7" x 8'6"     | 81 sq. ft  | Yes                    |
| 28 | Bedroom         | 15'9" x 10'7"   | 151 sq. ft | Yes                    |
| 29 | Hall            | 9'0" x 7'3"     | 164 sq. ft | Yes                    |

### Floor 3 - Bedroom

Dimensions: 11'1" x 11'10"

Area: 119 sq. ft

Counted as living area: Yes

Heated: Yes Finished: Yes Enclosed: Yes Contiguous: Yes Permitted: Yes Wet space: No Addition: No Conversion: No

### 20 Floor 3 - Hall

Dimensions: 4'7" x 4'7"

Area: 21 sq. ft

Counted as living area: Yes

## Floor 3 - Bath

**Dimensions:** 11'7" x 6'3"

Area: 60 sq. ft

Counted as living area: Yes

Heated: Yes Finished: Yes Enclosed: Yes Contiguous: Yes Permitted: Yes Wet space: Yes Addition: No Conversion: No

## Ploor 3 - Loft

Dimensions: 13'3" x 10'0"

Area: 133 sq. ft

Counted as living area: Yes

Heated: Yes Finished: Yes Enclosed: Yes Contiguous: Yes Permitted: Yes Wet space: No Addition: No Conversion: No

## Floor 3 - WC

**Dimensions:** 3'5" x 5'11"

Area: 20 sq. ft

Counted as living area: Yes

## **4** Floor 3 - W.I.C.

Dimensions: 10'6" x 8'1"

Area: 72 sq. ft

Counted as living area: Yes

Heated: Yes Finished: Yes Enclosed: Yes Contiguous: Yes Permitted: Yes Wet space: No Addition: No Conversion: No

## <sup>25</sup> Floor 3 - Bedroom

Dimensions: 15'10" x 11'11"

**Area:** 161 sq. ft

Counted as living area: Yes

Heated: Yes Finished: Yes Enclosed: Yes Contiguous: Yes Permitted: Yes Wet space: No Addition: No Conversion: No

## <sup>40</sup> Floor 3 - Primary Bedroom

Dimensions: 14'9" x 14'9"

Area: 217 sq. ft

Counted as living area: Yes

# Floor 3 - Primary Bath

Dimensions: 9'7" x 8'6"

Area: 81 sq. ft

Counted as living area: Yes

Heated: Yes Finished: Yes Enclosed: Yes Contiguous: Yes Permitted: Yes Wet space: Yes Addition: No Conversion: No

### 29 Floor 3 - Bedroom

**Dimensions**: 15'9" x 10'7"

**Area:** 151 sq. ft

Counted as living area: Yes

Heated: Yes Finished: Yes Enclosed: Yes Contiguous: Yes Permitted: Yes Wet space: No Addition: No Conversion: No

### Floor 3 - Hall

Dimensions: 9'0" x 7'3"

Area: 164 sq. ft

Counted as living area: Yes