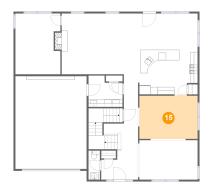

## Floor 2 - Laundry

Dimensions: 9'1" x 8'5"

Area: 68 sq. ft

Counted as living area: Yes

Heated: Yes Finished: Yes Enclosed: Yes Contiguous: Yes Permitted: Yes Wet space: No Addition: No Conversion: No