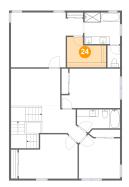

## **4** Floor 3 - W.I.C.

Dimensions: 10'6" x 8'1"

Area: 72 sq. ft

Counted as living area: Yes

Heated: Yes Finished: Yes Enclosed: Yes Contiguous: Yes Permitted: Yes Wet space: No Addition: No Conversion: No