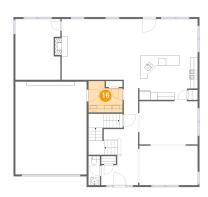

### Floor 2 - Office

Dimensions: 12'1" x 16'4"

Area: 188 sq. ft

Counted as living area: Yes