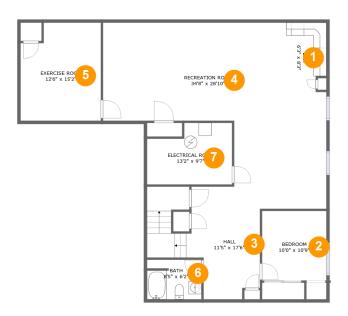

#### **Room dimensions**

Floor 1 Total sqft: 1582 Living area: 1459

| # |                 | Dimensions     | sqft       | Counted as living area |
|---|-----------------|----------------|------------|------------------------|
| 1 | Bar             | 6'3" x 8'3"    | 52 sq. ft  | Yes                    |
| 2 | Bedroom         | 10'0" x 10'9"  | 108 sq. ft | Yes                    |
| 3 | Hall            | 11'5" x 17'6"  | 224 sq. ft | Yes                    |
| 4 | Recreation Room | 34'8" x 28'10" | 660 sq. ft | Yes                    |
| 5 | Exercise Room   | 12'6" x 15'2"  | 178 sq. ft | Yes                    |
| 6 | Bath            | 8'5" x 6'2"    | 51 sq. ft  | Yes                    |
| 7 | Electrical Room | 13'2" x 9'7"   | 112 sq. ft | No                     |

## 1 - Bar

Dimensions: 6'3" x 8'3" Area: 52 sq. ft

Counted as living area: Yes

Heated: Yes Finished: Yes Enclosed: Yes Contiguous: Yes Permitted: Yes Wet space: No Addition: No Conversion: No

## 2 Floor 1 - Bedroom

**Dimensions**: 10'0" x 10'9"

Area: 108 sq. ft

Counted as living area: Yes

## 3 Floor 1 - Hall

**Dimensions:** 11'5" x 17'6"

Area: 224 sq. ft

Counted as living area: Yes

Heated: Yes Finished: Yes Enclosed: Yes Contiguous: Yes Permitted: Yes Wet space: No Addition: No Conversion: No

### 4 Floor 1 - Recreation Room

Dimensions: 34'8" x 28'10"

Area: 660 sq. ft

Counted as living area: Yes

Heated: Yes Finished: Yes Enclosed: Yes Contiguous: Yes Permitted: Yes Wet space: No Addition: No Conversion: No

#### 5 Floor 1 - Exercise Room

Dimensions: 12'6" x 15'2"

Area: 178 sq. ft

Counted as living area: Yes

## 6 Floor 1 - Bath

Dimensions: 8'5" x 6'2"

Area: 51 sq. ft

Counted as living area: Yes

Heated: Yes Finished: Yes Enclosed: Yes Contiguous: Yes Permitted: Yes Wet space: Yes Addition: No Conversion: No

### Floor 1 - Electrical Room

**Dimensions:** 13'2" x 9'7"

**Area:** 112 sq. ft

Counted as living area: No

Heated: No Finished: No Enclosed: Yes Contiguous: Yes Permitted: Yes Wet space: No Addition: No Conversion: No