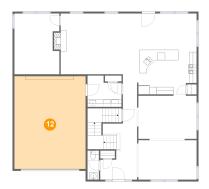

# Floor 2 - Garage

Dimensions: 19'1" x 24'10"

Area: 476 sq. ft

Counted as living area: No

Heated: No Finished: No Enclosed: Yes Contiguous: Yes Permitted: Yes Wet space: No Addition: No Conversion: No