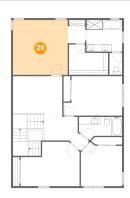

## <sup>40</sup> Floor 3 - Primary Bedroom

Dimensions: 14'9" x 14'9"

Area: 217 sq. ft

Counted as living area: Yes