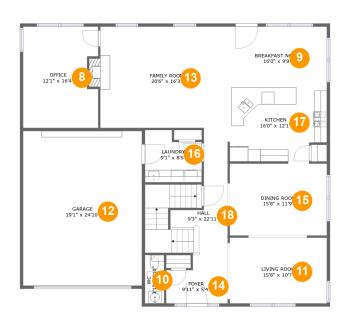

#### **Room dimensions**

Floor 2 Total sqft: 2218 Living area: 1720

| #  |                | Dimensions     | sqft       | Counted as living area |
|----|----------------|----------------|------------|------------------------|
| 8  | Office         | 12'1" x 16'4"  | 188 sq. ft | Yes                    |
| 9  | Breakfast Nook | 16'0" x 9'9"   | 156 sq. ft | Yes                    |
| 10 | wc             | 3'1" x 7'10"   | 24 sq. ft  | Yes                    |
| 11 | Living Room    | 15'8" x 10'7"  | 166 sq. ft | Yes                    |
| 12 | Garage         | 19'1" x 24'10" | 476 sq. ft | No                     |
| 13 | Family Room    | 20'6" x 16'3"  | 343 sq. ft | Yes                    |
| 14 | Foyer          | 9'11" x 5'4"   | 53 sq. ft  | Yes                    |
| 15 | Dining Room    | 15'8" x 11'9"  | 182 sq. ft | Yes                    |
| 16 | Laundry        | 9'1" x 8'5"    | 68 sq. ft  | Yes                    |
| 17 | Kitchen        | 16'0" x 12'1"  | 182 sq. ft | Yes                    |
| 18 | Hall           | 9'3" x 22'11"  | 193 sq. ft | Yes                    |