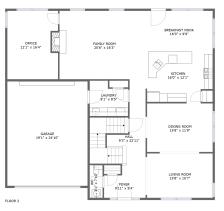

#### **Room dimensions**

Floor 2 Total sqft: 2218 Living area: 1720

| #  |                | Dimensions     | sqft       | Counted as living area |
|----|----------------|----------------|------------|------------------------|
| 8  | Office         | 12'1" x 16'4"  | 188 sq. ft | Yes                    |
| 9  | Breakfast Nook | 16'0" x 9'9"   | 156 sq. ft | Yes                    |
| 10 | wc             | 3'1" x 7'10"   | 24 sq. ft  | Yes                    |
| 11 | Living Room    | 15'8" x 10'7"  | 166 sq. ft | Yes                    |
| 12 | Garage         | 19'1" x 24'10" | 476 sq. ft | No                     |
| 13 | Family Room    | 20'6" x 16'3"  | 343 sq. ft | Yes                    |
| 14 | Foyer          | 9'11" x 5'4"   | 53 sq. ft  | Yes                    |
| 15 | Dining Room    | 15'8" x 11'9"  | 182 sq. ft | Yes                    |
| 16 | Laundry        | 9'1" x 8'5"    | 68 sq. ft  | Yes                    |
| 17 | Kitchen        | 16'0" x 12'1"  | 182 sq. ft | Yes                    |
| 18 | Hall           | 9'3" x 22'11"  | 193 sq. ft | Yes                    |

### Floor 2 - Office

Dimensions: 12'1" x 16'4"

Area: 188 sq. ft

Counted as living area: Yes

## Floor 2 - Breakfast Nook

**Dimensions:** 16'0" x 9'9"

**Area:** 156 sq. ft

Counted as living area: Yes

Heated: Yes Finished: Yes Enclosed: Yes Contiguous: Yes Permitted: Yes Wet space: No Addition: No Conversion: No

## Floor 2 - WC

**Dimensions:** 3'1" x 7'10"

Area: 24 sq. ft

Counted as living area: Yes

Heated: Yes Finished: Yes Enclosed: Yes Contiguous: Yes Permitted: Yes Wet space: Yes Addition: No Conversion: No

## Floor 2 - Living Room

**Dimensions:** 15'8" x 10'7"

Area: 166 sq. ft

Counted as living area: Yes

# Floor 2 - Garage

Dimensions: 19'1" x 24'10"

Area: 476 sq. ft

Counted as living area: No

Heated: No Finished: No Enclosed: Yes Contiguous: Yes Permitted: Yes Wet space: No Addition: No Conversion: No

## Floor 2 - Family Room

**Dimensions:** 20'6" x 16'3"

Area: 343 sq. ft

Counted as living area: Yes

Heated: Yes Finished: Yes Enclosed: Yes Contiguous: Yes Permitted: Yes Wet space: No Addition: No Conversion: No

## Floor 2 - Foyer

Dimensions: 9'11" x 5'4"

Area: 53 sq. ft

Counted as living area: Yes

## Floor 2 - Dining Room

**Dimensions:** 15'8" x 11'9"

**Area:** 182 sq. ft

Counted as living area: Yes

Heated: Yes Finished: Yes Enclosed: Yes Contiguous: Yes Permitted: Yes Wet space: No Addition: No Conversion: No

## Floor 2 - Laundry

Dimensions: 9'1" x 8'5"

Area: 68 sq. ft

Counted as living area: Yes

Heated: Yes Finished: Yes Enclosed: Yes Contiguous: Yes Permitted: Yes Wet space: No Addition: No Conversion: No

## Floor 2 - Kitchen

**Dimensions:** 16'0" x 12'1"

Area: 182 sq. ft

Counted as living area: Yes

## Floor 2 - Hall

Dimensions: 9'3" x 22'11"

**Area:** 193 sq. ft

Counted as living area: Yes

Heated: Yes Finished: Yes Enclosed: Yes Contiguous: Yes Permitted: Yes Wet space: No Addition: No Conversion: No