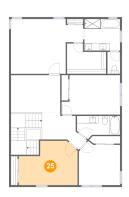

## <sup>25</sup> Floor 3 - Bedroom

Dimensions: 15'10" x 11'11"

**Area:** 161 sq. ft

Counted as living area: Yes

Heated: Yes Finished: Yes Enclosed: Yes Contiguous: Yes Permitted: Yes Wet space: No Addition: No Conversion: No