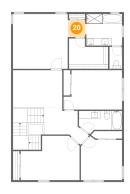

### 20 Floor 3 - Hall

Dimensions: 4'7" x 4'7"

Area: 21 sq. ft

Counted as living area: Yes