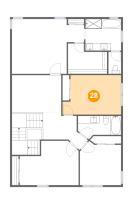

## <sup>40</sup> Floor 3 - Primary Bedroom

Dimensions: 14'9" x 14'9"

Area: 217 sq. ft

Counted as living area: Yes