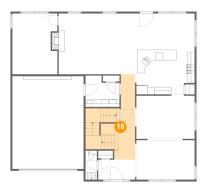

## Floor 2 - Hall

Dimensions: 9'3" x 22'11"

**Area:** 193 sq. ft

Counted as living area: Yes

Heated: Yes Finished: Yes Enclosed: Yes Contiguous: Yes Permitted: Yes Wet space: No Addition: No Conversion: No