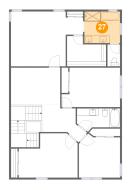

## <sup>25</sup> Floor 3 - Bedroom

Dimensions: 15'10" x 11'11"

**Area:** 161 sq. ft

Counted as living area: Yes

Heated: Yes Finished: Yes Enclosed: Yes Contiguous: Yes Permitted: Yes Wet space: No Addition: No Conversion: No