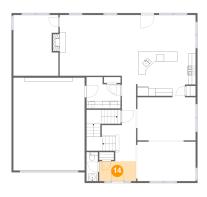

## Floor 2 - Foyer

Dimensions: 9'11" x 5'4"

Area: 53 sq. ft

Counted as living area: Yes