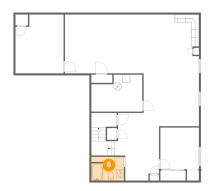

## Floor 2 - Laundry

Dimensions: 9'1" x 8'5"

Area: 68 sq. ft

Counted as living area: Yes

Heated: Yes Finished: Yes Enclosed: Yes Contiguous: Yes Permitted: Yes Wet space: No Addition: No Conversion: No