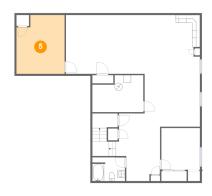

# Floor 2 - Garage

Dimensions: 19'1" x 24'10"

Area: 476 sq. ft

Counted as living area: No

Heated: No Finished: No Enclosed: Yes Contiguous: Yes Permitted: Yes Wet space: No Addition: No Conversion: No