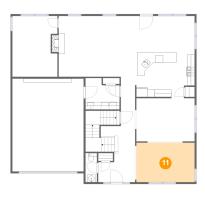

### 4 Floor 1 - Recreation Room

Dimensions: 34'8" x 28'10"

Area: 660 sq. ft

Counted as living area: Yes

Heated: Yes Finished: Yes Enclosed: Yes Contiguous: Yes Permitted: Yes Wet space: No Addition: No Conversion: No