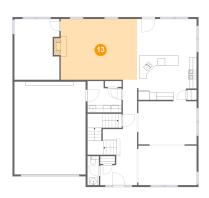

## Floor 2 - Family Room

**Dimensions:** 20'6" x 16'3"

Area: 343 sq. ft

Counted as living area: Yes

Heated: Yes Finished: Yes Enclosed: Yes Contiguous: Yes Permitted: Yes Wet space: No Addition: No Conversion: No