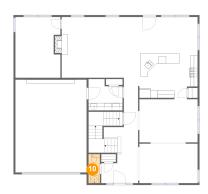

## Floor 2 - WC

**Dimensions:** 3'1" x 7'10"

Area: 24 sq. ft

Counted as living area: Yes

Heated: Yes Finished: Yes Enclosed: Yes Contiguous: Yes Permitted: Yes Wet space: Yes Addition: No Conversion: No