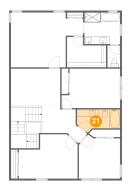

## Floor 3 - Bath

**Dimensions:** 11'7" x 6'3"

Area: 60 sq. ft

Counted as living area: Yes

Heated: Yes Finished: Yes Enclosed: Yes Contiguous: Yes Permitted: Yes Wet space: Yes Addition: No Conversion: No