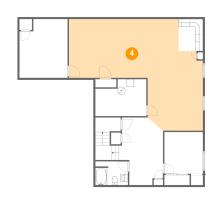

## **4** Floor 3 - W.I.C.

Dimensions: 10'6" x 8'1"

Area: 72 sq. ft

Counted as living area: Yes

Heated: Yes Finished: Yes Enclosed: Yes Contiguous: Yes Permitted: Yes Wet space: No Addition: No Conversion: No