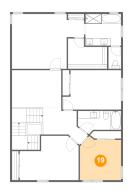

### Floor 3 - Bedroom

Dimensions: 11'1" x 11'10"

Area: 119 sq. ft

Counted as living area: Yes

Heated: Yes Finished: Yes Enclosed: Yes Contiguous: Yes Permitted: Yes Wet space: No Addition: No Conversion: No