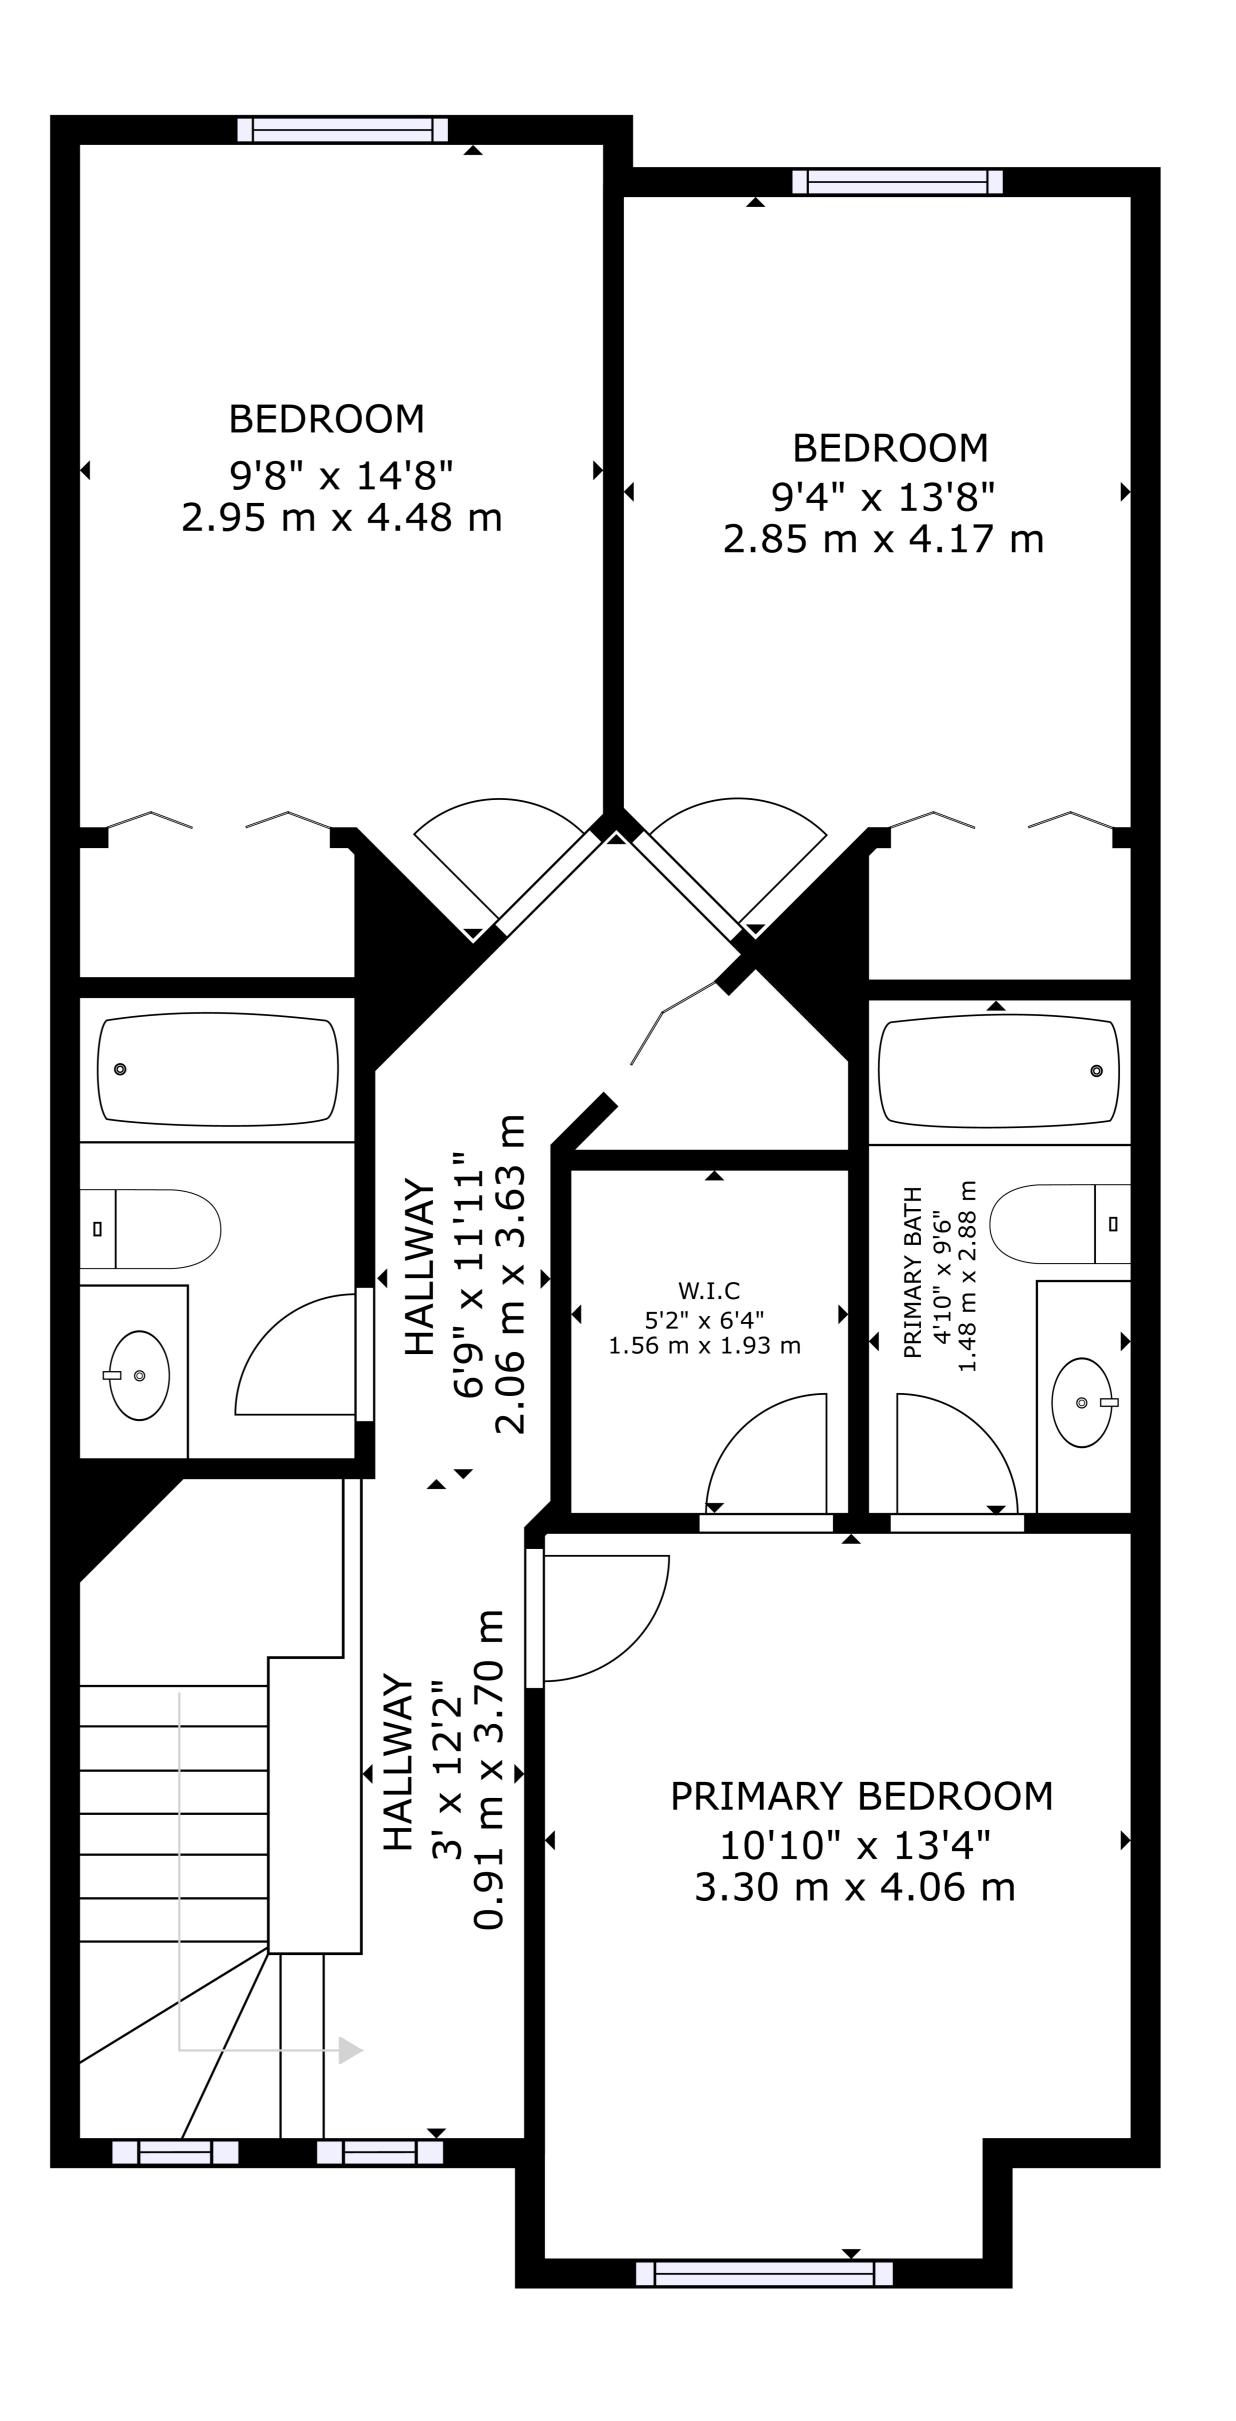

#### Floor Area Totals

|                            | Level | Metric (m²) | Imperial (ft <sup>2</sup> ) |
|----------------------------|-------|-------------|-----------------------------|
| Main Floor                 | 1     | 47.17       | 507.76                      |
| Second Floor               | 2     | 64.52       | 694.44                      |
| otal Above Ground RMS Area |       | 111.69      | 1202.20                     |

## **Room Dimensions**

|                 | Level | Metric (m)  | Imperial (ft) |
|-----------------|-------|-------------|---------------|
| Living Room     | 1     | 3.56 x 4.04 | 11.68 x 13.26 |
| Dining Room     | 1     | 2.34 x 2.55 | 7.68 x 8.37   |
| Kitchen         | 1     | 3.00 x 2.96 | 9.84 x 9.71   |
| Primary Bedroom | 2     | 3.30 x 4.06 | 10.83 x 13.32 |
| Bedroom 2       | 2     | 2.85 x 4.17 | 9.35 x 13.68  |
| Bedroom 3       | 2     | 2.95 x 4.48 | 9.68 x 14.70  |
| Garage          |       | 5.99 x 2.92 | 19.65 x 9.58  |

## **Bathroom Count**

|            | Level | Pieces |
|------------|-------|--------|
| Bathroom 1 | 1     | 2      |
| Bathroom 2 | 2     | 4      |
| Bathroom 3 | 2     | 4      |

587-566-6774 info@jcvisuals.ca www.jcvisuals.ca

MAIN FLOOR 47.17 m<sup>2</sup>(508 sq ft) SECOND FLOOR 64.52 m<sup>2</sup>(694 sq ft)