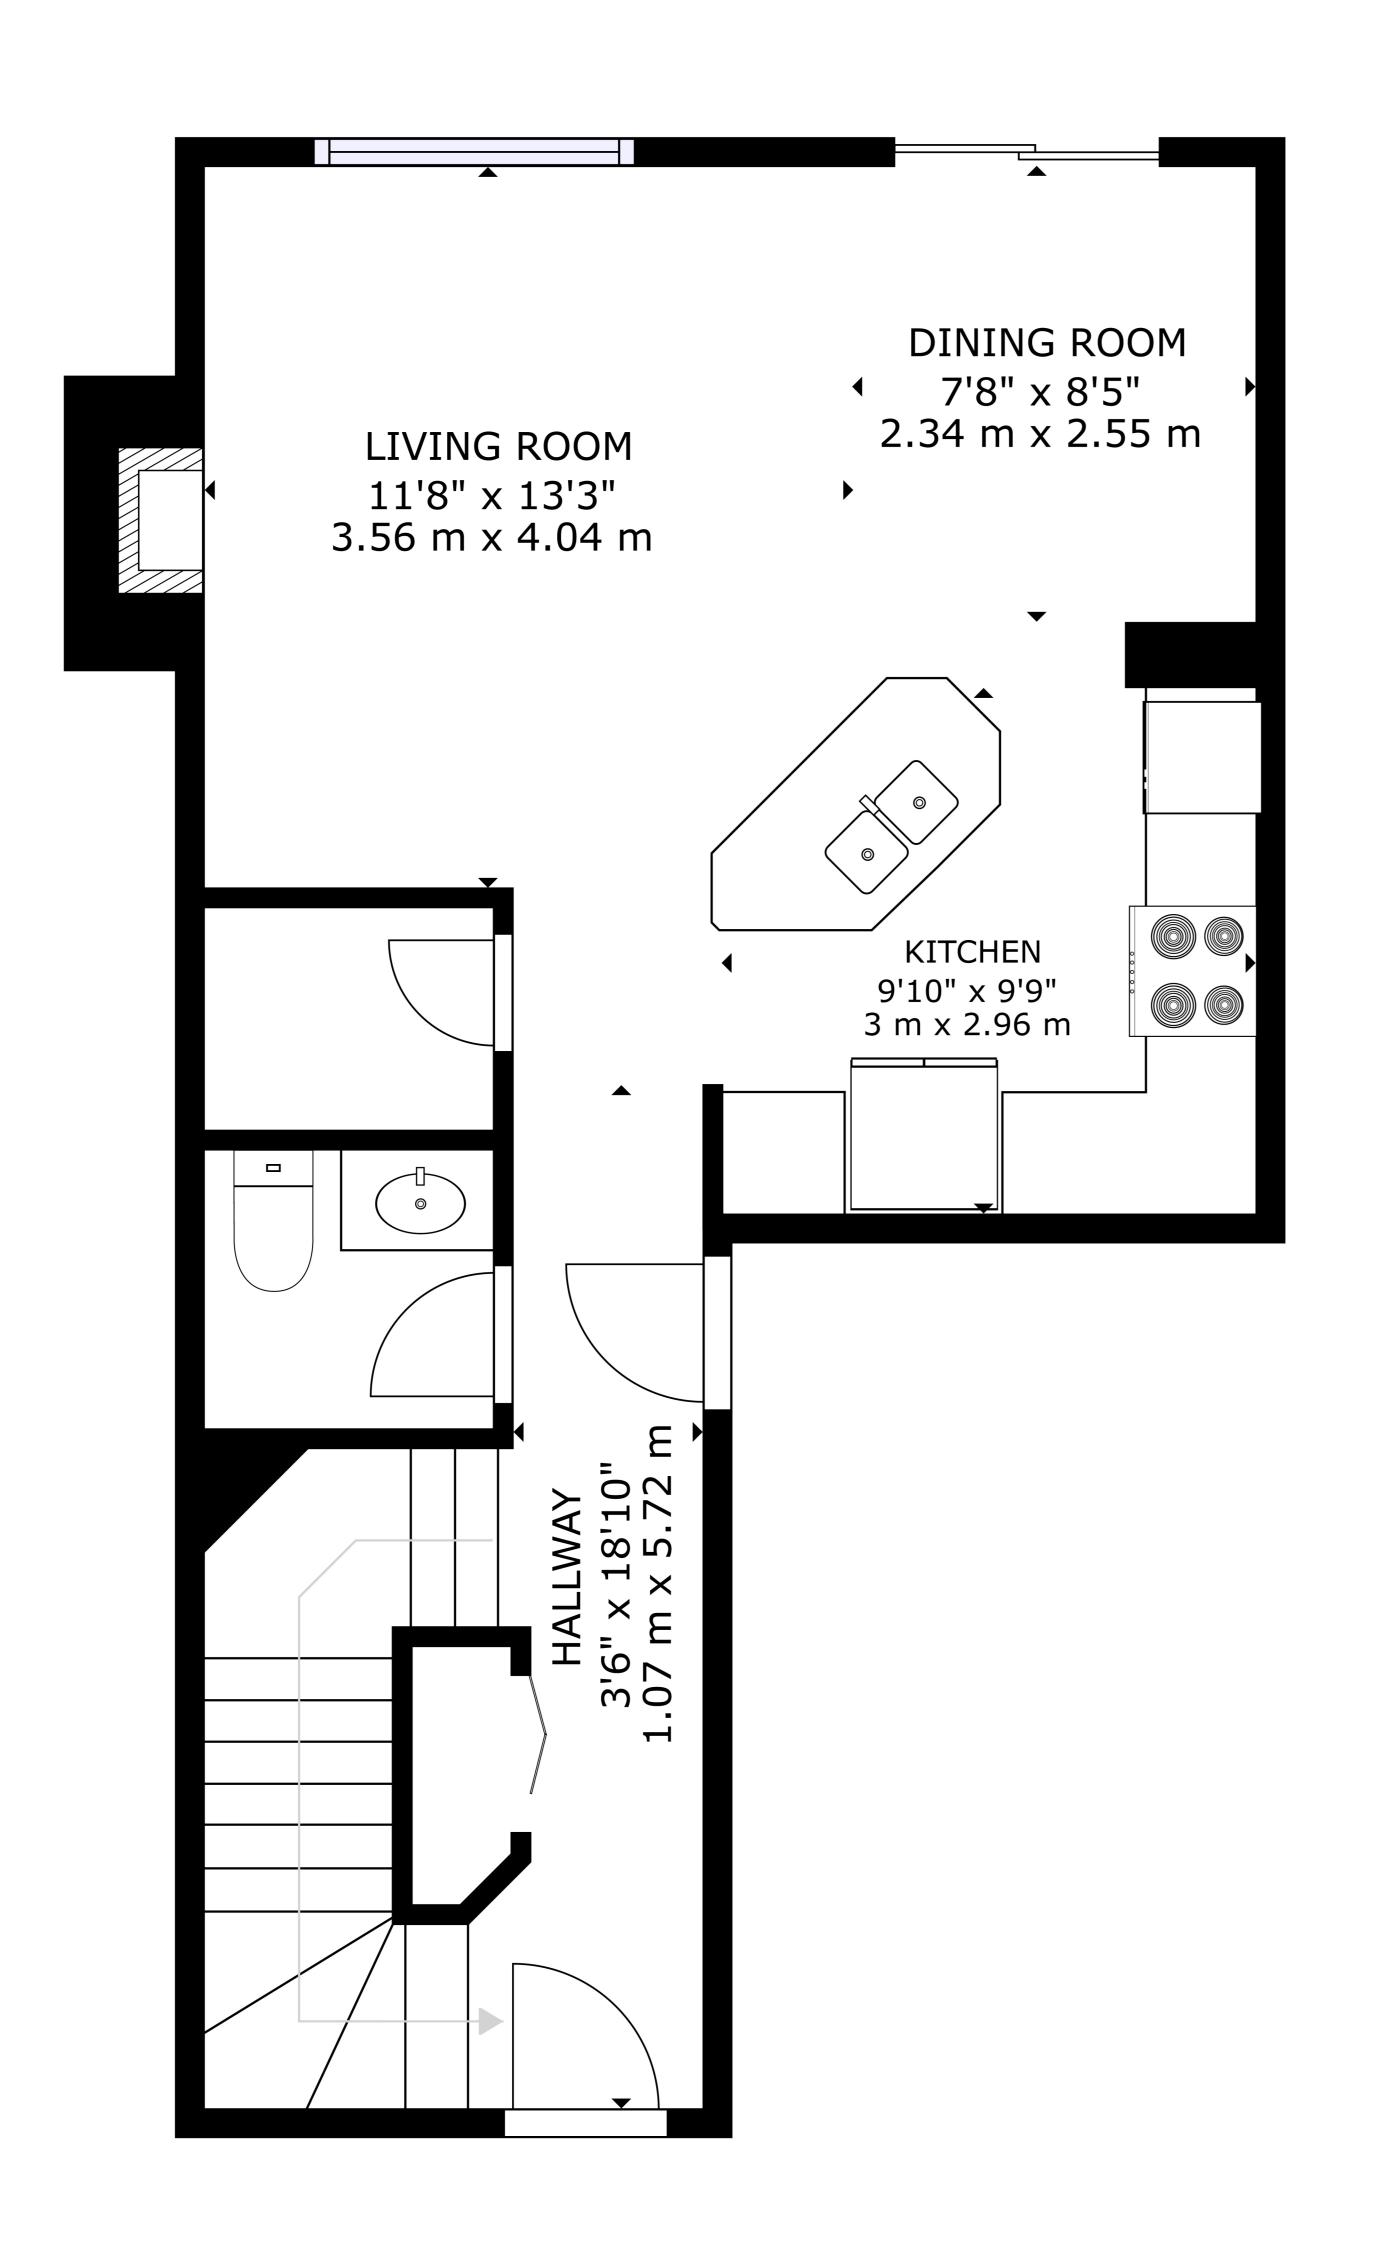

#### Floor Area Totals

|                            | Level | Metric (m²) | Imperial (ft <sup>2</sup> ) |
|----------------------------|-------|-------------|-----------------------------|
| Main Floor                 | 1     | 47.17       | 507.76                      |
| Second Floor               | 2     | 64.52       | 694.44                      |
| otal Above Ground RMS Area |       | 111.69      | 1202.20                     |

## **Room Dimensions**

|                 | Level | Metric (m)  | Imperial (ft) |
|-----------------|-------|-------------|---------------|
| Living Room     | 1     | 3.56 x 4.04 | 11.68 x 13.26 |
| Dining Room     | 1     | 2.34 x 2.55 | 7.68 x 8.37   |
| Kitchen         | 1     | 3.00 x 2.96 | 9.84 x 9.71   |
| Primary Bedroom | 2     | 3.30 x 4.06 | 10.83 x 13.32 |
| Bedroom 2       | 2     | 2.85 x 4.17 | 9.35 x 13.68  |
| Bedroom 3       | 2     | 2.95 x 4.48 | 9.68 x 14.70  |
| Garage          |       | 5.99 x 2.92 | 19.65 x 9.58  |

## **Bathroom Count**

|            | Level | Pieces |
|------------|-------|--------|
| Bathroom 1 | 1     | 2      |
| Bathroom 2 | 2     | 4      |
| Bathroom 3 | 2     | 4      |

587-566-6774 info@jcvisuals.ca www.jcvisuals.ca

MAIN FLOOR 47.17 m<sup>2</sup>(508 sq ft) SECOND FLOOR 64.52 m<sup>2</sup>(694 sq ft)