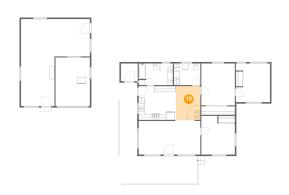

### Floor 1 - Living Room

Dimensions: 21'2" x 11'6"

Area: 244 sq. ft

Counted as living area: Yes

Heated: Yes Finished: Yes Enclosed: Yes Contiguous: Yes Permitted: Yes Wet space: No Addition: No Conversion: No