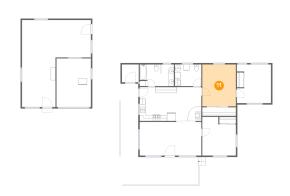

#### Floor 1 - Bedroom

**Dimensions**: 11'9" x 13'3"

Area: 141 sq. ft

Counted as living area: Yes

Heated: Yes Finished: Yes Enclosed: Yes Contiguous: Yes Permitted: Yes Wet space: No Addition: No Conversion: No