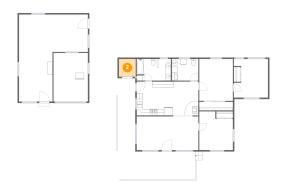

### Floor 1 - Storage

Dimensions: 5'9" x 6'1"

Area: 35 sq. ft

Counted as living area: No

Heated: No Finished: No Enclosed: No Contiguous: Yes Permitted: Yes Wet space: No Addition: No Conversion: No