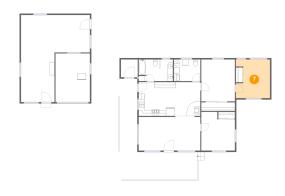

#### Floor 1 - Bedroom

**Dimensions**: 11'9" x 13'3"

Area: 141 sq. ft

Counted as living area: Yes

Heated: Yes Finished: Yes Enclosed: Yes Contiguous: Yes Permitted: Yes Wet space: No Addition: No Conversion: No