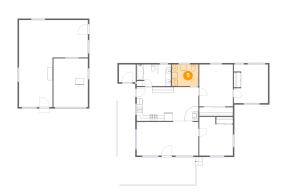

### Floor 1 - Living Room

Dimensions: 21'2" x 11'6"

Area: 244 sq. ft

Counted as living area: Yes

Heated: Yes Finished: Yes Enclosed: Yes Contiguous: Yes Permitted: Yes Wet space: No Addition: No Conversion: No