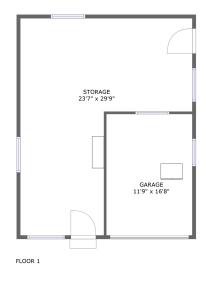

| # | ŧ         | Dimensions    | sqft       | Counted as living area |
|---|-----------|---------------|------------|------------------------|
| 1 | 2 Storage | 23'7" x 29'9" | 498 sq. ft | No                     |
| 1 | 3 Garage  | 11'9" x 16'8" | 197 sq. ft | No                     |

### Ploor 1 - Storage

Dimensions: 23'7" x 29'9"

Area: 498 sq. ft

Counted as living area: No

Heated: No Finished: No Enclosed: No Contiguous: Yes Permitted: Yes Wet space: No Addition: No Conversion: No

### 1 - Garage

Dimensions: 11'9" x 16'8"

**Area:** 197 sq. ft

Counted as living area: No

Heated: No Finished: No Enclosed: Yes Contiguous: Yes Permitted: Yes Wet space: No Addition: No Conversion: No