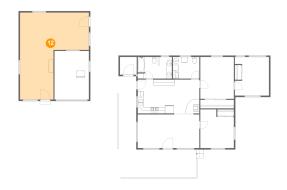

### Ploor 1 - Storage

Dimensions: 23'7" x 29'9"

Area: 498 sq. ft

Counted as living area: No

Heated: No Finished: No Enclosed: No Contiguous: Yes Permitted: Yes Wet space: No Addition: No Conversion: No