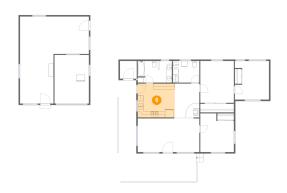

### Floor 1 - Dining Area

**Dimensions**: 8'5" x 11'7"

Area: 98 sq. ft

Counted as living area: Yes

Heated: Yes Finished: Yes Enclosed: Yes Contiguous: Yes Permitted: Yes Wet space: No Addition: No Conversion: No