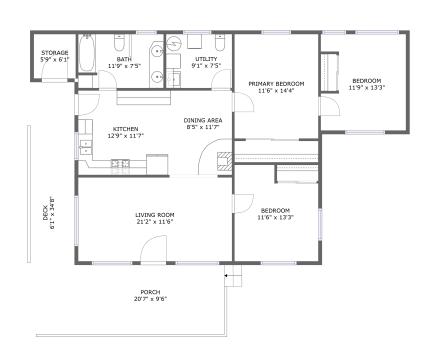

#### **Room dimensions**

Floor 1 Total sqft: 2477 Living area: 1266

| #  |                 | Dimensions    | sqft       | Counted as living area |
|----|-----------------|---------------|------------|------------------------|
| 1  | Bath            | 11'9" x 7'5"  | 86 sq. ft  | Yes                    |
| 2  | Storage         | 5'9" x 6'1"   | 35 sq. ft  | No                     |
| 3  | Deck            | 6'1" x 34'8"  | 211 sq. ft | No                     |
| 4  | Living Room     | 21'2" x 11'6" | 244 sq. ft | Yes                    |
| 5  | Utility         | 9'1" x 7'5"   | 67 sq. ft  | Yes                    |
| 6  | Kitchen         | 12'9" x 11'7" | 148 sq. ft | Yes                    |
| 7  | Bedroom         | 11'9" x 13'3" | 141 sq. ft | Yes                    |
| 8  | Bedroom         | 11'6" x 13'3" | 137 sq. ft | Yes                    |
| 9  | Porch           | 20'7" x 9'6"  | 197 sq. ft | No                     |
| 10 | Dining Area     | 8'5" x 11'7"  | 98 sq. ft  | Yes                    |
| 11 | Primary Bedroom | 11'6" x 14'4" | 165 sq. ft | Yes                    |

#### • Floor 1 - Bath

Dimensions: 11'9" x 7'5" Area: 86 sq. ft

Counted as living area: Yes

Heated: Yes Finished: Yes Enclosed: Yes Contiguous: Yes Permitted: Yes Wet space: Yes Addition: No Conversion: No

### Floor 1 - Storage

Dimensions: 5'9" x 6'1"

Area: 35 sq. ft

Counted as living area: No

Heated: No Finished: No Enclosed: No Contiguous: Yes Permitted: Yes Wet space: No Addition: No Conversion: No

#### Floor 1 - Deck

**Dimensions**: 6'1" x 34'8"

Area: 211 sq. ft

Counted as living area: No

Heated: No Finished: Yes Enclosed: No Contiguous: Yes Permitted: Yes Wet space: No Addition: No

Conversion: No

### Floor 1 - Living Room

Dimensions: 21'2" x 11'6"

Area: 244 sq. ft

Counted as living area: Yes

Heated: Yes Finished: Yes Enclosed: Yes Contiguous: Yes Permitted: Yes Wet space: No Addition: No Conversion: No

### Floor 1 - Utility

Dimensions: 9'1" x 7'5"

Area: 67 sq. ft

Counted as living area: Yes

Finished: Yes
Enclosed: Yes
Contiguous: Yes
Permitted: Yes
Wet space: No
Addition: No
Conversion: No

Heated: Yes

#### 6 Floor 1 - Kitchen

Dimensions: 12'9" x 11'7"

**Area:** 148 sq. ft

Counted as living area: Yes

Heated: Yes Finished: Yes Enclosed: Yes Contiguous: Yes Permitted: Yes Wet space: No Addition: No Conversion: No

#### Floor 1 - Bedroom

**Dimensions**: 11'9" x 13'3"

Area: 141 sq. ft

Counted as living area: Yes

Heated: Yes Finished: Yes Enclosed: Yes Contiguous: Yes Permitted: Yes Wet space: No Addition: No Conversion: No

#### Floor 1 - Bedroom

Dimensions: 11'6" x 13'3"

**Area:** 137 sq. ft

Counted as living area: Yes

Heated: Yes Finished: Yes Enclosed: Yes Contiguous: Yes Permitted: Yes Wet space: No Addition: No Conversion: No

#### 9 Floor 1 - Porch

**Dimensions**: 20'7" x 9'6"

**Area:** 197 sq. ft

Counted as living area: No

Heated: No Finished: Yes Enclosed: No Contiguous: Yes Permitted: Yes Wet space: No Addition: No

Conversion: No

### Floor 1 - Dining Area

**Dimensions**: 8'5" x 11'7"

Area: 98 sq. ft

Counted as living area: Yes

Heated: Yes Finished: Yes Enclosed: Yes Contiguous: Yes Permitted: Yes Wet space: No Addition: No Conversion: No

### Floor 1 - Primary Bedroom

Dimensions: 11'6" x 14'4"

Area: 165 sq. ft

Counted as living area: Yes

Heated: Yes Finished: Yes Enclosed: Yes Contiguous: Yes Permitted: Yes Wet space: No Addition: No Conversion: No