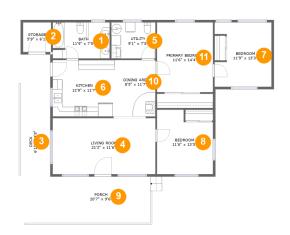

#### **Room dimensions**

Floor 1 Total sqft: 2477 Living area: 1266

| #  |                 | Dimensions    | sqft       | Counted as living area |
|----|-----------------|---------------|------------|------------------------|
| 1  | Bath            | 11'9" x 7'5"  | 86 sq. ft  | Yes                    |
| 2  | Storage         | 5'9" x 6'1"   | 35 sq. ft  | No                     |
| 3  | Deck            | 6'1" x 34'8"  | 211 sq. ft | No                     |
| 4  | Living Room     | 21'2" x 11'6" | 244 sq. ft | Yes                    |
| 5  | Utility         | 9'1" x 7'5"   | 67 sq. ft  | Yes                    |
| 6  | Kitchen         | 12'9" x 11'7" | 148 sq. ft | Yes                    |
| 7  | Bedroom         | 11'9" x 13'3" | 141 sq. ft | Yes                    |
| 8  | Bedroom         | 11'6" x 13'3" | 137 sq. ft | Yes                    |
| 9  | Porch           | 20'7" x 9'6"  | 197 sq. ft | No                     |
| 10 | Dining Area     | 8'5" x 11'7"  | 98 sq. ft  | Yes                    |
| 11 | Primary Bedroom | 11'6" x 14'4" | 165 sq. ft | Yes                    |

#### • Floor 1 - Bath

Dimensions: 11'9" x 7'5" Area: 86 sq. ft

Counted as living area: Yes

Heated: Yes Finished: Yes Enclosed: Yes Contiguous: Yes Permitted: Yes Wet space: Yes Addition: No Conversion: No

### Floor 1 - Storage

Dimensions: 5'9" x 6'1"

Area: 35 sq. ft

Counted as living area: No

Heated: No Finished: No Enclosed: No Contiguous: Yes Permitted: Yes Wet space: No Addition: No Conversion: No

#### Floor 1 - Deck

**Dimensions**: 6'1" x 34'8"

Area: 211 sq. ft

Counted as living area: No

Heated: No Finished: Yes Enclosed: No Contiguous: Yes Permitted: Yes Wet space: No Addition: No

Conversion: No

### Floor 1 - Living Room

Dimensions: 21'2" x 11'6"

Area: 244 sq. ft

Counted as living area: Yes

Heated: Yes Finished: Yes Enclosed: Yes Contiguous: Yes Permitted: Yes Wet space: No Addition: No Conversion: No

### Floor 1 - Utility

Dimensions: 9'1" x 7'5"

Area: 67 sq. ft

Counted as living area: Yes

Finished: Yes
Enclosed: Yes
Contiguous: Yes
Permitted: Yes
Wet space: No
Addition: No
Conversion: No

Heated: Yes

#### 6 Floor 1 - Kitchen

Dimensions: 12'9" x 11'7"

**Area:** 148 sq. ft

Counted as living area: Yes

Heated: Yes Finished: Yes Enclosed: Yes Contiguous: Yes Permitted: Yes Wet space: No Addition: No Conversion: No

#### Floor 1 - Bedroom

**Dimensions**: 11'9" x 13'3"

Area: 141 sq. ft

Counted as living area: Yes

Heated: Yes Finished: Yes Enclosed: Yes Contiguous: Yes Permitted: Yes Wet space: No Addition: No Conversion: No

#### Floor 1 - Bedroom

Dimensions: 11'6" x 13'3"

**Area:** 137 sq. ft

Counted as living area: Yes

Heated: Yes Finished: Yes Enclosed: Yes Contiguous: Yes Permitted: Yes Wet space: No Addition: No Conversion: No

#### 9 Floor 1 - Porch

**Dimensions**: 20'7" x 9'6"

**Area:** 197 sq. ft

Counted as living area: No

Heated: No Finished: Yes Enclosed: No Contiguous: Yes Permitted: Yes Wet space: No Addition: No

Conversion: No

### Floor 1 - Dining Area

**Dimensions**: 8'5" x 11'7"

Area: 98 sq. ft

Counted as living area: Yes

Heated: Yes Finished: Yes Enclosed: Yes Contiguous: Yes Permitted: Yes Wet space: No Addition: No Conversion: No

### Floor 1 - Primary Bedroom

Dimensions: 11'6" x 14'4"

Area: 165 sq. ft

Counted as living area: Yes

Heated: Yes Finished: Yes Enclosed: Yes Contiguous: Yes Permitted: Yes Wet space: No Addition: No Conversion: No