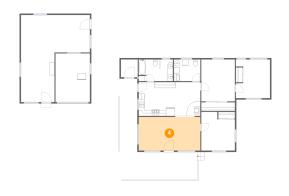

### Floor 1 - Living Room

Dimensions: 21'2" x 11'6"

Area: 244 sq. ft

Counted as living area: Yes

Heated: Yes Finished: Yes Enclosed: Yes Contiguous: Yes Permitted: Yes Wet space: No Addition: No Conversion: No