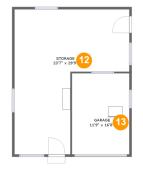

| # | ŧ         | Dimensions    | sqft       | Counted as living area |
|---|-----------|---------------|------------|------------------------|
| 1 | 2 Storage | 23'7" x 29'9" | 498 sq. ft | No                     |
| 1 | 3 Garage  | 11'9" x 16'8" | 197 sq. ft | No                     |

### Ploor 1 - Storage

Dimensions: 23'7" x 29'9"

Area: 498 sq. ft

Counted as living area: No

Heated: No Finished: No Enclosed: No Contiguous: Yes Permitted: Yes Wet space: No Addition: No Conversion: No

### 1 - Garage

Dimensions: 11'9" x 16'8"

**Area:** 197 sq. ft

Counted as living area: No

Heated: No Finished: No Enclosed: Yes Contiguous: Yes Permitted: Yes Wet space: No Addition: No Conversion: No