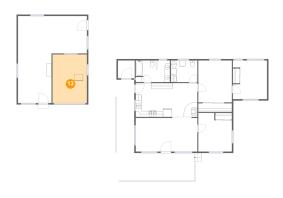

### Floor 1 - Utility

Dimensions: 9'1" x 7'5"

Area: 67 sq. ft

Counted as living area: Yes

Finished: Yes
Enclosed: Yes
Contiguous: Yes
Permitted: Yes
Wet space: No
Addition: No
Conversion: No

Heated: Yes