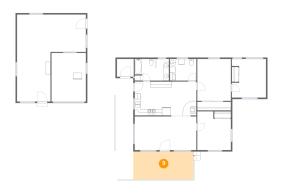

#### 9 Floor 1 - Porch

**Dimensions**: 20'7" x 9'6"

**Area:** 197 sq. ft

Counted as living area: No

Heated: No Finished: Yes Enclosed: No Contiguous: Yes Permitted: Yes Wet space: No Addition: No

Conversion: No