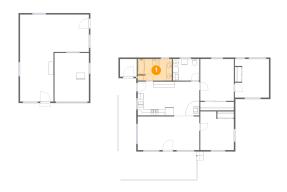

#### • Floor 1 - Bath

Dimensions: 11'9" x 7'5" Area: 86 sq. ft

Counted as living area: Yes

Heated: Yes Finished: Yes Enclosed: Yes Contiguous: Yes Permitted: Yes Wet space: Yes Addition: No Conversion: No