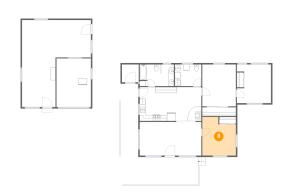

#### Floor 1 - Bedroom

Dimensions: 11'6" x 13'3"

**Area:** 137 sq. ft

Counted as living area: Yes

Heated: Yes Finished: Yes Enclosed: Yes Contiguous: Yes Permitted: Yes Wet space: No Addition: No Conversion: No