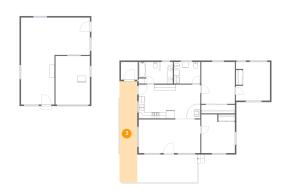

#### Floor 1 - Deck

**Dimensions**: 6'1" x 34'8"

Area: 211 sq. ft

Counted as living area: No

Heated: No Finished: Yes Enclosed: No Contiguous: Yes Permitted: Yes Wet space: No Addition: No

Conversion: No