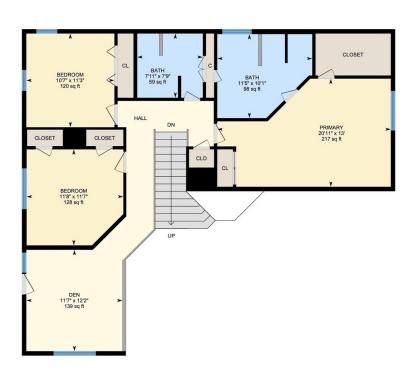

Kitchen: 11'6" x 11' (11.5' x 11') | 126 sq ft Living: 23'5" x 19'5" (23.4' x 19.4') | 370 sq ft

Utility: 3' x 4'7" (3' x 4.6') | 14 sq ft

2ND FLOOR

Bath: 7'11" x 7'9" (7.9' x 7.7') | 59 sq ft Bath: 11'5" x 10'1" (11.4' x 10.1') | 98 sq ft

Bedroom: 11'8" x 11'7" (11.7' x 11.6') | 128 sq ft Bedroom: 10'7" x 11'3" (10.6' x 11.3') | 120 sq ft

Den: 11'7" x 12'2" (11.6' x 12.2') | 139 sq ft Primary: 20'11" x 13' (20.9' x 13') | 217 sq ft