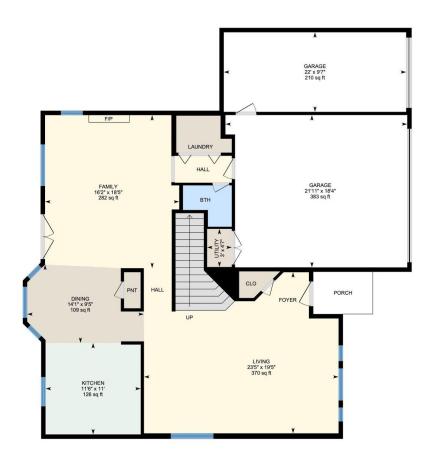

## 1ST FLOOR

Bth: 5'11" x 5' (5.9' x 5') | 23 sq ft

Dining: 14'1" x 9'5" (14.1' x 9.4') | 109 sq ft Family: 16'2" x 18'5" (16.2' x 18.4') | 282 sq ft

Garage: 22' x 9'7" (22' x 9.6') | 210 sq ft

Garage: 21'11" x 18'4" (21.9' x 18.3') | 383 sq ft

Kitchen: 11'6" x 11' (11.5' x 11') | 126 sq ft Living: 23'5" x 19'5" (23.4' x 19.4') | 370 sq ft

Utility: 3' x 4'7" (3' x 4.6') | 14 sq ft

2ND FLOOR

Bath: 7'11" x 7'9" (7.9' x 7.7') | 59 sq ft Bath: 11'5" x 10'1" (11.4' x 10.1') | 98 sq ft