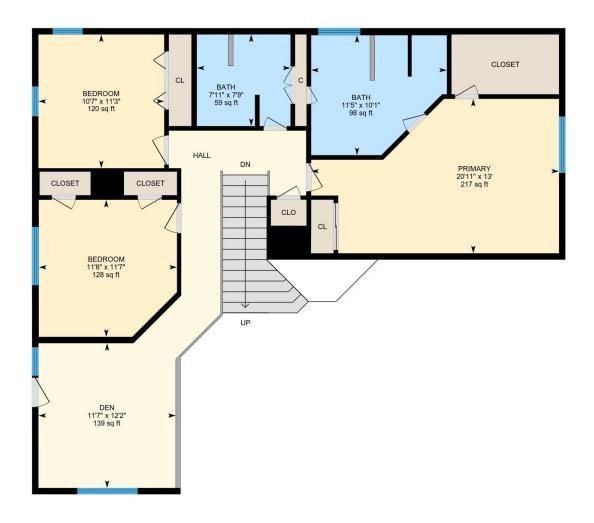

Kitchen: 11'6" x 11' (11.5' x 11') | 126 sq ft Living: 23'5" x 19'5" (23.4' x 19.4') | 370 sq ft

Utility: 3' x 4'7" (3' x 4.6') | 14 sq ft

2ND FLOOR

Bath: 7'11" x 7'9" (7.9' x 7.7') | 59 sq ft Bath: 11'5" x 10'1" (11.4' x 10.1') | 98 sq ft

Bedroom: 11'8" x 11'7" (11.7' x 11.6') | 128 sq ft Bedroom: 10'7" x 11'3" (10.6' x 11.3') | 120 sq ft

Den: 11'7" x 12'2" (11.6' x 12.2') | 139 sq ft Primary: 20'11" x 13' (20.9' x 13') | 217 sq ft