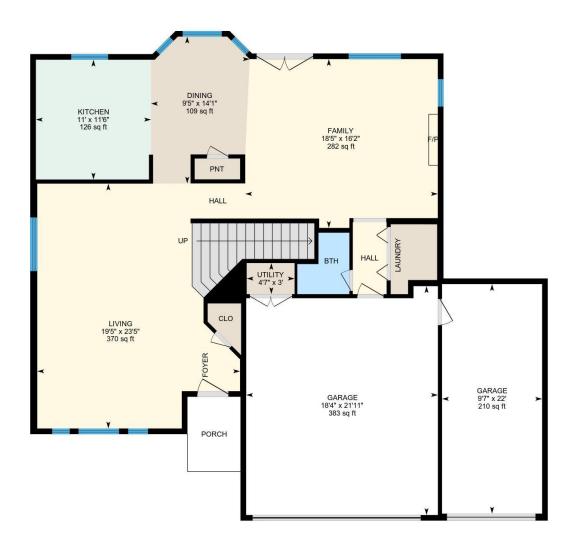

## 1ST FLOOR

Bth: 5'11" x 5' (5.9' x 5') | 23 sq ft

Dining: 14'1" x 9'5" (14.1' x 9.4') | 109 sq ft Family: 16'2" x 18'5" (16.2' x 18.4') | 282 sq ft

Garage: 22' x 9'7" (22' x 9.6') | 210 sq ft

Garage: 21'11" x 18'4" (21.9' x 18.3') | 383 sq ft

Kitchen: 11'6" x 11' (11.5' x 11') | 126 sq ft Living: 23'5" x 19'5" (23.4' x 19.4') | 370 sq ft

Utility: 3' x 4'7" (3' x 4.6') | 14 sq ft

2ND FLOOR

Bath: 7'11" x 7'9" (7.9' x 7.7') | 59 sq ft Bath: 11'5" x 10'1" (11.4' x 10.1') | 98 sq ft