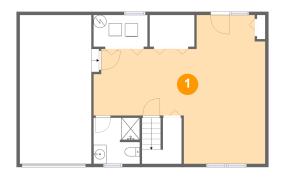

### Floor 1 - Recreation Room

Dimensions: 26'6" x 23'0"

**Area:** 412 sq. ft

Counted as living area: Yes

Heated: Yes Finished: Yes Enclosed: Yes Contiguous: Yes Permitted: Yes Wet space: No Addition: No Conversion: No