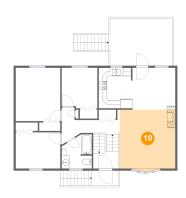

## Floor 2 - Living Room

Dimensions: 13'6" x 14'4"

Area: 197 sq. ft

Counted as living area: Yes

Heated: Yes Finished: Yes Enclosed: Yes Contiguous: Yes Permitted: Yes Wet space: No Addition: No Conversion: No