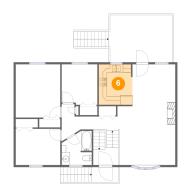

### 5 Floor 2 - Porch

Dimensions: 6'5" x 3'8"

Area: 52 sq. ft

Counted as living area: No

Heated: No Finished: Yes Enclosed: No Contiguous: Yes Permitted: Yes Wet space: No Addition: No Conversion: No

6 Floor 2 - Kitchen

**Dimensions**: 8'2" x 9'10"

Area: 80 sq. ft

Counted as living area: Yes

Heated: Yes Finished: Yes Enclosed: Yes Contiguous: Yes Permitted: Yes Wet space: No Addition: No Conversion: No