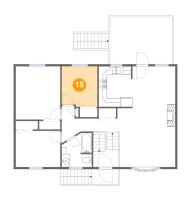

### 15

#### Floor 2 - Bedroom

**Dimensions:** 8'8" x 9'10"

Area: 84 sq. ft

Counted as living area: Yes

Heated: Yes Finished: Yes Enclosed: Yes Contiguous: Yes Permitted: Yes Wet space: No Addition: No Conversion: No