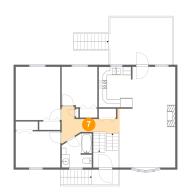

### Floor 2 - Hall

Dimensions: 14'1" x 9'0"

Area: 63 sq. ft

Counted as living area: Yes

Heated: Yes Finished: Yes Enclosed: Yes Contiguous: Yes Permitted: Yes Wet space: No Addition: No Conversion: No