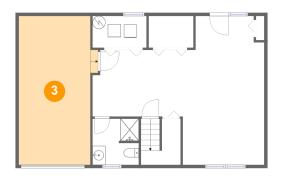

Dimensions: 11'0" x 23'0"

**Area**: 259 sq. ft

Counted as living area: No

Heated: No Finished: No Enclosed: Yes Contiguous: Yes Permitted: Yes Wet space: No Addition: No Conversion: No