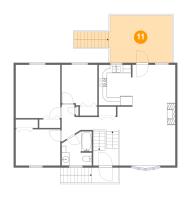

#### Floor 2 - Deck

Dimensions: 15'6" x 11'5"

Area: 208 sq. ft

Counted as living area: No

Heated: No Finished: Yes Enclosed: No Contiguous: Yes Permitted: Yes Wet space: No Addition: No Conversion: No