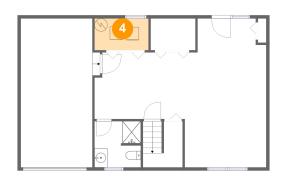

# Floor 1 - Laundry

Dimensions: 8'4" x 4'11"

Area: 41 sq. ft

Counted as living area: Yes

Heated: Yes Finished: Yes Enclosed: Yes Contiguous: Yes Permitted: Yes Wet space: No Addition: No Conversion: No