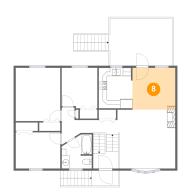

## Floor 2 - Dining Area

Dimensions: 10'5" x 10'2"

Area: 107 sq. ft

Counted as living area: Yes

Heated: Yes Finished: Yes Enclosed: Yes Contiguous: Yes Permitted: Yes Wet space: No Addition: No Conversion: No