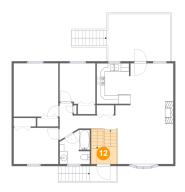

# Floor 2 - Foyer

Dimensions: 6'2" x 4'2"

Area: 55 sq. ft

Counted as living area: Yes

Heated: Yes Finished: Yes Enclosed: Yes Contiguous: Yes Permitted: Yes Wet space: No Addition: No Conversion: No