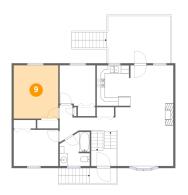

# Floor 2 - Primary Bedroom

Dimensions: 10'10" x 12'11"

Area: 141 sq. ft

Counted as living area: Yes

Heated: Yes Finished: Yes Enclosed: Yes Contiguous: Yes Permitted: Yes Wet space: No Addition: No Conversion: No