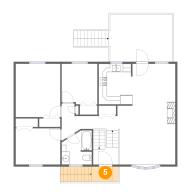

### 5 Floor 2 - Porch

Dimensions: 6'5" x 3'8"

Area: 52 sq. ft

Counted as living area: No

Heated: No Finished: Yes Enclosed: No Contiguous: Yes Permitted: Yes Wet space: No Addition: No Conversion: No

6 Floor 2 - Kitchen