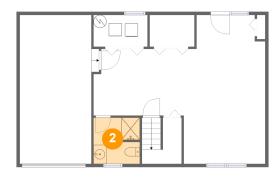

#### 2 Floor 1 - Bath

Dimensions: 7'2" x 7'2"

Area: 50 sq. ft

Counted as living area: Yes

Heated: Yes Finished: Yes Enclosed: Yes Contiguous: Yes Permitted: Yes Wet space: Yes Addition: No Conversion: No

Floor 1 - Garage