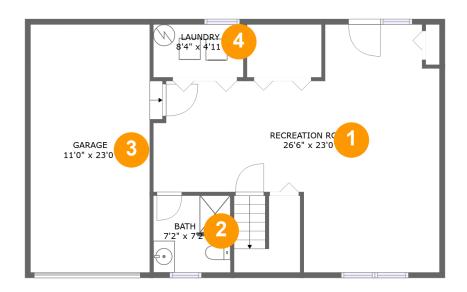

#### **Room dimensions**

Floor 1 Total sqft: 935 Living area: 653

| # |                 | Dimensions    | sqft       | Counted as living area |
|---|-----------------|---------------|------------|------------------------|
| 1 | Recreation Room | 26'6" x 23'0" | 412 sq. ft | Yes                    |
| 2 | Bath            | 7'2" x 7'2"   | 50 sq. ft  | Yes                    |
| 3 | Garage          | 11'0" x 23'0" | 259 sq. ft | No                     |
| 4 | Laundry         | 8'4" x 4'11"  | 41 sq. ft  | Yes                    |

### Floor 1 - Recreation Room

Dimensions: 26'6" x 23'0"

**Area:** 412 sq. ft

Counted as living area: Yes

Heated: Yes Finished: Yes Enclosed: Yes Contiguous: Yes Permitted: Yes Wet space: No Addition: No Conversion: No

#### 2 Floor 1 - Bath

Dimensions: 7'2" x 7'2"

Area: 50 sq. ft

Counted as living area: Yes

Heated: Yes Finished: Yes Enclosed: Yes Contiguous: Yes Permitted: Yes Wet space: Yes Addition: No Conversion: No

Floor 1 - Garage

Dimensions: 11'0" x 23'0"

**Area**: 259 sq. ft

Counted as living area: No

Heated: No Finished: No Enclosed: Yes Contiguous: Yes Permitted: Yes Wet space: No Addition: No Conversion: No

# Floor 1 - Laundry

Dimensions: 8'4" x 4'11"

Area: 41 sq. ft

Counted as living area: Yes

Heated: Yes Finished: Yes Enclosed: Yes Contiguous: Yes Permitted: Yes Wet space: No Addition: No Conversion: No