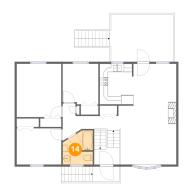

### Floor 2 - Bath

Dimensions: 7'4" x 8'3"

Area: 53 sq. ft

Finished: Yes Counted as living area: Yes Enclosed: Yes Contiguous: Yes Permitted: Yes Wet space: Yes Addition: No Conversion: No

Heated: Yes