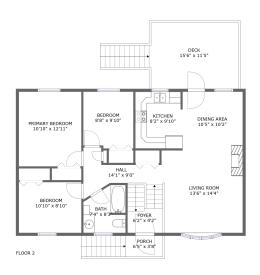

FLOOR 1

#### **Room dimensions**

Floor 2 Total sqft: 1282 Living area: 1022

| #  |                 | Dimensions      | sqft       | Counted as living area |
|----|-----------------|-----------------|------------|------------------------|
| 5  | Porch           | 6'5" x 3'8"     | 52 sq. ft  | No                     |
| 6  | Kitchen         | 8'2" x 9'10"    | 80 sq. ft  | Yes                    |
| 7  | Hall            | 14'1" x 9'0"    | 63 sq. ft  | Yes                    |
| 8  | Dining Area     | 10'5" x 10'2"   | 107 sq. ft | Yes                    |
| 9  | Primary Bedroom | 10'10" x 12'11" | 141 sq. ft | Yes                    |
| 10 | Living Room     | 13'6" x 14'4"   | 197 sq. ft | Yes                    |
| 11 | Deck            | 15'6" x 11'5"   | 208 sq. ft | No                     |
| 12 | Foyer           | 6'2" x 4'2"     | 55 sq. ft  | Yes                    |
| 13 | Bedroom         | 10'10" x 8'10"  | 96 sq. ft  | Yes                    |
| 14 | Bath            | 7'4" x 8'3"     | 53 sq. ft  | Yes                    |
| 15 | Bedroom         | 8'8" x 9'10"    | 84 sq. ft  | Yes                    |