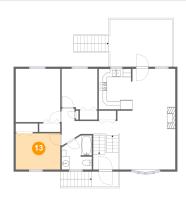

### Floor 2 - Bedroom

Dimensions: 10'10" x 8'10"

Area: 96 sq. ft

Counted as living area: Yes

Heated: Yes Finished: Yes Enclosed: Yes Contiguous: Yes Permitted: Yes Wet space: No Addition: No Conversion: No