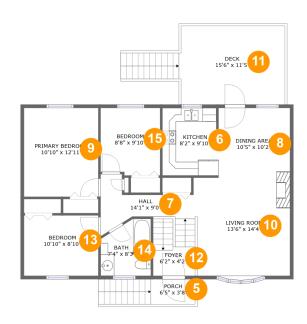

#### **Room dimensions**

Floor 2 Total sqft: 1282 Living area: 1022

| #  |                 | Dimensions      | sqft       | Counted as living area |
|----|-----------------|-----------------|------------|------------------------|
| 5  | Porch           | 6'5" x 3'8"     | 52 sq. ft  | No                     |
| 6  | Kitchen         | 8'2" x 9'10"    | 80 sq. ft  | Yes                    |
| 7  | Hall            | 14'1" x 9'0"    | 63 sq. ft  | Yes                    |
| 8  | Dining Area     | 10'5" x 10'2"   | 107 sq. ft | Yes                    |
| 9  | Primary Bedroom | 10'10" x 12'11" | 141 sq. ft | Yes                    |
| 10 | Living Room     | 13'6" x 14'4"   | 197 sq. ft | Yes                    |
| 11 | Deck            | 15'6" x 11'5"   | 208 sq. ft | No                     |
| 12 | Foyer           | 6'2" x 4'2"     | 55 sq. ft  | Yes                    |
| 13 | Bedroom         | 10'10" x 8'10"  | 96 sq. ft  | Yes                    |
| 14 | Bath            | 7'4" x 8'3"     | 53 sq. ft  | Yes                    |
| 15 | Bedroom         | 8'8" x 9'10"    | 84 sq. ft  | Yes                    |

### 5 Floor 2 - Porch

Dimensions: 6'5" x 3'8"

Area: 52 sq. ft

Counted as living area: No

Heated: No Finished: Yes Enclosed: No Contiguous: Yes Permitted: Yes Wet space: No Addition: No Conversion: No

6 Floor 2 - Kitchen

**Dimensions**: 8'2" x 9'10"

Area: 80 sq. ft

Counted as living area: Yes

Heated: Yes Finished: Yes Enclosed: Yes Contiguous: Yes Permitted: Yes Wet space: No Addition: No Conversion: No

### Floor 2 - Hall

Dimensions: 14'1" x 9'0"

Area: 63 sq. ft

Counted as living area: Yes

Heated: Yes Finished: Yes Enclosed: Yes Contiguous: Yes Permitted: Yes Wet space: No Addition: No Conversion: No

## Floor 2 - Dining Area

Dimensions: 10'5" x 10'2"

Area: 107 sq. ft

Counted as living area: Yes

Heated: Yes Finished: Yes Enclosed: Yes Contiguous: Yes Permitted: Yes Wet space: No Addition: No Conversion: No

# Floor 2 - Primary Bedroom

Dimensions: 10'10" x 12'11"

Area: 141 sq. ft

Counted as living area: Yes

Heated: Yes Finished: Yes Enclosed: Yes Contiguous: Yes Permitted: Yes Wet space: No Addition: No Conversion: No

## Floor 2 - Living Room

Dimensions: 13'6" x 14'4"

Area: 197 sq. ft

Counted as living area: Yes

Heated: Yes Finished: Yes Enclosed: Yes Contiguous: Yes Permitted: Yes Wet space: No Addition: No Conversion: No

#### Floor 2 - Deck

Dimensions: 15'6" x 11'5"

Area: 208 sq. ft

Counted as living area: No

Heated: No Finished: Yes Enclosed: No Contiguous: Yes Permitted: Yes Wet space: No Addition: No Conversion: No

# Floor 2 - Foyer

Dimensions: 6'2" x 4'2"

Area: 55 sq. ft

Counted as living area: Yes

Heated: Yes Finished: Yes Enclosed: Yes Contiguous: Yes Permitted: Yes Wet space: No Addition: No Conversion: No

### Floor 2 - Bedroom

Dimensions: 10'10" x 8'10"

Area: 96 sq. ft

Counted as living area: Yes

Heated: Yes Finished: Yes Enclosed: Yes Contiguous: Yes Permitted: Yes Wet space: No Addition: No Conversion: No

### Floor 2 - Bath

Dimensions: 7'4" x 8'3"

Area: 53 sq. ft

Finished: Yes Counted as living area: Yes Enclosed: Yes Contiguous: Yes Permitted: Yes Wet space: Yes Addition: No Conversion: No

#### Floor 2 - Bedroom

**Dimensions:** 8'8" x 9'10"

Area: 84 sq. ft

Counted as living area: Yes

Heated: Yes Finished: Yes Enclosed: Yes Contiguous: Yes Permitted: Yes Wet space: No Addition: No Conversion: No