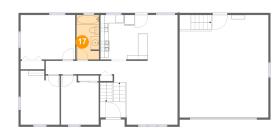

FLOOR 1

## **Room dimensions**

#### Floor 2

#### Total sqft: 1647 Living area: 1074

| #  |             | Dimensions     | sqft       | Counted as living area |
|----|-------------|----------------|------------|------------------------|
| 8  | Bedroom     | 9'2" x 11'11"  | 101 sq. ft | Yes                    |
| 9  | Garage      | 21'7" x 24'11" | 538 sq. ft | No                     |
| 10 | Bedroom     | 9'6" x 13'1"   | 120 sq. ft | Yes                    |
| 11 | Dining Room | 7'4" x 11'1"   | 81 sq. ft  | Yes                    |
| 12 | Bedroom     | 13'3" x 10'9"  | 144 sq. ft | Yes                    |
| 13 | Living Room | 15'6" x 15'7"  | 208 sq. ft | Yes                    |
| 14 | Hall        | 16'8" x 3'3"   | 54 sq. ft  | Yes                    |
| 15 | Kitchen     | 11'5" x 10'9"  | 124 sq. ft | Yes                    |
| 16 | Entry       | 6'2" x 3'9"    | 55 sq. ft  | Yes                    |
| 17 | Bath        | 5'6" x 10'10"  | 58 sq. ft  | Yes                    |