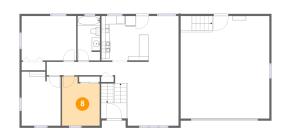

Floor 1 - Room

Dimensions: 11'7" x 10'11" Area: 125 sq. ft Counted as living area: No Heated: Yes Finished: Yes Enclosed: Yes Contiguous: Yes Permitted: Yes Wet space: No Addition: No Conversion: No

Dimensions: 9'2" x 11'11" Area: 101 sq. ft Counted as living area: Yes Heated: Yes Finished: Yes Enclosed: Yes Contiguous: Yes Permitted: Yes Wet space: No Addition: No Conversion: No