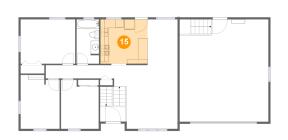

# ᅝ **Floor 2 -** Kitchen

Dimensions: 11'5" x 10'9" Area: 124 sq. ft Counted as living area: Yes Heated: Yes Finished: Yes Enclosed: Yes Contiguous: Yes Permitted: Yes Wet space: No Addition: No Conversion: No