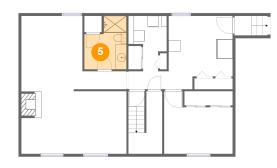

#### 5 Floor 1 - Bath

Dimensions: 7'8" x 9'8" Area: 62 sq. ft Counted as living area: Yes Heated: Yes Finished: Yes Enclosed: Yes Contiguous: Yes Permitted: Yes Wet space: Yes Addition: No Conversion: No