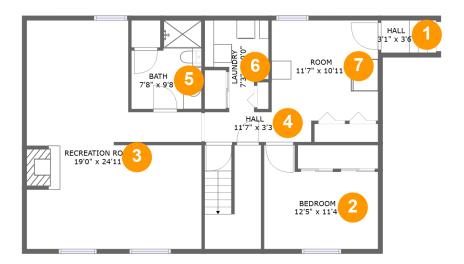

#### Floor 1

#### Total sqft: 1021 Living area: 887

| # |                 | Dimensions     | sqft       | Counted as living area |
|---|-----------------|----------------|------------|------------------------|
| 1 | Hall            | 3'1" x 3'6"    | 21 sq. ft  | Yes                    |
| 2 | Bedroom         | 12'5" x 11'4"  | 114 sq. ft | Yes                    |
| 3 | Recreation Room | 19'0" x 24'11" | 389 sq. ft | Yes                    |
| 4 | Hall            | 11'7" x 3'3"   | 36 sq. ft  | Yes                    |
| 5 | Bath            | 7'8" x 9'8"    | 62 sq. ft  | Yes                    |
| 6 | Utility         | 7'3" x 10'0"   | 51 sq. ft  | Yes                    |
| 7 | Room            | 11'7" x 10'11" | 125 sq. ft | No                     |

Scan captured on Mon, 04 Nov 2024 16:33:55 GMT

Information is calculated by Cubicasa technology deemed highly reliable but not guaranteed.

**Dimensions:** 3'1" x 3'6" **Area:** 21 sq. ft **Counted as living area:** Yes Heated: Yes Finished: Yes Enclosed: Yes Contiguous: Yes Permitted: Yes Wet space: No Addition: No Conversion: No

## 🙆 **Floor 1 -** Bedroom

Dimensions: 12'5" x 11'4" Area: 114 sq. ft Counted as living area: Yes Heated: Yes Finished: Yes Enclosed: Yes Contiguous: Yes Permitted: Yes Wet space: No Addition: No Conversion: No

#### 3 Floor 1 - Recreation Room

Dimensions: 19'0" x 24'11" Area: 389 sq. ft Counted as living area: Yes Heated: Yes Finished: Yes Enclosed: Yes Contiguous: Yes Permitted: Yes Wet space: No Addition: No Conversion: No

CUBICASA

👂 Floor 1 - Hall

Dimensions: 11'7" x 3'3" Area: 36 sq. ft Counted as living area: Yes Heated: Yes Finished: Yes Enclosed: Yes Contiguous: Yes Permitted: Yes Wet space: No Addition: No Conversion: No

#### 5 Floor 1 - Bath

Dimensions: 7'8" x 9'8" Area: 62 sq. ft Counted as living area: Yes Heated: Yes Finished: Yes Enclosed: Yes Contiguous: Yes Permitted: Yes Wet space: Yes Addition: No Conversion: No

Scan captured on Mon, 04 Nov 2024 16:33:55 GMT Information is calculated by Cubicasa technology deemed highly reliable but not guaranteed.

Dimensions: 7'3" x 10'0" Area: 51 sq. ft Counted as living area: Yes Heated: Yes Finished: Yes Enclosed: Yes Contiguous: Yes Permitted: Yes Wet space: No Addition: No Conversion: No

Floor 1 - Room

Dimensions: 11'7" x 10'11" Area: 125 sq. ft Counted as living area: No Heated: Yes Finished: Yes Enclosed: Yes Contiguous: Yes Permitted: Yes Wet space: No Addition: No Conversion: No

Dimensions: 9'2" x 11'11" Area: 101 sq. ft Counted as living area: Yes Heated: Yes Finished: Yes Enclosed: Yes Contiguous: Yes Permitted: Yes Wet space: No Addition: No Conversion: No