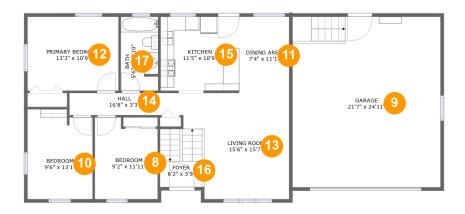

#### Floor 2

#### Total sqft: 1647 Living area: 1074

| #  |             | Dimensions     | sqft       | Counted as living area |
|----|-------------|----------------|------------|------------------------|
| 8  | Bedroom     | 9'2" x 11'11"  | 101 sq. ft | Yes                    |
| 9  | Garage      | 21'7" x 24'11" | 538 sq. ft | No                     |
| 10 | Bedroom     | 9'6" x 13'1"   | 120 sq. ft | Yes                    |
| 11 | Dining Room | 7'4" x 11'1"   | 81 sq. ft  | Yes                    |
| 12 | Bedroom     | 13'3" x 10'9"  | 144 sq. ft | Yes                    |
| 13 | Living Room | 15'6" x 15'7"  | 208 sq. ft | Yes                    |
| 14 | Hall        | 16'8" x 3'3"   | 54 sq. ft  | Yes                    |
| 15 | Kitchen     | 11'5" x 10'9"  | 124 sq. ft | Yes                    |
| 16 | Entry       | 6'2" x 3'9"    | 55 sq. ft  | Yes                    |
| 17 | Bath        | 5'6" x 10'10"  | 58 sq. ft  | Yes                    |

## 🦻 **Floor 2 -** Garage

Dimensions: 21'7" x 24'11" Area: 538 sq. ft Counted as living area: No

Heated: No Finished: No Enclosed: Yes Contiguous: Yes Permitted: Yes Wet space: No Addition: No Conversion: No

🕛 Floor 2 - Bedroom

Dimensions: 9'6" x 13'1" Area: 120 sq. ft Counted as living area: Yes Heated: Yes Finished: Yes Enclosed: Yes Contiguous: Yes Permitted: Yes Wet space: No Addition: No Conversion: No

#### 🔱 Floor 2 - Dining Room

Dimensions: 7'4" x 11'1" Area: 81 sq. ft Counted as living area: Yes Heated: Yes Finished: Yes Enclosed: Yes Contiguous: Yes Permitted: Yes Wet space: No Addition: No Conversion: No

# Floor 2 - Bedroom

Dimensions: 13'3" x 10'9" Area: 144 sq. ft Counted as living area: Yes

Heated: Yes Finished: Yes Enclosed: Yes Contiguous: Yes Permitted: Yes Wet space: No Addition: No Conversion: No

🤨 Floor 2 - Living Room

Dimensions: 15'6" x 15'7" Area: 208 sq. ft Counted as living area: Yes

Heated: Yes Finished: Yes Enclosed: Yes Contiguous: Yes Permitted: Yes Wet space: No Addition: No Conversion: No

# Floor 2 - Hall

Dimensions: 16'8" x 3'3" Area: 54 sq. ft Counted as living area: Yes

Heated: Yes Finished: Yes Enclosed: Yes Contiguous: Yes Permitted: Yes Wet space: No Addition: No Conversion: No

Scan captured on Mon, 04 Nov 2024 16:33:55 GMT Information is calculated by Cubicasa technology deemed highly reliable but not guaranteed.

# ᅝ **Floor 2 -** Kitchen

Dimensions: 11'5" x 10'9" Area: 124 sq. ft Counted as living area: Yes Heated: Yes Finished: Yes Enclosed: Yes Contiguous: Yes Permitted: Yes Wet space: No Addition: No Conversion: No

🤨 Floor 2 - Entry

Dimensions: 6'2" x 3'9" Area: 55 sq. ft Counted as living area: Yes Heated: Yes Finished: Yes Enclosed: Yes Contiguous: Yes Permitted: Yes Wet space: No Addition: No Conversion: No

😳 Floor 2 - Bath

Dimensions: 5'6" x 10'10" Area: 58 sq. ft Counted as living area: Yes

Heated: Yes Finished: Yes Enclosed: Yes Contiguous: Yes Permitted: Yes Wet space: Yes Addition: No Conversion: No

Scan captured on Mon, 04 Nov 2024 16:33:55 GMT Information is calculated by Cubicasa technology deemed highly reliable but not guaranteed.