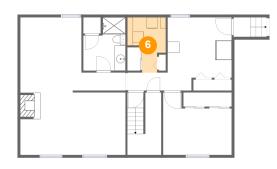

Scan captured on Mon, 04 Nov 2024 16:33:55 GMT Information is calculated by Cubicasa technology deemed highly reliable but not guaranteed.

Dimensions: 7'3" x 10'0" Area: 51 sq. ft Counted as living area: Yes Heated: Yes Finished: Yes Enclosed: Yes Contiguous: Yes Permitted: Yes Wet space: No Addition: No Conversion: No