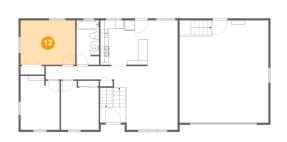

# Floor 2 - Bedroom

Dimensions: 13'3" x 10'9" Area: 144 sq. ft Counted as living area: Yes

Heated: Yes Finished: Yes Enclosed: Yes Contiguous: Yes Permitted: Yes Wet space: No Addition: No Conversion: No