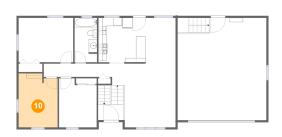

🕛 Floor 2 - Bedroom

Dimensions: 9'6" x 13'1" Area: 120 sq. ft Counted as living area: Yes Heated: Yes Finished: Yes Enclosed: Yes Contiguous: Yes Permitted: Yes Wet space: No Addition: No Conversion: No