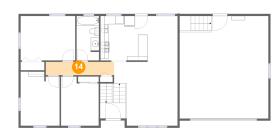

# Floor 2 - Hall

Dimensions: 16'8" x 3'3" Area: 54 sq. ft Counted as living area: Yes

Heated: Yes Finished: Yes Enclosed: Yes Contiguous: Yes Permitted: Yes Wet space: No Addition: No Conversion: No

Scan captured on Mon, 04 Nov 2024 16:33:55 GMT Information is calculated by Cubicasa technology deemed highly reliable but not guaranteed.