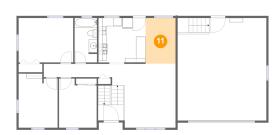

#### 🔱 Floor 2 - Dining Room

Dimensions: 7'4" x 11'1" Area: 81 sq. ft Counted as living area: Yes Heated: Yes Finished: Yes Enclosed: Yes Contiguous: Yes Permitted: Yes Wet space: No Addition: No Conversion: No