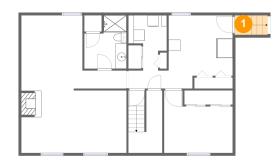

Scan captured on Mon, 04 Nov 2024 16:33:55 GMT

Information is calculated by Cubicasa technology deemed highly reliable but not guaranteed.

**Dimensions:** 3'1" x 3'6" **Area:** 21 sq. ft **Counted as living area:** Yes Heated: Yes Finished: Yes Enclosed: Yes Contiguous: Yes Permitted: Yes Wet space: No Addition: No Conversion: No