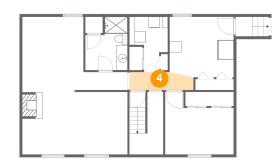

CUBICASA

👂 Floor 1 - Hall

Dimensions: 11'7" x 3'3" Area: 36 sq. ft Counted as living area: Yes Heated: Yes Finished: Yes Enclosed: Yes Contiguous: Yes Permitted: Yes Wet space: No Addition: No Conversion: No