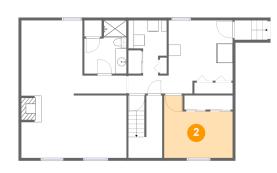

## 🙆 **Floor 1 -** Bedroom

Dimensions: 12'5" x 11'4" Area: 114 sq. ft Counted as living area: Yes Heated: Yes Finished: Yes Enclosed: Yes Contiguous: Yes Permitted: Yes Wet space: No Addition: No Conversion: No