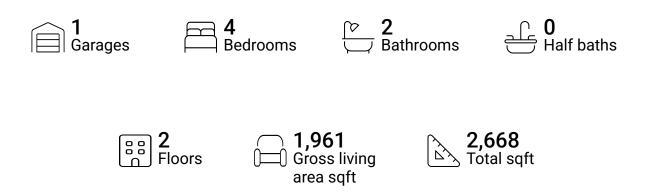

FLOOR 1

# **Property summary**







## **Room dimensions**

#### Floor 1

#### Total sqft: 1021 Living area: 887

| # |                 | Dimensions     | sqft       | Counted as living area |
|---|-----------------|----------------|------------|------------------------|
| 1 | Hall            | 3'1" x 3'6"    | 21 sq. ft  | Yes                    |
| 2 | Bedroom         | 12'5" x 11'4"  | 114 sq. ft | Yes                    |
| 3 | Recreation Room | 19'0" x 24'11" | 389 sq. ft | Yes                    |
| 4 | Hall            | 11'7" x 3'3"   | 36 sq. ft  | Yes                    |
| 5 | Bath            | 7'8" x 9'8"    | 62 sq. ft  | Yes                    |
| 6 | Utility         | 7'3" x 10'0"   | 51 sq. ft  | Yes                    |
| 7 | Room            | 11'7" x 10'11" | 125 sq. ft | No                     |