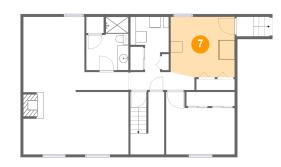

Floor 1 - Room

Dimensions: 11'7" x 10'11" Area: 125 sq. ft Counted as living area: No Heated: Yes Finished: Yes Enclosed: Yes Contiguous: Yes Permitted: Yes Wet space: No Addition: No Conversion: No

Dimensions: 9'2" x 11'11" Area: 101 sq. ft Counted as living area: Yes Heated: Yes Finished: Yes Enclosed: Yes Contiguous: Yes Permitted: Yes Wet space: No Addition: No Conversion: No