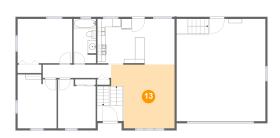

🤨 Floor 2 - Living Room

Dimensions: 15'6" x 15'7" Area: 208 sq. ft Counted as living area: Yes

Heated: Yes Finished: Yes Enclosed: Yes Contiguous: Yes Permitted: Yes Wet space: No Addition: No Conversion: No