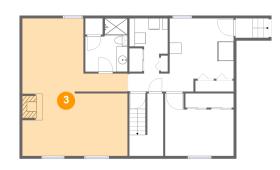

#### 3 Floor 1 - Recreation Room

Dimensions: 19'0" x 24'11" Area: 389 sq. ft Counted as living area: Yes Heated: Yes Finished: Yes Enclosed: Yes Contiguous: Yes Permitted: Yes Wet space: No Addition: No Conversion: No