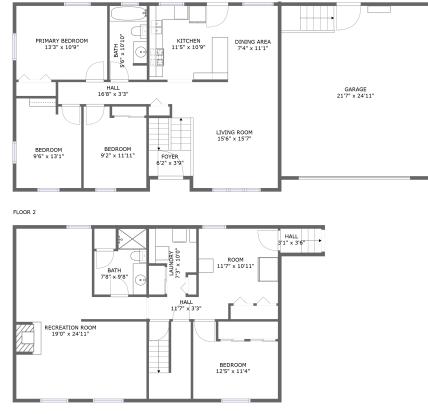

FLOOR 1

#### Floor 1

#### Total sqft: 1021 Living area: 887

| # |                 | Dimensions     | sqft       | Counted as living area |
|---|-----------------|----------------|------------|------------------------|
| 1 | Hall            | 3'1" x 3'6"    | 21 sq. ft  | Yes                    |
| 2 | Bedroom         | 12'5" x 11'4"  | 114 sq. ft | Yes                    |
| 3 | Recreation Room | 19'0" x 24'11" | 389 sq. ft | Yes                    |
| 4 | Hall            | 11'7" x 3'3"   | 36 sq. ft  | Yes                    |
| 5 | Bath            | 7'8" x 9'8"    | 62 sq. ft  | Yes                    |
| 6 | Utility         | 7'3" x 10'0"   | 51 sq. ft  | Yes                    |
| 7 | Room            | 11'7" x 10'11" | 125 sq. ft | No                     |

## **Room dimensions**

#### Floor 2

#### Total sqft: 1647 Living area: 1074

| #  |             | Dimensions     | sqft       | Counted as living area |
|----|-------------|----------------|------------|------------------------|
| 8  | Bedroom     | 9'2" x 11'11"  | 101 sq. ft | Yes                    |
| 9  | Garage      | 21'7" x 24'11" | 538 sq. ft | No                     |
| 10 | Bedroom     | 9'6" x 13'1"   | 120 sq. ft | Yes                    |
| 11 | Dining Room | 7'4" x 11'1"   | 81 sq. ft  | Yes                    |
| 12 | Bedroom     | 13'3" x 10'9"  | 144 sq. ft | Yes                    |
| 13 | Living Room | 15'6" x 15'7"  | 208 sq. ft | Yes                    |
| 14 | Hall        | 16'8" x 3'3"   | 54 sq. ft  | Yes                    |
| 15 | Kitchen     | 11'5" x 10'9"  | 124 sq. ft | Yes                    |
| 16 | Entry       | 6'2" x 3'9"    | 55 sq. ft  | Yes                    |
| 17 | Bath        | 5'6" x 10'10"  | 58 sq. ft  | Yes                    |