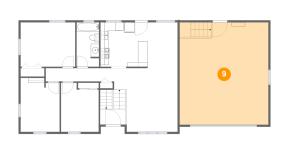

## 🦻 **Floor 2 -** Garage

Dimensions: 21'7" x 24'11" Area: 538 sq. ft Counted as living area: No

Heated: No Finished: No Enclosed: Yes Contiguous: Yes Permitted: Yes Wet space: No Addition: No Conversion: No