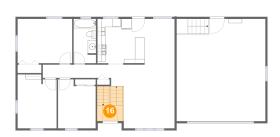

🤨 Floor 2 - Entry

Dimensions: 6'2" x 3'9" Area: 55 sq. ft Counted as living area: Yes Heated: Yes Finished: Yes Enclosed: Yes Contiguous: Yes Permitted: Yes Wet space: No Addition: No Conversion: No

😳 Floor 2 - Bath

Dimensions: 5'6" x 10'10" Area: 58 sq. ft Counted as living area: Yes

Heated: Yes Finished: Yes Enclosed: Yes Contiguous: Yes Permitted: Yes Wet space: Yes Addition: No Conversion: No

Scan captured on Mon, 04 Nov 2024 16:33:55 GMT Information is calculated by Cubicasa technology deemed highly reliable but not guaranteed.