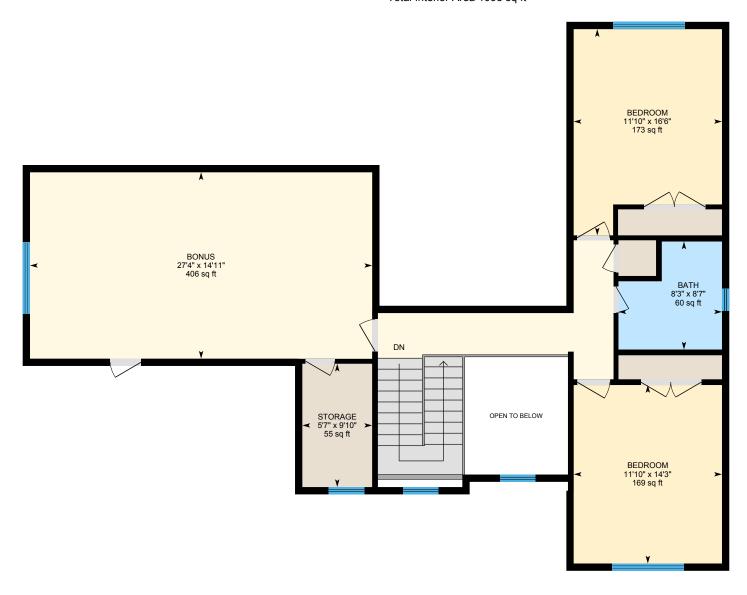

#### 2ND FLOOR

Bath: 8'7" x 8'3" | 60 sq ft

Bedroom: 14'3" x 11'10" | 169 sq ft Bedroom: 16'6" x 11'10" | 173 sq ft Bonus: 14'11" x 27'4" | 406 sq ft Storage: 9'10" x 5'7" | 55 sq ft

#### 2ND FLOOR

Interior Area: 1098 sq ft
Excluded Area: 78 sq ft
Perimeter Wall Length: 223 ft
Perimeter Wall Thickness: 7.0 in
Exterior Area: 1228 sq ft

Measurement Diagram for: 1st Floor Exterior Wall Thickness: 7.0 in

Measurement Diagram for: 2nd Floor Exterior Wall Thickness: 7.0 in