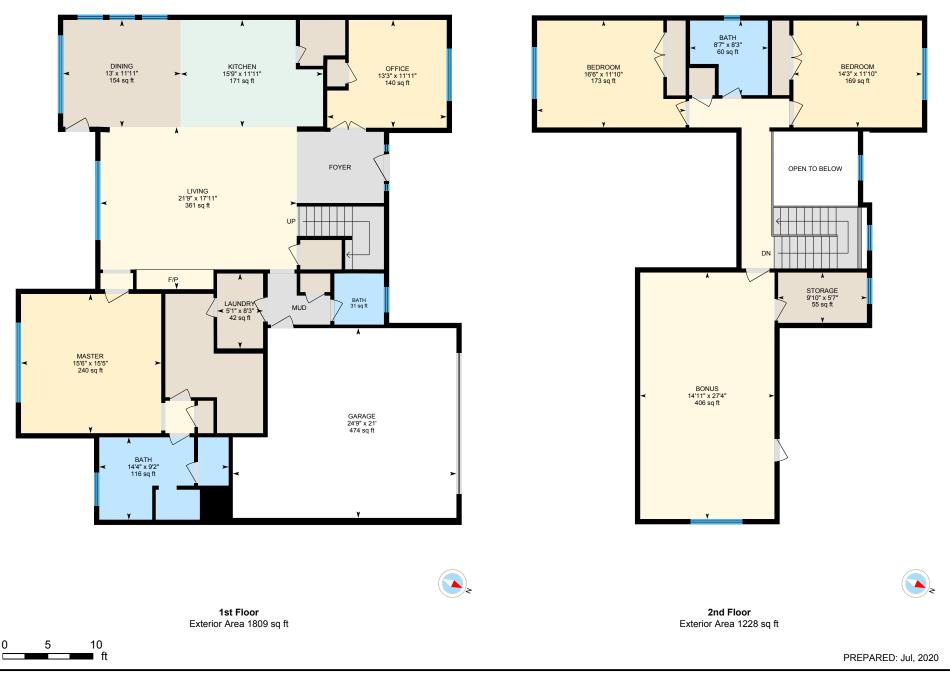

Main Building: Total Exterior Area Above Grade 3037 sq ft

1st Floor Total Exterior Area 1809 sq ft Total Interior Area 1683 sq ft

2nd Floor Total Exterior Area 1228 sq ft Total Interior Area 1098 sq ft

### 1ST FLOOR

Bath: 5'6" x 5'8" | 31 sq ft

Dining: 13' x 11'11" | 154 sq ft

Garage: 24'9" x 21' | 474 sq ft

Kitchen: 15'9" x 11'11" | 171 sq ft

Laundry: 5'1" x 8'3" | 42 sq ft

Living: 21'9" x 17'11" | 361 sq ft

Master: 15'6" x 15'5" | 240 sq ft

Office: 13'3" x 11'11" | 140 sq ft

Bath: 14'4" x 9'2" | 116 sq ft

#### 2ND FLOOR

Bath: 8'7" x 8'3" | 60 sq ft

Bedroom: 14'3" x 11'10" | 169 sq ft Bedroom: 16'6" x 11'10" | 173 sq ft Bonus: 14'11" x 27'4" | 406 sq ft Storage: 9'10" x 5'7" | 55 sq ft

Measurement Diagram for: 1st Floor Exterior Wall Thickness: 7.0 in

Measurement Diagram for: 2nd Floor Exterior Wall Thickness: 7.0 in