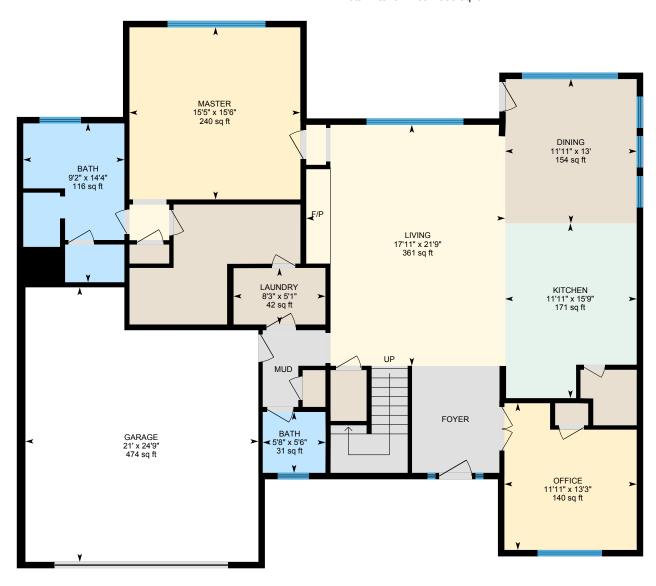

### 1ST FLOOR

Bath: 5'6" x 5'8" | 31 sq ft

Dining: 13' x 11'11" | 154 sq ft

Garage: 24'9" x 21' | 474 sq ft

Kitchen: 15'9" x 11'11" | 171 sq ft

Laundry: 5'1" x 8'3" | 42 sq ft

Living: 21'9" x 17'11" | 361 sq ft

Master: 15'6" x 15'5" | 240 sq ft

Office: 13'3" x 11'11" | 140 sq ft

Bath: 14'4" x 9'2" | 116 sq ft

#### 1ST FLOOR

Interior Area: 1683 sq ft
Excluded Area: 474 sq ft
Perimeter Wall Length: 216 ft
Perimeter Wall Thickness: 7.0 in
Exterior Area: 1809 sq ft

Measurement Diagram for: 1st Floor Exterior Wall Thickness: 7.0 in

Measurement Diagram for: 2nd Floor Exterior Wall Thickness: 7.0 in