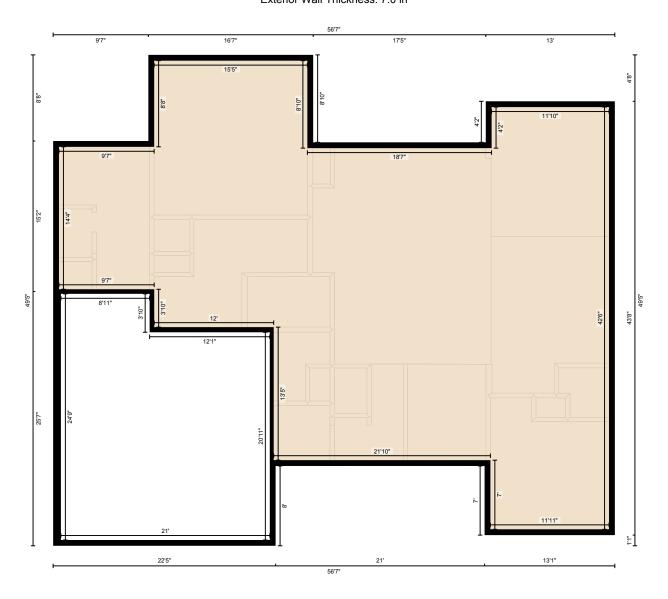

#### 1ST FLOOR

Interior Area: 1683 sq ft
Excluded Area: 474 sq ft
Perimeter Wall Length: 216 ft
Perimeter Wall Thickness: 7.0 in
Exterior Area: 1809 sq ft

Measurement Diagram for: 1st Floor Exterior Wall Thickness: 7.0 in

Measurement Diagram for: 2nd Floor Exterior Wall Thickness: 7.0 in