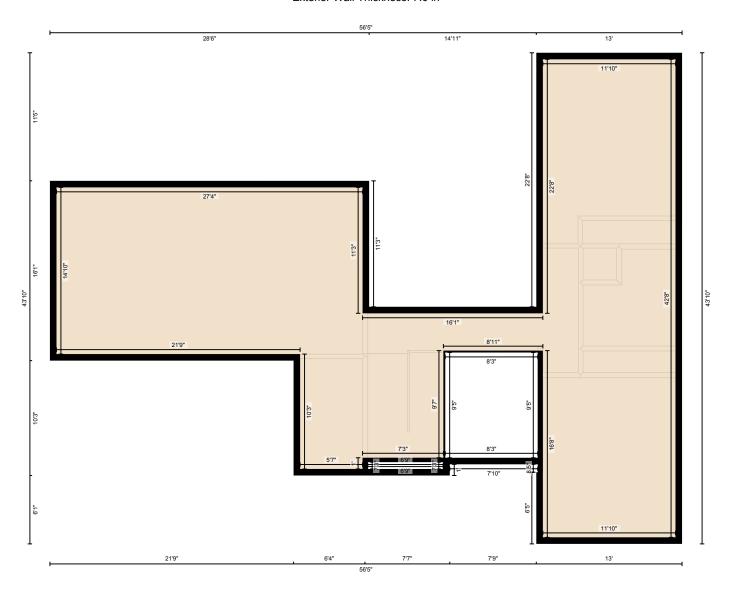

#### 2ND FLOOR

Interior Area: 1098 sq ft
Excluded Area: 78 sq ft
Perimeter Wall Length: 223 ft
Perimeter Wall Thickness: 7.0 in
Exterior Area: 1228 sq ft

Measurement Diagram for: 1st Floor Exterior Wall Thickness: 7.0 in

Measurement Diagram for: 2nd Floor Exterior Wall Thickness: 7.0 in