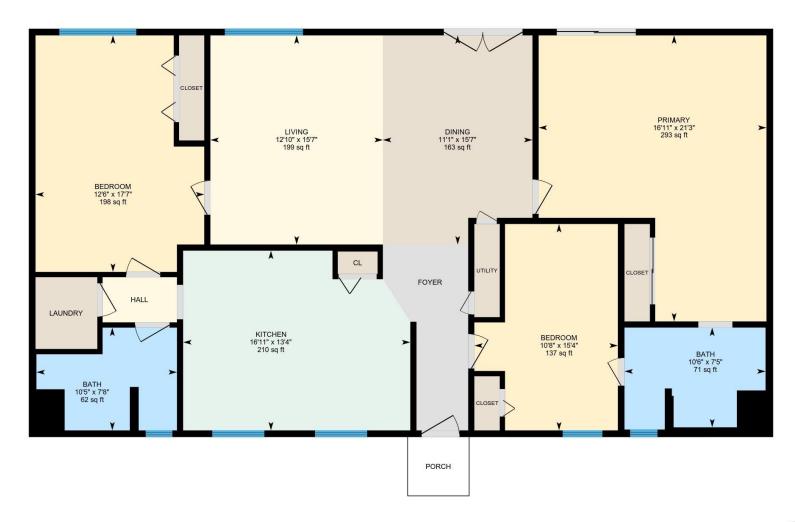

Main Floor Total Exterior Area 1664.73 sq ft

**R1 New Mexico** 

PREPARED: Jul 2021

#### **Room Measurements**

Only major rooms are listed. Some listed rooms may be excluded from total interior floor area (e.g. garage). Room dimensions are largest length and width; parts of room may be smaller. Room area is not always equal to product of length and width.

### MAIN FLOOR

Bath: 7'8" x 10'5" (7.6' x 10.4') | 62 sq ft Bath: 7'5" x 10'6" (7.4' x 10.5') | 71 sq ft

Bedroom: 15'4" x 10'8" (15.3' x 10.7') | 137 sq ft Bedroom: 17'7" x 12'6" (17.6' x 12.5') | 198 sq ft Dining: 15'7" x 11'1" (15.5' x 11.1') | 163 sq ft Kitchen: 13'4" x 16'11" (13.4' x 16.9') | 210 sq ft Living: 15'7" x 12'10" (15.5' x 12.8') | 199 sq ft Primary: 21'3" x 16'11" (21.3' x 16.9') | 293 sq ft

## MAIN FLOOR

Interior Area: 1580.26 sq ft
Perimeter Wall Length: 169 ft
Perimeter Wall Thickness: 6.0 in
Exterior Area: 1664.73 sq ft
Total Above Grade Floor Area

Main Building Exterior: 1664.73 sq ft