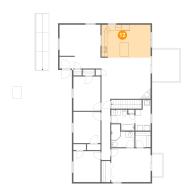

### 5 Floor 2 - Living Room

Dimensions: 17'4" x 14'6"

Area: 252 sq. ft

Counted as Living Area:

Yes

Heated: Yes Finished: Yes Enclosed: Yes Contiguous:

Yes

Dimensions: 14'10" x 4'2" Area: 61 sq. ft