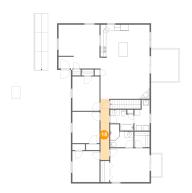

### Ploor 1 - Basement

Dimensions: 32'2" x 29'7"

Area: 878 sq. ft

Counted as Living Area: No

Heated: Yes Finished: No Enclosed: Yes Contiguous: Yes Permitted: Yes Wet Space: No Addition: No Conversion: No