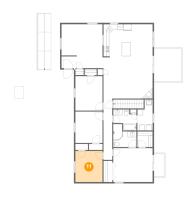

### Floor 2 - Primary Bedroom

Dimensions: 13'11" x 11'11"

Area: 166 sq. ft

Counted as Living Area:

Yes

Heated: Yes Finished: Yes Enclosed: Yes Contiguous:

Yes

Dimensions: 3'1" x 21'7" Area: 67 sq. ft

Counted as Living Area: Yes Heated: Yes Finished: Yes Enclosed: Yes Contiguous:

Yes

Permitted: Yes Wet Space: No Addition: No Conversion: No