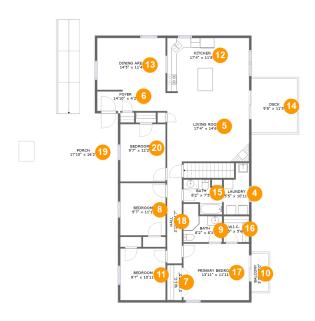

#### **Room Dimensions**

Floor 2 Total sqft: 2048 Living area: 1677

| #  | Room name   | Dimensions    | Area (sqft) | Counted as Living Area |
|----|-------------|---------------|-------------|------------------------|
| 4  | Laundry     | 5'5" x 10'11" | 50 sq. ft   | Yes                    |
| 5  | Living Room | 17'4" x 14'6" | 252 sq. ft  | Yes                    |
| 6  | Foyer       | 14'10" x 4'2" | 61 sq. ft   | Yes                    |
| 7  | W.i.c.      | 3'1" x 7'5"   | 23 sq. ft   | Yes                    |
| 8  | Bedroom     | 9'7" x 11'1"  | 106 sq. ft  | Yes                    |
| 9  | Bath        | 8'2" x 8'1"   | 53 sq. ft   | Yes                    |
| 10 | Balcony     | 3'7" x 8'0"   | 29 sq. ft   | No                     |
| 11 | Bedroom     | 9'7" x 10'11" | 105 sq. ft  | Yes                    |
| 12 | Kitchen     | 17'4" x 11'8" | 201 sq. ft  | Yes                    |
| 13 | Dining Area | 14'5" x 11'4" | 163 sq. ft  | Yes                    |
| 14 | Deck        | 9'8" x 11'5"  | 111 sq. ft  | No                     |

| #  | Room name       | Dimensions      | Area (sqft) | Counted as Living Area |
|----|-----------------|-----------------|-------------|------------------------|
| 15 | Bath            | 8'2" x 7'5"     | 47 sq. ft   | Yes                    |
| 16 | W.i.c.          | 5'5" x 5'6"     | 30 sq. ft   | Yes                    |
| 17 | Primary Bedroom | 13'11" x 11'11" | 166 sq. ft  | Yes                    |
| 18 | Hall            | 3'1" x 21'7"    | 67 sq. ft   | Yes                    |
| 19 | Porch           | 17'10" x 16'2"  | 231 sq. ft  | No                     |
| 20 | Bedroom         | 9'7" x 12'2"    | 116 sq. ft  | Yes                    |