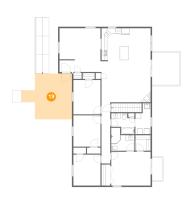

### 5 Floor 2 - Living Room

Dimensions: 17'4" x 14'6"

Area: 252 sq. ft

Counted as Living Area:

Yes

Heated: Yes Finished: Yes Enclosed: Yes Contiguous:

Yes

Dimensions: 14'10" x 4'2" Area: 61 sq. ft