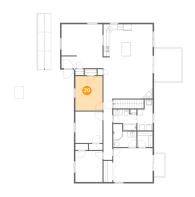

### 5 Floor 2 - Living Room

Dimensions: 17'4" x 14'6"

Area: 252 sq. ft

Counted as Living Area:

Yes

Heated: Yes Finished: Yes Enclosed: Yes Contiguous:

Yes

Dimensions: 14'10" x 4'2" Area: 61 sq. ft