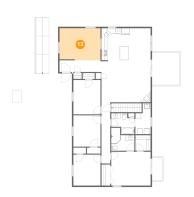

### 5 Floor 2 - Living Room

Dimensions: 17'4" x 14'6"

Area: 252 sq. ft

Counted as Living Area:

Yes

Heated: Yes Finished: Yes Enclosed: Yes Contiguous:

Yes

Dimensions: 14'10" x 4'2" Area: 61 sq. ft