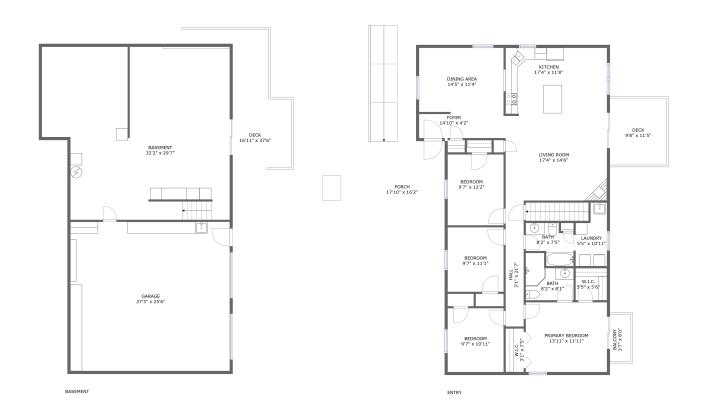

#### **Room Dimensions**

Floor 1 Total sqft: 1976 Living area: 0

| # | Room name | Dimensions     | Area (sqft) | Counted as Living Area |
|---|-----------|----------------|-------------|------------------------|
| 1 | Garage    | 27'3" x 25'6"  | 696 sq. ft  | No                     |
| 2 | Basement  | 32'2" x 29'7"  | 878 sq. ft  | No                     |
| 3 | Deck      | 16'11" x 37'6" | 299 sq. ft  | No                     |

#### **Room Dimensions**

Floor 2 Total sqft: 2048 Living area: 1677

| #  | Room name   | Dimensions    | Area (sqft) | Counted as Living Area |
|----|-------------|---------------|-------------|------------------------|
| 4  | Laundry     | 5'5" x 10'11" | 50 sq. ft   | Yes                    |
| 5  | Living Room | 17'4" x 14'6" | 252 sq. ft  | Yes                    |
| 6  | Foyer       | 14'10" x 4'2" | 61 sq. ft   | Yes                    |
| 7  | W.i.c.      | 3'1" x 7'5"   | 23 sq. ft   | Yes                    |
| 8  | Bedroom     | 9'7" x 11'1"  | 106 sq. ft  | Yes                    |
| 9  | Bath        | 8'2" x 8'1"   | 53 sq. ft   | Yes                    |
| 10 | Balcony     | 3'7" x 8'0"   | 29 sq. ft   | No                     |
| 11 | Bedroom     | 9'7" x 10'11" | 105 sq. ft  | Yes                    |
| 12 | Kitchen     | 17'4" x 11'8" | 201 sq. ft  | Yes                    |
| 13 | Dining Area | 14'5" x 11'4" | 163 sq. ft  | Yes                    |
| 14 | Deck        | 9'8" x 11'5"  | 111 sq. ft  | No                     |

| #  | Room name       | Dimensions      | Area (sqft) | Counted as Living Area |
|----|-----------------|-----------------|-------------|------------------------|
| 15 | Bath            | 8'2" x 7'5"     | 47 sq. ft   | Yes                    |
| 16 | W.i.c.          | 5'5" x 5'6"     | 30 sq. ft   | Yes                    |
| 17 | Primary Bedroom | 13'11" x 11'11" | 166 sq. ft  | Yes                    |
| 18 | Hall            | 3'1" x 21'7"    | 67 sq. ft   | Yes                    |
| 19 | Porch           | 17'10" x 16'2"  | 231 sq. ft  | No                     |
| 20 | Bedroom         | 9'7" x 12'2"    | 116 sq. ft  | Yes                    |