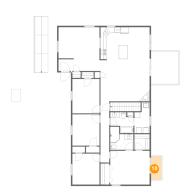

Dimensions: 8'2" x 8'1" Area: 53 sq. ft

Counted as Living Area:

Yes

Heated: Yes Finished: Yes Enclosed: Yes Contiguous:

Yes

Permitted: Yes Wet Space: Yes Addition: No Conversion: No

Counted as Living Area:

Yes

Heated: Yes Finished: Yes Enclosed: Yes **Contiguous:** 

Yes

Permitted: Yes Wet Space: Yes Addition: No Conversion: No