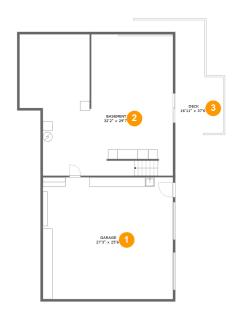

#### **Room Dimensions**

Floor 1 Total sqft: 1976 Living area: 0

| # | Room name | Dimensions     | Area (sqft) | Counted as Living Area |
|---|-----------|----------------|-------------|------------------------|
| 1 | Garage    | 27'3" x 25'6"  | 696 sq. ft  | No                     |
| 2 | Basement  | 32'2" x 29'7"  | 878 sq. ft  | No                     |
| 3 | Deck      | 16'11" x 37'6" | 299 sq. ft  | No                     |