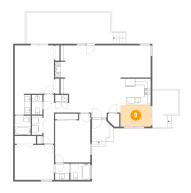

# 9 Floor 1 - Nook

Dimensions: 9'5" x 6'9" Area: 63 sq. ft

Counted as living area: Yes

Heated: Yes Finished: Yes Enclosed: Yes Contiguous: Yes Permitted: Yes Wet space: No Addition: No Conversion: No