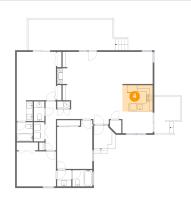

# 5 Floor 1 - Dining Room

**Dimensions**: 9'5" x 9'11"

Area: 93 sq. ft

Counted as living area: Yes