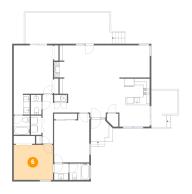

# Floor 1 - Utility

Dimensions: 3'3" x 5'11"

Area: 19 sq. ft

Counted as living area: Yes