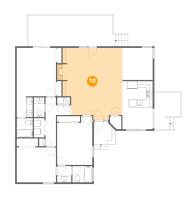

# Floor 1 - Living Room

Dimensions: 18'6" x 22'4"

**Area:** 384 sq. ft

Counted as living area: Yes

Heated: Yes Finished: Yes Enclosed: Yes Contiguous: Yes Permitted: Yes Wet space: No Addition: No Conversion: No