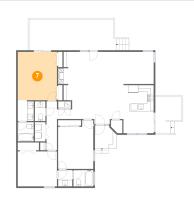

# 6 Floor 1 - Bedroom

Dimensions: 12'2" x 10'10"

**Area:** 131 sq. ft

Counted as living area: Yes

Heated: Yes Finished: Yes Enclosed: Yes Contiguous: Yes Permitted: Yes Wet space: No Addition: No Conversion: No