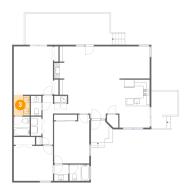

# 1 - Bedroom

**Dimensions**: 10'11" x 15'1"

**Area:** 149 sq. ft

Counted as living area: Yes

Heated: Yes Finished: Yes Enclosed: Yes Contiguous: Yes Permitted: Yes Wet space: No Addition: No Conversion: No