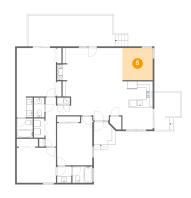

# 6 Floor 1 - Bedroom

Dimensions: 12'2" x 10'10"

**Area:** 131 sq. ft

Counted as living area: Yes

Heated: Yes Finished: Yes Enclosed: Yes Contiguous: Yes Permitted: Yes Wet space: No Addition: No Conversion: No