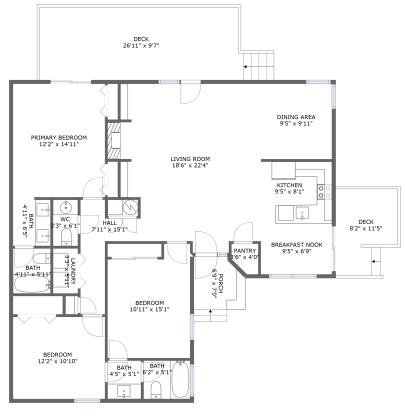

### **Room dimensions**

Floor 1 Total sqft: 1905 Living area: 1510

| #  |             | Dimensions     | sqft       | Counted as living area |
|----|-------------|----------------|------------|------------------------|
| 1  | Bedroom     | 10'11" x 15'1" | 149 sq. ft | Yes                    |
| 2  | Bath        | 3'3" x 6'1"    | 20 sq. ft  | Yes                    |
| 3  | Bath        | 4'11" x 6'5"   | 31 sq. ft  | Yes                    |
| 4  | Kitchen     | 9'5" x 8'1"    | 76 sq. ft  | Yes                    |
| 5  | Dining Room | 9'5" x 9'11"   | 93 sq. ft  | Yes                    |
| 6  | Bedroom     | 12'2" x 10'10" | 131 sq. ft | Yes                    |
| 7  | Bedroom     | 12'2" x 14'11" | 181 sq. ft | Yes                    |
| 8  | Utility     | 3'3" x 5'11"   | 19 sq. ft  | Yes                    |
| 9  | Nook        | 9'5" x 6'9"    | 63 sq. ft  | Yes                    |
| 10 | Living Room | 18'6" x 22'4"  | 384 sq. ft | Yes                    |
| 11 | Bath        | 4'11" x 5'11"  | 29 sq. ft  | Yes                    |

| #  |         | Dimensions    | sqft       | Counted as living area |
|----|---------|---------------|------------|------------------------|
| 12 | Hall    | 7'11" x 15'1" | 63 sq. ft  | Yes                    |
| 13 | Outdoor | 26'11" x 9'7" | 268 sq. ft | No                     |
| 14 | Bath    | 4'5" x 5'1"   | 22 sq. ft  | Yes                    |
| 15 | Outdoor | 8'2" x 11'5"  | 84 sq. ft  | No                     |
| 16 | Outdoor | 6'9" x 7'0"   | 43 sq. ft  | No                     |
| 17 | Pantry  | 3'6" x 4'0"   | 12 sq. ft  | Yes                    |
| 18 | Bath    | 6'2" x 5'1"   | 31 sq. ft  | Yes                    |