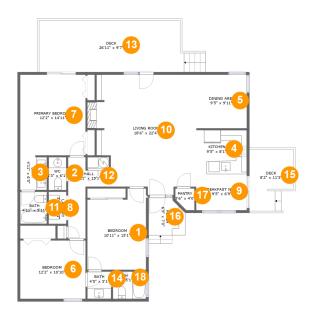

### **Room dimensions**

Floor 1 Total sqft: 1905 Living area: 1510

| #  |             | Dimensions     | sqft       | Counted as living area |
|----|-------------|----------------|------------|------------------------|
| 1  | Bedroom     | 10'11" x 15'1" | 149 sq. ft | Yes                    |
| 2  | Bath        | 3'3" x 6'1"    | 20 sq. ft  | Yes                    |
| 3  | Bath        | 4'11" x 6'5"   | 31 sq. ft  | Yes                    |
| 4  | Kitchen     | 9'5" x 8'1"    | 76 sq. ft  | Yes                    |
| 5  | Dining Room | 9'5" x 9'11"   | 93 sq. ft  | Yes                    |
| 6  | Bedroom     | 12'2" x 10'10" | 131 sq. ft | Yes                    |
| 7  | Bedroom     | 12'2" x 14'11" | 181 sq. ft | Yes                    |
| 8  | Utility     | 3'3" x 5'11"   | 19 sq. ft  | Yes                    |
| 9  | Nook        | 9'5" x 6'9"    | 63 sq. ft  | Yes                    |
| 10 | Living Room | 18'6" x 22'4"  | 384 sq. ft | Yes                    |
| 11 | Bath        | 4'11" x 5'11"  | 29 sq. ft  | Yes                    |

| #  |         | Dimensions    | sqft       | Counted as living area |
|----|---------|---------------|------------|------------------------|
| 12 | Hall    | 7'11" x 15'1" | 63 sq. ft  | Yes                    |
| 13 | Outdoor | 26'11" x 9'7" | 268 sq. ft | No                     |
| 14 | Bath    | 4'5" x 5'1"   | 22 sq. ft  | Yes                    |
| 15 | Outdoor | 8'2" x 11'5"  | 84 sq. ft  | No                     |
| 16 | Outdoor | 6'9" x 7'0"   | 43 sq. ft  | No                     |
| 17 | Pantry  | 3'6" x 4'0"   | 12 sq. ft  | Yes                    |
| 18 | Bath    | 6'2" x 5'1"   | 31 sq. ft  | Yes                    |