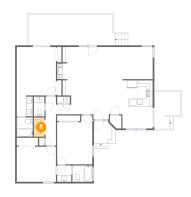

# Floor 1 - Pantry

Dimensions: 3'6" x 4'0"

Area: 12 sq. ft

Counted as living area: Yes