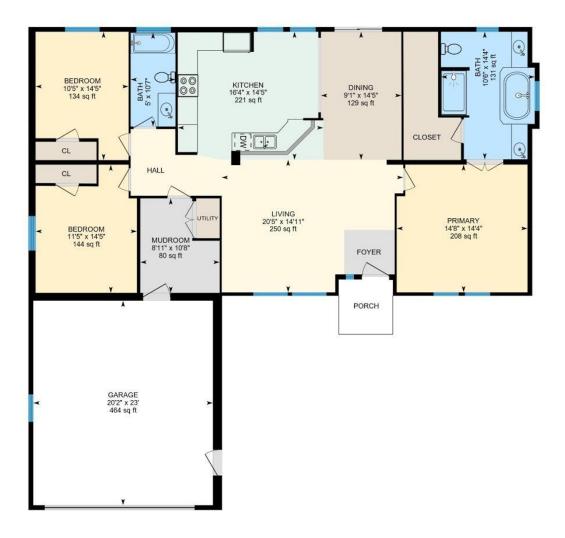

# **R1 New Mexico**

z

White regions are excluded from total floor area in iGUIDE floor plans. All room dimensions and floor areas must be considered approximate and are subject to independent verification.

#### **Room Measurements**

Only major rooms are listed. Some listed rooms may be excluded from total interior floor area (e.g. garage). Room dimensions are largest length and width; parts of room may be smaller. Room area is not always equal to product of length and width.

### MAIN FLOOR

Bath: 10'7" x 5' (10.6' x 5') | 53 sq ft

Bath: 14'4" x 10'6" (14.4' x 10.5') | 131 sq ft Bedroom: 14'5" x 11'5" (14.4' x 11.4') | 144 sq ft Bedroom: 14'5" x 10'5" (14.4' x 10.5') | 134 sq ft

Dining: 14'5" x 9'1" (14.4' x 9') | 129 sq ft Garage: 23' x 20'2" (23' x 20.2') | 464 sq ft Kitchen: 14'5" x 16'4" (14.4' x 16.4') | 221 sq ft Living: 14'11" x 20'5" (14.9' x 20.4') | 250 sq ft Mudroom: 10'8" x 8'11" (10.6' x 8.9') | 80 sq ft Primary: 14'4" x 14'8" (14.4' x 14.7') | 208 sq ft

#### Floor Area Information

Floor areas include footprint area of interior walls. All displayed floor areas are rounded to two decimal places. Total area is computed before rounding and may not equal to sum of displayed floor areas.

## MAIN FLOOR

Interior Area: 1612.07 sq ft
Excluded Area: 464.35 sq ft
Perimeter Wall Length: 178 ft
Perimeter Wall Thickness: 6.5 in
Exterior Area: 1708.20 sq ft

Exterior Area: 1708.20 sq ft Total Above Grade Floor Area

Main Building Exterior: 1708.20 sq ft