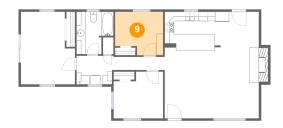

### Floor 1 - Bedroom

Max Dimensions: 10'4" x 9'3"

Calculated Area: 87 sq. ft

Included: Yes

Heated: Yes Finished: Yes Enclosed: Yes Contiguous:

Yes

Permitted: Yes Wet space: No Addition: No Conversion: No