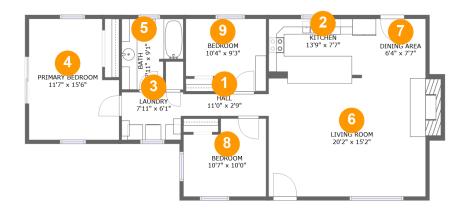

#### **Room dimensions**

Floor 1 Total:1021sqft Excluded: 17sqft

| # |                 | Max Dimensions | sqft       | Included |
|---|-----------------|----------------|------------|----------|
| 1 | Hall            | 11'0" x 2'9"   | 31 sq. ft  | Yes      |
| 2 | Kitchen         | 13'9" x 7'7"   | 105 sq. ft | Yes      |
| 3 | Laundry         | 7'11" x 6'1"   | 47 sq. ft  | Yes      |
| 4 | Primary Bedroom | 11'7" x 15'6"  | 163 sq. ft | Yes      |
| 5 | Bath            | 7'11" x 9'1"   | 61 sq. ft  | Yes      |
| 6 | Living Room     | 20'2" x 15'2"  | 321 sq. ft | Yes      |
| 7 | Dining Area     | 6'4" x 7'7"    | 49 sq. ft  | Yes      |
| 8 | Bedroom         | 10'7" x 10'0"  | 96 sq. ft  | Yes      |
| 9 | Bedroom         | 10'4" x 9'3"   | 87 sq. ft  | Yes      |

### • Floor 1 - Hall

Max Dimensions: 11'0" x

Calculated Area: 31 sq. ft

Included: Yes

Heated: Yes Finished: Yes Enclosed: Yes Contiguous:

Yes

Permitted: Yes Wet space: No Addition: No Conversion: No

### 2 Floor 1 - Kitchen

Max Dimensions: 13'9" x

7'7"

Calculated Area: 105 sq. ft

Included: Yes

Heated: Yes Finished: Yes Enclosed: Yes Contiguous:

Yes

Permitted: Yes Wet space: No Addition: No Conversion: No

## Floor 1 - Laundry

Max Dimensions: 7'11" x 6'1"

Calculated Area: 47 sq. ft

Included: Yes

Heated: Yes Finished: Yes Enclosed: Yes Contiguous:

Yes

Permitted: Yes Wet space: No Addition: No Conversion: No

## Floor 1 - Primary Bedroom

Max Dimensions: 11'7" x

15'6"

Calculated Area: 163 sq. ft

Included: Yes

Heated: Yes Finished: Yes Enclosed: Yes Contiguous:

Yes

Permitted: Yes Wet space: No Addition: No Conversion: No

#### 5 Floor 1 - Bath

Max Dimensions: 7'11" x

9'1"

Calculated Area: 61 sq. ft

Included: Yes

Heated: Yes Finished: Yes Enclosed: Yes Contiguous:

Yes

Permitted: Yes Wet space: Yes Addition: No Conversion: No

## 6 Floor 1 - Living Room

Max Dimensions: 20'2" x

15'2"

Calculated Area: 321 sq. ft

Included: Yes

Heated: Yes Finished: Yes Enclosed: Yes Contiguous:

Yes

Permitted: Yes Wet space: No Addition: No Conversion: No

## Floor 1 - Dining Area

Max Dimensions: 6'4" x 7'7" Calculated Area: 49 sq. ft

Included: Yes

Heated: Yes Finished: Yes Enclosed: Yes Contiguous: Yes Permitted: Yes Wet space: No Addition: No Conversion: No

### Floor 1 - Bedroom

Max Dimensions: 10'7" x

10'0"

Calculated Area: 96 sq. ft

Included: Yes

Heated: Yes Finished: Yes Enclosed: Yes Contiguous:

Yes

Permitted: Yes Wet space: No Addition: No Conversion: No

### Floor 1 - Bedroom

Max Dimensions: 10'4" x 9'3"

Calculated Area: 87 sq. ft

Included: Yes

Heated: Yes Finished: Yes Enclosed: Yes Contiguous:

Yes

Permitted: Yes Wet space: No Addition: No Conversion: No