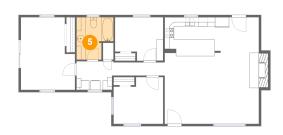

#### 5 Floor 1 - Bath

Max Dimensions: 7'11" x

9'1"

Calculated Area: 61 sq. ft

Included: Yes

Heated: Yes Finished: Yes Enclosed: Yes Contiguous:

Yes

Permitted: Yes Wet space: Yes Addition: No Conversion: No