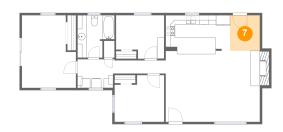

## Floor 1 - Dining Area

Max Dimensions: 6'4" x 7'7" Calculated Area: 49 sq. ft

Included: Yes

Heated: Yes Finished: Yes Enclosed: Yes Contiguous: Yes Permitted: Yes Wet space: No Addition: No Conversion: No