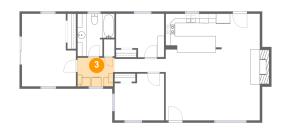

## Floor 1 - Laundry

Max Dimensions: 7'11" x 6'1"

Calculated Area: 47 sq. ft

Included: Yes

Heated: Yes Finished: Yes Enclosed: Yes Contiguous:

Yes

Permitted: Yes Wet space: No Addition: No Conversion: No