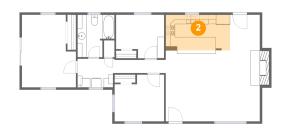

### 2 Floor 1 - Kitchen

Max Dimensions: 13'9" x

7'7"

Calculated Area: 105 sq. ft

Included: Yes

Heated: Yes Finished: Yes Enclosed: Yes Contiguous:

Yes

Permitted: Yes Wet space: No Addition: No Conversion: No