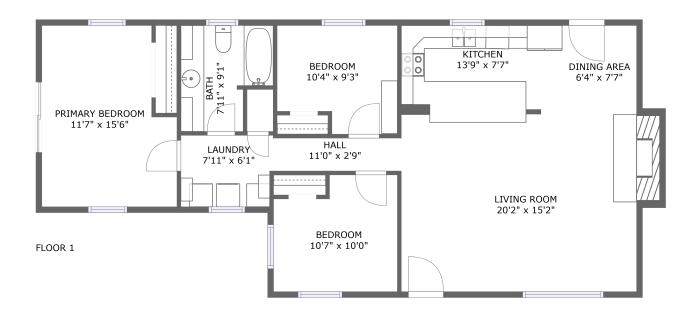

Total Area: 1021 sq. ft

Floor 1: 1021 sq. ft

Excluded: Fireplace 17 sq. ft, Walls: 70 sq. ft

#### **Room dimensions**

Floor 1 Total:1021sqft Excluded: 17sqft

| # |                 | Max Dimensions | sqft       | Included |
|---|-----------------|----------------|------------|----------|
| 1 | Hall            | 11'0" x 2'9"   | 31 sq. ft  | Yes      |
| 2 | Kitchen         | 13'9" x 7'7"   | 105 sq. ft | Yes      |
| 3 | Laundry         | 7'11" x 6'1"   | 47 sq. ft  | Yes      |
| 4 | Primary Bedroom | 11'7" x 15'6"  | 163 sq. ft | Yes      |
| 5 | Bath            | 7'11" x 9'1"   | 61 sq. ft  | Yes      |
| 6 | Living Room     | 20'2" x 15'2"  | 321 sq. ft | Yes      |
| 7 | Dining Area     | 6'4" x 7'7"    | 49 sq. ft  | Yes      |
| 8 | Bedroom         | 10'7" x 10'0"  | 96 sq. ft  | Yes      |
| 9 | Bedroom         | 10'4" x 9'3"   | 87 sq. ft  | Yes      |

### • Floor 1 - Hall

Max Dimensions: 11'0" x

Calculated Area: 31 sq. ft

Included: Yes

Heated: Yes Finished: Yes Enclosed: Yes Contiguous:

Yes

Permitted: Yes Wet space: No Addition: No Conversion: No

### 2 Floor 1 - Kitchen

Max Dimensions: 13'9" x

7'7"

Calculated Area: 105 sq. ft

Included: Yes

Heated: Yes Finished: Yes Enclosed: Yes Contiguous:

Yes

Permitted: Yes Wet space: No Addition: No Conversion: No

## Floor 1 - Laundry

Max Dimensions: 7'11" x 6'1"

Calculated Area: 47 sq. ft

Included: Yes

Heated: Yes Finished: Yes Enclosed: Yes Contiguous:

Yes

Permitted: Yes Wet space: No Addition: No Conversion: No

## Floor 1 - Primary Bedroom

Max Dimensions: 11'7" x

15'6"

Calculated Area: 163 sq. ft

Included: Yes

Heated: Yes Finished: Yes Enclosed: Yes Contiguous:

Yes

Permitted: Yes Wet space: No Addition: No Conversion: No

#### 5 Floor 1 - Bath

Max Dimensions: 7'11" x

9'1"

Calculated Area: 61 sq. ft

Included: Yes

Heated: Yes Finished: Yes Enclosed: Yes Contiguous:

Yes

Permitted: Yes Wet space: Yes Addition: No Conversion: No

## 6 Floor 1 - Living Room

Max Dimensions: 20'2" x

15'2"

Calculated Area: 321 sq. ft

Included: Yes

Heated: Yes Finished: Yes Enclosed: Yes Contiguous:

Yes

Permitted: Yes Wet space: No Addition: No Conversion: No

## Floor 1 - Dining Area

Max Dimensions: 6'4" x 7'7" Calculated Area: 49 sq. ft

Included: Yes

Heated: Yes Finished: Yes Enclosed: Yes Contiguous: Yes Permitted: Yes Wet space: No Addition: No Conversion: No

### Floor 1 - Bedroom

Max Dimensions: 10'7" x

10'0"

Calculated Area: 96 sq. ft

Included: Yes

Heated: Yes Finished: Yes Enclosed: Yes Contiguous:

Yes

Permitted: Yes Wet space: No Addition: No Conversion: No

### Floor 1 - Bedroom

Max Dimensions: 10'4" x 9'3"

Calculated Area: 87 sq. ft

Included: Yes

Heated: Yes Finished: Yes Enclosed: Yes Contiguous:

Yes

Permitted: Yes Wet space: No Addition: No Conversion: No