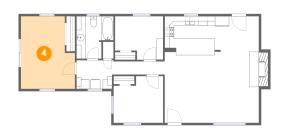

## Floor 1 - Primary Bedroom

Max Dimensions: 11'7" x

15'6"

Calculated Area: 163 sq. ft

Included: Yes

Heated: Yes Finished: Yes Enclosed: Yes Contiguous:

Yes

Permitted: Yes Wet space: No Addition: No Conversion: No