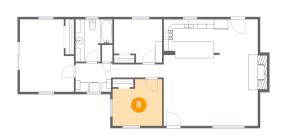

### Floor 1 - Bedroom

Max Dimensions: 10'7" x

10'0"

Calculated Area: 96 sq. ft

Included: Yes

Heated: Yes Finished: Yes Enclosed: Yes Contiguous:

Yes

Permitted: Yes Wet space: No Addition: No Conversion: No