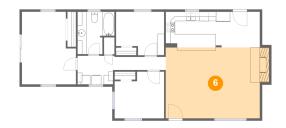

## 6 Floor 1 - Living Room

Max Dimensions: 20'2" x

15'2"

Calculated Area: 321 sq. ft

Included: Yes

Heated: Yes Finished: Yes Enclosed: Yes Contiguous:

Yes

Permitted: Yes Wet space: No Addition: No Conversion: No