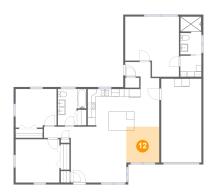

| #  | Room name   | Dimensions  | Area (sqft) | Counted as Living Area |
|----|-------------|-------------|-------------|------------------------|
| 12 | Dining Area | 8'6" x 9'3" | 79 sq. ft   | Yes                    |

#### Floor 1 - Dining Area

Dimensions: 8'6" x 9'3"

Area: 79 sq. ft

Counted as Living Area:

Yes

Heated: Yes Finished: Yes Enclosed: Yes Contiguous:

Yes