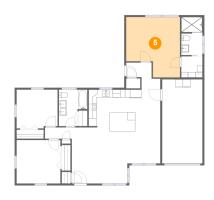

Dimensions: 13'11" x 15'7"

Area: 188 sq. ft

Counted as Living Area:

Yes

Heated: Yes Finished: Yes Enclosed: Yes Contiguous:

Yes

6 Floor 1 - W.i.c.

Dimensions: 5'6" x 5'5" Area: 30 sq. ft