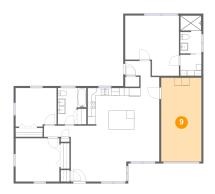

### Floor 1 - Bath

**Dimensions**: 5'6" x 9'10"

Area: 53 sq. ft

Counted as Living Area:

Yes

Heated: Yes Finished: Yes Enclosed: Yes Contiguous: Yes

Dimensions: 10'5" x 21'8"

Area: 226 sq. ft