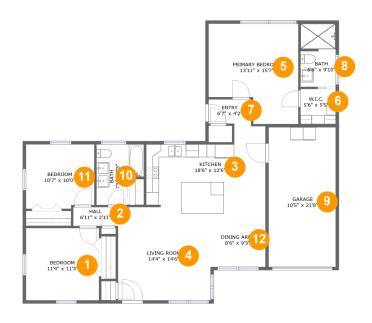

#### **Room Dimensions**

Floor 1 Total sqft: 1526 Living area: 1284

| #  | Room name       | Dimensions     | Area (sqft) | Counted as Living Area |
|----|-----------------|----------------|-------------|------------------------|
| 1  | Bedroom         | 11'4" x 11'3"  | 127 sq. ft  | Yes                    |
| 2  | Hall            | 6'11" x 2'11"  | 20 sq. ft   | Yes                    |
| 3  | Kitchen         | 18'6" x 12'6"  | 194 sq. ft  | Yes                    |
| 4  | Living Room     | 14'4" x 14'6"  | 208 sq. ft  | Yes                    |
| 5  | Primary Bedroom | 13'11" x 15'7" | 188 sq. ft  | Yes                    |
| 6  | W.i.c.          | 5'6" x 5'5"    | 30 sq. ft   | Yes                    |
| 7  | Entry           | 6'7" x 4'2"    | 26 sq. ft   | Yes                    |
| 8  | Bath            | 5'6" x 9'10"   | 53 sq. ft   | Yes                    |
| 9  | Garage          | 10'5" x 21'8"  | 226 sq. ft  | No                     |
| 10 | Bath            | 7'5" x 9'5"    | 58 sq. ft   | Yes                    |
| 11 | Bedroom         | 10'7" x 10'0"  | 104 sq. ft  | Yes                    |

| #  | Room name   | Dimensions  | Area (sqft) | Counted as Living Area |
|----|-------------|-------------|-------------|------------------------|
| 12 | Dining Area | 8'6" x 9'3" | 79 sq. ft   | Yes                    |