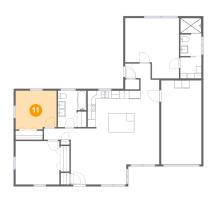

### 1 - Bedroom

**Dimensions**: 11'4" x 11'3" **Area**: 127 sq. ft

Counted as Living Area:

Yes

Heated: Yes Finished: Yes Enclosed: Yes Contiguous:

Yes

Permitted: Yes Wet Space: No Addition: No Conversion: No