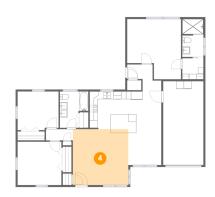

### Floor 1 - Bedroom

**Dimensions:** 10'7" x 10'0"

Area: 104 sq. ft

Counted as Living Area:

Yes

Heated: Yes Finished: Yes Enclosed: Yes Contiguous:

Yes