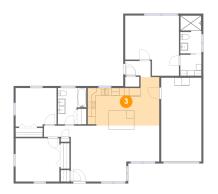

Dimensions: 14'4" x 14'6"

**Area**: 208 sq. ft

**Counted as Living Area:** 

Yes

Heated: Yes Finished: Yes Enclosed: Yes Contiguous:

Yes

Permitted: Yes Wet Space: No Addition: No Conversion: No

5 Floor 1 - Primary Bedroom