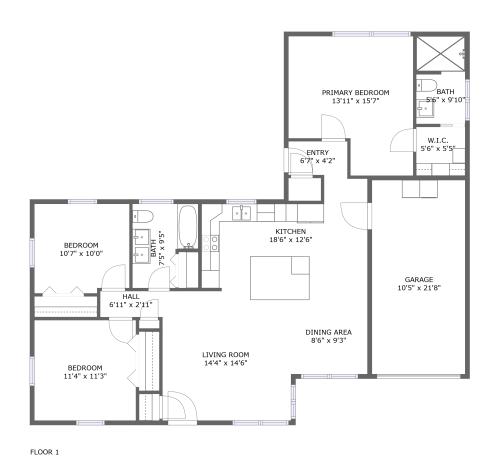

#### **Room Dimensions**

Floor 1 Total sqft: 1526 Living area: 1284

| #  | Room name       | Dimensions     | Area (sqft) | Counted as Living Area |
|----|-----------------|----------------|-------------|------------------------|
| 1  | Bedroom         | 11'4" x 11'3"  | 127 sq. ft  | Yes                    |
| 2  | Hall            | 6'11" x 2'11"  | 20 sq. ft   | Yes                    |
| 3  | Kitchen         | 18'6" x 12'6"  | 194 sq. ft  | Yes                    |
| 4  | Living Room     | 14'4" x 14'6"  | 208 sq. ft  | Yes                    |
| 5  | Primary Bedroom | 13'11" x 15'7" | 188 sq. ft  | Yes                    |
| 6  | W.i.c.          | 5'6" x 5'5"    | 30 sq. ft   | Yes                    |
| 7  | Entry           | 6'7" x 4'2"    | 26 sq. ft   | Yes                    |
| 8  | Bath            | 5'6" x 9'10"   | 53 sq. ft   | Yes                    |
| 9  | Garage          | 10'5" x 21'8"  | 226 sq. ft  | No                     |
| 10 | Bath            | 7'5" x 9'5"    | 58 sq. ft   | Yes                    |
| 11 | Bedroom         | 10'7" x 10'0"  | 104 sq. ft  | Yes                    |

| #  | Room name   | Dimensions  | Area (sqft) | Counted as Living Area |
|----|-------------|-------------|-------------|------------------------|
| 12 | Dining Area | 8'6" x 9'3" | 79 sq. ft   | Yes                    |