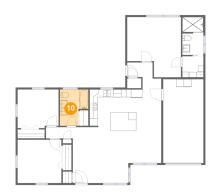

#### Floor 1 - Bath

Dimensions: 7'5" x 9'5"

Area: 58 sq. ft

Counted as Living Area:

Yes

Heated: Yes Finished: Yes Enclosed: Yes

**Contiguous:** 

Yes

Permitted: Yes Wet Space: Yes Addition: No Conversion: No