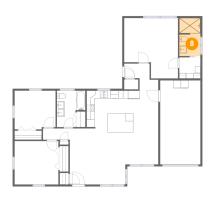

### Floor 1 - Entry

**Dimensions:** 6'7" x 4'2"

Area: 26 sq. ft

Counted as Living Area:

Yes

Heated: Yes Finished: Yes Enclosed: Yes Contiguous:

Yes

Permitted: Yes Wet Space: No Addition: No Conversion: No