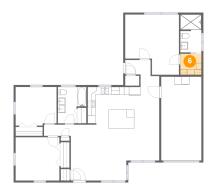

Dimensions: 13'11" x 15'7"

Area: 188 sq. ft

Counted as Living Area:

Yes

Heated: Yes Finished: Yes Enclosed: Yes Contiguous:

Yes

6 Floor 1 - W.i.c.

Dimensions: 5'6" x 5'5" Area: 30 sq. ft