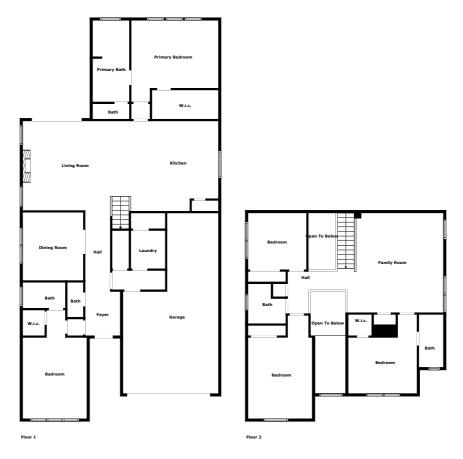

## Floor plan

LONE-STAR

Measurements Are Calculated By Cubicasa Technology. Deemed Highly Reliable But Not Guaranteed

## **Appendix 1: Data sheet**

| Bedroom - 5       | Bedroom - Master - 1    | Garage - 1      |
|-------------------|-------------------------|-----------------|
| Closet - 3        | Closet - Walkln - 3     | Bath - 6        |
| Bath - Toilet - 2 | Bath - Master - 1       | Dining - 1      |
| Utility - 1       | Utility - Laundry - 1   | Kitchen - 1     |
| LivingRoom - 2    | LivingRoom - Family - 1 | Entry - 1       |
| Entry - Foyer - 1 | Hall - 2                | OpenToBelow - 2 |