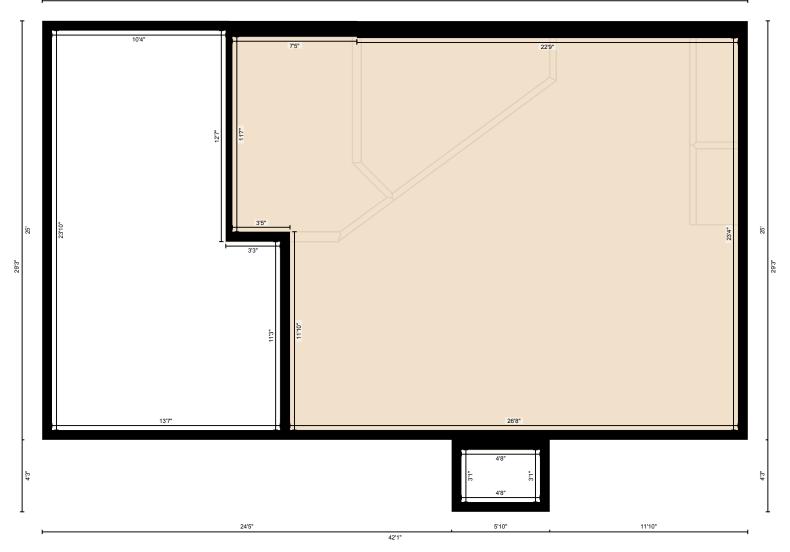

# ⊡iGUIDE

BasementTotal Exterior Area 765 sq ftTotal Interior Area 683 sq ft

©MMXX Avista Media

White regions are excluded from total floor area. All room dimensions and floor areas must be considered approximate and are subject to independent verification. For method of measurement please see https://youriguide.com/measure/.

#### BASEMENT

Bath: 9'2" x 11'3" | 70 sq ft Laundry: 11'7" x 9'2" | 87 sq ft Rec Room: 23'4" x 26'8" | 461 sq ft Storage: 23'10" x 13'7" | 283 sq ft

#### Main Building

1ST FLOOR Interior Area: 952 sq ft Perimeter Wall Length: 131 ft Perimeter Wall Thickness: 7.0 in Exterior Area: 1028 sq ft

- BASEMENT (Below Grade) Interior Area: 683 sq ft Excluded Area: 297 sq ft Perimeter Wall Length: 140 ft Perimeter Wall Thickness: 7.0 in Exterior Area: 765 sq ft
- Total Above Grade Floor Area Main Building Interior: 952 sq ft Main Building Exterior: 1028 sq ft

Measurement Diagram for: 1st Floor Exterior Wall Thickness: 7.0 in ©MMXX Avista Media

41'9"

PREPARED: Jul, 2020

Measurement Diagram for: Basement Exterior Wall Thickness: 7.0 in ©MMXX Avista Media

PREPARED: Jul, 2020