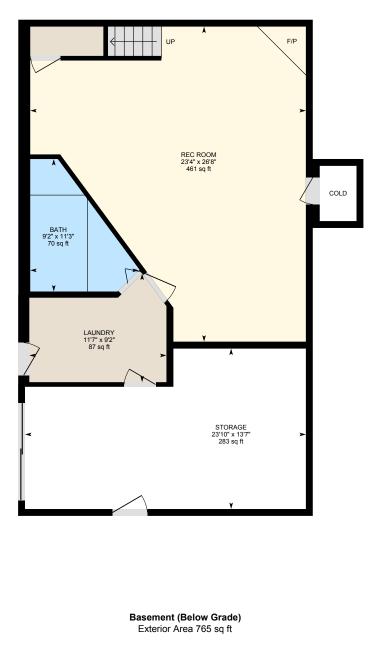

# ⊡iGUIDE

BasementTotal Exterior Area 765 sq ftTotal Interior Area 683 sq ft

©MMXX Avista Media

White regions are excluded from total floor area. All room dimensions and floor areas must be considered approximate and are subject to independent verification. For method of measurement please see https://youriguide.com/measure/.

#### BASEMENT

Bath: 9'2" x 11'3" | 70 sq ft Laundry: 11'7" x 9'2" | 87 sq ft Rec Room: 23'4" x 26'8" | 461 sq ft Storage: 23'10" x 13'7" | 283 sq ft

#### Main Building

1ST FLOOR Interior Area: 952 sq ft Perimeter Wall Length: 131 ft Perimeter Wall Thickness: 7.0 in Exterior Area: 1028 sq ft

- BASEMENT (Below Grade) Interior Area: 683 sq ft Excluded Area: 297 sq ft Perimeter Wall Length: 140 ft Perimeter Wall Thickness: 7.0 in Exterior Area: 765 sq ft
- Total Above Grade Floor Area Main Building Interior: 952 sq ft Main Building Exterior: 1028 sq ft