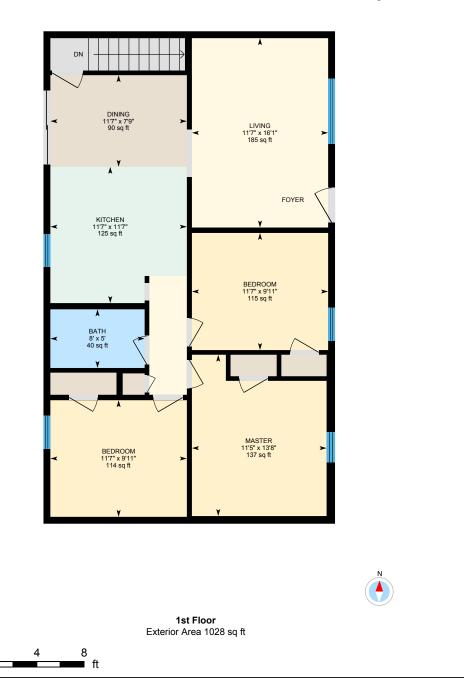

Main Building: Total Exterior Area Above Grade 1028 sq ft

©MMXX Avista Media

0

г

PREPARED: Jul, 2020

Ν

**1st Floor** Total Exterior Area 1028 sq ft

©MMXX Avista Media

0 3 6 \_\_\_\_\_ ft PREPARED: Jul, 2020

White regions are excluded from total floor area. All room dimensions and floor areas must be considered approximate and are subject to independent verification. For method of measurement please see https://youriguide.com/measure/.

#### **Main Building**

1ST FLOOR Bath: 8' x 5' | 40 sq ft Bedroom: 11'7" x 9'11" | 114 sq ft Bedroom: 11'7" x 9'11" | 115 sq ft Dining: 11'7" x 7'9" | 90 sq ft Kitchen: 11'7" x 11'7" | 125 sq ft Living: 11'7" x 16'1" | 185 sq ft Master: 11'5" x 13'8" | 137 sq ft

#### Main Building

1ST FLOOR Interior Area: 952 sq ft Perimeter Wall Length: 131 ft Perimeter Wall Thickness: 7.0 in Exterior Area: 1028 sq ft

- BASEMENT (Below Grade) Interior Area: 683 sq ft Excluded Area: 297 sq ft Perimeter Wall Length: 140 ft Perimeter Wall Thickness: 7.0 in Exterior Area: 765 sq ft
- Total Above Grade Floor Area Main Building Interior: 952 sq ft Main Building Exterior: 1028 sq ft