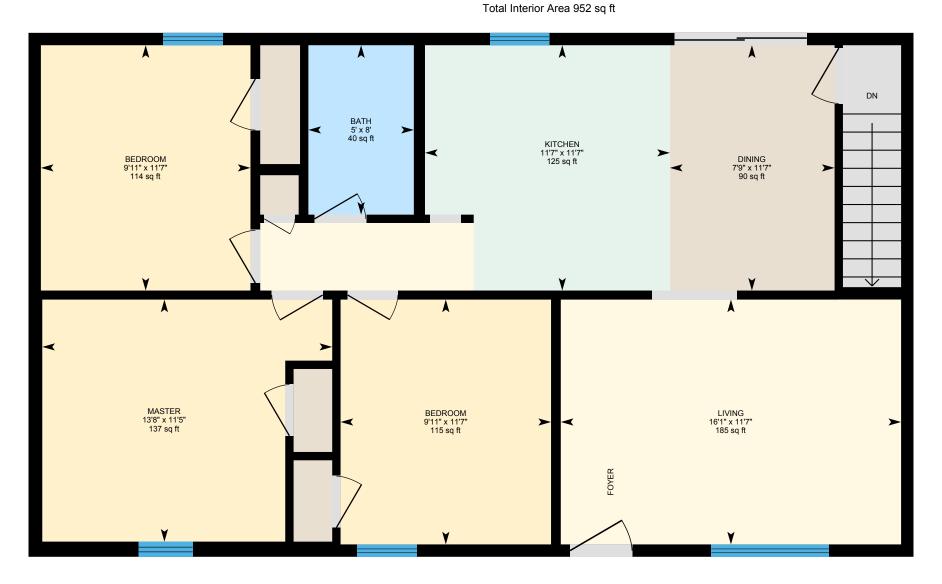

#### **Main Building**

1ST FLOOR Bath: 8' x 5' | 40 sq ft Bedroom: 11'7" x 9'11" | 114 sq ft Bedroom: 11'7" x 9'11" | 115 sq ft Dining: 11'7" x 7'9" | 90 sq ft Kitchen: 11'7" x 11'7" | 125 sq ft Living: 11'7" x 16'1" | 185 sq ft Master: 11'5" x 13'8" | 137 sq ft

#### Main Building

1ST FLOOR Interior Area: 952 sq ft Perimeter Wall Length: 131 ft Perimeter Wall Thickness: 7.0 in Exterior Area: 1028 sq ft

- BASEMENT (Below Grade) Interior Area: 683 sq ft Excluded Area: 297 sq ft Perimeter Wall Length: 140 ft Perimeter Wall Thickness: 7.0 in Exterior Area: 765 sq ft
- Total Above Grade Floor Area Main Building Interior: 952 sq ft Main Building Exterior: 1028 sq ft