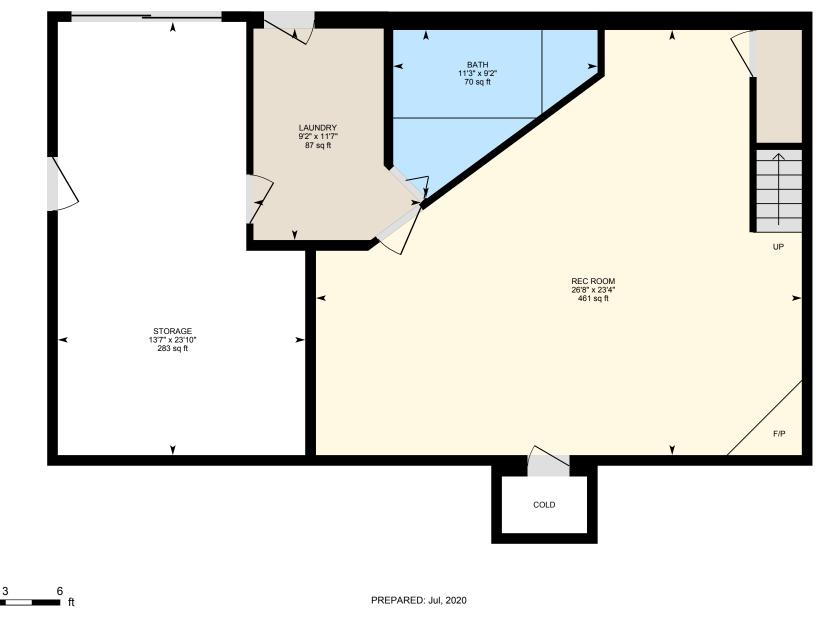

# ⊡iGUIDE

BasementTotal Exterior Area 765 sq ftTotal Interior Area 683 sq ft

©MMXX Avista Media

White regions are excluded from total floor area. All room dimensions and floor areas must be considered approximate and are subject to independent verification. For method of measurement please see https://youriguide.com/measure/.

#### BASEMENT

Bath: 9'2" x 11'3" | 70 sq ft Laundry: 11'7" x 9'2" | 87 sq ft Rec Room: 23'4" x 26'8" | 461 sq ft Storage: 23'10" x 13'7" | 283 sq ft

#### Main Building

1ST FLOOR Interior Area: 952 sq ft Perimeter Wall Length: 131 ft Perimeter Wall Thickness: 7.0 in Exterior Area: 1028 sq ft

- BASEMENT (Below Grade) Interior Area: 683 sq ft Excluded Area: 297 sq ft Perimeter Wall Length: 140 ft Perimeter Wall Thickness: 7.0 in Exterior Area: 765 sq ft
- Total Above Grade Floor Area Main Building Interior: 952 sq ft Main Building Exterior: 1028 sq ft