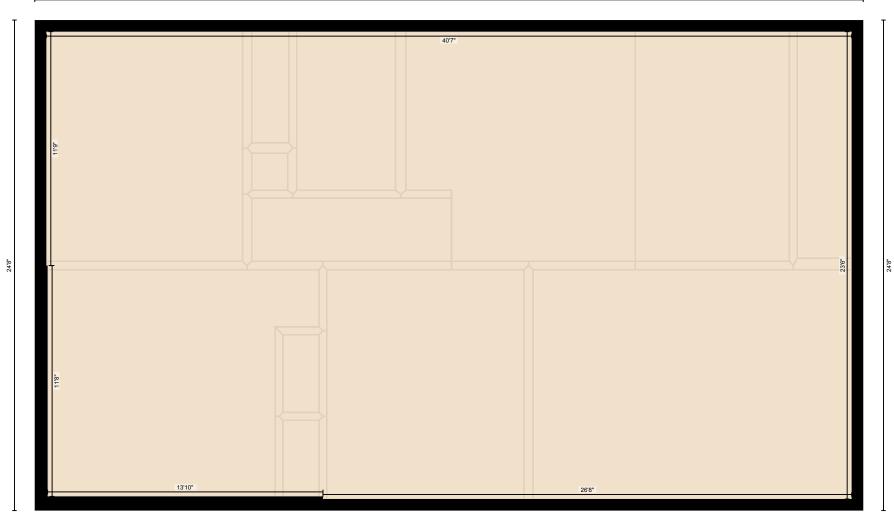

Main Building: Total Exterior Area Above Grade 1028 sq ft

©MMXX Avista Media

0

г

PREPARED: Jul, 2020

Ν

**1st Floor** Total Exterior Area 1028 sq ft

©MMXX Avista Media

0 3 6 \_\_\_\_\_ ft PREPARED: Jul, 2020

White regions are excluded from total floor area. All room dimensions and floor areas must be considered approximate and are subject to independent verification. For method of measurement please see https://youriguide.com/measure/.

#### **Main Building**

1ST FLOOR Bath: 8' x 5' | 40 sq ft Bedroom: 11'7" x 9'11" | 114 sq ft Bedroom: 11'7" x 9'11" | 115 sq ft Dining: 11'7" x 7'9" | 90 sq ft Kitchen: 11'7" x 11'7" | 125 sq ft Living: 11'7" x 16'1" | 185 sq ft Master: 11'5" x 13'8" | 137 sq ft

#### Main Building

1ST FLOOR Interior Area: 952 sq ft Perimeter Wall Length: 131 ft Perimeter Wall Thickness: 7.0 in Exterior Area: 1028 sq ft

- BASEMENT (Below Grade) Interior Area: 683 sq ft Excluded Area: 297 sq ft Perimeter Wall Length: 140 ft Perimeter Wall Thickness: 7.0 in Exterior Area: 765 sq ft
- Total Above Grade Floor Area Main Building Interior: 952 sq ft Main Building Exterior: 1028 sq ft

Measurement Diagram for: 1st Floor Exterior Wall Thickness: 7.0 in ©MMXX Avista Media

41'9"

PREPARED: Jul, 2020

Measurement Diagram for: Basement Exterior Wall Thickness: 7.0 in ©MMXX Avista Media

PREPARED: Jul, 2020