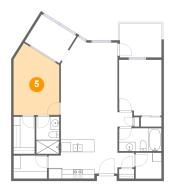

# 5 Floor 1 - Bedroom

Dimensions: 9'11" x 15'7" Area: 133 sq. ft Counted as living area: Yes Heated: Yes Finished: Yes Enclosed: Yes Contiguous: Yes Permitted: Yes Wet space: No Addition: No Conversion: No