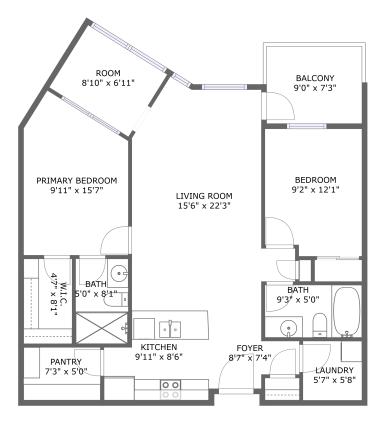

#### **Room dimensions**

#### Floor 1

Total sqft: 1011 Living area: 945

| #  |             | Dimensions    | sqft       | Counted as living area |
|----|-------------|---------------|------------|------------------------|
| 1  | Bedroom     | 9'2" x 12'1"  | 108 sq. ft | Yes                    |
| 2  | Room        | 8'10" x 6'11" | 62 sq. ft  | Yes                    |
| 3  | Bath        | 5'0" x 8'1"   | 40 sq. ft  | Yes                    |
| 4  | CI          | 4'7" x 8'1"   | 37 sq. ft  | Yes                    |
| 5  | Bedroom     | 9'11" x 15'7" | 133 sq. ft | Yes                    |
| 6  | Kitchen     | 9'11" x 8'6"  | 75 sq. ft  | Yes                    |
| 7  | Entry       | 8'7" x 7'4"   | 48 sq. ft  | Yes                    |
| 8  | Utility     | 5'7" x 5'8"   | 32 sq. ft  | Yes                    |
| 9  | Outdoor     | 9'0" x 7'3"   | 66 sq. ft  | No                     |
| 10 | Living Room | 15'6" x 22'3" | 264 sq. ft | Yes                    |
| 11 | Bath        | 9'3" x 5'0"   | 46 sq. ft  | Yes                    |

Scan captured on Fri, 22 Nov 2024 19:54:17 GMT

Information is calculated by Cubicasa technology deemed highly reliable but not guaranteed.

| #  |        | Dimensions  | sqft      | Counted as living area |
|----|--------|-------------|-----------|------------------------|
| 12 | Pantry | 7'3" x 5'0" | 37 sq. ft | Yes                    |