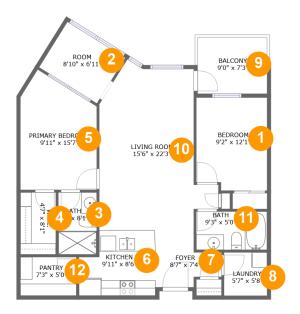

#### Floor 1

Total sqft: 1011 Living area: 945

| #  |             | Dimensions    | sqft       | Counted as living area |
|----|-------------|---------------|------------|------------------------|
| 1  | Bedroom     | 9'2" x 12'1"  | 108 sq. ft | Yes                    |
| 2  | Room        | 8'10" x 6'11" | 62 sq. ft  | Yes                    |
| 3  | Bath        | 5'0" x 8'1"   | 40 sq. ft  | Yes                    |
| 4  | CI          | 4'7" x 8'1"   | 37 sq. ft  | Yes                    |
| 5  | Bedroom     | 9'11" x 15'7" | 133 sq. ft | Yes                    |
| 6  | Kitchen     | 9'11" x 8'6"  | 75 sq. ft  | Yes                    |
| 7  | Entry       | 8'7" x 7'4"   | 48 sq. ft  | Yes                    |
| 8  | Utility     | 5'7" x 5'8"   | 32 sq. ft  | Yes                    |
| 9  | Outdoor     | 9'0" x 7'3"   | 66 sq. ft  | No                     |
| 10 | Living Room | 15'6" x 22'3" | 264 sq. ft | Yes                    |
| 11 | Bath        | 9'3" x 5'0"   | 46 sq. ft  | Yes                    |

Scan captured on Fri, 22 Nov 2024 19:54:17 GMT

Information is calculated by Cubicasa technology deemed highly reliable but not guaranteed.

| #  |        | Dimensions  | sqft      | Counted as living area |
|----|--------|-------------|-----------|------------------------|
| 12 | Pantry | 7'3" x 5'0" | 37 sq. ft | Yes                    |