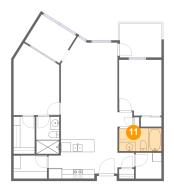

Scan captured on Fri, 22 Nov 2024 19:54:17 GMT

Information is calculated by Cubicasa technology deemed highly reliable but not guaranteed.

| #  |        | Dimensions  | sqft      | Counted as living area |
|----|--------|-------------|-----------|------------------------|
| 12 | Pantry | 7'3" x 5'0" | 37 sq. ft | Yes                    |

#### Floor 1 - Pantry

Dimensions: 7'3" x 5'0" Area: 37 sq. ft Counted as living area: Yes

Heated: Yes Finished: Yes Enclosed: Yes Contiguous: Yes Permitted: Yes Wet space: No Addition: No Conversion: No