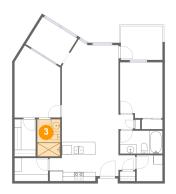

#### Floor 1 - Bath

Dimensions: 5'0" x 8'1" Area: 40 sq. ft Counted as living area: Yes Heated: Yes Finished: Yes Enclosed: Yes Contiguous: Yes Permitted: Yes Wet space: Yes Addition: No Conversion: No