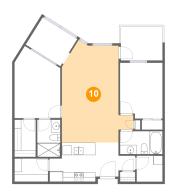

#### Floor 1

Total sqft: 1011 Living area: 945

| #  |             | Dimensions    | sqft       | Counted as living area |
|----|-------------|---------------|------------|------------------------|
| 1  | Bedroom     | 9'2" x 12'1"  | 108 sq. ft | Yes                    |
| 2  | Room        | 8'10" x 6'11" | 62 sq. ft  | Yes                    |
| 3  | Bath        | 5'0" x 8'1"   | 40 sq. ft  | Yes                    |
| 4  | CI          | 4'7" x 8'1"   | 37 sq. ft  | Yes                    |
| 5  | Bedroom     | 9'11" x 15'7" | 133 sq. ft | Yes                    |
| 6  | Kitchen     | 9'11" x 8'6"  | 75 sq. ft  | Yes                    |
| 7  | Entry       | 8'7" x 7'4"   | 48 sq. ft  | Yes                    |
| 8  | Utility     | 5'7" x 5'8"   | 32 sq. ft  | Yes                    |
| 9  | Outdoor     | 9'0" x 7'3"   | 66 sq. ft  | No                     |
| 10 | Living Room | 15'6" x 22'3" | 264 sq. ft | Yes                    |
| 11 | Bath        | 9'3" x 5'0"   | 46 sq. ft  | Yes                    |

## 1 Floor 1 - Bath

Dimensions: 9'3" x 5'0" Area: 46 sq. ft Counted as living area: Yes Heated: Yes Finished: Yes Enclosed: Yes Contiguous: Yes Permitted: Yes Wet space: Yes Addition: No Conversion: No