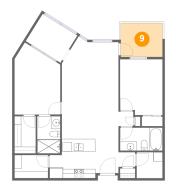

#### Floor 1 - Outdoor

Dimensions: 9'0" x 7'3" Area: 66 sq. ft Counted as living area: No Heated: No Finished: Yes Enclosed: No Contiguous: Yes Permitted: Yes Wet space: No Addition: No Conversion: No

Dimensions: 15'6" x 22'3" Area: 264 sq. ft Counted as living area: Yes Heated: Yes Finished: Yes Enclosed: Yes Contiguous: Yes Permitted: Yes Wet space: No Addition: No Conversion: No