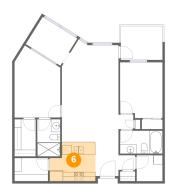

#### Floor 1 - Kitchen

Dimensions: 9'11" x 8'6" Area: 75 sq. ft Counted as living area: Yes Heated: Yes Finished: Yes Enclosed: Yes Contiguous: Yes Permitted: Yes Wet space: No Addition: No Conversion: No