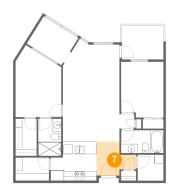

#### Floor 1 - Entry

Dimensions: 8'7" x 7'4" Area: 48 sq. ft Counted as living area: Yes Heated: Yes Finished: Yes Enclosed: Yes Contiguous: Yes Permitted: Yes Wet space: No Addition: No Conversion: No