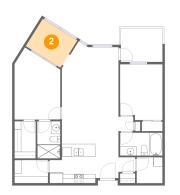

#### 2 Floor 1 - Room

Dimensions: 8'10" x 6'11" Area: 62 sq. ft Counted as living area: Yes

Heated: Yes Finished: Yes Enclosed: Yes Contiguous: Yes Permitted: Yes Wet space: No Addition: No Conversion: No