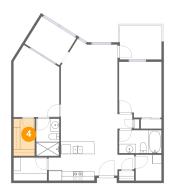

Dimensions: 4'7" x 8'1" Area: 37 sq. ft Counted as living area: Yes Heated: Yes Finished: Yes Enclosed: Yes Contiguous: Yes Permitted: Yes Wet space: No Addition: No Conversion: No