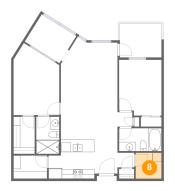

# **Floor 1** - Utility

Dimensions: 5'7" x 5'8" Area: 32 sq. ft Counted as living area: Yes Heated: Yes Finished: Yes Enclosed: Yes Contiguous: Yes Permitted: Yes Wet space: No Addition: No Conversion: No