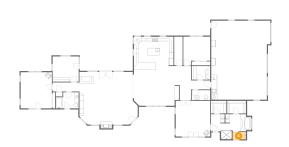

#### 4 Floor 1 - Bath

**Dimensions:** 10'5" x 7'4"

Area: 69 sq. ft

Counted as Living Area:

Yes

Heated: Yes Finished: Yes Enclosed: Yes Contiguous:

Yes

Permitted: Yes Wet Space: Yes Addition: No Conversion: No