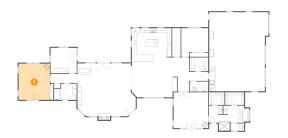

## 2 Floor 1 - Dining Area

Dimensions: 20'7" x 18'1"

**Area:** 329 sq. ft

Counted as Living Area:

Yes

Heated: Yes Finished: Yes Enclosed: Yes Contiguous:

Yes

Permitted: Yes Wet Space: No Addition: No Conversion: No