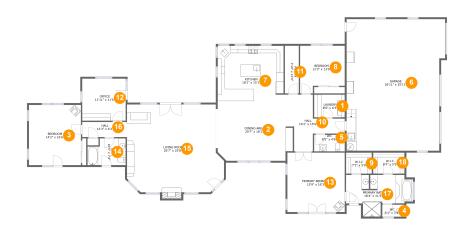

#### **Room Dimensions**

Floor 1 Total sqft: 3871 Living area: 2889

| #  | Room name   | Dimensions      | Area (sqft) | Counted as Living Area |
|----|-------------|-----------------|-------------|------------------------|
| 1  | Laundry     | 8'5" x 6'3"     | 52 sq. ft   | Yes                    |
| 2  | Dining Area | 20'7" x 18'1"   | 329 sq. ft  | Yes                    |
| 3  | Bedroom     | 14'2" x 16'6"   | 234 sq. ft  | Yes                    |
| 4  | Wc          | 6'1" x 3'4"     | 20 sq. ft   | Yes                    |
| 5  | Wc          | 8'5" x 4'6"     | 38 sq. ft   | Yes                    |
| 6  | Garage      | 26'11" x 35'11" | 930 sq. ft  | No                     |
| 7  | Kitchen     | 18'1" x 15'1"   | 257 sq. ft  | Yes                    |
| 8  | Bedroom     | 12'3" x 13'0"   | 141 sq. ft  | Yes                    |
| 9  | W.i.c.      | 7'1" x 5'9"     | 41 sq. ft   | Yes                    |
| 10 | Hall        | 16'2" x 15'6"   | 136 sq. ft  | Yes                    |
| 11 | Pantry      | 3'10" x 13'0"   | 50 sq. ft   | Yes                    |

| #  | Room name       | Dimensions     | Area (sqft) | Counted as Living Area |
|----|-----------------|----------------|-------------|------------------------|
| 12 | Office          | 11'11" x 11'6" | 137 sq. ft  | Yes                    |
| 13 | Primary Bedroom | 15'9" x 16'3"  | 256 sq. ft  | Yes                    |
| 14 | Bath            | 10'5" x 7'4"   | 69 sq. ft   | Yes                    |
| 15 | Living Room     | 26'7" x 25'8"  | 601 sq. ft  | Yes                    |
| 16 | Hall            | 12'3" x 4'2"   | 51 sq. ft   | Yes                    |
| 17 | Primary Bath    | 18'4" x 11'5"  | 154 sq. ft  | Yes                    |
| 18 | W.i.c.          | 8'7" x 5'9"    | 49 sq. ft   | Yes                    |