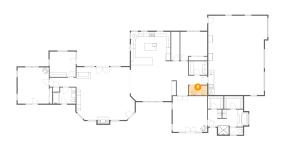

### Ploor 1 - Office

**Dimensions:** 11'11" x 11'6" **Area:** 137 sq. ft

Counted as Living Area:

Yes

Heated: Yes Finished: Yes Enclosed: Yes Contiguous:

Yes

Permitted: Yes Wet Space: No Addition: No Conversion: No