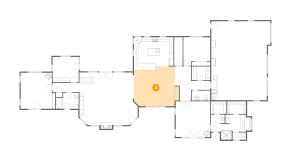

3 Floor 1 - Bedroom

**Dimensions:** 14'2" x 16'6" **Area:** 234 sq. ft

Counted as Living Area:

Yes

Heated: Yes Finished: Yes Enclosed: Yes Contiguous:

Yes

Permitted: Yes Wet Space: No Addition: No Conversion: No