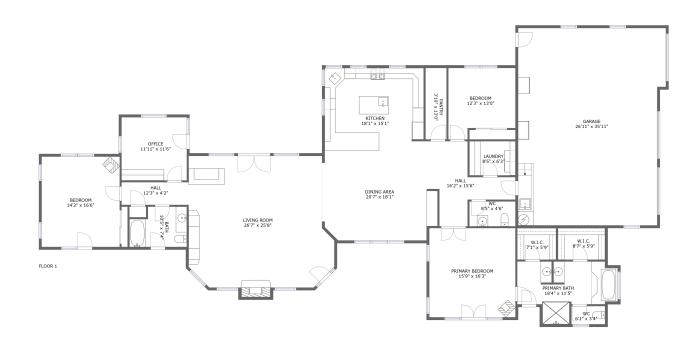

#### **Room Dimensions**

Floor 1 Total sqft: 3871 Living area: 2889

| #  | Room name   | Dimensions      | Area (sqft) | Counted as Living Area |
|----|-------------|-----------------|-------------|------------------------|
| 1  | Laundry     | 8'5" x 6'3"     | 52 sq. ft   | Yes                    |
| 2  | Dining Area | 20'7" x 18'1"   | 329 sq. ft  | Yes                    |
| 3  | Bedroom     | 14'2" x 16'6"   | 234 sq. ft  | Yes                    |
| 4  | Wc          | 6'1" x 3'4"     | 20 sq. ft   | Yes                    |
| 5  | Wc          | 8'5" x 4'6"     | 38 sq. ft   | Yes                    |
| 6  | Garage      | 26'11" x 35'11" | 930 sq. ft  | No                     |
| 7  | Kitchen     | 18'1" x 15'1"   | 257 sq. ft  | Yes                    |
| 8  | Bedroom     | 12'3" x 13'0"   | 141 sq. ft  | Yes                    |
| 9  | W.i.c.      | 7'1" x 5'9"     | 41 sq. ft   | Yes                    |
| 10 | Hall        | 16'2" x 15'6"   | 136 sq. ft  | Yes                    |
| 11 | Pantry      | 3'10" x 13'0"   | 50 sq. ft   | Yes                    |

| #  | Room name       | Dimensions     | Area (sqft) | Counted as Living Area |
|----|-----------------|----------------|-------------|------------------------|
| 12 | Office          | 11'11" x 11'6" | 137 sq. ft  | Yes                    |
| 13 | Primary Bedroom | 15'9" x 16'3"  | 256 sq. ft  | Yes                    |
| 14 | Bath            | 10'5" x 7'4"   | 69 sq. ft   | Yes                    |
| 15 | Living Room     | 26'7" x 25'8"  | 601 sq. ft  | Yes                    |
| 16 | Hall            | 12'3" x 4'2"   | 51 sq. ft   | Yes                    |
| 17 | Primary Bath    | 18'4" x 11'5"  | 154 sq. ft  | Yes                    |
| 18 | W.i.c.          | 8'7" x 5'9"    | 49 sq. ft   | Yes                    |