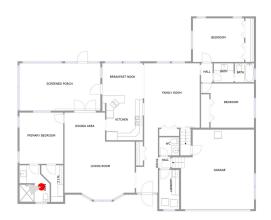

#### PRIMARY BEDROOM (3)

Floor 1 / 163 sq. ft

#### PRIMARY BEDROOM (3)

Floor 1 / 163 sq. ft

BATH (4) Floor 1 / 70 sq. ft

BATH (4) Floor 1 / 70 sq. ft