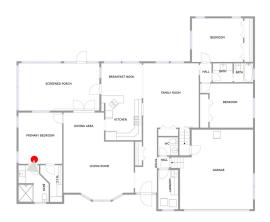

#### PRIMARY BEDROOM (3)

Floor 1 / 163 sq. ft

#### PRIMARY BEDROOM (3)

Floor 1 / 163 sq. ft

BATH (4) Floor 1 / 70 sq. ft

BATH (4) Floor 1 / 70 sq. ft