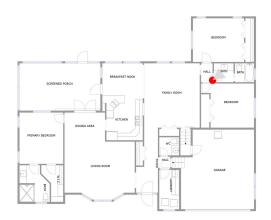

| Room number | Room name       | Room area  | Room Dimensions |
|-------------|-----------------|------------|-----------------|
| 1           | Foyer           | 81 sq. ft  | 5'11" x 17'6"   |
| 2           | Living Room     | 277 sq. ft | 18'11" x 15'8"  |
| 3           | Primary Bedroom | 163 sq. ft | 11'10" x 13'10" |
| 4           | Bath            | 70 sq. ft  | 8'2" x 9'11"    |
| 5           | Breakfast Nook  | 96 sq. ft  | 10'11" x 8'9"   |
| 6           | Family Room     | 261 sq. ft | 15'0" x 17'5"   |
| 7           | Screened Porch  | 279 sq. ft | 21'10" x 12'9"  |
| 8           | Bedroom         | 146 sq. ft | 14'3" x 11'11"  |
| 9           | Bath            | 27 sq. ft  | 5'4" x 5'1"     |
| 10          | Bath            | 26 sq. ft  | 5'2" x 5'1"     |
| 11          | Bedroom         | 162 sq. ft | 13'10" x 11'9"  |
| 12          | Wc              | 26 sq. ft  | 5'4" x 4'11"    |
| 13          | Laundry         | 57 sq. ft  | 5'4" x 10'7"    |

| Room number | Room name | Room area  | Room Dimensions |
|-------------|-----------|------------|-----------------|
| 14          | Bedroom   | 211 sq. ft | 19'10" x 21'5"  |

FOYER (1) Floor 1 / 81 sq. ft