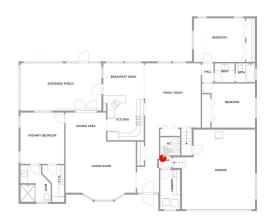

| Room number | Room name       | Room area  | Room Dimensions |
|-------------|-----------------|------------|-----------------|
| 1           | Foyer           | 81 sq. ft  | 5'11" x 17'6"   |
| 2           | Living Room     | 277 sq. ft | 18'11" x 15'8"  |
| 3           | Primary Bedroom | 163 sq. ft | 11'10" x 13'10" |
| 4           | Bath            | 70 sq. ft  | 8'2" x 9'11"    |
| 5           | Breakfast Nook  | 96 sq. ft  | 10'11" x 8'9"   |
| 6           | Family Room     | 261 sq. ft | 15'0" x 17'5"   |
| 7           | Screened Porch  | 279 sq. ft | 21'10" x 12'9"  |
| 8           | Bedroom         | 146 sq. ft | 14'3" x 11'11"  |
| 9           | Bath            | 27 sq. ft  | 5'4" x 5'1"     |
| 10          | Bath            | 26 sq. ft  | 5'2" x 5'1"     |
| 11          | Bedroom         | 162 sq. ft | 13'10" x 11'9"  |
| 12          | Wc              | 26 sq. ft  | 5'4" x 4'11"    |
| 13          | Laundry         | 57 sq. ft  | 5'4" x 10'7"    |

| Room number | Room name | Room area  | Room Dimensions |
|-------------|-----------|------------|-----------------|
| 14          | Bedroom   | 211 sq. ft | 19'10" x 21'5"  |

FOYER (1) Floor 1 / 81 sq. ft