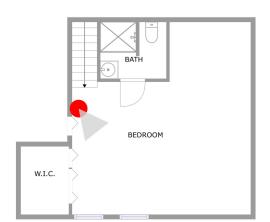

(1) Floor 1 / 81 sq. ft







LIVING ROOM (2) Floor 1 / 277 sq. ft





#### LIVING ROOM (2) Floor 1 / 277 sq. ft







#### PRIMARY BEDROOM (3)

Floor 1 / 163 sq. ft





#### PRIMARY BEDROOM (3)

Floor 1 / 163 sq. ft







BATH (4) Floor 1 / 70 sq. ft





BATH (4) Floor 1 / 70 sq. ft







### BREAKFAST NOOK (5)

Floor 1 / 96 sq. ft





#### FAMILY ROOM (6)

Floor 1 / 261 sq. ft







#### SCREENED PORCH (7)

Floor 1 / 279 sq. ft





#### SCREENED PORCH (7)

Floor 1 / 279 sq. ft







BEDROOM (8) Floor 1 / 146 sq. ft





BATH (9) Floor 1 / 27 sq. ft







BATH (10) Floor 1 / 26 sq. ft





BEDROOM (11) Floor 1 / 162 sq. ft







BEDROOM (11) Floor 1 / 162 sq. ft





WC (12) Floor 1 / 26 sq. ft







LAUNDRY (13) Floor 1 / 57 sq. ft





BEDROOM (14)

Floor 2 / 211 sq. ft







BEDROOM (14) Floor 2 / 211 sq. ft





### BATHROOM (14)

Floor 2 / 211 sq. ft