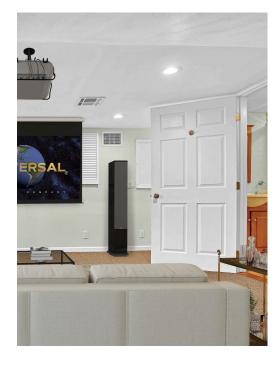

LAUNDRY (13) Floor 1 / 57 sq. ft

BEDROOM (14)

Floor 2 / 211 sq. ft

BEDROOM (14) Floor 2 / 211 sq. ft

### BATHROOM (14)

Floor 2 / 211 sq. ft