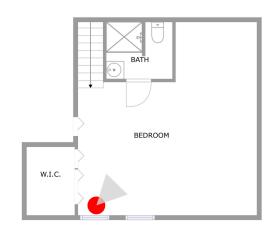

LAUNDRY (13) Floor 1 / 57 sq. ft

BEDROOM (14)

Floor 2 / 211 sq. ft

BEDROOM (14) Floor 2 / 211 sq. ft

### BATHROOM (14)

Floor 2 / 211 sq. ft