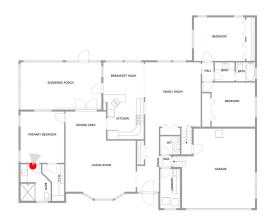

#### PRIMARY BEDROOM (3)

Floor 1 / 163 sq. ft

#### PRIMARY BEDROOM (3)

Floor 1 / 163 sq. ft

BATH (4) Floor 1 / 70 sq. ft

BATH (4) Floor 1 / 70 sq. ft