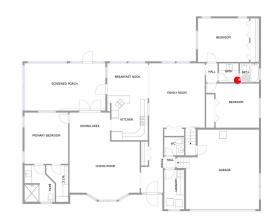

LAUNDRY (13) Floor 1 / 57 sq. ft

BEDROOM (14)

Floor 2 / 211 sq. ft

BEDROOM (14) Floor 2 / 211 sq. ft

### BATHROOM (14)

Floor 2 / 211 sq. ft