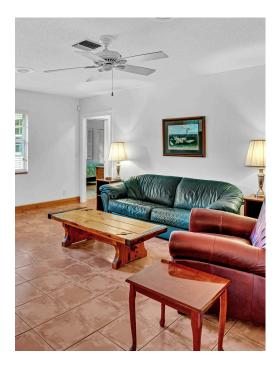

|
| 10          | Bath            | 26 sq. ft  | 5'2" x 5'1"     |
| 11          | Bedroom         | 162 sq. ft | 13'10" x 11'9"  |
| 12          | Wc              | 26 sq. ft  | 5'4" x 4'11"    |
| 13          | Laundry         | 57 sq. ft  | 5'4" x 10'7"    |





| Room number | Room name | Room area  | Room Dimensions |
|-------------|-----------|------------|-----------------|
| 14          | Bedroom   | 211 sq. ft | 19'10" x 21'5"  |



FOYER (1) Floor 1 / 81 sq. ft







LIVING ROOM (2) Floor 1 / 277 sq. ft





#### LIVING ROOM (2) Floor 1 / 277 sq. ft







#### PRIMARY BEDROOM (3)

Floor 1 / 163 sq. ft





#### PRIMARY BEDROOM (3)

Floor 1 / 163 sq. ft







BATH (4) Floor 1 / 70 sq. ft





BATH (4) Floor 1 / 70 sq. ft







### BREAKFAST NOOK (5)

Floor 1 / 96 sq. ft





#### FAMILY ROOM (6)

Floor 1 / 261 sq. ft







#### SCREENED PORCH (7)

Floor 1 / 279 sq. ft





#### SCREENED PORCH (7)

Floor 1 / 279 sq. ft







BEDROOM (8) Floor 1 / 146 sq. ft





BATH (9) Floor 1 / 27 sq. ft







BATH (10) Floor 1 / 26 sq. ft





BEDROOM (11) Floor 1 / 162 sq. ft







BEDROOM (11) Floor 1 / 162 sq. ft





WC (12) Floor 1 / 26 sq. ft







LAUNDRY (13) Floor 1 / 57 sq. ft





BEDROOM (14)

Floor 2 / 211 sq. ft







BEDROOM (14) Floor 2 / 211 sq. ft





### BATHROOM (14)

Floor 2 / 211 sq. ft