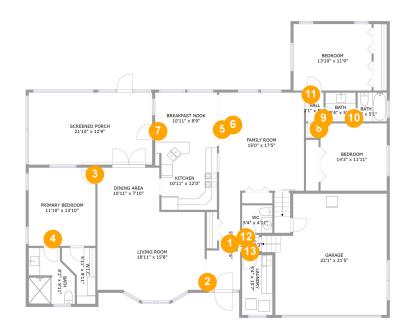

| Room number | Room name       | Room area  | Room Dimensions |
|-------------|-----------------|------------|-----------------|
| 1           | Foyer           | 81 sq. ft  | 5'11" x 17'6"   |
| 2           | Living Room     | 277 sq. ft | 18'11" x 15'8"  |
| 3           | Primary Bedroom | 163 sq. ft | 11'10" x 13'10" |
| 4           | Bath            | 70 sq. ft  | 8'2" x 9'11"    |
| 5           | Breakfast Nook  | 96 sq. ft  | 10'11" x 8'9"   |
| 6           | Family Room     | 261 sq. ft | 15'0" x 17'5"   |
| 7           | Screened Porch  | 279 sq. ft | 21'10" x 12'9"  |
| 8           | Bedroom         | 146 sq. ft | 14'3" x 11'11"  |
| 9           | Bath            | 27 sq. ft  | 5'4" x 5'1"     |
| 10          | Bath            | 26 sq. ft  | 5'2" x 5'1"     |
| 11          | Bedroom         | 162 sq. ft | 13'10" x 11'9"  |
| 12          | Wc              | 26 sq. ft  | 5'4" x 4'11"    |
| 13          | Laundry         | 57 sq. ft  | 5'4" x 10'7"    |