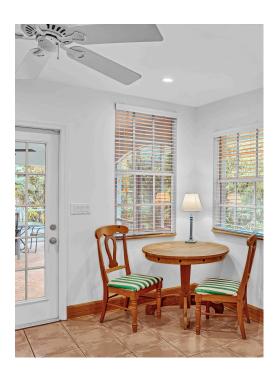

| Bath            | 27 sq. ft  | 5'4" x 5'1"     |
| 10          | Bath            | 26 sq. ft  | 5'2" x 5'1"     |
| 11          | Bedroom         | 162 sq. ft | 13'10" x 11'9"  |
| 12          | Wc              | 26 sq. ft  | 5'4" x 4'11"    |
| 13          | Laundry         | 57 sq. ft  | 5'4" x 10'7"    |





| Room number | Room name | Room area  | Room Dimensions |
|-------------|-----------|------------|-----------------|
| 14          | Bedroom   | 211 sq. ft | 19'10" x 21'5"  |



FOYER (1) Floor 1 / 81 sq. ft







LIVING ROOM (2) Floor 1 / 277 sq. ft





#### LIVING ROOM (2) Floor 1 / 277 sq. ft







#### PRIMARY BEDROOM (3)

Floor 1 / 163 sq. ft





#### PRIMARY BEDROOM (3)

Floor 1 / 163 sq. ft







BATH (4) Floor 1 / 70 sq. ft





BATH (4) Floor 1 / 70 sq. ft







### BREAKFAST NOOK (5)

Floor 1 / 96 sq. ft





#### FAMILY ROOM (6)

Floor 1 / 261 sq. ft







#### SCREENED PORCH (7)

Floor 1 / 279 sq. ft





#### SCREENED PORCH (7)

Floor 1 / 279 sq. ft







BEDROOM (8) Floor 1 / 146 sq. ft





BATH (9) Floor 1 / 27 sq. ft







BATH (10) Floor 1 / 26 sq. ft





BEDROOM (11) Floor 1 / 162 sq. ft







BEDROOM (11) Floor 1 / 162 sq. ft





WC (12) Floor 1 / 26 sq. ft







LAUNDRY (13) Floor 1 / 57 sq. ft





BEDROOM (14)

Floor 2 / 211 sq. ft







BEDROOM (14) Floor 2 / 211 sq. ft





### BATHROOM (14)

Floor 2 / 211 sq. ft