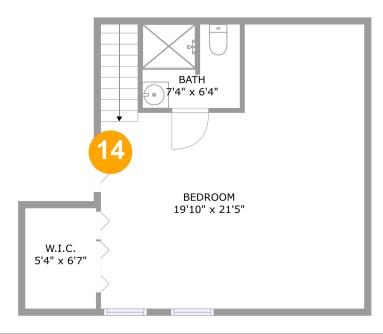

| Room number | Room name | Room area  | Room Dimensions |
|-------------|-----------|------------|-----------------|
| 14          | Bedroom   | 211 sq. ft | 19'10" x 21'5"  |

FOYER (1) Floor 1 / 81 sq. ft

LAUNDRY (13) Floor 1 / 57 sq. ft

BEDROOM (14)

Floor 2 / 211 sq. ft

BEDROOM (14) Floor 2 / 211 sq. ft

### BATHROOM (14)

Floor 2 / 211 sq. ft