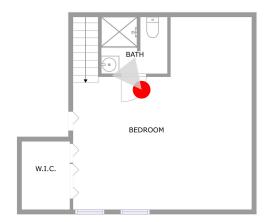

LAUNDRY (13) Floor 1 / 57 sq. ft

BEDROOM (14)

Floor 2 / 211 sq. ft

BEDROOM (14) Floor 2 / 211 sq. ft

### BATHROOM (14)

Floor 2 / 211 sq. ft