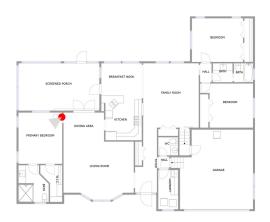

#### PRIMARY BEDROOM (3)

Floor 1 / 163 sq. ft

#### PRIMARY BEDROOM (3)

Floor 1 / 163 sq. ft

BATH (4) Floor 1 / 70 sq. ft

BATH (4) Floor 1 / 70 sq. ft