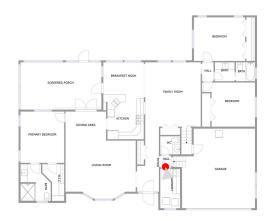

| Room number | Room name       | Room area  | Room Dimensions |
|-------------|-----------------|------------|-----------------|
| 1           | Foyer           | 81 sq. ft  | 5'11" x 17'6"   |
| 2           | Living Room     | 277 sq. ft | 18'11" x 15'8"  |
| 3           | Primary Bedroom | 163 sq. ft | 11'10" x 13'10" |
| 4           | Bath            | 70 sq. ft  | 8'2" x 9'11"    |
| 5           | Breakfast Nook  | 96 sq. ft  | 10'11" x 8'9"   |
| 6           | Family Room     | 261 sq. ft | 15'0" x 17'5"   |
| 7           | Screened Porch  | 279 sq. ft | 21'10" x 12'9"  |
| 8           | Bedroom         | 146 sq. ft | 14'3" x 11'11"  |
| 9           | Bath            | 27 sq. ft  | 5'4" x 5'1"     |
| 10          | Bath            | 26 sq. ft  | 5'2" x 5'1"     |
| 11          | Bedroom         | 162 sq. ft | 13'10" x 11'9"  |
| 12          | Wc              | 26 sq. ft  | 5'4" x 4'11"    |
| 13          | Laundry         | 57 sq. ft  | 5'4" x 10'7"    |

| Room number | Room name | Room area  | Room Dimensions |
|-------------|-----------|------------|-----------------|
| 14          | Bedroom   | 211 sq. ft | 19'10" x 21'5"  |

FOYER (1) Floor 1 / 81 sq. ft