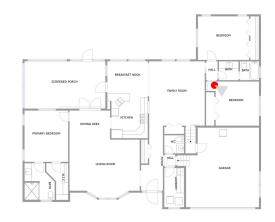

| Room number | Room name       | Room area  | Room Dimensions |
|-------------|-----------------|------------|-----------------|
| 1           | Foyer           | 81 sq. ft  | 5'11" x 17'6"   |
| 2           | Living Room     | 277 sq. ft | 18'11" x 15'8"  |
| 3           | Primary Bedroom | 163 sq. ft | 11'10" x 13'10" |
| 4           | Bath            | 70 sq. ft  | 8'2" x 9'11"    |
| 5           | Breakfast Nook  | 96 sq. ft  | 10'11" x 8'9"   |
| 6           | Family Room     | 261 sq. ft | 15'0" x 17'5"   |
| 7           | Screened Porch  | 279 sq. ft | 21'10" x 12'9"  |
| 8           | Bedroom         | 146 sq. ft | 14'3" x 11'11"  |
| 9           | Bath            | 27 sq. ft  | 5'4" x 5'1"     |
| 10          | Bath            | 26 sq. ft  | 5'2" x 5'1"     |
| 11          | Bedroom         | 162 sq. ft | 13'10" x 11'9"  |
| 12          | Wc              | 26 sq. ft  | 5'4" x 4'11"    |
| 13          | Laundry         | 57 sq. ft  | 5'4" x 10'7"    |

| Room number | Room name | Room area  | Room Dimensions |
|-------------|-----------|------------|-----------------|
| 14          | Bedroom   | 211 sq. ft | 19'10" x 21'5"  |

FOYER (1) Floor 1 / 81 sq. ft