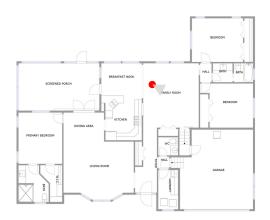

| Room number | Room name       | Room area  | Room Dimensions |
|-------------|-----------------|------------|-----------------|
| 1           | Foyer           | 81 sq. ft  | 5'11" x 17'6"   |
| 2           | Living Room     | 277 sq. ft | 18'11" x 15'8"  |
| 3           | Primary Bedroom | 163 sq. ft | 11'10" x 13'10" |
| 4           | Bath            | 70 sq. ft  | 8'2" x 9'11"    |
| 5           | Breakfast Nook  | 96 sq. ft  | 10'11" x 8'9"   |
| 6           | Family Room     | 261 sq. ft | 15'0" x 17'5"   |
| 7           | Screened Porch  | 279 sq. ft | 21'10" x 12'9"  |
| 8           | Bedroom         | 146 sq. ft | 14'3" x 11'11"  |
| 9           | Bath            | 27 sq. ft  | 5'4" x 5'1"     |
| 10          | Bath            | 26 sq. ft  | 5'2" x 5'1"     |
| 11          | Bedroom         | 162 sq. ft | 13'10" x 11'9"  |
| 12          | Wc              | 26 sq. ft  | 5'4" x 4'11"    |
| 13          | Laundry         | 57 sq. ft  | 5'4" x 10'7"    |

| Room number | Room name | Room area  | Room Dimensions |
|-------------|-----------|------------|-----------------|
| 14          | Bedroom   | 211 sq. ft | 19'10" x 21'5"  |

FOYER (1) Floor 1 / 81 sq. ft