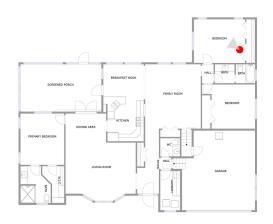

| Room number | Room name       | Room area  | Room Dimensions |
|-------------|-----------------|------------|-----------------|
| 1           | Foyer           | 81 sq. ft  | 5'11" x 17'6"   |
| 2           | Living Room     | 277 sq. ft | 18'11" x 15'8"  |
| 3           | Primary Bedroom | 163 sq. ft | 11'10" x 13'10" |
| 4           | Bath            | 70 sq. ft  | 8'2" x 9'11"    |
| 5           | Breakfast Nook  | 96 sq. ft  | 10'11" x 8'9"   |
| 6           | Family Room     | 261 sq. ft | 15'0" x 17'5"   |
| 7           | Screened Porch  | 279 sq. ft | 21'10" x 12'9"  |
| 8           | Bedroom         | 146 sq. ft | 14'3" x 11'11"  |
| 9           | Bath            | 27 sq. ft  | 5'4" x 5'1"     |
| 10          | Bath            | 26 sq. ft  | 5'2" x 5'1"     |
| 11          | Bedroom         | 162 sq. ft | 13'10" x 11'9"  |
| 12          | Wc              | 26 sq. ft  | 5'4" x 4'11"    |
| 13          | Laundry         | 57 sq. ft  | 5'4" x 10'7"    |

| Room number | Room name | Room area  | Room Dimensions |
|-------------|-----------|------------|-----------------|
| 14          | Bedroom   | 211 sq. ft | 19'10" x 21'5"  |

FOYER (1) Floor 1 / 81 sq. ft