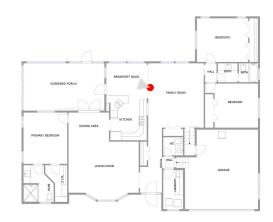

| Room number | Room name       | Room area  | Room Dimensions |
|-------------|-----------------|------------|-----------------|
| 1           | Foyer           | 81 sq. ft  | 5'11" x 17'6"   |
| 2           | Living Room     | 277 sq. ft | 18'11" x 15'8"  |
| 3           | Primary Bedroom | 163 sq. ft | 11'10" x 13'10" |
| 4           | Bath            | 70 sq. ft  | 8'2" x 9'11"    |
| 5           | Breakfast Nook  | 96 sq. ft  | 10'11" x 8'9"   |
| 6           | Family Room     | 261 sq. ft | 15'0" x 17'5"   |
| 7           | Screened Porch  | 279 sq. ft | 21'10" x 12'9"  |
| 8           | Bedroom         | 146 sq. ft | 14'3" x 11'11"  |
| 9           | Bath            | 27 sq. ft  | 5'4" x 5'1"     |
| 10          | Bath            | 26 sq. ft  | 5'2" x 5'1"     |
| 11          | Bedroom         | 162 sq. ft | 13'10" x 11'9"  |
| 12          | Wc              | 26 sq. ft  | 5'4" x 4'11"    |
| 13          | Laundry         | 57 sq. ft  | 5'4" x 10'7"    |

| Room number | Room name | Room area  | Room Dimensions |
|-------------|-----------|------------|-----------------|
| 14          | Bedroom   | 211 sq. ft | 19'10" x 21'5"  |

FOYER (1) Floor 1 / 81 sq. ft