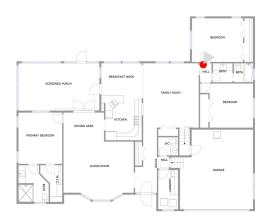

LAUNDRY (13) Floor 1 / 57 sq. ft

BEDROOM (14)

Floor 2 / 211 sq. ft

BEDROOM (14) Floor 2 / 211 sq. ft

### BATHROOM (14)

Floor 2 / 211 sq. ft