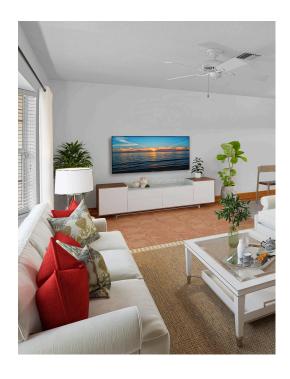

| Breakfast Nook  | 96 sq. ft  | 10'11" x 8'9"   |
| 6           | Family Room     | 261 sq. ft | 15'0" x 17'5"   |
| 7           | Screened Porch  | 279 sq. ft | 21'10" x 12'9"  |
| 8           | Bedroom         | 146 sq. ft | 14'3" x 11'11"  |
| 9           | Bath            | 27 sq. ft  | 5'4" x 5'1"     |
| 10          | Bath            | 26 sq. ft  | 5'2" x 5'1"     |
| 11          | Bedroom         | 162 sq. ft | 13'10" x 11'9"  |
| 12          | Wc              | 26 sq. ft  | 5'4" x 4'11"    |
| 13          | Laundry         | 57 sq. ft  | 5'4" x 10'7"    |





| Room number | Room name | Room area  | Room Dimensions |
|-------------|-----------|------------|-----------------|
| 14          | Bedroom   | 211 sq. ft | 19'10" x 21'5"  |



FOYER (1) Floor 1 / 81 sq. ft







LIVING ROOM (2) Floor 1 / 277 sq. ft





#### LIVING ROOM (2) Floor 1 / 277 sq. ft







#### PRIMARY BEDROOM (3)

Floor 1 / 163 sq. ft





#### PRIMARY BEDROOM (3)

Floor 1 / 163 sq. ft







BATH (4) Floor 1 / 70 sq. ft





BATH (4) Floor 1 / 70 sq. ft







### BREAKFAST NOOK (5)

Floor 1 / 96 sq. ft





#### FAMILY ROOM (6)

Floor 1 / 261 sq. ft







#### SCREENED PORCH (7)

Floor 1 / 279 sq. ft





#### SCREENED PORCH (7)

Floor 1 / 279 sq. ft







BEDROOM (8) Floor 1 / 146 sq. ft





BATH (9) Floor 1 / 27 sq. ft







BATH (10) Floor 1 / 26 sq. ft





BEDROOM (11) Floor 1 / 162 sq. ft







BEDROOM (11) Floor 1 / 162 sq. ft





WC (12) Floor 1 / 26 sq. ft







LAUNDRY (13) Floor 1 / 57 sq. ft





BEDROOM (14)

Floor 2 / 211 sq. ft







BEDROOM (14) Floor 2 / 2