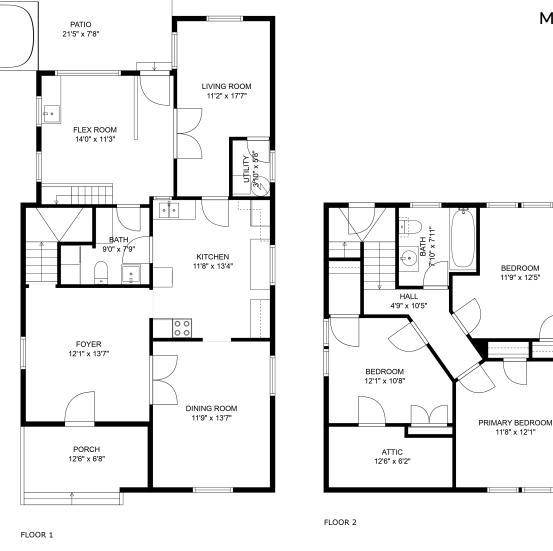

## 45766 Reece Ave

Malokai Mcguire-Britz Malokai@apsourisgroup.com (778) 347-1873

Above Main: 750 sq. ft (81 sq. ft Low Ceiling) Total: 1794 Sq. Ft (81 sq. ft Low Ceiling)

- REAL ESTATE ----

E&O Insured. For advertising purposes only. Not intended for architectural or construction use. Floorplan and measurements are approximate within +/- 2% tolerance.

## 45766 Reece Ave

Malokai Mcguire-Britz Malokai@apsourisgroup.com (778) 347-1873

Estimated Areas: Main Floor: 1044 sq. ft <u>Above Main: 750 sq. ft (81 sq. ft Low Ceiling)</u> Total: 1794 Sq. Ft (81 sq. ft Low Ceiling)