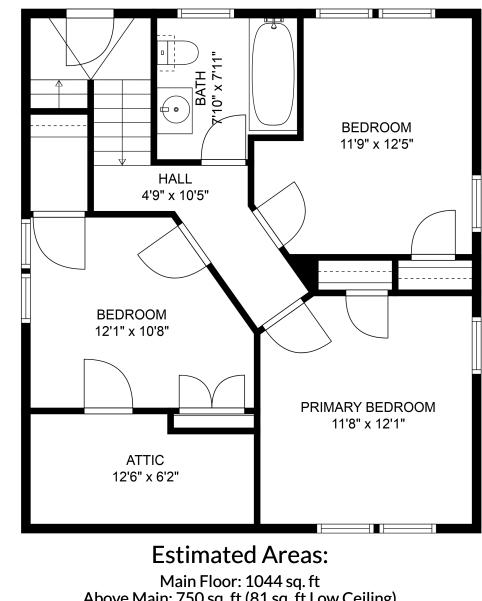

## **Estimated Areas:**

Main Floor: 1044 sq. ft <u>Above Main: 750 sq. ft (81 sq. ft Low Ceiling)</u> **Total: 1794 Sq. Ft (81 sq. ft Low Ceiling)** 

E&O Insured. For advertising purposes only. Not intended for architectural or construction use. Floorplan and measurements are approximate within +/- 2% tolerance.