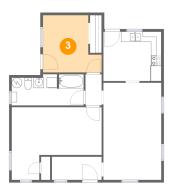

## Floor 1 - Bedroom

Dimensions: 11'5" x 11'2" **Area:** 107 sq. ft

Counted as living area: Yes

Heated: Yes Finished: Yes Enclosed: Yes Contiguous: Yes Permitted: Yes Wet space: No Addition: No Conversion: No