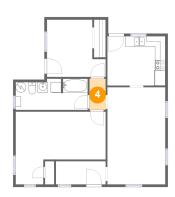

## Floor 1 - Hall

Dimensions: 3'2" x 6'1"

Area: 19 sq. ft

Counted as living area: Yes

Heated: Yes Finished: Yes Enclosed: Yes Contiguous: Yes Permitted: Yes Wet space: No Addition: No Conversion: No