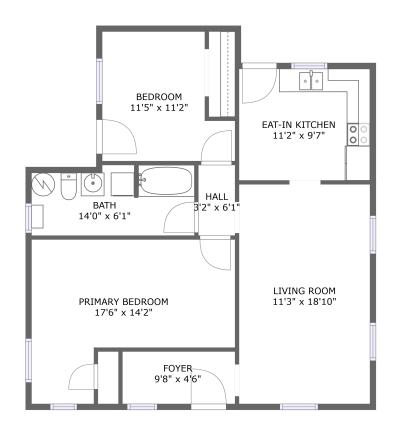

FLOOR 1

#### **Room dimensions**

Floor 1 Total sqft: 882 Living area: 795

| # |                 | Dimensions     | sqft       | Counted as living area |
|---|-----------------|----------------|------------|------------------------|
| 1 | Eat-in Kitchen  | 11'2" x 9'7"   | 108 sq. ft | Yes                    |
| 2 | Bath            | 14'0" x 6'1"   | 80 sq. ft  | No                     |
| 3 | Bedroom         | 11'5" x 11'2"  | 107 sq. ft | Yes                    |
| 4 | Hall            | 3'2" x 6'1"    | 19 sq. ft  | Yes                    |
| 5 | Living Room     | 11'3" x 18'10" | 212 sq. ft | Yes                    |
| 6 | Foyer           | 9'8" x 4'6"    | 44 sq. ft  | Yes                    |
| 7 | Primary Bedroom | 17'6" x 14'2"  | 188 sq. ft | Yes                    |