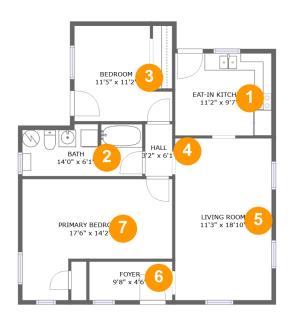

#### **Room dimensions**

Floor 1 Total sqft: 882 Living area: 795

| # |                 | Dimensions     | sqft       | Counted as living area |
|---|-----------------|----------------|------------|------------------------|
| 1 | Eat-in Kitchen  | 11'2" x 9'7"   | 108 sq. ft | Yes                    |
| 2 | Bath            | 14'0" x 6'1"   | 80 sq. ft  | No                     |
| 3 | Bedroom         | 11'5" x 11'2"  | 107 sq. ft | Yes                    |
| 4 | Hall            | 3'2" x 6'1"    | 19 sq. ft  | Yes                    |
| 5 | Living Room     | 11'3" x 18'10" | 212 sq. ft | Yes                    |
| 6 | Foyer           | 9'8" x 4'6"    | 44 sq. ft  | Yes                    |
| 7 | Primary Bedroom | 17'6" x 14'2"  | 188 sq. ft | Yes                    |