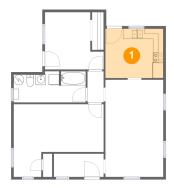

## Floor 1 - Eat-in Kitchen

**Dimensions:** 11'2" x 9'7" **Area:** 108 sq. ft

Counted as living area: Yes

Heated: Yes Finished: Yes Enclosed: Yes Contiguous: Yes Permitted: Yes Wet space: No Addition: No Conversion: No