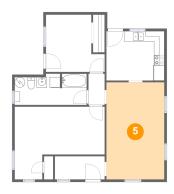

## Floor 1 - Living Room

Dimensions: 11'3" x 18'10"

Area: 212 sq. ft

Counted as living area: Yes

Heated: Yes Finished: Yes Enclosed: Yes Contiguous: Yes Permitted: Yes Wet space: No Addition: No Conversion: No