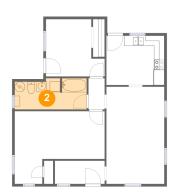

## 2 Floor 1 - Bath

**Dimensions:** 14'0" x 6'1"

Area: 80 sq. ft

Counted as living area: No

Heated: Yes Finished: No Enclosed: Yes Contiguous: Yes Permitted: Yes Wet space: Yes Addition: No Conversion: No