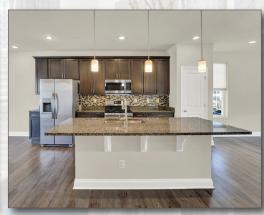

## Gorgeous, 3 bedroom, 4 bath - End of Group Townhome

Loaded from top to bottom with new upgraded carpet over \$4,000.00, new paint \$3,900.00 (no nail holes anywhere – ready for your pictures), new granite and kitchen backsplash \$4,200.00. The three-level rear extension allows the beautiful sunroom extension, an extended basement, and a private sitting area in your luxurious primary retreat. With the open and spacious main floor, you will find an inviting gourmet kitchen, living room, powder room, and dining space. Enjoy resort living with the community pool, tennis/pickleball courts, clubhouse, pond, trails & private fitness center.