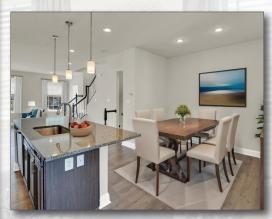

## Gorgeous, 3 bedroom, 4 bath - End of Group Townhome

Loaded from top to bottom with new upgraded carpet over \$4,000.00, new paint \$3,900.00 (no nail holes anywhere – ready for your pictures), new granite and kitchen backsplash \$4,200.00. The three-level rear extension allows the beautiful sunroom extension, an extended basement, and a private sitting area in your luxurious primary retreat. With the open and spacious main floor, you will find an inviting gourmet kitchen, living room, powder room, and dining space. Enjoy resort living with the community pool, tennis/pickleball courts, clubhouse, pond, trails & private fitness center.