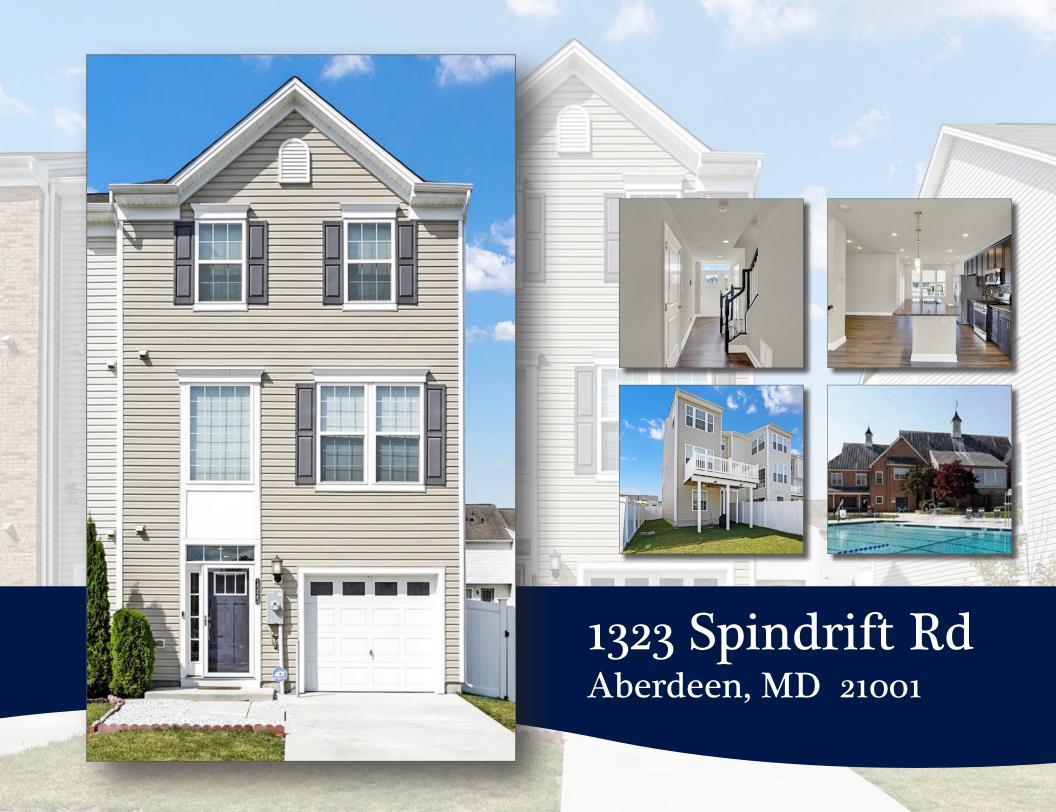

## 1323 Spindrift Rd Aberdeen, MD 21001

## Gorgeous, 3 bedroom, 4 bath - End of Group Townhome

Loaded from top to bottom with new upgraded carpet over \$4,000.00, new paint \$3,900.00 (no nail holes anywhere – ready for your pictures), new granite and kitchen backsplash \$4,200.00. The three-level rear extension allows the beautiful sunroom extension, an extended basement, and a private sitting area in your luxurious primary retreat. With the open and spacious main floor, you will find an inviting gourmet kitchen, living room, powder room, and dining space. Enjoy resort living with the community pool, tennis/pickleball courts, clubhouse, pond, trails & private fitness center.