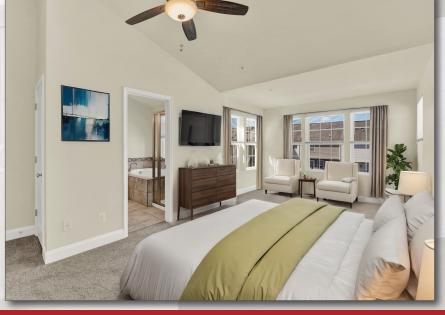

## Gorgeous, 3 bedroom, 4 bath - End of Group Townhome

Loaded from top to bottom with new upgraded carpet over \$4,000.00, new paint \$3,900.00 (no nail holes anywhere – ready for your pictures), new granite and kitchen backsplash \$4,200.00. The three-level rear extension allows the beautiful sunroom extension, an extended basement, and a private sitting area in your luxurious primary retreat. With the open and spacious main floor, you will find an inviting gourmet kitchen, living room, powder room, and dining space. Enjoy resort living with the community pool, tennis/pickleball courts, clubhouse, pond, trails & private fitness center.