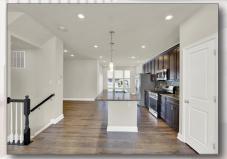

## Gorgeous, 3 bedroom, 4 bath - End of Group Townhome

Loaded from top to bottom with new upgraded carpet over \$4,000.00, new paint \$3,900.00 (no nail holes anywhere – ready for your pictures), new granite and kitchen backsplash \$4,200.00. The three-level rear extension allows the beautiful sunroom extension, an extended basement, and a private sitting area in your luxurious primary retreat. With the open and spacious main floor, you will find an inviting gourmet kitchen, living room, powder room, and dining space. Enjoy resort living with the community pool, tennis/pickleball courts, clubhouse, pond, trails & private fitness center.