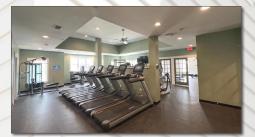

## Gorgeous, 3 bedroom, 4 bath - End of Group Townhome

Loaded from top to bottom with new upgraded carpet over \$4,000.00, new paint \$3,900.00 (no nail holes anywhere – ready for your pictures), new granite and kitchen backsplash \$4,200.00. The three-level rear extension allows the beautiful sunroom extension, an extended basement, and a private sitting area in your luxurious primary retreat. With the open and spacious main floor, you will find an inviting gourmet kitchen, living room, powder room, and dining space. Enjoy resort living with the community pool, tennis/pickleball courts, clubhouse, pond, trails & private fitness center.