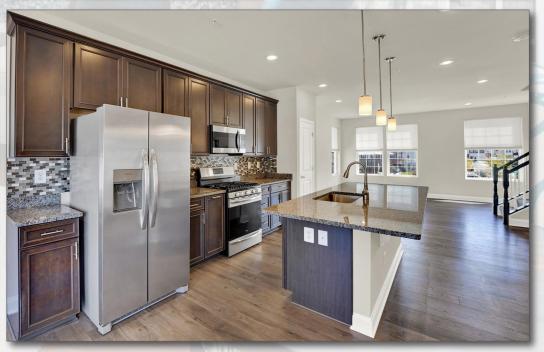

## Gorgeous, 3 bedroom, 4 bath - End of Group Townhome

Loaded from top to bottom with new upgraded carpet over \$4,000.00, new paint \$3,900.00 (no nail holes anywhere – ready for your pictures), new granite and kitchen backsplash \$4,200.00. The three-level rear extension allows the beautiful sunroom extension, an extended basement, and a private sitting area in your luxurious primary retreat. With the open and spacious main floor, you will find an inviting gourmet kitchen, living room, powder room, and dining space. Enjoy resort living with the community pool, tennis/pickleball courts, clubhouse, pond, trails & private fitness center.