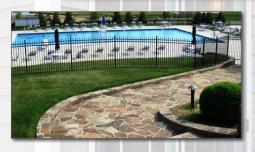

## Gorgeous, 3 bedroom, 4 bath - End of Group Townhome

Loaded from top to bottom with new upgraded carpet over \$4,000.00, new paint \$3,900.00 (no nail holes anywhere – ready for your pictures), new granite and kitchen backsplash \$4,200.00. The three-level rear extension allows the beautiful sunroom extension, an extended basement, and a private sitting area in your luxurious primary retreat. With the open and spacious main floor, you will find an inviting gourmet kitchen, living room, powder room, and dining space. Enjoy resort living with the community pool, tennis/pickleball courts, clubhouse, pond, trails & private fitness center.