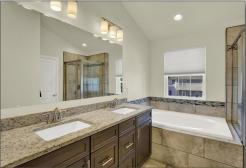

## Gorgeous, 3 bedroom, 4 bath - End of Group Townhome

Loaded from top to bottom with new upgraded carpet over \$4,000.00, new paint \$3,900.00 (no nail holes anywhere – ready for your pictures), new granite and kitchen backsplash \$4,200.00. The three-level rear extension allows the beautiful sunroom extension, an extended basement, and a private sitting area in your luxurious primary retreat. With the open and spacious main floor, you will find an inviting gourmet kitchen, living room, powder room, and dining space. Enjoy resort living with the community pool, tennis/pickleball courts, clubhouse, pond, trails & private fitness center.