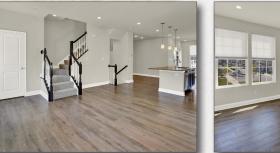

## Gorgeous, 3 bedroom, 4 bath - End of Group Townhome

Loaded from top to bottom with new upgraded carpet over \$4,000.00, new paint \$3,900.00 (no nail holes anywhere – ready for your pictures), new granite and kitchen backsplash \$4,200.00. The three-level rear extension allows the beautiful sunroom extension, an extended basement, and a private sitting area in your luxurious primary retreat. With the open and spacious main floor, you will find an inviting gourmet kitchen, living room, powder room, and dining space. Enjoy resort living with the community pool, tennis/pickleball courts, clubhouse, pond, trails & private fitness center.