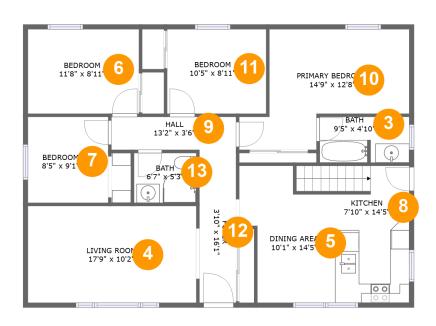

#### **Room dimensions**

Floor 2 Total sqft: 1227 Living area: 1227

| #  |                 | Dimensions    | sqft       | Counted as living area |
|----|-----------------|---------------|------------|------------------------|
| 3  | Bath            | 9'5" x 4'10"  | 45 sq. ft  | Yes                    |
| 4  | Living Room     | 17'9" x 10'2" | 181 sq. ft | Yes                    |
| 5  | Dining Area     | 10'1" x 14'5" | 117 sq. ft | Yes                    |
| 6  | Bedroom         | 11'8" x 8'11" | 104 sq. ft | Yes                    |
| 7  | Bedroom         | 8'5" x 9'1"   | 77 sq. ft  | Yes                    |
| 8  | Kitchen         | 7'10" x 14'5" | 122 sq. ft | Yes                    |
| 9  | Hall            | 13'2" x 3'6"  | 46 sq. ft  | Yes                    |
| 10 | Primary Bedroom | 14'9" x 12'8" | 161 sq. ft | Yes                    |
| 11 | Bedroom         | 10'5" x 8'11" | 93 sq. ft  | Yes                    |
| 12 | Foyer           | 3'10" x 16'1" | 62 sq. ft  | Yes                    |
| 13 | Bath            | 6'7" x 5'3"   | 34 sq. ft  | Yes                    |

3 Floor 2 - Bath

**Dimensions:** 9'5" x 4'10"

Area: 45 sq. ft

Counted as living area: Yes

Heated: Yes Finished: Yes Enclosed: Yes Contiguous: Yes Permitted: Yes Wet space: Yes Addition: No Conversion: No

## Floor 2 - Living Room

Dimensions: 17'9" x 10'2"

**Area:** 181 sq. ft

Counted as living area: Yes

Heated: Yes Finished: Yes Enclosed: Yes Contiguous: Yes Permitted: Yes Wet space: No Addition: No Conversion: No

## 5 Floor 2 - Dining Area

Dimensions: 10'1" x 14'5"

Area: 117 sq. ft

Counted as living area: Yes

Heated: Yes Finished: Yes Enclosed: Yes Contiguous: Yes Permitted: Yes Wet space: No Addition: No Conversion: No

6 Floor 2 - Bedroom

Dimensions: 11'8" x 8'11"

**Area:** 104 sq. ft

Counted as living area: Yes

Heated: Yes Finished: Yes Enclosed: Yes Contiguous: Yes Permitted: Yes Wet space: No Addition: No Conversion: No

### Floor 2 - Bedroom

Dimensions: 8'5" x 9'1"

Area: 77 sq. ft

Counted as living area: Yes

Heated: Yes Finished: Yes Enclosed: Yes Contiguous: Yes Permitted: Yes Wet space: No Addition: No Conversion: No

### Floor 2 - Kitchen

Dimensions: 7'10" x 14'5"

Area: 122 sq. ft

Counted as living area: Yes

Heated: Yes Finished: Yes Enclosed: Yes Contiguous: Yes Permitted: Yes Wet space: No Addition: No Conversion: No

9 Floor 2 - Hall

**Dimensions:** 13'2" x 3'6"

Area: 46 sq. ft

Counted as living area: Yes

Heated: Yes Finished: Yes Enclosed: Yes Contiguous: Yes Permitted: Yes Wet space: No Addition: No Conversion: No

## Floor 2 - Primary Bedroom

Dimensions: 14'9" x 12'8"

**Area:** 161 sq. ft

Counted as living area: Yes

Heated: Yes Finished: Yes Enclosed: Yes Contiguous: Yes Permitted: Yes Wet space: No Addition: No Conversion: No

### Floor 2 - Bedroom

Dimensions: 10'5" x 8'11"

Area: 93 sq. ft

Counted as living area: Yes

Heated: Yes Finished: Yes Enclosed: Yes Contiguous: Yes Permitted: Yes Wet space: No Addition: No Conversion: No

### Floor 2 - Foyer

**Dimensions:** 3'10" x 16'1"

Area: 62 sq. ft

Counted as living area: Yes

Heated: Yes Finished: Yes Enclosed: Yes Contiguous: Yes Permitted: Yes Wet space: No Addition: No Conversion: No

#### Floor 2 - Bath

**Dimensions:** 6'7" x 5'3"

Area: 34 sq. ft

Counted as living area: Yes

Heated: Yes Finished: Yes Enclosed: Yes Contiguous: Yes Permitted: Yes Wet space: Yes Addition: No Conversion: No