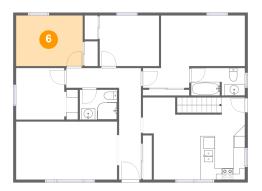

6 Floor 2 - Bedroom

Dimensions: 11'8" x 8'11"

**Area:** 104 sq. ft

Counted as living area: Yes

Heated: Yes Finished: Yes Enclosed: Yes Contiguous: Yes Permitted: Yes Wet space: No Addition: No Conversion: No