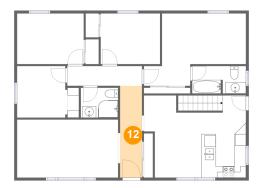

### Floor 2 - Foyer

**Dimensions:** 3'10" x 16'1"

Area: 62 sq. ft

Counted as living area: Yes

Heated: Yes Finished: Yes Enclosed: Yes Contiguous: Yes Permitted: Yes Wet space: No Addition: No Conversion: No