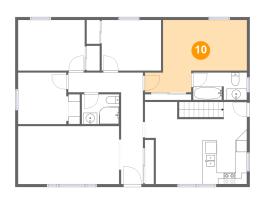

## Floor 2 - Primary Bedroom

Dimensions: 14'9" x 12'8"

**Area:** 161 sq. ft

Counted as living area: Yes

Heated: Yes Finished: Yes Enclosed: Yes Contiguous: Yes Permitted: Yes Wet space: No Addition: No Conversion: No