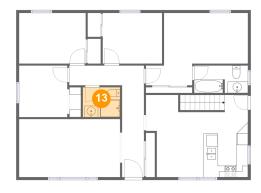

#### **Room dimensions**

Floor 2 Total sqft: 1227 Living area: 1227

| #  |                 | Dimensions    | sqft       | Counted as living area |
|----|-----------------|---------------|------------|------------------------|
| 3  | Bath            | 9'5" x 4'10"  | 45 sq. ft  | Yes                    |
| 4  | Living Room     | 17'9" x 10'2" | 181 sq. ft | Yes                    |
| 5  | Dining Area     | 10'1" x 14'5" | 117 sq. ft | Yes                    |
| 6  | Bedroom         | 11'8" x 8'11" | 104 sq. ft | Yes                    |
| 7  | Bedroom         | 8'5" x 9'1"   | 77 sq. ft  | Yes                    |
| 8  | Kitchen         | 7'10" x 14'5" | 122 sq. ft | Yes                    |
| 9  | Hall            | 13'2" x 3'6"  | 46 sq. ft  | Yes                    |
| 10 | Primary Bedroom | 14'9" x 12'8" | 161 sq. ft | Yes                    |
| 11 | Bedroom         | 10'5" x 8'11" | 93 sq. ft  | Yes                    |
| 12 | Foyer           | 3'10" x 16'1" | 62 sq. ft  | Yes                    |
| 13 | Bath            | 6'7" x 5'3"   | 34 sq. ft  | Yes                    |

#### Floor 2 - Bath

**Dimensions:** 6'7" x 5'3"

Area: 34 sq. ft

Counted as living area: Yes

Heated: Yes Finished: Yes Enclosed: Yes Contiguous: Yes Permitted: Yes Wet space: Yes Addition: No Conversion: No