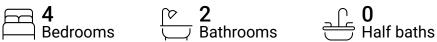

FLOOR 1

### **Property summary**













#### **Room dimensions**

Floor 1 Total sqft: 307 Living area: 0

| # |                 | Dimensions    | sqft       | Counted as living area |
|---|-----------------|---------------|------------|------------------------|
| 1 | Hall            | 6'3" x 2'8"   | 49 sq. ft  | No                     |
| 2 | Electrical Room | 18'2" x 14'0" | 216 sq. ft | No                     |





#### **Room dimensions**

Floor 2 Total sqft: 1227 Living area: 1227

| #  |                 | Dimensions    | sqft       | Counted as living area |
|----|-----------------|---------------|------------|------------------------|
| 3  | Bath            | 9'5" x 4'10"  | 45 sq. ft  | Yes                    |
| 4  | Living Room     | 17'9" x 10'2" | 181 sq. ft | Yes                    |
| 5  | Dining Area