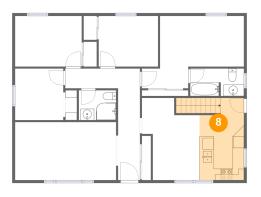

### Floor 2 - Kitchen

Dimensions: 7'10" x 14'5"

Area: 122 sq. ft

Counted as living area: Yes

Heated: Yes Finished: Yes Enclosed: Yes Contiguous: Yes Permitted: Yes Wet space: No Addition: No Conversion: No