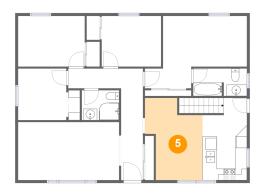

## 5 Floor 2 - Dining Area

Dimensions: 10'1" x 14'5"

Area: 117 sq. ft

Counted as living area: Yes

Heated: Yes Finished: Yes Enclosed: Yes Contiguous: Yes Permitted: Yes Wet space: No Addition: No Conversion: No