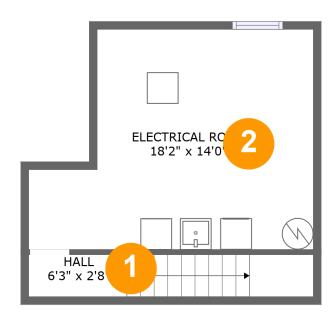

#### **Room dimensions**

Floor 1 Total sqft: 307 Living area: 0

| # |                 | Dimensions    | sqft       | Counted as living area |
|---|-----------------|---------------|------------|------------------------|
| 1 | Hall            | 6'3" x 2'8"   | 49 sq. ft  | No                     |
| 2 | Electrical Room | 18'2" x 14'0" | 216 sq. ft | No                     |

• Floor 1 - Hall

Dimensions: 6'3" x 2'8" Area: 49 sq. ft

Counted as living area: No

Heated: Yes Finished: Yes Enclosed: Yes Contiguous: No Permitted: Yes Wet space: No Addition: No Conversion: No

### Floor 1 - Electrical Room

Dimensions: 18'2" x 14'0"

**Area:** 216 sq. ft

Counted as living area: No

Heated: No Finished: No Enclosed: Yes Contiguous: Yes Permitted: Yes Wet space: No Addition: No Conversion: No