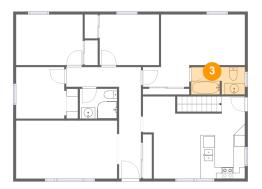

3 Floor 2 - Bath

**Dimensions:** 9'5" x 4'10"

Area: 45 sq. ft

Counted as living area: Yes

Heated: Yes Finished: Yes Enclosed: Yes Contiguous: Yes Permitted: Yes Wet space: Yes Addition: No Conversion: No