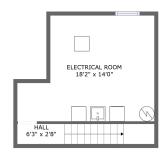

#### **Room dimensions**

Floor 1 Total sqft: 307 Living area: 0

| # |                 | Dimensions    | sqft       | Counted as living area |
|---|-----------------|---------------|------------|------------------------|
| 1 | Hall            | 6'3" x 2'8"   | 49 sq. ft  | No                     |
| 2 | Electrical Room | 18'2" x 14'0" | 216 sq. ft | No                     |

• Floor 1 - Hall

Dimensions: 6'3" x 2'8" Area: 49 sq. ft

Counted as living area: No

Heated: Yes Finished: Yes Enclosed: Yes Contiguous: No Permitted: Yes Wet space: No Addition: No Conversion: No

### Floor 1 - Electrical Room

Dimensions: 18'2" x 14'0"

**Area:** 216 sq. ft

Counted as living area: No

Heated: No Finished: No Enclosed: Yes Contiguous: Yes Permitted: Yes Wet space: No Addition: No Conversion: No