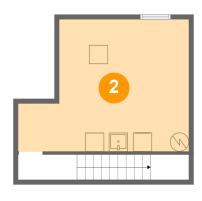

### Floor 1 - Electrical Room

Dimensions: 18'2" x 14'0"

**Area:** 216 sq. ft

Counted as living area: No

Heated: No Finished: No Enclosed: Yes Contiguous: Yes Permitted: Yes Wet space: No Addition: No Conversion: No