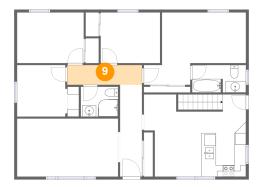

9 Floor 2 - Hall

**Dimensions:** 13'2" x 3'6"

Area: 46 sq. ft

Counted as living area: Yes

Heated: Yes Finished: Yes Enclosed: Yes Contiguous: Yes Permitted: Yes Wet space: No Addition: No Conversion: No