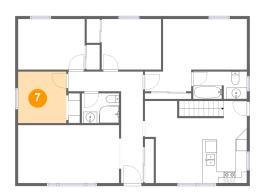

### Floor 2 - Bedroom

Dimensions: 8'5" x 9'1"

Area: 77 sq. ft

Counted as living area: Yes

Heated: Yes Finished: Yes Enclosed: Yes Contiguous: Yes Permitted: Yes Wet space: No Addition: No Conversion: No