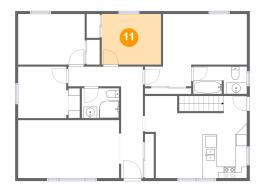

### Floor 2 - Bedroom

Dimensions: 10'5" x 8'11"

Area: 93 sq. ft

Counted as living area: Yes

Heated: Yes Finished: Yes Enclosed: Yes Contiguous: Yes Permitted: Yes Wet space: No Addition: No Conversion: No