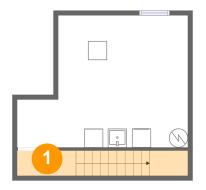

• Floor 1 - Hall

Dimensions: 6'3" x 2'8" Area: 49 sq. ft

Counted as living area: No

Heated: Yes Finished: Yes Enclosed: Yes Contiguous: No Permitted: Yes Wet space: No Addition: No Conversion: No