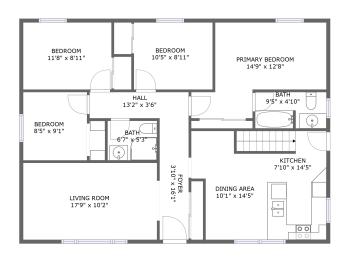

#### **Room dimensions**

Floor 2 Total sqft: 1227 Living area: 1227

| #  |                 | Dimensions    | sqft       | Counted as living area |
|----|-----------------|---------------|------------|------------------------|
| 3  | Bath            | 9'5" x 4'10"  | 45 sq. ft  | Yes                    |
| 4  | Living Room     | 17'9" x 10'2" | 181 sq. ft | Yes                    |
| 5  | Dining Area     | 10'1" x 14'5" | 117 sq. ft | Yes                    |
| 6  | Bedroom         | 11'8" x 8'11" | 104 sq. ft | Yes                    |
| 7  | Bedroom         | 8'5" x 9'1"   | 77 sq. ft  | Yes                    |
| 8  | Kitchen         | 7'10" x 14'5" | 122 sq. ft | Yes                    |
| 9  | Hall            | 13'2" x 3'6"  | 46 sq. ft  | Yes                    |
| 10 | Primary Bedroom | 14'9" x 12'8" | 161 sq. ft | Yes                    |
| 11 | Bedroom         | 10'5" x 8'11" | 93 sq. ft  | Yes                    |
| 12 | Foyer           | 3'10" x 16'1" | 62 sq. ft  | Yes                    |
| 13 | Bath            | 6'7" x 5'3"   | 34 sq. ft  | Yes                    |

3 Floor 2 - Bath

**Dimensions:** 9'5" x 4'10"

Area: 45 sq. ft

Counted as living area: Yes

Heated: Yes Finished: Yes Enclosed: Yes Contiguous: Yes Permitted: Yes Wet space: Yes Addition: No Conversion: No

## Floor 2 - Living Room

Dimensions: 17'9" x 10'2"

**Area:** 181 sq. ft

Counted as living area: Yes

Heated: Yes Finished: Yes Enclosed: Yes Contiguous: Yes Permitted: Yes Wet space: No Addition: No Conversion: No

## 5 Floor 2 - Dining Area

Dimensions: 10'1" x 14'5"

Area: 117 sq. ft

Counted as living area: Yes

Heated: Yes Finished: Yes Enclosed: Yes Contiguous: Yes Permitted: Yes Wet space: No Addition: No Conversion: No

6 Floor 2 - Bedroom

Dimensions: 11'8" x 8'11"

**Area:** 104 sq. ft

Counted as living area: Yes

Heated: Yes Finished: Yes Enclosed: Yes Contiguous: Yes Permitted: Yes Wet space: No Addition: No Conversion: No

### Floor 2 - Bedroom

Dimensions: 8'5" x 9'1"

Area: 77 sq. ft

Counted as living area: Yes

Heated: Yes Finished: Yes Enclosed: Yes Contiguous: Yes Permitted: Yes Wet space: No Addition: No Conversion: No

### Floor 2 - Kitchen

Dimensions: 7'10" x 14'5"

Area: 122 sq. ft

Counted as living area: Yes

Heated: Yes Finished: Yes Enclosed: Yes Contiguous: Yes Permitted: Yes Wet space: No Addition: No Conversion: No

9 Floor 2 - Hall

**Dimensions:** 13'2" x 3'6"

Area: 46 sq. ft

Counted as living area: Yes

Heated: Yes Finished: Yes Enclosed: Yes Contiguous: Yes Permitted: Yes Wet space: No Addition: No Conversion: No

## Floor 2 - Primary Bedroom

Dimensions: 14'9" x 12'8"

**Area:** 161 sq. ft

Counted as living area: Yes

Heated: Yes Finished: Yes Enclosed: Yes Contiguous: Yes Permitted: Yes Wet space: No Addition: No Conversion: No

### Floor 2 - Bedroom

Dimensions: 10'5" x 8'11"

Area: 93 sq. ft

Counted as living area: Yes

Heated: Yes Finished: Yes Enclosed: Yes Contiguous: Yes Permitted: Yes Wet space: No Addition: No Conversion: No

### Floor 2 - Foyer

**Dimensions:** 3'10" x 16'1"

Area: 62 sq. ft

Counted as living area: Yes

Heated: Yes Finished: Yes Enclosed: Yes Contiguous: Yes Permitted: Yes Wet space: No Addition: No Conversion: No

#### Floor 2 - Bath

**Dimensions:** 6'7" x 5'3"

Area: 34 sq. ft

Counted as living area: Yes

Heated: Yes Finished: Yes Enclosed: Yes Contiguous: Yes Permitted: Yes Wet space: Yes Addition: No Conversion: No