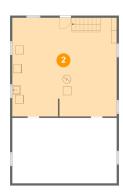

# Floor 2 - Dining Room

Dimensions: 14'10" x 12'6"

**Area:** 169 sq. ft

Counted as living area: Yes

Heated: Yes Finished: Yes Enclosed: Yes Contiguous: Yes Permitted: Yes Wet space: No Addition: No Conversion: No

## 4 Floor 2 - Hall

**Dimensions:** 2'11" x 9'6"

Area: 28 sq. ft

Counted as living area: Yes

Heated: Yes Finished: Yes Enclosed: Yes Contiguous: Yes Permitted: Yes Wet space: No Addition: No Conversion: No

### 5 Floor 2 - W.I.C.

Dimensions: 7'5" x 3'1"

Area: 22 sq. ft

Counted as living area: Yes

# 6 Floor 2 - Living Room

Dimensions: 21'8" x 12'5"

**Area:** 235 sq. ft

Counted as living area: Yes

Heated: Yes Finished: Yes Enclosed: Yes Contiguous: Yes Permitted: Yes Wet space: No Addition: No Conversion: No