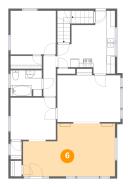

# 6 Floor 2 - Living Room

Dimensions: 21'8" x 12'5"

**Area:** 235 sq. ft

Counted as living area: Yes

Heated: Yes Finished: Yes Enclosed: Yes Contiguous: Yes Permitted: Yes Wet space: No Addition: No Conversion: No