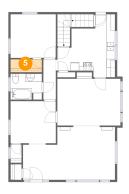

### 5 Floor 2 - W.I.C.

Dimensions: 7'5" x 3'1"

Area: 22 sq. ft

Counted as living area: Yes