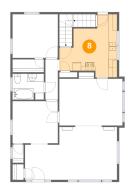

#### Floor 2 - Kitchen

Dimensions: 13'7" x 14'10"

Area: 143 sq. ft

Counted as living area: Yes