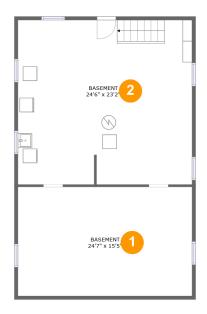

#### **Room dimensions**

Floor 1 Total sqft: 1021 Living area: 0

| # |          | Dimensions    | sqft       | Counted as living area |
|---|----------|---------------|------------|------------------------|
| 1 | Basement | 24'7" x 15'5" | 378 sq. ft | No                     |
| 2 | Basement | 24'6" x 23'2" | 569 sq. ft | No                     |

## 1 Floor 1 - Basement

Dimensions: 24'7" x 15'5"

**Area:** 378 sq. ft

Counted as living area: No

Heated: Yes Finished: No Enclosed: Yes Contiguous: Yes Permitted: Yes Wet space: No Addition: No Conversion: No

### Floor 1 - Basement

Dimensions: 24'6" x 23'2"

Area: 569 sq. ft

Counted as living area: No