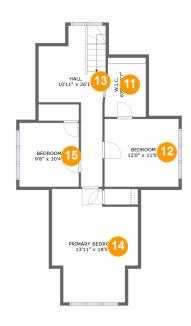

#### **Room dimensions**

Floor 3 Total sqft: 804 Living area: 767

| #  |                 | Dimensions     | sqft       | Counted as living area |
|----|-----------------|----------------|------------|------------------------|
| 11 | W.I.C.          | 6'8" x 9'7"    | 51 sq. ft  | Yes                    |
| 12 | Bedroom         | 12'0" x 11'0"  | 132 sq. ft | Yes                    |
| 13 | Hall            | 10'11" x 26'1" | 153 sq. ft | Yes                    |
| 14 | Primary Bedroom | 13'11" x 18'5" | 216 sq. ft | Yes                    |
| 15 | Bedroom         | 9'8" x 10'4"   | 100 sq. ft | Yes                    |

## Floor 3 - Hall

Dimensions: 10'11" x 26'1"

Area: 153 sq. ft

Counted as living area: Yes

Heated: Yes Finished: Yes Enclosed: Yes Contiguous: Yes Permitted: Yes Wet space: No Addition: No Conversion: No

# Floor 3 - Primary Bedroom

Dimensions: 13'11" x 18'5"

Area: 216 sq. ft

Counted as living area: Yes

### Floor 3 - W.I.C.

Dimensions: 6'8" x 9'7"

Area: 51 sq. ft

Counted as living area: Yes

## Ploor 3 - Bedroom

Dimensions: 12'0" x 11'0"

**Area:** 132 sq. ft

Counted as living area: Yes

Heated: Yes Finished: Yes Enclosed: Yes Contiguous: Yes Permitted: Yes Wet space: No Addition: No Conversion: No

# Floor 3 - Bedroom

**Dimensions:** 9'8" x 10'4" **Area:** 100 sq. ft

Counted as living area: Yes