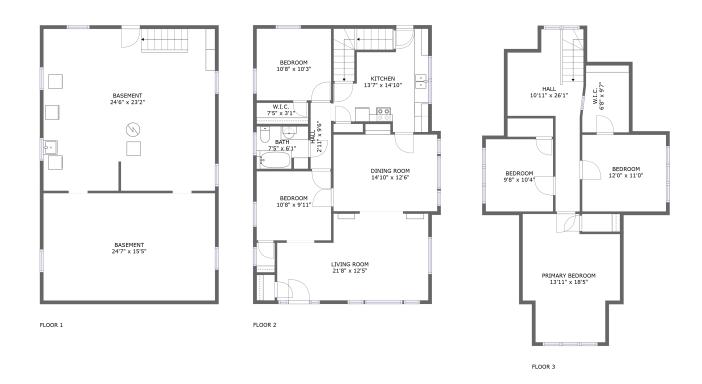

#### **Room dimensions**

Floor 1 Total sqft: 1021 Living area: 0

| # |          | Dimensions    | sqft       | Counted as living area |
|---|----------|---------------|------------|------------------------|
| 1 | Basement | 24'7" x 15'5" | 378 sq. ft | No                     |
| 2 | Basement | 24'6" x 23'2" | 569 sq. ft | No                     |

#### **Room dimensions**

Floor 2 Total sqft: 1036 Living area: 1036

| #  |             | Dimensions     | sqft       | Counted as living area |
|----|-------------|----------------|------------|------------------------|
| 3  | Dining Room | 14'10" x 12'6" | 169 sq. ft | Yes                    |
| 4  | Hall        | 2'11" x 9'6"   | 28 sq. ft  | Yes                    |
| 5  | W.I.C.      | 7'5" x 3'1"    | 22 sq. ft  | Yes                    |
| 6  | Living Room | 21'8" x 12'5"  | 235 sq. ft | Yes                    |
| 7  | Bedroom     | 10'8" x 9'11"  | 106 sq. ft | Yes                    |
| 8  | Kitchen     | 13'7" x 14'10" | 143 sq. ft | Yes                    |
| 9  | Bedroom     | 10'8" x 10'3"  | 109 sq. ft | Yes                    |
| 10 | Bath        | 7'5" x 6'1"    | 44 sq. ft  | Yes                    |

#### **Room dimensions**

Floor 3 Total sqft: 804 Living area: 767

| #  |                 | Dimensions     | sqft       | Counted as living area |
|----|-----------------|----------------|------------|------------------------|
| 11 | W.I.C.          | 6'8" x 9'7"    | 51 sq. ft  | Yes                    |
| 12 | Bedroom         | 12'0" x 11'0"  | 132 sq. ft | Yes                    |
| 13 | Hall            | 10'11" x 26'1" | 153 sq. ft | Yes                    |
| 14 | Primary Bedroom | 13'11" x 18'5" | 216 sq. ft | Yes                    |
| 15 | Bedroom         | 9'8" x 10'4"   | 100 sq. ft | Yes                    |