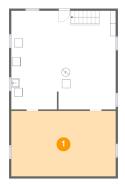

## 1 Floor 1 - Basement

Dimensions: 24'7" x 15'5"

**Area:** 378 sq. ft

Counted as living area: No

Heated: Yes Finished: No Enclosed: Yes Contiguous: Yes Permitted: Yes Wet space: No Addition: No Conversion: No

### Floor 1 - Basement

Dimensions: 24'6" x 23'2"

Area: 569 sq. ft

Counted as living area: No