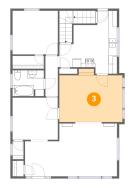

### Floor 2 - Bedroom

**Dimensions:** 10'8" x 9'11"

**Area:** 106 sq. ft

Counted as living area: Yes

Heated: Yes Finished: Yes Enclosed: Yes Contiguous: Yes Permitted: Yes Wet space: No Addition: No Conversion: No

#### Floor 2 - Kitchen

Dimensions: 13'7" x 14'10"

Area: 143 sq. ft

Counted as living area: Yes

## Floor 2 - Bedroom

**Dimensions**: 10'8" x 10'3"

**Area:** 109 sq. ft

Counted as living area: Yes

Heated: Yes Finished: Yes Enclosed: Yes Contiguous: Yes Permitted: Yes Wet space: No Addition: No Conversion: No

## Floor 2 - Bath

Dimensions: 7'5" x 6'1"

Area: 44 sq. ft

Counted as living area: Yes

Heated: Yes Finished: Yes Enclosed: Yes Contiguous: Yes Permitted: Yes Wet space: Yes Addition: No Conversion: No