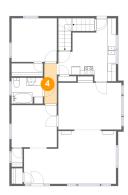

## 4 Floor 2 - Hall

**Dimensions:** 2'11" x 9'6"

Area: 28 sq. ft

Counted as living area: Yes

Heated: Yes Finished: Yes Enclosed: Yes Contiguous: Yes Permitted: Yes Wet space: No Addition: No Conversion: No