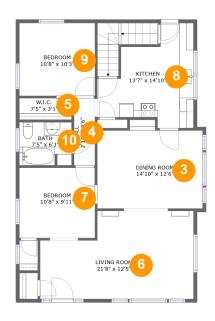

#### **Room dimensions**

Floor 2 Total sqft: 1036 Living area: 1036

| #  |             | Dimensions     | sqft       | Counted as living area |
|----|-------------|----------------|------------|------------------------|
| 3  | Dining Room | 14'10" x 12'6" | 169 sq. ft | Yes                    |
| 4  | Hall        | 2'11" x 9'6"   | 28 sq. ft  | Yes                    |
| 5  | W.I.C.      | 7'5" x 3'1"    | 22 sq. ft  | Yes                    |
| 6  | Living Room | 21'8" x 12'5"  | 235 sq. ft | Yes                    |
| 7  | Bedroom     | 10'8" x 9'11"  | 106 sq. ft | Yes                    |
| 8  | Kitchen     | 13'7" x 14'10" | 143 sq. ft | Yes                    |
| 9  | Bedroom     | 10'8" x 10'3"  | 109 sq. ft | Yes                    |
| 10 | Bath        | 7'5" x 6'1"    | 44 sq. ft  | Yes                    |

# Floor 2 - Dining Room

Dimensions: 14'10" x 12'6"

**Area:** 169 sq. ft

Counted as living area: Yes

Heated: Yes Finished: Yes Enclosed: Yes Contiguous: Yes Permitted: Yes Wet space: No Addition: No Conversion: No

## 4 Floor 2 - Hall

**Dimensions:** 2'11" x 9'6"

Area: 28 sq. ft

Counted as living area: Yes

Heated: Yes Finished: Yes Enclosed: Yes Contiguous: Yes Permitted: Yes Wet space: No Addition: No Conversion: No

### 5 Floor 2 - W.I.C.

Dimensions: 7'5" x 3'1"

Area: 22 sq. ft

Counted as living area: Yes

# 6 Floor 2 - Living Room

Dimensions: 21'8" x 12'5"

**Area:** 235 sq. ft

Counted as living area: Yes

Heated: Yes Finished: Yes Enclosed: Yes Contiguous: Yes Permitted: Yes Wet space: No Addition: No Conversion: No

### Floor 2 - Bedroom

**Dimensions:** 10'8" x 9'11"

**Area:** 106 sq. ft

Counted as living area: Yes

Heated: Yes Finished: Yes Enclosed: Yes Contiguous: Yes Permitted: Yes Wet space: No Addition: No Conversion: No

#### Floor 2 - Kitchen

Dimensions: 13'7" x 14'10"

Area: 143 sq. ft

Counted as living area: Yes

## Floor 2 - Bedroom

**Dimensions**: 10'8" x 10'3"

**Area:** 109 sq. ft

Counted as living area: Yes

Heated: Yes Finished: Yes Enclosed: Yes Contiguous: Yes Permitted: Yes Wet space: No Addition: No Conversion: No

## Floor 2 - Bath

Dimensions: 7'5" x 6'1"

Area: 44 sq. ft

Counted as living area: Yes

Heated: Yes Finished: Yes Enclosed: Yes Contiguous: Yes Permitted: Yes Wet space: Yes Addition: No Conversion: No