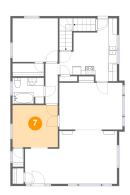

### Floor 2 - Bedroom

**Dimensions:** 10'8" x 9'11"

**Area:** 106 sq. ft

Counted as living area: Yes

Heated: Yes Finished: Yes Enclosed: Yes Contiguous: Yes Permitted: Yes Wet space: No Addition: No Conversion: No