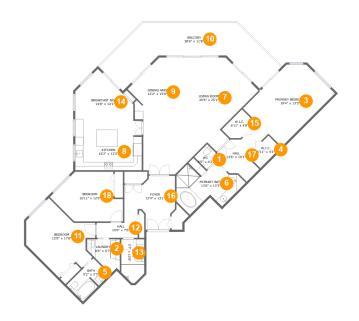

#### **Room dimensions**

Floor 1 Total sqft: 2763 Living area: 2379

| #  |                 | Dimensions    | sqft       | Counted as living area |
|----|-----------------|---------------|------------|------------------------|
| 1  | WC              | 4'5" x 4'2"   | 18 sq. ft  | Yes                    |
| 2  | Laundry         | 8'0" x 6'7"   | 48 sq. ft  | Yes                    |
| 3  | Primary Bedroom | 18'4" x 13'3" | 237 sq. ft | Yes                    |
| 4  | W.I.C.          | 6'11" x 4'3"  | 28 sq. ft  | Yes                    |
| 5  | Bath            | 9'2" x 5'7"   | 51 sq. ft  | Yes                    |
| 6  | Primary Bath    | 13'6" x 13'3" | 130 sq. ft | Yes                    |
| 7  | Living Room     | 20'6" x 25'1" | 443 sq. ft | Yes                    |
| 8  | Kitchen         | 16'2" x 12'5" | 199 sq. ft | Yes                    |
| 9  | Dining Area     | 12'2" x 15'0" | 141 sq. ft | Yes                    |
| 10 | Balcony         | 38'6" x 11'8" | 384 sq. ft | No                     |
| 11 | Bedroom         | 15'8" x 17'8" | 192 sq. ft | Yes                    |

| #  |                | Dimensions     | sqft       | Counted as living area |
|----|----------------|----------------|------------|------------------------|
| 12 | Hall           | 10'0" x 7'0"   | 47 sq. ft  | Yes                    |
| 13 | Bath           | 5'7" x 10'8"   | 53 sq. ft  | Yes                    |
| 14 | Breakfast Nook | 14'8" x 12'1"  | 124 sq. ft | Yes                    |
| 15 | W.I.C.         | 6'11" x 4'8"   | 31 sq. ft  | Yes                    |
| 16 | Foyer          | 12'4" x 13'1"  | 118 sq. ft | Yes                    |
| 17 | Hall           | 13'6" x 10'1"  | 84 sq. ft  | Yes                    |
| 18 | Bedroom        | 16'11" x 12'0" | 162 sq. ft | Yes                    |