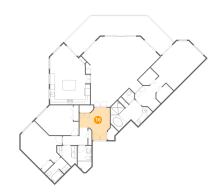

## 6 Floor 1 - Primary Bath

Dimensions: 13'6" x 13'3"

**Area:** 130 sq. ft

Counted as living area: Yes

Heated: Yes Finished: Yes Enclosed: Yes Contiguous: Yes Permitted: Yes Wet space: Yes Addition: No Conversion: No