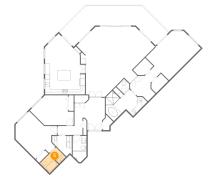

### 3 Floor 1 - Primary Bedroom

**Dimensions**: 18'4" x 13'3" **Area**: 237 sg. ft

Counted as living area: Yes

Heated: Yes Finished: Yes Enclosed: Yes Contiguous: Yes Permitted: Yes Wet space: No Addition: No Conversion: No