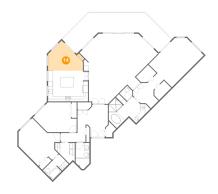

#### Floor 1 - Bedroom

Dimensions: 15'8" x 17'8"

Area: 192 sq. ft

Counted as living area: Yes