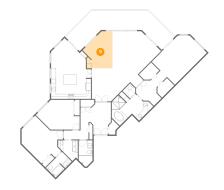

### 3 Floor 1 - Primary Bedroom

**Dimensions**: 18'4" x 13'3" **Area**: 237 sg. ft

Counted as living area: Yes

Heated: Yes Finished: Yes Enclosed: Yes Contiguous: Yes Permitted: Yes Wet space: No Addition: No Conversion: No