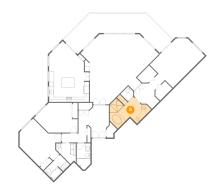

### <sup>10</sup> Floor 1 - Bath

Dimensions: 5'7" x 10'8"

Area: 53 sq. ft

Counted as living area: Yes

Heated: Yes Finished: Yes Enclosed: Yes Contiguous: Yes Permitted: Yes Wet space: Yes Addition: No Conversion: No