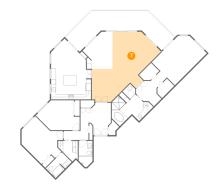

### 3 Floor 1 - Primary Bedroom

**Dimensions**: 18'4" x 13'3" **Area**: 237 sg. ft

Counted as living area: Yes

Heated: Yes Finished: Yes Enclosed: Yes Contiguous: Yes Permitted: Yes Wet space: No Addition: No Conversion: No