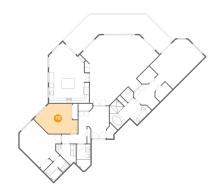

#### Floor 1 - Bedroom

Dimensions: 15'8" x 17'8"

Area: 192 sq. ft

Counted as living area: Yes