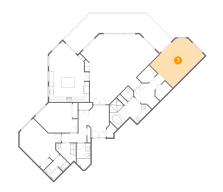

## Floor 1 - Living Room

**Dimensions:** 20'6" x 25'1"

**Area:** 443 sq. ft

Counted as living area: Yes

Heated: Yes Finished: Yes Enclosed: Yes Contiguous: Yes Permitted: Yes Wet space: No Addition: No Conversion: No