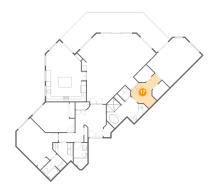

## Floor 1 - Living Room

**Dimensions:** 20'6" x 25'1"

**Area:** 443 sq. ft

Counted as living area: Yes

Heated: Yes Finished: Yes Enclosed: Yes Contiguous: Yes Permitted: Yes Wet space: No Addition: No Conversion: No