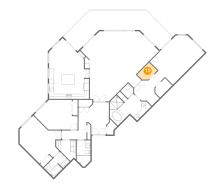

### 3 Floor 1 - Primary Bedroom

**Dimensions**: 18'4" x 13'3" **Area**: 237 sg. ft

Counted as living area: Yes

Heated: Yes Finished: Yes Enclosed: Yes Contiguous: Yes Permitted: Yes Wet space: No Addition: No Conversion: No