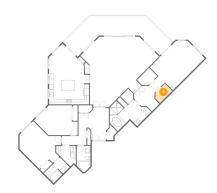

## Floor 1 - Dining Area

Dimensions: 12'2" x 15'0"

Area: 141 sq. ft

Counted as living area: Yes

Heated: Yes Finished: Yes Enclosed: Yes Contiguous: Yes Permitted: Yes Wet space: No Addition: No Conversion: No