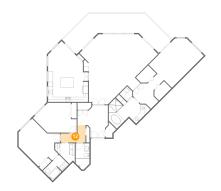

Floor 1 - W.I.C.

Dimensions: 6'11" x 4'3"

Area: 28 sq. ft

Counted as living area: Yes

Heated: Yes Finished: Yes Enclosed: Yes Contiguous: Yes Permitted: Yes Wet space: No Addition: No Conversion: No

5 Floor 1 - Bath