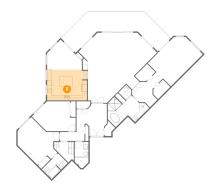

#### Floor 1 - Bedroom

Dimensions: 15'8" x 17'8"

Area: 192 sq. ft

Counted as living area: Yes