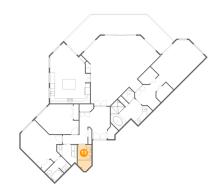

ed as living area: Yes



## Floor 1 - Dining Area



Dimensions: 12'2" x 15'0"

Area: 141 sq. ft

Counted as living area: Yes

Heated: Yes Finished: Yes Enclosed: Yes Contiguous: Yes Permitted: Yes Wet space: No Addition: No Conversion: No

### Floor 1 - Balcony



Dimensions: 38'6" x 11'8"

Area: 384 sq. ft

Counted as living area: No

Heated: No Finished: Yes Enclosed: No Contiguous: Yes Permitted: Yes Wet space: No Addition: No Conversion: No

#### Floor 1 - Bedroom



Dimensions: 15'8" x 17'8"

Area: 192 sq. ft

Counted as living area: Yes



### Ploor 1 - Hall



**Dimensions**: 10'0" x 7'0"

Area: 47 sq. ft

Counted as living area: Yes

Heated: Yes Finished: Yes Enclosed: Yes Contiguous: Yes Permitted: Yes Wet space: No Addition: No Conversion: No

### <sup>10</sup> Floor 1 - Bath



Dimensions: 5'7" x 10'8"

Area: 53 sq. ft

Counted as living area: Yes

Heated: Yes Finished: Yes Enclosed: Yes Contiguous: Yes Permitted: Yes Wet space: Yes Addition: No Conversion: No

#### Floor 1 - Breakfast Nook



Dimensions: 14'8" x 12'1"

Area: 124 sq. ft

Counted as living area: Yes

Yes Finished: Yes
Yes Enclosed: Yes
Contiguous: Yes
Permitted: Yes
Wet space: No
Addition: No
Conversion: No

Heated: Yes



Floor 1 - W.I.C.



Dimensions: 6'11" x 4'8"

Area: 31 sq. ft

Counted as living area: Yes

Heated: Yes Finished: Yes Enclosed: Yes Contiguous: Yes Permitted: Yes Wet space: No Addition: No Conversion: No

### Floor 1 - Foyer



Dimensions: 12'4" x 13'1"

Area: 118 sq. ft

Counted as living area: Yes

Heated: Yes Finished: Yes Enclosed: Yes Contiguous: Yes Permitted: Yes Wet s