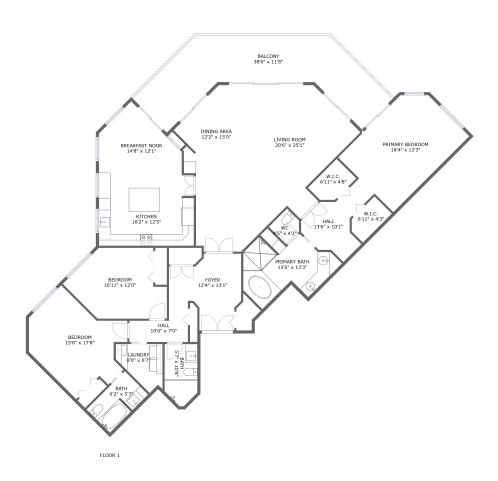

#### **Property summary**

Floors 2,379
Gross living area sqft 2,763

#### **Room dimensions**

Floor 1 Total sqft: 2763 Living area: 2379

| #  |                 | Dimensions    | sqft       | Counted as living area |
|----|-----------------|---------------|------------|------------------------|
| 1  | WC              | 4'5" x 4'2"   | 18 sq. ft  | Yes                    |
| 2  | Laundry         | 8'0" x 6'7"   | 48 sq. ft  | Yes                    |
| 3  | Primary Bedroom | 18'4" x 13'3" | 237 sq. ft | Yes                    |
| 4  | W.I.C.          | 6'11" x 4'3"  | 28 sq. ft  | Yes                    |
| 5  | Bath            | 9'2" x 5'7"   | 51 sq. ft  | Yes                    |
| 6  | Primary Bath    | 13'6" x 13'3" | 130 sq. ft | Yes                    |
| 7  | Living Room     | 20'6" x 25'1" | 443 sq. ft | Yes                    |
| 8  | Kitchen         | 16'2" x 12'5" | 199 sq. ft | Yes                    |
| 9  | Dining Area     | 12'2" x 15'0" | 141 sq. ft | Yes                    |
| 10 | Balcony         | 38'6" x 11'8" | 384 sq. ft | No                     |
| 11 | Bedroom         | 15'8" x 17'8" | 192 sq. ft | Yes                    |

| #  |                | Dimensions     | sqft       | Counted as living area |
|----|----------------|----------------|------------|------------------------|
| 12 | Hall           | 10'0" x 7'0"   | 47 sq. ft  | Yes                    |
| 13 | Bath           | 5'7" x 10'8"   | 53 sq. ft  | Yes                    |
| 14 | Breakfast Nook | 14'8" x 12'1"  | 124 sq. ft | Yes                    |
| 15 | W.I.C.         | 6'11" x 4'8"   | 31 sq. ft  | Yes                    |
| 16 | Foyer          | 12'4" x 13'1"  | 118 sq. ft | Yes                    |
| 17 | Hall           | 13'6" x 10'1"  | 84 sq. ft  | Yes                    |
| 18 | Bedroom        | 16'11" x 12'0" | 162 sq. ft | Yes                    |