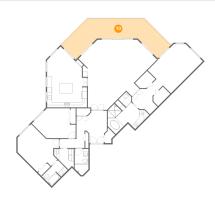

### Floor 1 - Balcony

Dimensions: 38'6" x 11'8"

Area: 384 sq. ft

Counted as living area: No

Heated: No Finished: Yes Enclosed: No Contiguous: Yes Permitted: Yes Wet space: No Addition: No Conversion: No