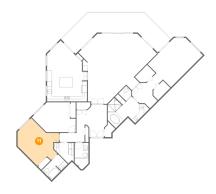

### 3 Floor 1 - Primary Bedroom

**Dimensions**: 18'4" x 13'3" **Area**: 237 sg. ft

Counted as living area: Yes

Heated: Yes Finished: Yes Enclosed: Yes Contiguous: Yes Permitted: Yes Wet space: No Addition: No Conversion: No