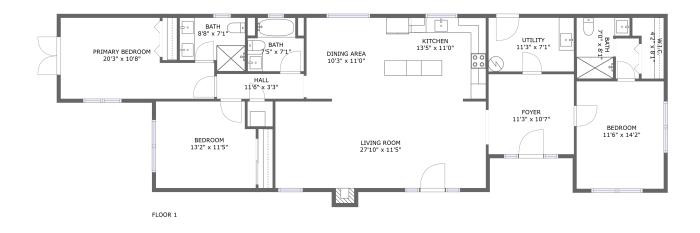

### **Room Dimensions**

Floor 1

Total sqft: 1703

Living area: 1696

| #  | Room name       | Dimensions     | Area (sqft) | Counted as Living Area |
|----|-----------------|----------------|-------------|------------------------|
| 1  | Living Room     | 27'10" x 11'5" | 323 sq. ft  | Yes                    |
| 2  | Bath            | 7'0" x 8'1"    | 44 sq. ft   | Yes                    |
| 3  | Bath            | 7'5" x 7'1"    | 46 sq. ft   | Yes                    |
| 4  | Primary Bedroom | 20'3" x 10'8"  | 174 sq. ft  | Yes                    |
| 5  | Hall            | 11'6" x 3'3"   | 38 sq. ft   | Yes                    |
| 6  | Kitchen         | 13'5" x 11'0"  | 147 sq. ft  | Yes                    |
| 7  | Bath            | 8'8" x 7'1"    | 54 sq. ft   | Yes                    |
| 8  | Foyer           | 11'3" x 10'7"  | 119 sq. ft  | Yes                    |
| 9  | Utility         | 11'3" x 7'1"   | 80 sq. ft   | Yes                    |
| 10 | Bedroom         | 11'6" x 14'2"  | 163 sq. ft  | Yes                    |
| 11 | Bedroom         | 13'2" x 11'5"  | 146 sq. ft  | Yes                    |

Scan captured on Tue, 21 May 2024 01:58:17 GMT

Information is calculated by CubiCasa technology; deemed highly reliable but not guaranteed.

| #  | ŧ | Room name   | Dimensions    | Area (sqft) | Counted as Living Area |
|----|---|-------------|---------------|-------------|------------------------|
| 1: | 2 | W.i.c.      | 4'2" x 8'1"   | 27 sq. ft   | Yes                    |
| 1: | 3 | Dining Area | 10'3" x 11'0" | 112 sq. ft  | Yes                    |