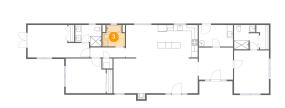

#### 🔮 Floor 1 - Primary Bedroom

Dimensions: 20'3" x 10'8" Area: 174 sq. ft Counted as Living Area: Yes

Heated: Yes Finished: Yes Enclosed: Yes Contiguous: Yes Permitted: Yes Wet Space: No Addition: No Conversion: No