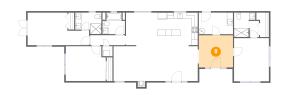

# Floor 1 - Foyer

Dimensions: 11'3" x 10'7" Area: 119 sq. ft Counted as Living Area: Yes

Heated: Yes Finished: Yes Enclosed: Yes Contiguous: Yes Permitted: Yes Wet Space: No Addition: No Conversion: No

Scan captured on Tue, 21 May 2024 01:58:17 GMT

Information is calculated by CubiCasa technology; deemed highly reliable but not guaranteed.

Dimensions: 11'3" x 7'1" Area: 80 sq. ft Counted as Living Area: Yes Heated: Yes Finished: Yes Enclosed: Yes Contiguous: Yes Permitted: Yes Wet Space: No Addition: No Conversion: No