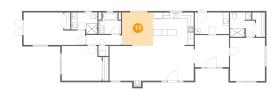

Scan captured on Tue, 21 May 2024 01:58:17 GMT

Information is calculated by CubiCasa technology; deemed highly reliable but not guaranteed.

| #  | ŧ | Room name   | Dimensions    | Area (sqft) | Counted as Living Area |
|----|---|-------------|---------------|-------------|------------------------|
| 1: | 2 | W.i.c.      | 4'2" x 8'1"   | 27 sq. ft   | Yes                    |
| 1: | 3 | Dining Area | 10'3" x 11'0" | 112 sq. ft  | Yes                    |

Dimensions: 10'3" x 11'0" Area: 112 sq. ft Counted as Living Area: Yes Heated: Yes Finished: Yes Enclosed: Yes Contiguous: Yes Permitted: Yes Wet Space: No Addition: No Conversion: No