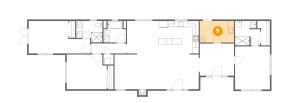

Dimensions: 8'8" x 7'1" Area: 54 sq. ft Counted as Living Area: Yes Heated: Yes Finished: Yes Enclosed: Yes Contiguous: Yes Permitted: Yes Wet Space: Yes Addition: No Conversion: No