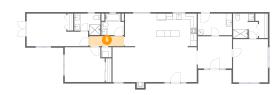

Floor 1 - Hall 5

Dimensions: 11'6" x 3'3" Area: 38 sq. ft Counted as Living Area: Yes

Heated: Yes Finished: Yes Enclosed: Yes Contiguous: Yes Permitted: Yes Wet Space: No Addition: No Conversion: No

Scan captured on Tue, 21 May 2024 01:58:17 GMT Information is calculated by CubiCasa technology; deemed highly reliable but not guaranteed.