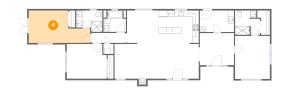

## Floor 1 - Living Room

Dimensions: 27'10" x 11'5" Area: 323 sq. ft Counted as Living Area: Yes Heated: Yes Finished: Yes Enclosed: Yes Contiguous: Yes Permitted: Yes Wet Space: No Addition: No Conversion: No