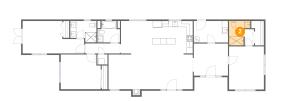

🧿 Floor 1 - Bath

Dimensions: 7'0" x 8'1" Area: 44 sq. ft Counted as Living Area: Yes

Heated: Yes Finished: Yes Enclosed: Yes Contiguous: Yes Permitted: Yes Wet Space: Yes Addition: No Conversion: No

Dimensions: 7'5" x 7'1" Area: 46 sq. ft Counted as Living Area: Yes

Heated: Yes Finished: Yes Enclosed: Yes Contiguous: Yes Permitted: Yes Wet Space: Yes Addition: No Conversion: No