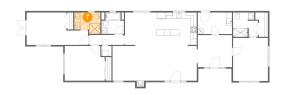

#### 🔮 Floor 1 - Primary Bedroom

Dimensions: 20'3" x 10'8" Area: 174 sq. ft Counted as Living Area: Yes

Heated: Yes Finished: Yes Enclosed: Yes Contiguous: Yes Permitted: Yes Wet Space: No Addition: No Conversion: No