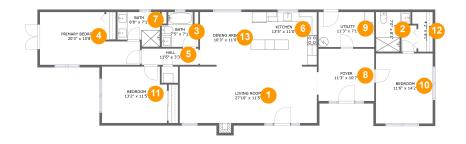

### **Room Dimensions**

Floor 1

Total sqft: 1703

Living area: 1696

| #  | Room name       | Dimensions     | Area (sqft) | Counted as Living Area |
|----|-----------------|----------------|-------------|------------------------|
| 1  | Living Room     | 27'10" x 11'5" | 323 sq. ft  | Yes                    |
| 2  | Bath            | 7'0" x 8'1"    | 44 sq. ft   | Yes                    |
| 3  | Bath            | 7'5" x 7'1"    | 46 sq. ft   | Yes                    |
| 4  | Primary Bedroom | 20'3" x 10'8"  | 174 sq. ft  | Yes                    |
| 5  | Hall            | 11'6" x 3'3"   | 38 sq. ft   | Yes                    |
| 6  | Kitchen         | 13'5" x 11'0"  | 147 sq. ft  | Yes                    |
| 7  | Bath            | 8'8" x 7'1"    | 54 sq. ft   | Yes                    |
| 8  | Foyer           | 11'3" x 10'7"  | 119 sq. ft  | Yes                    |
| 9  | Utility         | 11'3" x 7'1"   | 80 sq. ft   | Yes                    |
| 10 | Bedroom         | 11'6" x 14'2"  | 163 sq. ft  | Yes                    |
| 11 | Bedroom         | 13'2" x 11'5"  | 146 sq. ft  | Yes                    |

Scan captured on Tue, 21 May 2024 01:58:17 GMT

Information is calculated by CubiCasa technology; deemed highly reliable but not guaranteed.

| #  | ŧ | Room name   | Dimensions    | Area (sqft) | Counted as Living Area |
|----|---|-------------|---------------|-------------|------------------------|
| 1: | 2 | W.i.c.      | 4'2" x 8'1"   | 27 sq. ft   | Yes                    |
| 1: | 3 | Dining Area | 10'3" x 11'0" | 112 sq. ft  | Yes                    |