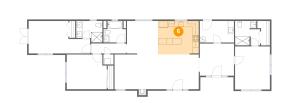

Dimensions: 13'5" x 11'0" Area: 147 sq. ft Counted as Living Area: Yes Heated: Yes Finished: Yes Enclosed: Yes Contiguous: Yes Permitted: Yes Wet Space: No Addition: No Conversion: No

**Floor 1 -** Bath