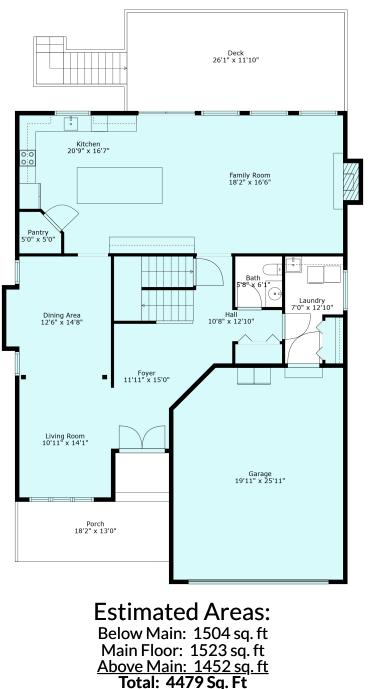

## 44498 McLaren Dr

Sabrina Vandenbrink PREC sabrina@chilliwackproperties.net





Floor 3

## **Estimated Areas:**

Below Main: 1504 sq. ft Main Floor: 1523 sq. ft <u>Above Main: 1452 sq. ft</u> Total: 4479 Sq. Ft



E&O Insured. For advertising purposes only. Not intended for architectural or construction use. Floorplan and measurements are approximate within +/- 2% tolerance.





E&O Insured. For advertising purposes only. Not intended for architectural or construction use. Floorplan and measurements are approximate within +/- 2% tolerance.

## 44498 McLaren Dr

Sabrina Vandenbrink PREC sabrina@chilliwackproperties.net





E&O Insured. For advertising purposes only. Not intended for architectural or construction use. Floorplan and measurements are approximate within +/- 2% tolerance.

## 44498 McLaren Dr

Sabrina Vandenbrink PREC sabrina@chilliwackproperties.net