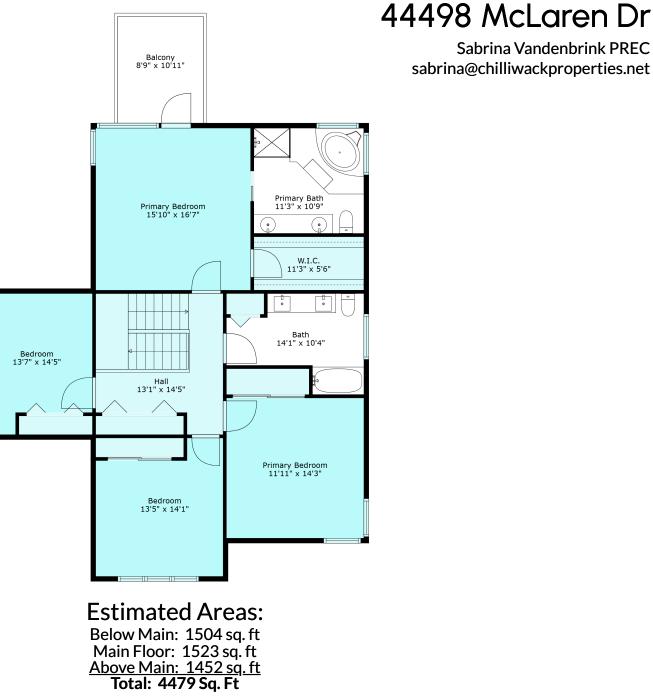

## 44498 McLaren Dr

Sabrina Vandenbrink PREC sabrina@chilliwackproperties.net

Floor 3

## **Estimated Areas:**

Below Main: 1504 sq. ft Main Floor: 1523 sq. ft <u>Above Main: 1452 sq. ft</u> Total: 4479 Sq. Ft

E&O Insured. For advertising purposes only. Not intended for architectural or construction use. Floorplan and measurements are approximate within +/- 2% tolerance.