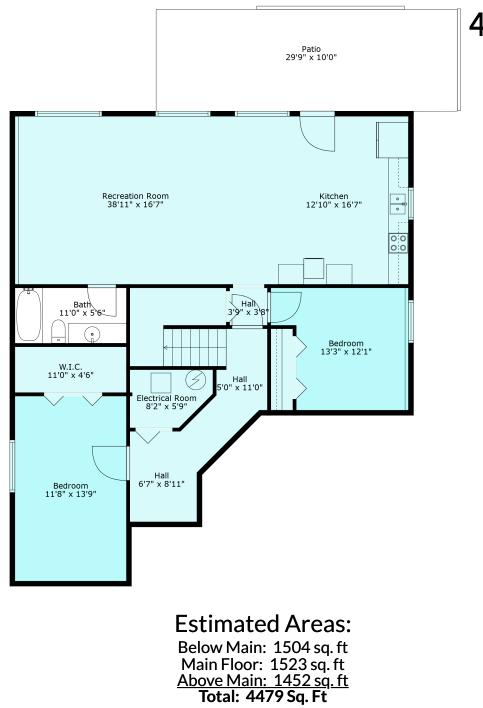

## **Estimated Areas:**

Below Main: 1504 sq. ft Main Floor: 1523 sq. ft <u>Above Main: 1452 sq. ft</u> Total: 4479 Sq. Ft

E&O Insured. For advertising purposes only. Not intended for architectural or construction use. Floorplan and measurements are approximate within +/- 2% tolerance.

E&O Insured. For advertising purposes only. Not intended for architectural or construction use. Floorplan and measurements are approximate within +/- 2% tolerance.