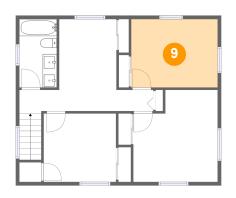

#### Floor 2 - Bedroom

Dimensions: 12'3" x 9'8" Area: 118 sq. ft Counted as living area: Yes Heated: Yes Finished: Yes Enclosed: Yes Contiguous: Yes Permitted: Yes Wet space: No Addition: No Conversion: No