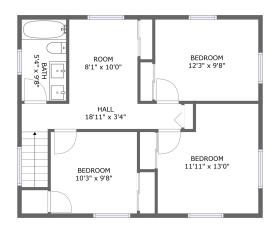

FLOOR 1

FLOOR 2

## **Room dimensions**

Floor 2

Total sqft: 699 Living area: 699

| #  |         | Dimensions     | sqft       | Counted as living area |
|----|---------|----------------|------------|------------------------|
| 9  | Bedroom | 12'3" x 9'8"   | 118 sq. ft | Yes                    |
| 10 | Bedroom | 10'3" x 9'8"   | 99 sq. ft  | Yes                    |
| 11 | Bath    | 5'4" x 9'8"    | 51 sq. ft  | Yes                    |
| 12 | Hall    | 18'11" x 3'4"  | 78 sq. ft  | Yes                    |
| 13 | Bedroom | 11'11" x 13'0" | 140 sq. ft | Yes                    |
| 14 | Room    | 8'1" x 10'0"   | 81 sq. ft  | Yes                    |