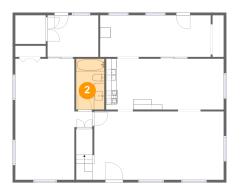

#### 2 Floor 1 - Bath

Dimensions: 5'4" x 9'8" Area: 52 sq. ft Counted as living area: Yes Heated: Yes Finished: Yes Enclosed: Yes Contiguous: Yes Permitted: Yes Wet space: Yes Addition: No Conversion: No