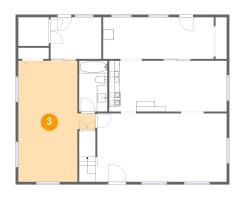

## Floor 1 - Primary Bedroom

Dimensions: 14'8" x 23'0" Area: 269 sq. ft Counted as living area: Yes Heated: Yes Finished: Yes Enclosed: Yes Contiguous: Yes Permitted: Yes Wet space: No Addition: No Conversion: No