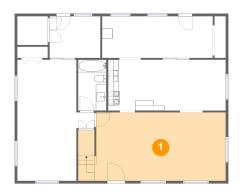

## Floor 1 - Living Room

Dimensions: 25'0" x 13'0" Area: 353 sq. ft Counted as living area: Yes Heated: Yes Finished: Yes Enclosed: Yes Contiguous: Yes Permitted: Yes Wet space: No Addition: No Conversion: No