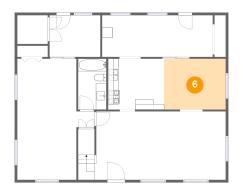

## 😳 Floor 2 - Bedroom

Dimensions: 10'3" x 9'8" Area: 99 sq. ft Counted as living area: Yes Heated: Yes Finished: Yes Enclosed: Yes Contiguous: Yes Permitted: Yes Wet space: No Addition: No Conversion: No