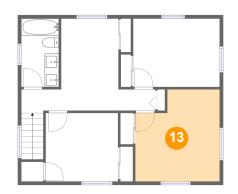

## Floor 2 - Bedroom

Dimensions: 11'11" x 13'0" Area: 140 sq. ft Counted as living area: Yes Heated: Yes Finished: Yes Enclosed: Yes Contiguous: Yes Permitted: Yes Wet space: No Addition: No Conversion: No