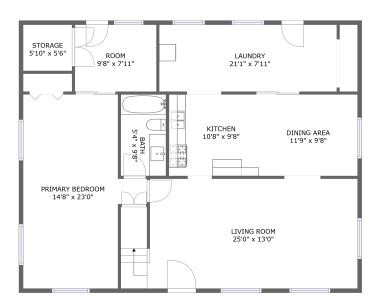

FLOOR 1

FLOOR 2

#### Floor 1

Total sqft: 1314 Living area: 1192

| # |                 | Dimensions    | sqft       | Counted as living area |
|---|-----------------|---------------|------------|------------------------|
| 1 | Living Room     | 25'0" x 13'0" | 353 sq. ft | Yes                    |
| 2 | Bath            | 5'4" x 9'8"   | 52 sq. ft  | Yes                    |
| 3 | Primary Bedroom | 14'8" x 23'0" | 269 sq. ft | Yes                    |
| 4 | Kitchen         | 10'8" x 9'8"  | 103 sq. ft | Yes                    |
| 5 | Storage         | 5'10" x 5'6"  | 32 sq. ft  | No                     |
| 6 | Dining Area     | 11'9" x 9'8"  | 113 sq. ft | Yes                    |
| 7 | Room            | 9'8" x 7'11"  | 77 sq. ft  | No                     |
| 8 | Laundry         | 21'1" x 7'11" | 167 sq. ft | Yes                    |