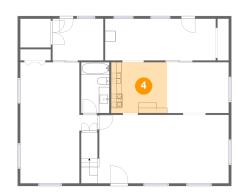

# 5 Floor 1 - Storage

Dimensions: 5'10" x 5'6" Area: 32 sq. ft Counted as living area: No Heated: No Finished: No Enclosed: No Contiguous: Yes Permitted: Yes Wet space: No Addition: No Conversion: No

Scan captured on Tue, 01 Apr 2025 15:47:58 GMT Information is calculated by Cubicasa technology deemed highly reliable but not guaranteed.