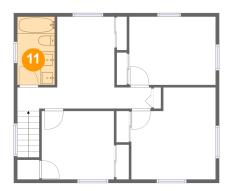

# 🔱 Floor 2 - Bath

Dimensions: 5'4" x 9'8" Area: 51 sq. ft Counted as living area: Yes Heated: Yes Finished: Yes Enclosed: Yes Contiguous: Yes Permitted: Yes Wet space: Yes Addition: No Conversion: No

Scan captured on Tue, 01 Apr 2025 15:47:58 GMT Information is calculated by Cubicasa technology deemed highly reliable but not guaranteed.