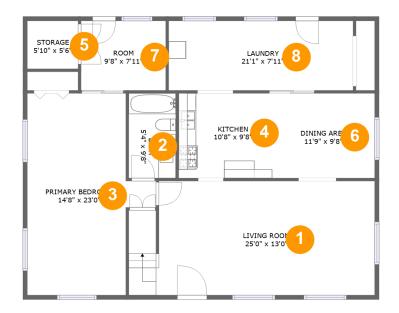

## **Room dimensions**

#### Floor 1

Total sqft: 1314 Living area: 1192

| # |                 | Dimensions    | sqft       | Counted as living area |
|---|-----------------|---------------|------------|------------------------|
| 1 | Living Room     | 25'0" x 13'0" | 353 sq. ft | Yes                    |
| 2 | Bath            | 5'4" x 9'8"   | 52 sq. ft  | Yes                    |
| 3 | Primary Bedroom | 14'8" x 23'0" | 269 sq. ft | Yes                    |
| 4 | Kitchen         | 10'8" x 9'8"  | 103 sq. ft | Yes                    |
| 5 | Storage         | 5'10" x 5'6"  | 32 sq. ft  | No                     |
| 6 | Dining Area     | 11'9" x 9'8"  | 113 sq. ft | Yes                    |
| 7 | Room            | 9'8" x 7'11"  | 77 sq. ft  | No                     |
| 8 | Laundry         | 21'1" x 7'11" | 167 sq. ft | Yes                    |