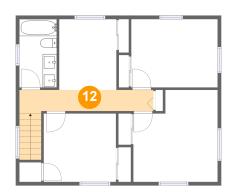

🤨 Floor 2 - Hall

Dimensions: 18'11" x 3'4" Area: 78 sq. ft Counted as living area: Yes Heated: Yes Finished: Yes Enclosed: Yes Contiguous: Yes Permitted: Yes Wet space: No Addition: No Conversion: No