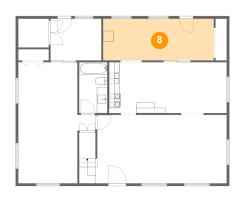

#### Floor 1 - Laundry 8

Dimensions: 21'1" x 7'11" Area: 167 sq. ft Counted as living area: Yes Heated: Yes Finished: Yes Enclosed: Yes Contiguous: Yes Permitted: Yes Wet space: No Addition: No Conversion: No