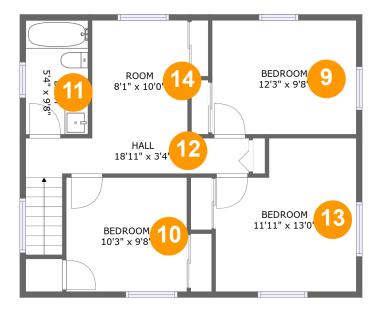

## **Room dimensions**

Floor 2

Total sqft: 699 Living area: 699

| #  |         | Dimensions     | sqft       | Counted as living area |
|----|---------|----------------|------------|------------------------|
| 9  | Bedroom | 12'3" x 9'8"   | 118 sq. ft | Yes                    |
| 10 | Bedroom | 10'3" x 9'8"   | 99 sq. ft  | Yes                    |
| 11 | Bath    | 5'4" x 9'8"    | 51 sq. ft  | Yes                    |
| 12 | Hall    | 18'11" x 3'4"  | 78 sq. ft  | Yes                    |
| 13 | Bedroom | 11'11" x 13'0" | 140 sq. ft | Yes                    |
| 14 | Room    | 8'1" x 10'0"   | 81 sq. ft  | Yes                    |