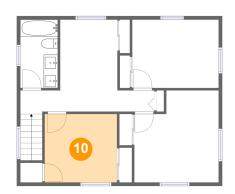

## 😳 Floor 2 - Bedroom

Dimensions: 10'3" x 9'8" Area: 99 sq. ft Counted as living area: Yes Heated: Yes Finished: Yes Enclosed: Yes Contiguous: Yes Permitted: Yes Wet space: No Addition: No Conversion: No