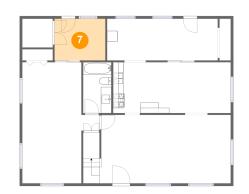

# 🔱 Floor 2 - Bath

Dimensions: 5'4" x 9'8" Area: 51 sq. ft Counted as living area: Yes Heated: Yes Finished: Yes Enclosed: Yes Contiguous: Yes Permitted: Yes Wet space: Yes Addition: No Conversion: No

Scan captured on Tue, 01 Apr 2025 15:47:58 GMT Information is calculated by Cubicasa technology deemed highly reliable but not guaranteed.