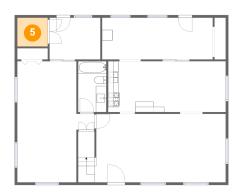

#### Floor 2 - Bedroom

Dimensions: 12'3" x 9'8" Area: 118 sq. ft Counted as living area: Yes Heated: Yes Finished: Yes Enclosed: Yes Contiguous: Yes Permitted: Yes Wet space: No Addition: No Conversion: No