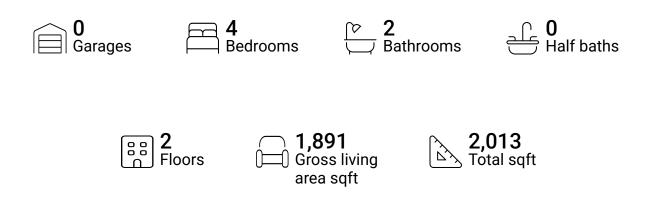

FLOOR 1

FLOOR 2

## **Property summary**







## **Room dimensions**

#### Floor 1

Total sqft: 1314 Living area: 1192

| # |                 | Dimensions    | sqft       | Counted as living area |
|---|-----------------|---------------|------------|------------------------|
| 1 | Living Room     | 25'0" x 13'0" | 353 sq. ft | Yes                    |
| 2 | Bath            | 5'4" x 9'8"   | 52 sq. ft  | Yes                    |
| 3 | Primary Bedroom | 14'8" x 23'0" | 269 sq. ft | Yes                    |
| 4 | Kitchen         | 10'8" x 9'8"  | 103 sq. ft | Yes                    |
| 5 | Storage         | 5'10" x 5'6"  | 32 sq. ft  | No                     |
| 6 | Dining Area     | 11'9" x 9'8"  | 113 sq. ft | Yes                    |
| 7 | Room            | 9'8" x 7'11"  | 77 sq. ft  | No                     |
| 8 | Laundry