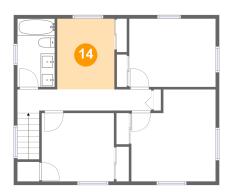

Dimensions: 8'1" x 10'0" Area: 81 sq. ft Counted as living area: Yes Heated: Yes Finished: Yes Enclosed: Yes Contiguous: Yes Permitted: Yes Wet space: No Addition: No Conversion: No

Scan captured on Tue, 01 Apr 2025 15:47:58 GMT Information is calculated by Cubicasa technology deemed highly reliable but not guaranteed.