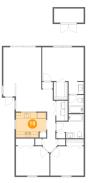

#### Floor 1 - Primary Bedroom

Dimensions: 14'6" x 11'9" Area: 172 sq. ft Counted as living area: Yes Heated: Yes Finished: Yes Enclosed: Yes Contiguous: Yes Permitted: Yes Wet space: No Addition: No Conversion: No