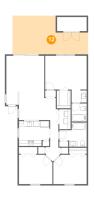

### 🕑 Floor 1 - Patio

Dimensions: 26'5" x 13'6" Area: 292 sq. ft Counted as living area: No Heated: No Finished: Yes Enclosed: No Contiguous: Yes Permitted: Yes Wet space: No Addition: No Conversion: No