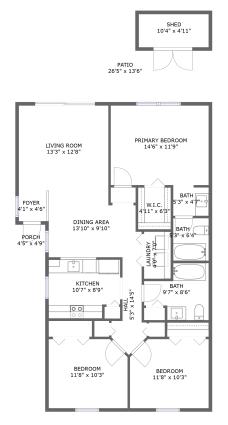

FLOOR 1

### **Room dimensions**

Floor 1

Total sqft: 1594 Living area: 1215

| #  |                 | Dimensions     | sqft       | Counted as living area |
|----|-----------------|----------------|------------|------------------------|
| 1  | Bedroom         | 11'8" x 10'3"  | 116 sq. ft | Yes                    |
| 2  | Shed            | 10'4" x 4'11"  | 51 sq. ft  | No                     |
| 3  | Laundry         | 4'0" x 7'0"    | 28 sq. ft  | Yes                    |
| 4  | Bath            | 5'3" x 6'4"    | 33 sq. ft  | Yes                    |
| 5  | Bath            | 5'3" x 4'7"    | 23 sq. ft  | Yes                    |
| 6  | Primary Bedroom | 14'6" x 11'9"  | 172 sq. ft | Yes                    |
| 7  | Porch           | 4'5" x 4'9"    | 21 sq. ft  | No                     |
| 8  | Living Room     | 13'3" x 12'8"  | 168 sq. ft | Yes                    |
| 9  | Dining Area     | 13'10" x 9'10" | 122 sq. ft | Yes                    |
| 10 | Kitchen         | 10'7" x 8'9"   | 89 sq. ft  | Yes                    |
| 11 | Bath            | 9'7" x 8'6"    | 62 sq. ft  | Yes                    |

Scan captured on Tue, 18 Mar 2025 19:38:32 GMT

Information is calculated by Cubicasa technology deemed highly reliable but not guaranteed.

| #  |         | Dimensions    | sqft       | Counted as living area |
|----|---------|---------------|------------|------------------------|
| 12 | Patio   | 26'5" x 13'6" | 292 sq. ft | No                     |
| 13 | Hall    | 5'3" x 14'5"  | 46 sq. ft  | Yes                    |
| 14 | W.I.C.  | 4'11" x 6'3"  | 30 sq. ft  | Yes                    |
| 15 | Bedroom | 11'8" x 10'3" | 117 sq. ft | Yes                    |
| 16 | Foyer   | 4'1" x 4'6"   | 20 sq. ft  | Yes                    |