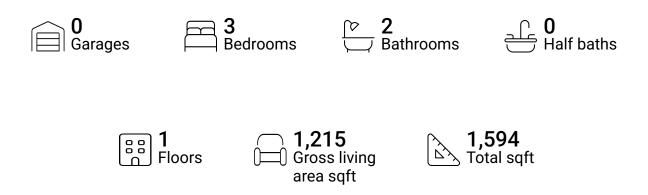

FLOOR 1

### **Property summary**





### **Room dimensions**

Floor 1

Total sqft: 1594 Living area: 1215

| #  |                 | Dimensions     | sqft       | Counted as living area |
|----|-----------------|----------------|------------|------------------------|
| 1  | Bedroom         | 11'8" x 10'3"  | 116 sq. ft | Yes                    |
| 2  | Shed            | 10'4" x 4'11"  | 51 sq. ft  | No                     |
| 3  | Laundry         | 4'0" x 7'0"    | 28 sq. ft  | Yes                    |
| 4  | Bath            | 5'3" x 6'4"    | 33 sq. ft  | Yes                    |
| 5  | Bath            | 5'3" x 4'7"    | 23 sq. ft  | Yes                    |
| 6  | Primary Bedroom | 14'6" x 11'9"  | 172 sq. ft | Yes                    |
| 7  | Porch           | 4'5" x 4'9"    | 21 sq. ft  | No                     |
| 8  |