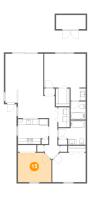

Dimensions: 11'8" x 10'3" Area: 116 sq. ft Counted as living area: Yes Heated: Yes Finished: Yes Enclosed: Yes Contiguous: Yes Permitted: Yes Wet space: No Addition: No Conversion: No

CUBICASA

Dimensions: 10'4" x 4'11" Area: 51 sq. ft Counted as living area: No