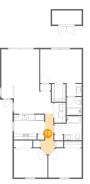

Dimensions: 11'8" x 10'3" Area: 116 sq. ft Counted as living area: Yes Heated: Yes Finished: Yes Enclosed: Yes Contiguous: Yes Permitted: Yes Wet space: No Addition: No Conversion: No

CUBICASA

Dimensions: 10'4" x 4'11" Area: 51 sq. ft Counted as living area: No