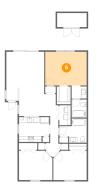

#### Floor 1 - Primary Bedroom

Dimensions: 14'6" x 11'9" Area: 172 sq. ft Counted as living area: Yes Heated: Yes Finished: Yes Enclosed: Yes Contiguous: Yes Permitted: Yes Wet space: No Addition: No Conversion: No