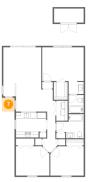

### 🕑 Floor 1 - Patio

Dimensions: 26'5" x 13'6" Area: 292 sq. ft Counted as living area: No Heated: No Finished: Yes Enclosed: No Contiguous: Yes Permitted: Yes Wet space: No Addition: No Conversion: No