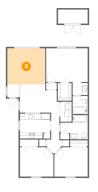

#### Floor 1 - Primary Bedroom

Dimensions: 14'6" x 11'9" Area: 172 sq. ft Counted as living area: Yes Heated: Yes Finished: Yes Enclosed: Yes Contiguous: Yes Permitted: Yes Wet space: No Addition: No Conversion: No