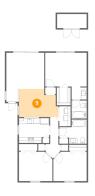

## 6 Floor 1 - Foyer

Dimensions: 4'1" x 4'6" Area: 20 sq. ft Counted as living area: Yes Heated: Yes Finished: Yes Enclosed: Yes Contiguous: Yes Permitted: Yes Wet space: No Addition: No Conversion: No