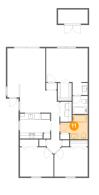

# Floor 1 - Living Room

Dimensions: 13'3" x 12'8" Area: 168 sq. ft Counted as living area: Yes Heated: Yes Finished: Yes Enclosed: Yes Contiguous: Yes Permitted: Yes Wet space: No Addition: No Conversion: No