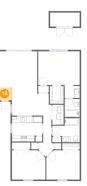

## 6 Floor 1 - Foyer

Dimensions: 4'1" x 4'6" Area: 20 sq. ft Counted as living area: Yes Heated: Yes Finished: Yes Enclosed: Yes Contiguous: Yes Permitted: Yes Wet space: No Addition: No Conversion: No