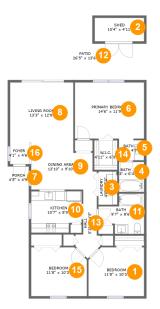

### **Room dimensions**

Floor 1

Total sqft: 1594 Living area: 1215

| #  |                 | Dimensions     | sqft       | Counted as living area |
|----|-----------------|----------------|------------|------------------------|
| 1  | Bedroom         | 11'8" x 10'3"  | 116 sq. ft | Yes                    |
| 2  | Shed            | 10'4" x 4'11"  | 51 sq. ft  | No                     |
| 3  | Laundry         | 4'0" x 7'0"    | 28 sq. ft  | Yes                    |
| 4  | Bath            | 5'3" x 6'4"    | 33 sq. ft  | Yes                    |
| 5  | Bath            | 5'3" x 4'7"    | 23 sq. ft  | Yes                    |
| 6  | Primary Bedroom | 14'6" x 11'9"  | 172 sq. ft | Yes                    |
| 7  | Porch           | 4'5" x 4'9"    | 21 sq. ft  | No                     |
| 8  | Living Room     | 13'3" x 12'8"  | 168 sq. ft | Yes                    |
| 9  | Dining Area     | 13'10" x 9'10" | 122 sq. ft | Yes                    |
| 10 | Kitchen         | 10'7" x 8'9"   | 89 sq. ft  | Yes                    |
| 11 | Bath            | 9'7" x 8'6"    | 62 sq. ft  | Yes                    |

Scan captured on Tue, 18 Mar 2025 19:38:32 GMT

Information is calculated by Cubicasa technology deemed highly reliable but not guaranteed.

| #  |         | Dimensions    | sqft       | Counted as living area |
|----|---------|---------------|------------|------------------------|
| 12 | Patio   | 26'5" x 13'6" | 292 sq. ft | No                     |
| 13 | Hall    | 5'3" x 14'5"  | 46 sq. ft  | Yes                    |
| 14 | W.I.C.  | 4'11" x 6'3"  | 30 sq. ft  | Yes                    |
| 15 | Bedroom | 11'8" x 10'3" | 117 sq. ft | Yes                    |
| 16 | Foyer   | 4'1" x 4'6"   | 20 sq. ft  | Yes                    |