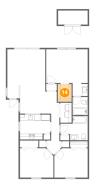

## Floor 1 - Kitchen

Dimensions: 10'7" x 8'9" Area: 89 sq. ft Counted as living area: Yes Heated: Yes Finished: Yes Enclosed: Yes Contiguous: Yes Permitted: Yes Wet space: No Addition: No Conversion: No